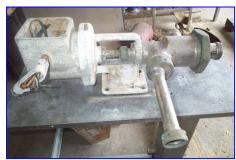

## www.genemco.com

Trane Centravac Water Cooled Chiller, 255 ton, Series R, 1988. Model RTHA255FSAL, S/N U88J00146. Device No. RTHA000021, Rated 460 volts, 60 hz, 3 phase, Min CKT ampacity is 340 amps, voltage utilization range 414-506 vac. Compressor motor, 480 volt, 60 hz, 3 phase. Oil tank heater, 115 volt, 60 hz, 1 phase. Control Circuit, Model RTHA, 115 volt, 60 hz, 1 phase. It has (2) 6 in. outlets with 11 in. flanged, and (2) 6 in. inlets with 11 in. flanged. Control panel with control and 2 gages, 1 for evaporator and 1 for condenser, 0-300 psi on both gages. Overall dimensions 40 in. L x 48 in. W.