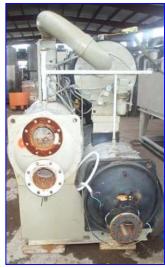

## www.genemco.com

Trane Centravac Water Cooled Chiller, 255 ton, Series R, 1988. Model RTHA255FSAL, S/N U88J00146. Device No. RTHA000021, Rated 460 volts, 60 hz, 3 phase, Min CKT ampacity is 340 amps, voltage utilization range 414-506 vac. Compressor motor, 480 volt, 60 hz, 3 phase. Oil tank heater, 115 volt, 60 hz, 1 phase. Control Circuit, Model RTHA, 115 volt, 60 hz, 1 phase. It has (2) 6 in. outlets with 11 in. flanged, and (2) 6 in. inlets with 11 in. flanged. Control panel with control and 2 gages, 1 for evaporator and 1 for condenser, 0-300 psi on both gages. Overall dimensions 40 in. L x 48 in. W.