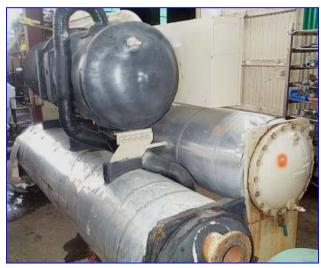

## www.genemco.com

Trane Centravac Water Cooled Chiller, 255 ton, Series R, 1988. Model RTHA255FSAL, S/N U88J00146. Device No. RTHA000021, Rated 460 volts, 60 hz, 3 phase, Min CKT ampacity is 340 amps, voltage utilization range 414-506 vac. Compressor motor, 480 volt, 60 hz, 3 phase. Oil tank heater, 115 volt, 60 hz, 1 phase. Control Circuit, Model RTHA, 115 volt, 60 hz, 1 phase. It has (2) 6 in. outlets with 11 in. flanged, and (2) 6 in. inlets with 11 in. flanged. Control panel with control and 2 gages, 1 for evaporator and 1 for condenser, 0-300 psi on both gages. Overall dimensions 40 in. L x 48 in. W.