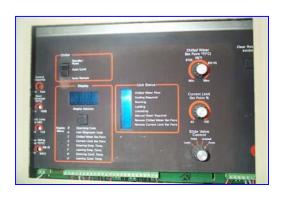

## www.genemco.com

Trane Centravac Water Cooled Chiller, 255 ton, Series R, 1988. Model RTHA255FSAL, S/N U88J00146. Device No. RTHA000021, Rated 460 volts, 60 hz, 3 phase, Min CKT ampacity is 340 amps, voltage utilization range 414-506 vac. Compressor motor, 480 volt, 60 hz, 3 phase. Oil tank heater, 115 volt, 60 hz, 1 phase. Control Circuit, Model RTHA, 115 volt, 60 hz, 1 phase. It has (2) 6 in. outlets with 11 in. flanged, and (2) 6 in. inlets with 11 in. flanged. Control panel with control and 2 gages, 1 for evaporator and 1 for condenser, 0-300 psi on both gages. Overall dimensions 40 in. L x 48 in. W.