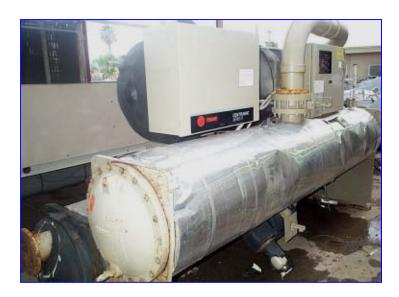

## www.genemco.com

Trane Centravac Water Cooled Chiller, 255 ton, Series R, 1988. Model RTHA255FSAL, S/N U88J00146. Device No. RTHA000021, Rated 460 volts, 60 hz, 3 phase, Min CKT ampacity is 340 amps, voltage utilization range 414-506 vac. Compressor motor, 480 volt, 60 hz, 3 phase. Oil tank heater, 115 volt, 60 hz, 1 phase. Control Circuit, Model RTHA, 115 volt, 60 hz, 1 phase. It has (2) 6 in. outlets with 11 in. flanged, and (2) 6 in. inlets with 11 in. flanged. Control panel with control and 2 gages, 1 for evaporator and 1 for condenser, 0-300 psi on both gages. Overall dimensions 40 in. L x 48 in. W.