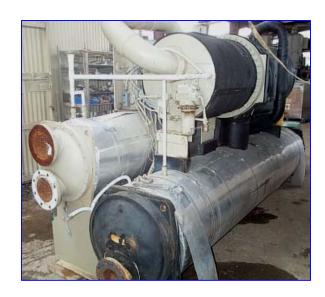

## www.genemco.com

Trane Centravac Water Cooled Chiller, 255 ton, Series R, 1988. Model RTHA255FSAL, S/N U88J00146. Device No. RTHA000021, Rated 460 volts, 60 hz, 3 phase, Min CKT ampacity is 340 amps, voltage utilization range 414-506 vac. Compressor motor, 480 volt, 60 hz, 3 phase. Oil tank heater, 115 volt, 60 hz, 1 phase. Control Circuit, Model RTHA, 115 volt, 60 hz, 1 phase. It has (2) 6 in. outlets with 11 in. flanged, and (2) 6 in. inlets with 11 in. flanged. Control panel with control and 2 gages, 1 for evaporator and 1 for condenser, 0-300 psi on both gages. Overall dimensions 40 in. L x 48 in. W.