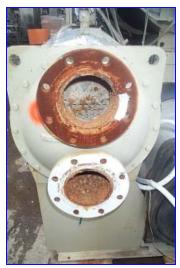

## www.genemco.com

Trane Centravac Water Cooled Chiller, 255 ton, Series R, 1988. Model RTHA255FSAL, S/N U88J00146. Device No. RTHA000021, Rated 460 volts, 60 hz, 3 phase, Min CKT ampacity is 340 amps, voltage utilization range 414-506 vac. Compressor motor, 480 volt, 60 hz, 3 phase. Oil tank heater, 115 volt, 60 hz, 1 phase. Control Circuit, Model RTHA, 115 volt, 60 hz, 1 phase. It has (2) 6 in. outlets with 11 in. flanged, and (2) 6 in. inlets with 11 in. flanged. Control panel with control and 2 gages, 1 for evaporator and 1 for condenser, 0-300 psi on both gages. Overall dimensions 40 in. L x 48 in. W.