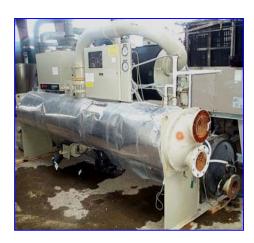

## www.genemco.com

Trane Centravac Water Cooled Chiller, 255 ton, Series R, 1988. Model RTHA255FSAL, S/N U88J00146. Device No. RTHA000021, Rated 460 volts, 60 hz, 3 phase, Min CKT ampacity is 340 amps, voltage utilization range 414-506 vac. Compressor motor, 480 volt, 60 hz, 3 phase. Oil tank heater, 115 volt, 60 hz, 1 phase. Control Circuit, Model RTHA, 115 volt, 60 hz, 1 phase. It has (2) 6 in. outlets with 11 in. flanged, and (2) 6 in. inlets with 11 in. flanged. Control panel with control and 2 gages, 1 for evaporator and 1 for condenser, 0-300 psi on both gages. Overall dimensions 40 in. L x 48 in. W.