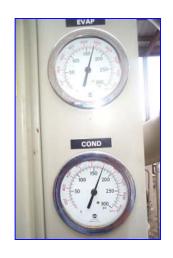

## www.genemco.com

Trane Centravac Water Cooled Chiller, 255 ton, Series R, 1988. Model RTHA255FSAL, S/N U88J00146. Device No. RTHA000021, Rated 460 volts, 60 hz, 3 phase, Min CKT ampacity is 340 amps, voltage utilization range 414-506 vac. Compressor motor, 480 volt, 60 hz, 3 phase. Oil tank heater, 115 volt, 60 hz, 1 phase. Control Circuit, Model RTHA, 115 volt, 60 hz, 1 phase. It has (2) 6 in. outlets with 11 in. flanged, and (2) 6 in. inlets with 11 in. flanged. Control panel with control and 2 gages, 1 for evaporator and 1 for condenser, 0-300 psi on both gages. Overall dimensions 40 in. L x 48 in. W.