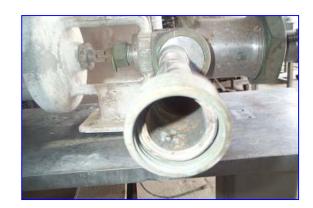

## www.genemco.com

Trane Centravac Water Cooled Chiller, 255 ton, Series R, 1988. Model RTHA255FSAL, S/N U88J00146. Device No. RTHA000021, Rated 460 volts, 60 hz, 3 phase, Min CKT ampacity is 340 amps, voltage utilization range 414-506 vac. Compressor motor, 480 volt, 60 hz, 3 phase. Oil tank heater, 115 volt, 60 hz, 1 phase. Control Circuit, Model RTHA, 115 volt, 60 hz, 1 phase. It has (2) 6 in. outlets with 11 in. flanged, and (2) 6 in. inlets with 11 in. flanged. Control panel with control and 2 gages, 1 for evaporator and 1 for condenser, 0-300 psi on both gages. Overall dimensions 40 in. L x 48 in. W.