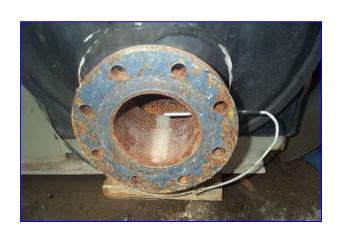

## www.genemco.com

Trane Centravac Water Cooled Chiller, 255 ton, Series R, 1988. Model RTHA255FSAL, S/N U88J00146. Device No. RTHA000021, Rated 460 volts, 60 hz, 3 phase, Min CKT ampacity is 340 amps, voltage utilization range 414-506 vac. Compressor motor, 480 volt, 60 hz, 3 phase. Oil tank heater, 115 volt, 60 hz, 1 phase. Control Circuit, Model RTHA, 115 volt, 60 hz, 1 phase. It has (2) 6 in. outlets with 11 in. flanged, and (2) 6 in. inlets with 11 in. flanged. Control panel with control and 2 gages, 1 for evaporator and 1 for condenser, 0-300 psi on both gages. Overall dimensions 40 in. L x 48 in. W.