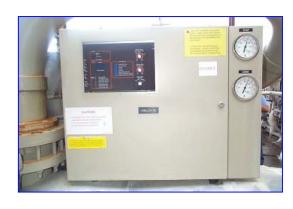

## www.genemco.com

Trane Centravac Water Cooled Chiller, 255 ton, Series R, 1988. Model RTHA255FSAL, S/N U88J00146. Device No. RTHA000021, Rated 460 volts, 60 hz, 3 phase, Min CKT ampacity is 340 amps, voltage utilization range 414-506 vac. Compressor motor, 480 volt, 60 hz, 3 phase. Oil tank heater, 115 volt, 60 hz, 1 phase. Control Circuit, Model RTHA, 115 volt, 60 hz, 1 phase. It has (2) 6 in. outlets with 11 in. flanged, and (2) 6 in. inlets with 11 in. flanged. Control panel with control and 2 gages, 1 for evaporator and 1 for condenser, 0-300 psi on both gages. Overall dimensions 40 in. L x 48 in. W.