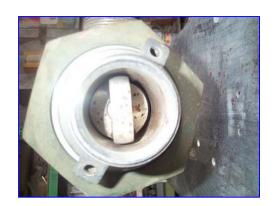

## www.genemco.com

Trane Centravac Water Cooled Chiller, 255 ton, Series R, 1988. Model RTHA255FSAL, S/N U88J00146. Device No. RTHA000021, Rated 460 volts, 60 hz, 3 phase, Min CKT ampacity is 340 amps, voltage utilization range 414-506 vac. Compressor motor, 480 volt, 60 hz, 3 phase. Oil tank heater, 115 volt, 60 hz, 1 phase. Control Circuit, Model RTHA, 115 volt, 60 hz, 1 phase. It has (2) 6 in. outlets with 11 in. flanged, and (2) 6 in. inlets with 11 in. flanged. Control panel with control and 2 gages, 1 for evaporator and 1 for condenser, 0-300 psi on both gages. Overall dimensions 40 in. L x 48 in. W.