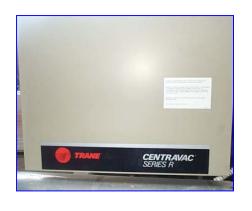

## www.genemco.com

Trane Centravac Water Cooled Chiller, 255 ton, Series R, 1988. Model RTHA255FSAL, S/N U88J00146. Device No. RTHA000021, Rated 460 volts, 60 hz, 3 phase, Min CKT ampacity is 340 amps, voltage utilization range 414-506 vac. Compressor motor, 480 volt, 60 hz, 3 phase. Oil tank heater, 115 volt, 60 hz, 1 phase. Control Circuit, Model RTHA, 115 volt, 60 hz, 1 phase. It has (2) 6 in. outlets with 11 in. flanged, and (2) 6 in. inlets with 11 in. flanged. Control panel with control and 2 gages, 1 for evaporator and 1 for condenser, 0-300 psi on both gages. Overall dimensions 40 in. L x 48 in. W.