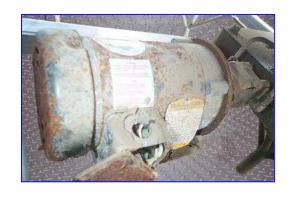

Bran + Luebbe Six Product Dosing System with Metering Pump. This system was designed to mix six different ingredients into one product stream. Includes six pumps, six manual flow controls, five tanks (one missing). Type N-C32KA32. S/N: 42853. Reliance Duty Master motor. Model: P21G1091F. 1991 Walker Jacketed Vessel. S/N: 6741. Capacity: 12 gallon. MAWP: 15 psig @100 F, MDMT: -20 F. 316 stainless steel.