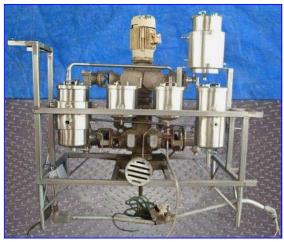

Bran + Luebbe Six Product Dosing System with Metering Pump. This system was designed to mix six different ingredients into one product stream. Includes six pumps, six manual flow controls, five tanks (one missing). Type N-C32KA32. S/N: 42853. Reliance Duty Master motor. Model: P21G1091F. 1991 Walker Jacketed Vessel. S/N: 6741. Capacity: 12 gallon. MAWP: 15 psig @100 F, MDMT: -20 F. 316 stainless steel.