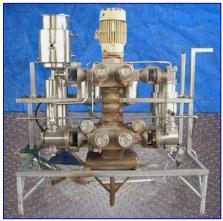

| Bran + Luebbe Six Product Dosing System with Metering Pump |                  |
|------------------------------------------------------------|------------------|
| Mfg: Bran and Luebbe                                       | Model: N-C32KA32 |
| Stock No. FHF243.9                                         | Serial No. 42853 |

Bran + Luebbe Six Product Dosing System with Metering Pump. This system was designed to mix six different ingredients into one product stream. Includes six pumps, six manual flow controls, five tanks (one missing). Type N-C32KA32. S/N: 42853. Reliance Duty Master motor. Model: P21G1091F. 1991 Walker Jacketed Vessel. S/N: 6741. Capacity: 12 gallon. MAWP: 15 psig @100 F, MDMT: -20 F. 316 stainless steel.