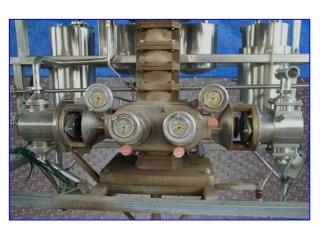

| Bran + Luebbe Six Product Dosing System with Metering Pump |                  |
|------------------------------------------------------------|------------------|
| Mfg: Bran and Luebbe                                       | Model: N-C32KA32 |
| Stock No. FHF243.9                                         | Serial No. 42853 |

Bran + Luebbe Six Product Dosing System with Metering Pump. This system was designed to mix six different ingredients into one product stream. Includes six pumps, six manual flow controls, five tanks (one missing). Type N-C32KA32. S/N: 42853. Reliance Duty Master motor. Model: P21G1091F. 1991 Walker Jacketed Vessel. S/N: 6741. Capacity: 12 gallon. MAWP: 15 psig @100 F, MDMT: -20 F. 316 stainless steel.