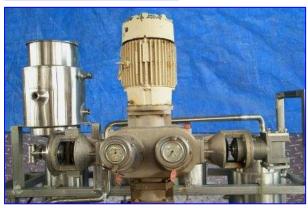

| Bran + Luebbe Six Product Dosing System with Metering Pump |                  |
|------------------------------------------------------------|------------------|
| Mfg: Bran and Luebbe                                       | Model: N-C32KA32 |
| Stock No. FHF243.9                                         | Serial No. 42853 |

Bran + Luebbe Six Product Dosing System with Metering Pump. This system was designed to mix six different ingredients into one product stream. Includes six pumps, six manual flow controls, five tanks (one missing). Type N-C32KA32. S/N: 42853. Reliance Duty Master motor. Model: P21G1091F. 1991 Walker Jacketed Vessel. S/N: 6741. Capacity: 12 gallon. MAWP: 15 psig @100 F, MDMT: -20 F. 316 stainless steel.