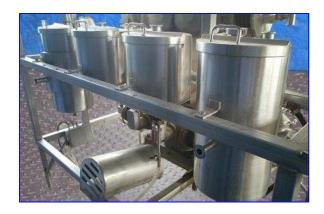

Bran + Luebbe Six Product Dosing System with Metering Pump. This system was designed to mix six different ingredients into one product stream. Includes six pumps, six manual flow controls, five tanks (one missing). Type N-C32KA32. S/N: 42853. Reliance Duty Master motor. Model: P21G1091F. 1991 Walker Jacketed Vessel. S/N: 6741. Capacity: 12 gallon. MAWP: 15 psig @100 F, MDMT: -20 F. 316 stainless steel.