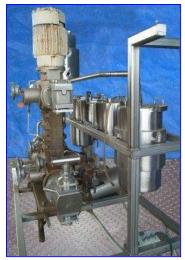

| Bran + Luebbe Six Product Dosing System with Metering Pump |                  |
|------------------------------------------------------------|------------------|
| Mfg: Bran and Luebbe                                       | Model: N-C32KA32 |
| Stock No. FHF243.9                                         | Serial No. 42853 |

Bran + Luebbe Six Product Dosing System with Metering Pump. This system was designed to mix six different ingredients into one product stream. Includes six pumps, six manual flow controls, five tanks (one missing). Type N-C32KA32. S/N: 42853. Reliance Duty Master motor. Model: P21G1091F. 1991 Walker Jacketed Vessel. S/N: 6741. Capacity: 12 gallon. MAWP: 15 psig @100 F, MDMT: -20 F. 316 stainless steel.