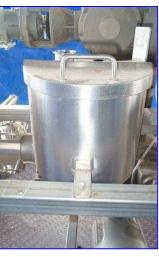

Bran + Luebbe Six Product Dosing System with Metering Pump. This system was designed to mix six different ingredients into one product stream. Includes six pumps, six manual flow controls, five tanks (one missing). Type N-C32KA32. S/N: 42853. Reliance Duty Master motor. Model: P21G1091F. 1991 Walker Jacketed Vessel. S/N: 6741. Capacity: 12 gallon. MAWP: 15 psig @100 F, MDMT: -20 F. 316 stainless steel.