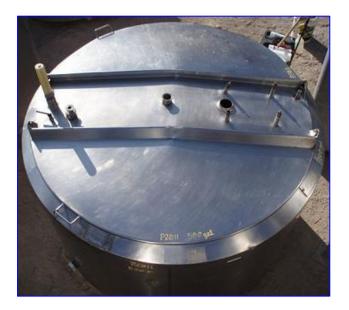

Stainless Steel Atmospheric Processor- 500 Gallon. Inside dimensions: 5 ft. 6 in. dia. x 3 ft. 4 in. H. Features flip top lids. Center bridge for agitation. Can be used as pasteurizer for vat and batch processing. (4) 8-1/2 in. H. legs. Inlets: (3) 2 in. dia. S-line, (1) 1 in. dia. port (dipstick). Outlets: (1) 2 in. dia. port, (1) 5 in. dia. port, (1) 1-1/4 in. dia. port, (2) 2 in. dia. ports, (1) 2-1/2 in. dia. port, (1) 1 in. dia. port. Overall dimensions: 6 ft. 3 in. L x 6 ft. 2 in. W x 5 ft. 6 in. H.