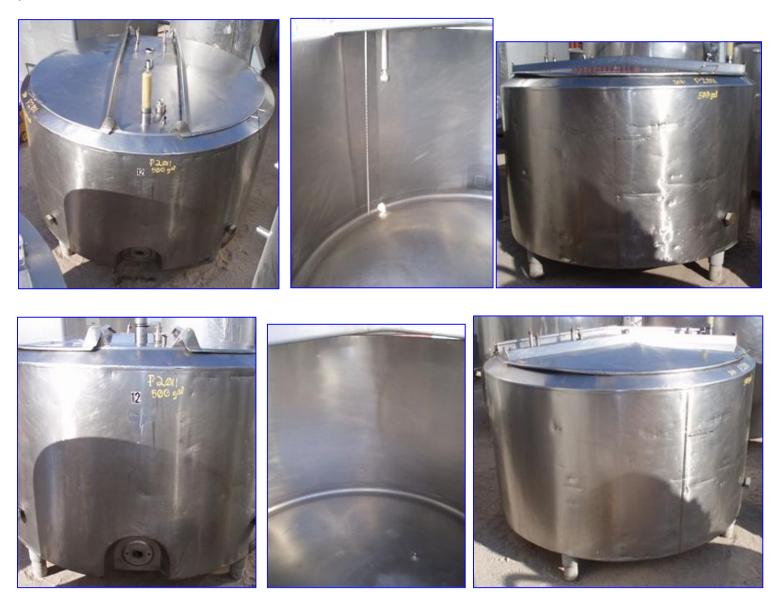

Stainless Steel Atmospheric Processor- 500 Gallon. Inside dimensions: 5 ft. 6 in. dia. x 3 ft. 4 in. H. Features flip top lids. Center bridge for agitation. Can be used as pasteurizer for vat and batch processing. (4) 8-1/2 in. H. legs. Inlets: (3) 2 in. dia. S-line, (1) 1 in. dia. port (dipstick). Outlets: (1) 2 in. dia. port, (1) 5 in. dia. port, (1) 1-1/4 in. dia. port, (2) 2 in. dia. ports, (1) 2-1/2 in. dia. port, (1) 1 in. dia. port. Overall dimensions: 6 ft. 3 in. L x 6 ft. 2 in. W x 5 ft. 6 in. H.