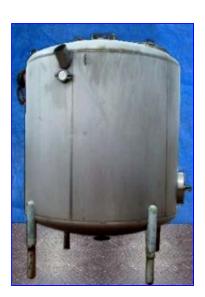

## Cherry Burrell Mix Tank 2,000 Gallons.

- Stainless steel.
- Inside Dimension: 83 in. Diameter x 80 in. H.
- Domed Top/Bottom.
- Tank contains a Flip-Top Lid with an 18 in. Diameter aperture, (1) 16 in. W x 20 in. L
- Elliptical Manhole located side-bottom, and stands on (4) 38 in. Legs.
- Inlet/Outlets: (1) 3 in. (1) 3-1/2 in. Side, (1) 3-3/4 in. Center Outlet with a 9 in. Diameter Flange and 3/4 in. Bolt Holes,
- (1) 3-3/4 in. (4) 3-3/4" Sealed with Clamps. (2) 5-3/4 in. with 11 in. Diameter Flange.
- Motor Mount Base (12 in. W x 13-1/2 in. L) With Top Central Opening (4-1/2 in. Diameter).
- Overall Dimensions: 100 in. W x 102 in. L x 122 in. H.