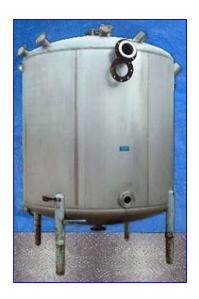

## Cherry Burrell Mix Tank 2,000 Gallons.

- Stainless steel.
- Inside Dimension: 83 in. Diameter x 80 in. H.
- Domed Top/Bottom.
- Tank contains a Flip-Top Lid with an 18 in. Diameter aperture, (1) 16 in. W x 20 in. L
- Elliptical Manhole located side-bottom, and stands on (4) 38 in. Legs.
- Inlet/Outlets: (1) 3 in. (1) 3-1/2 in. Side, (1) 3-3/4 in. Center Outlet with a 9 in. Diameter Flange and 3/4 in. Bolt Holes,
- (1) 3-3/4 in. (4) 3-3/4" Sealed with Clamps. (2) 5-3/4 in. with 11 in. Diameter Flange.
- Motor Mount Base (12 in. W x 13-1/2 in. L) With Top Central Opening (4-1/2 in. Diameter).
- Overall Dimensions: 100 in. W x 102 in. L x 122 in. H.