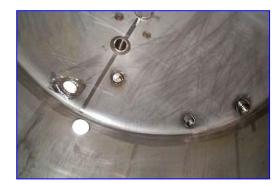

## Cherry Burrell Mix Tank 2,000 Gallons.

- Stainless steel.
- Inside Dimension: 83 in. Diameter x 80 in. H.
- Domed Top/Bottom.
- Tank contains a Flip-Top Lid with an 18 in. Diameter aperture, (1) 16 in. W x 20 in. L
- Elliptical Manhole located side-bottom, and stands on (4) 38 in. Legs.
- Inlet/Outlets: (1) 3 in. (1) 3-1/2 in. Side, (1) 3-3/4 in. Center Outlet with a 9 in. Diameter Flange and 3/4 in. Bolt Holes,
- (1) 3-3/4 in. (4) 3-3/4" Sealed with Clamps. (2) 5-3/4 in. with 11 in. Diameter Flange.
- Motor Mount Base (12 in. W x 13-1/2 in. L) With Top Central Opening (4-1/2 in. Diameter).
- Overall Dimensions: 100 in. W x 102 in. L x 122 in. H.