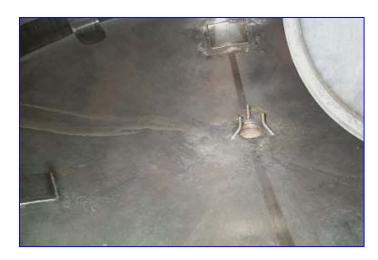

## Cherry Burrell Mix Tank 2,000 Gallons.

- Stainless steel.
- Inside Dimension: 83 in. Diameter x 80 in. H.
- Domed Top/Bottom.
- Tank contains a Flip-Top Lid with an 18 in. Diameter aperture, (1) 16 in. W x 20 in. L
- Elliptical Manhole located side-bottom, and stands on (4) 38 in. Legs.
- Inlet/Outlets: (1) 3 in. (1) 3-1/2 in. Side, (1) 3-3/4 in. Center Outlet with a 9 in. Diameter Flange and 3/4 in. Bolt Holes,
- (1) 3-3/4 in. (4) 3-3/4" Sealed with Clamps. (2) 5-3/4 in. with 11 in. Diameter Flange.
- Motor Mount Base (12 in. W x 13-1/2 in. L) With Top Central Opening (4-1/2 in. Diameter).
- Overall Dimensions: 100 in. W x 102 in. L x 122 in. H.