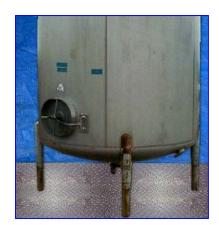

## Cherry Burrell Mix Tank 2,000 Gallons.

- Stainless steel.
- Inside Dimension: 83 in. Diameter x 80 in. H.
- Domed Top/Bottom.
- Tank contains a Flip-Top Lid with an 18 in. Diameter aperture, (1) 16 in. W x 20 in. L
- Elliptical Manhole located side-bottom, and stands on (4) 38 in. Legs.
- Inlet/Outlets: (1) 3 in. (1) 3-1/2 in. Side, (1) 3-3/4 in. Center Outlet with a 9 in. Diameter Flange and 3/4 in. Bolt Holes,
- (1) 3-3/4 in. (4) 3-3/4" Sealed with Clamps. (2) 5-3/4 in. with 11 in. Diameter Flange.
- Motor Mount Base (12 in. W x 13-1/2 in. L) With Top Central Opening (4-1/2 in. Diameter).
- Overall Dimensions: 100 in. W x 102 in. L x 122 in. H.