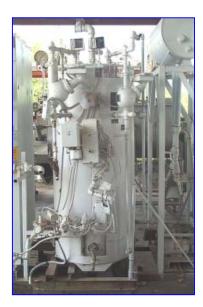

| York Shipley Boiler Model VTB16-1381 |                    |
|--------------------------------------|--------------------|
| Mfg: York Shipley                    | Model: VTB16-1381  |
| Stock No. 45.W-520                   | Serial No. 69-4619 |

## York Shipley Steam Pak Generator "boiler."

- Model VTB16-1381.
- S/N 69-4619.
- 115Volt, 1 phase. (1) Inlet 2 in. (1) outlets 1 in.
- Burne mfr. Current is 3.6 amps, control current 4.0 amps.
- Firing rate 690cfh working pressure. Steam 125 lbs neat surface 45.7. Type of cons. Welded. Boiler No. A89-305. Cap in BTU 536.000.
- Nat. Board No. 10.585.
- 552 lbs steam from 8 at 212 °F.
- This unit was made 1969 and has been refurbished.