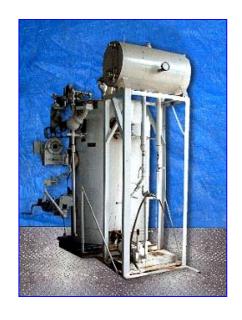

| York Shipley Boiler Model VTB16-1381 |                    |
|--------------------------------------|--------------------|
| Mfg: York Shipley                    | Model: VTB16-1381  |
| Stock No. 45.W-520                   | Serial No. 69-4619 |

## York Shipley Steam Pak Generator "boiler."

- Model VTB16-1381.
- S/N 69-4619.
- 115Volt, 1 phase. (1) Inlet 2 in. (1) outlets 1 in.
- Burne mfr. Current is 3.6 amps, control current 4.0 amps.
- Firing rate 690cfh working pressure. Steam 125 lbs neat surface 45.7. Type of cons. Welded. Boiler No. A89-305. Cap in BTU 536.000.
- Nat. Board No. 10.585.
- 552 lbs steam from 8 at 212 °F.
- This unit was made 1969 and has been refurbished.