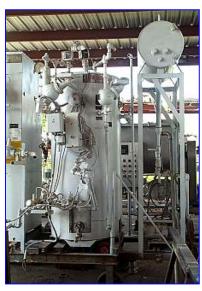

| York Shipley Boiler Model VTB16-1381 |                    |
|--------------------------------------|--------------------|
| Mfg: York Shipley                    | Model: VTB16-1381  |
| Stock No. 45.W-520                   | Serial No. 69-4619 |

## York Shipley Steam Pak Generator "boiler."

- Model VTB16-1381.
- S/N 69-4619.
- 115Volt, 1 phase. (1) Inlet 2 in. (1) outlets 1 in.
- Burne mfr. Current is 3.6 amps, control current 4.0 amps.
- Firing rate 690cfh working pressure. Steam 125 lbs neat surface 45.7. Type of cons. Welded. Boiler No. A89-305. Cap in BTU 536.000.
- Nat. Board No. 10.585.
- 552 lbs steam from 8 at 212 °F.
- This unit was made 1969 and has been refurbished.