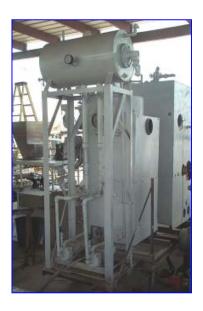

| York Shipley Boiler Model VTB16-1381 |                    |
|--------------------------------------|--------------------|
| Mfg: York Shipley                    | Model: VTB16-1381  |
| Stock No. 45.W-520                   | Serial No. 69-4619 |

## York Shipley Steam Pak Generator "boiler."

- Model VTB16-1381.
- S/N 69-4619.
- 115Volt, 1 phase. (1) Inlet 2 in. (1) outlets 1 in.
- Burne mfr. Current is 3.6 amps, control current 4.0 amps.
- Firing rate 690cfh working pressure. Steam 125 lbs neat surface 45.7. Type of cons. Welded. Boiler No. A89-305. Cap in BTU 536.000.
- Nat. Board No. 10.585.
- 552 lbs steam from 8 at 212 °F.
- This unit was made 1969 and has been refurbished.