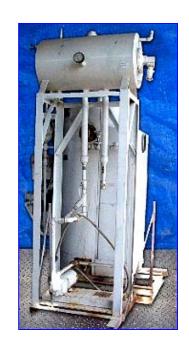

| York Shipley Boiler Model VTB16-1381 |                    |
|--------------------------------------|--------------------|
| Mfg: York Shipley                    | Model: VTB16-1381  |
| Stock No. 45.W-520                   | Serial No. 69-4619 |

## York Shipley Steam Pak Generator "boiler."

- Model VTB16-1381.
- S/N 69-4619.
- 115Volt, 1 phase. (1) Inlet 2 in. (1) outlets 1 in.
- Burne mfr. Current is 3.6 amps, control current 4.0 amps.
- Firing rate 690cfh working pressure. Steam 125 lbs neat surface 45.7. Type of cons. Welded. Boiler No. A89-305. Cap in BTU 536.000.
- Nat. Board No. 10.585.
- 552 lbs steam from 8 at 212 °F.
- This unit was made 1969 and has been refurbished.