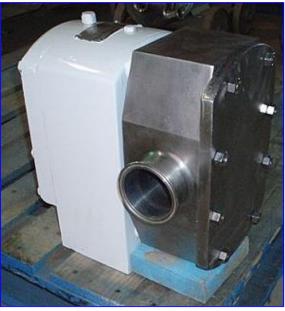

1994 APV Crepaco R-Series Positive Displacement Pump. Model: R6BS. S/N: H-6993-94. Material of construction: 316 stainless steel. Nominal Capacity: 260 gpm. Displacement per Revolution: 0.29 gal. Maximum Speed: 900 rpm. APV Crepaco pumps are known for their rugged, long-lasting, efficient performance. The "R" Series Rotary Pumps incorporate stainless steel bodies with versatile, resilient, molded rotors and a heavy cast iron gear case for use in sanitary applications. Inlets/outlets: (2) 3 in. dia. S-line fittings. Overall dimensions: 1 ft. 1 in. L x 1 ft. 1 in. W x 1ft. 3 in. H.