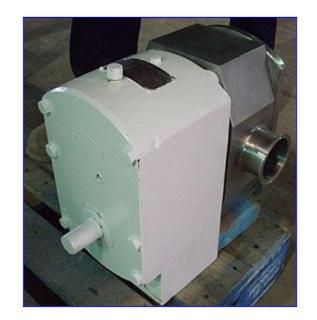

1994 APV Crepaco R-Series Positive Displacement Pump. Model: R6BS. S/N: H-6993-94. Material of construction: 316 stainless steel. Nominal Capacity: 260 gpm. Displacement per Revolution: 0.29 gal. Maximum Speed: 900 rpm. APV Crepaco pumps are known for their rugged, long-lasting, efficient performance. The "R" Series Rotary Pumps incorporate stainless steel bodies with versatile, resilient, molded rotors and a heavy cast iron gear case for use in sanitary applications. Inlets/outlets: (2) 3 in. dia. S-line fittings. Overall dimensions: 1 ft. 1 in. L x 1 ft. 1 in. W x 1ft. 3 in. H.