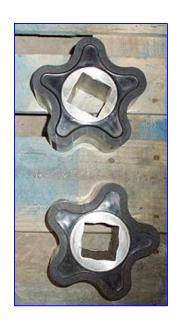

1994 APV Crepaco R-Series Positive Displacement Pump. Model: R6BS. S/N: H-6993-94. Material of construction: 316 stainless steel. Nominal Capacity: 260 gpm. Displacement per Revolution: 0.29 gal. Maximum Speed: 900 rpm. APV Crepaco pumps are known for their rugged, long-lasting, efficient performance. The "R" Series Rotary Pumps incorporate stainless steel bodies with versatile, resilient, molded rotors and a heavy cast iron gear case for use in sanitary applications. Inlets/outlets: (2) 3 in. dia. S-line fittings. Overall dimensions: 1 ft. 1 in. L x 1 ft. 1 in. W x 1ft. 3 in. H.