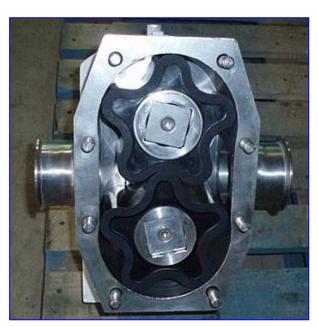

1994 APV Crepaco R-Series Positive Displacement Pump. Model: R6BS. S/N: H-6993-94. Material of construction: 316 stainless steel. Nominal Capacity: 260 gpm. Displacement per Revolution: 0.29 gal. Maximum Speed: 900 rpm. APV Crepaco pumps are known for their rugged, long-lasting, efficient performance. The "R" Series Rotary Pumps incorporate stainless steel bodies with versatile, resilient, molded rotors and a heavy cast iron gear case for use in sanitary applications. Inlets/outlets: (2) 3 in. dia. S-line fittings. Overall dimensions: 1 ft. 1 in. L x 1 ft. 1 in. W x 1ft. 3 in. H.