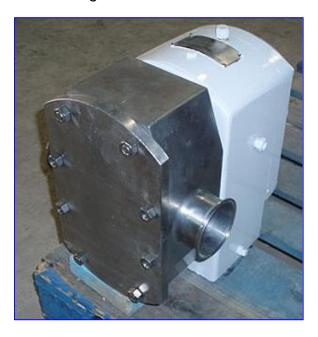

1994 APV Crepaco R-Series Positive Displacement Pump. Model: R6BS. S/N: H-6993-94. Material of construction: 316 stainless steel. Nominal Capacity: 260 gpm. Displacement per Revolution: 0.29 gal. Maximum Speed: 900 rpm. APV Crepaco pumps are known for their rugged, long-lasting, efficient performance. The "R" Series Rotary Pumps incorporate stainless steel bodies with versatile, resilient, molded rotors and a heavy cast iron gear case for use in sanitary applications. Inlets/outlets: (2) 3 in. dia. S-line fittings. Overall dimensions: 1 ft. 1 in. L x 1 ft. 1 in. W x 1ft. 3 in. H.