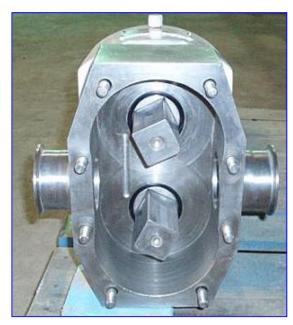

1994 APV Crepaco R-Series Positive Displacement Pump. Model: R6BS. S/N: H-6993-94. Material of construction: 316 stainless steel. Nominal Capacity: 260 gpm. Displacement per Revolution: 0.29 gal. Maximum Speed: 900 rpm. APV Crepaco pumps are known for their rugged, long-lasting, efficient performance. The "R" Series Rotary Pumps incorporate stainless steel bodies with versatile, resilient, molded rotors and a heavy cast iron gear case for use in sanitary applications. Inlets/outlets: (2) 3 in. dia. S-line fittings. Overall dimensions: 1 ft. 1 in. L x 1 ft. 1 in. W x 1ft. 3 in. H.