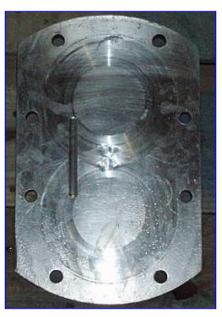

1994 APV Crepaco R-Series Positive Displacement Pump. Model: R6BS. S/N: H-6993-94. Material of construction: 316 stainless steel. Nominal Capacity: 260 gpm. Displacement per Revolution: 0.29 gal. Maximum Speed: 900 rpm. APV Crepaco pumps are known for their rugged, long-lasting, efficient performance. The "R" Series Rotary Pumps incorporate stainless steel bodies with versatile, resilient, molded rotors and a heavy cast iron gear case for use in sanitary applications. Inlets/outlets: (2) 3 in. dia. S-line fittings. Overall dimensions: 1 ft. 1 in. L x 1 ft. 1 in. W x 1ft. 3 in. H.