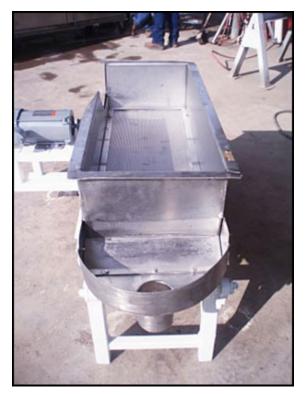

| Stainless Steel Sifter Shaker |             |
|-------------------------------|-------------|
| Mfg: Not Specified            | Model:      |
| Stock No.: CFPH208            | Serial No.: |

Stainless Steel Sifter Shaker. Infeed hopper dimensions: 3 ft. 2-1/2 in. L x 1 ft. 3 in. W x 8-1/2 in. H. Vibco Electronic Vibrator, Model: 2P-150-03, S/N: 32627, continuous duty power supply: 3450 rpm, 230/460 V, 0.6/0.3 amps, 60 Hz, 3 phase. Cougar Industries Pneumatic Vibrator, Model: ABF-35, minimum starting pressure: 5 psi, torque: 0.210 in.-lbs, weight: 5-7/8 lbs, performance @ 20 psi: 7,000 rpm, 292 force, 7.1 cfm, performance @ 40 psi: 8,200 rpm, 401 force, 10.9 cfm, performance @ 60 psi: 10,750 rpm, 689 force, 14.7 cfm, performance @ 80 psi: 11,500 rpm, 789 force, 18.9 cfm. Drive with 6-1/2 in. dia. pulley. Inlets: (1) 3 ft. 2-1/2 in. L x 1 ft. 3 in. W x 8-1/2 in. H. Outlets: (1) 4 in. dia. discharge, (1) 6 in. dia. discharge. Overall dimensions: 5 ft. 4 in. L x 3 ft. 8 in. W x 3 ft. 2 in. H.