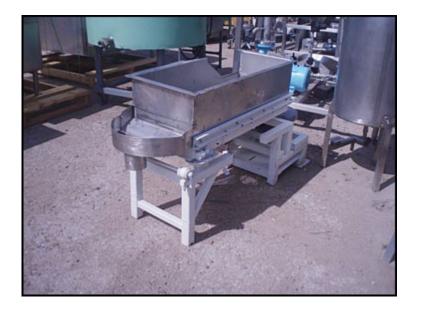

| Stainless Steel Sifter Shaker |             |
|-------------------------------|-------------|
| Mfg: Not Specified            | Model:      |
| Stock No.: CFPH208            | Serial No.: |

Stainless Steel Sifter Shaker. Infeed hopper dimensions: 3 ft. 2-1/2 in. L x 1 ft. 3 in. W x 8-1/2 in. H. Vibco Electronic Vibrator, Model: 2P-150-03, S/N: 32627, continuous duty power supply: 3450 rpm, 230/460 V, 0.6/0.3 amps, 60 Hz, 3 phase. Cougar Industries Pneumatic Vibrator, Model: ABF-35, minimum starting pressure: 5 psi, torque: 0.210 in.-lbs, weight: 5-7/8 lbs, performance @ 20 psi: 7,000 rpm, 292 force, 7.1 cfm, performance @ 40 psi: 8,200 rpm, 401 force, 10.9 cfm, performance @ 60 psi: 10,750 rpm, 689 force, 14.7 cfm, performance @ 80 psi: 11,500 rpm, 789 force, 18.9 cfm. Drive with 6-1/2 in. dia. pulley. Inlets: (1) 3 ft. 2-1/2 in. L x 1 ft. 3 in. W x 8-1/2 in. H. Outlets: (1) 4 in. dia. discharge, (1) 6 in. dia. discharge. Overall dimensions: 5 ft. 4 in. L x 3 ft. 8 in. W x 3 ft. 2 in. H.