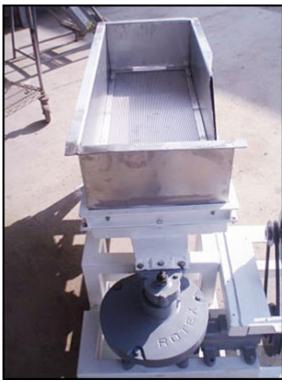

| Stainless Steel Sifter Shaker |             |
|-------------------------------|-------------|
| Mfg: Not Specified            | Model:      |
| Stock No.: CFPH208            | Serial No.: |

Stainless Steel Sifter Shaker. Infeed hopper dimensions: 3 ft. 2-1/2 in. L x 1 ft. 3 in. W x 8-1/2 in. H. Vibco Electronic Vibrator, Model: 2P-150-03, S/N: 32627, continuous duty power supply: 3450 rpm, 230/460 V, 0.6/0.3 amps, 60 Hz, 3 phase. Cougar Industries Pneumatic Vibrator, Model: ABF-35, minimum starting pressure: 5 psi, torque: 0.210 in.-lbs, weight: 5-7/8 lbs, performance @ 20 psi: 7,000 rpm, 292 force, 7.1 cfm, performance @ 40 psi: 8,200 rpm, 401 force, 10.9 cfm, performance @ 60 psi: 10,750 rpm, 689 force, 14.7 cfm, performance @ 80 psi: 11,500 rpm, 789 force, 18.9 cfm. Drive with 6-1/2 in. dia. pulley. Inlets: (1) 3 ft. 2-1/2 in. L x 1 ft. 3 in. W x 8-1/2 in. H. Outlets: (1) 4 in. dia. discharge, (1) 6 in. dia. discharge. Overall dimensions: 5 ft. 4 in. L x 3 ft. 8 in. W x 3 ft. 2 in. H.