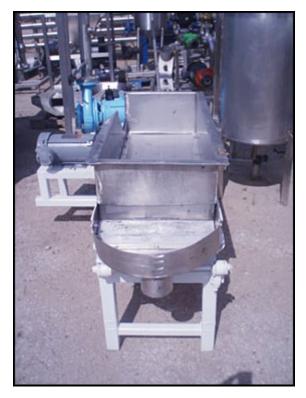

| Stainless Steel Sifter Shaker |             |
|-------------------------------|-------------|
| Mfg: Not Specified            | Model:      |
| Stock No.: CFPH208            | Serial No.: |

Stainless Steel Sifter Shaker. Infeed hopper dimensions: 3 ft. 2-1/2 in. L x 1 ft. 3 in. W x 8-1/2 in. H. Vibco Electronic Vibrator, Model: 2P-150-03, S/N: 32627, continuous duty power supply: 3450 rpm, 230/460 V, 0.6/0.3 amps, 60 Hz, 3 phase. Cougar Industries Pneumatic Vibrator, Model: ABF-35, minimum starting pressure: 5 psi, torque: 0.210 in.-lbs, weight: 5-7/8 lbs, performance @ 20 psi: 7,000 rpm, 292 force, 7.1 cfm, performance @ 40 psi: 8,200 rpm, 401 force, 10.9 cfm, performance @ 60 psi: 10,750 rpm, 689 force, 14.7 cfm, performance @ 80 psi: 11,500 rpm, 789 force, 18.9 cfm. Drive with 6-1/2 in. dia. pulley. Inlets: (1) 3 ft. 2-1/2 in. L x 1 ft. 3 in. W x 8-1/2 in. H. Outlets: (1) 4 in. dia. discharge, (1) 6 in. dia. discharge. Overall dimensions: 5 ft. 4 in. L x 3 ft. 8 in. W x 3 ft. 2 in. H.