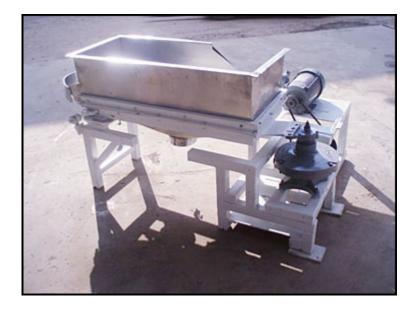

| Stainless Steel Sifter Shaker |             |
|-------------------------------|-------------|
| Mfg: Not Specified            | Model:      |
| Stock No.: CFPH208            | Serial No.: |

Stainless Steel Sifter Shaker. Infeed hopper dimensions: 3 ft. 2-1/2 in. L x 1 ft. 3 in. W x 8-1/2 in. H. Vibco Electronic Vibrator, Model: 2P-150-03, S/N: 32627, continuous duty power supply: 3450 rpm, 230/460 V, 0.6/0.3 amps, 60 Hz, 3 phase. Cougar Industries Pneumatic Vibrator, Model: ABF-35, minimum starting pressure: 5 psi, torque: 0.210 in.-lbs, weight: 5-7/8 lbs, performance @ 20 psi: 7,000 rpm, 292 force, 7.1 cfm, performance @ 40 psi: 8,200 rpm, 401 force, 10.9 cfm, performance @ 60 psi: 10,750 rpm, 689 force, 14.7 cfm, performance @ 80 psi: 11,500 rpm, 789 force, 18.9 cfm. Drive with 6-1/2 in. dia. pulley. Inlets: (1) 3 ft. 2-1/2 in. L x 1 ft. 3 in. W x 8-1/2 in. H. Outlets: (1) 4 in. dia. discharge, (1) 6 in. dia. discharge. Overall dimensions: 5 ft. 4 in. L x 3 ft. 8 in. W x 3 ft. 2 in. H.