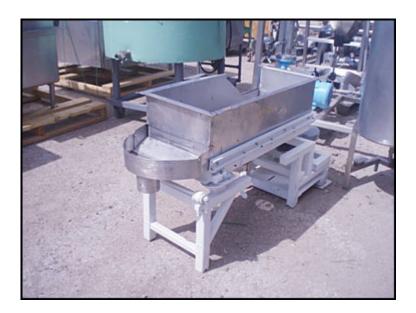

| Stainless Steel Sifter Shaker |             |
|-------------------------------|-------------|
| Mfg: Not Specified            | Model:      |
| Stock No.: CFPH208            | Serial No.: |

Stainless Steel Sifter Shaker. Infeed hopper dimensions: 3 ft. 2-1/2 in. L x 1 ft. 3 in. W x 8-1/2 in. H. Vibco Electronic Vibrator, Model: 2P-150-03, S/N: 32627, continuous duty power supply: 3450 rpm, 230/460 V, 0.6/0.3 amps, 60 Hz, 3 phase. Cougar Industries Pneumatic Vibrator, Model: ABF-35, minimum starting pressure: 5 psi, torque: 0.210 in.-lbs, weight: 5-7/8 lbs, performance @ 20 psi: 7,000 rpm, 292 force, 7.1 cfm, performance @ 40 psi: 8,200 rpm, 401 force, 10.9 cfm, performance @ 60 psi: 10,750 rpm, 689 force, 14.7 cfm, performance @ 80 psi: 11,500 rpm, 789 force, 18.9 cfm. Drive with 6-1/2 in. dia. pulley. Inlets: (1) 3 ft. 2-1/2 in. L x 1 ft. 3 in. W x 8-1/2 in. H. Outlets: (1) 4 in. dia. discharge, (1) 6 in. dia. discharge. Overall dimensions: 5 ft. 4 in. L x 3 ft. 8 in. W x 3 ft. 2 in. H.