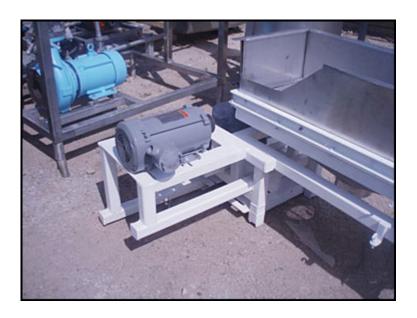

| Stainless Steel Sifter Shaker |             |
|-------------------------------|-------------|
| Mfg: Not Specified            | Model:      |
| Stock No.: CFPH208            | Serial No.: |

Stainless Steel Sifter Shaker. Infeed hopper dimensions: 3 ft. 2-1/2 in. L x 1 ft. 3 in. W x 8-1/2 in. H. Vibco Electronic Vibrator, Model: 2P-150-03, S/N: 32627, continuous duty power supply: 3450 rpm, 230/460 V, 0.6/0.3 amps, 60 Hz, 3 phase. Cougar Industries Pneumatic Vibrator, Model: ABF-35, minimum starting pressure: 5 psi, torque: 0.210 in.-lbs, weight: 5-7/8 lbs, performance @ 20 psi: 7,000 rpm, 292 force, 7.1 cfm, performance @ 40 psi: 8,200 rpm, 401 force, 10.9 cfm, performance @ 60 psi: 10,750 rpm, 689 force, 14.7 cfm, performance @ 80 psi: 11,500 rpm, 789 force, 18.9 cfm. Drive with 6-1/2 in. dia. pulley. Inlets: (1) 3 ft. 2-1/2 in. L x 1 ft. 3 in. W x 8-1/2 in. H. Outlets: (1) 4 in. dia. discharge, (1) 6 in. dia. discharge. Overall dimensions: 5 ft. 4 in. L x 3 ft. 8 in. W x 3 ft. 2 in. H.