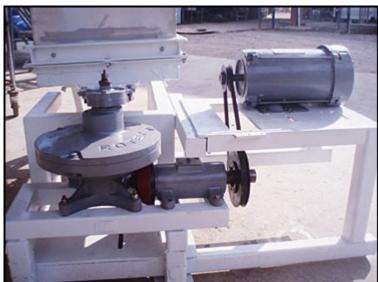

| Stainless Steel Sifter Shaker |             |
|-------------------------------|-------------|
| Mfg: Not Specified            | Model:      |
| Stock No.: CFPH208            | Serial No.: |

Stainless Steel Sifter Shaker. Infeed hopper dimensions: 3 ft. 2-1/2 in. L x 1 ft. 3 in. W x 8-1/2 in. H. Vibco Electronic Vibrator, Model: 2P-150-03, S/N: 32627, continuous duty power supply: 3450 rpm, 230/460 V, 0.6/0.3 amps, 60 Hz, 3 phase. Cougar Industries Pneumatic Vibrator, Model: ABF-35, minimum starting pressure: 5 psi, torque: 0.210 in.-lbs, weight: 5-7/8 lbs, performance @ 20 psi: 7,000 rpm, 292 force, 7.1 cfm, performance @ 40 psi: 8,200 rpm, 401 force, 10.9 cfm, performance @ 60 psi: 10,750 rpm, 689 force, 14.7 cfm, performance @ 80 psi: 11,500 rpm, 789 force, 18.9 cfm. Drive with 6-1/2 in. dia. pulley. Inlets: (1) 3 ft. 2-1/2 in. L x 1 ft. 3 in. W x 8-1/2 in. H. Outlets: (1) 4 in. dia. discharge, (1) 6 in. dia. discharge. Overall dimensions: 5 ft. 4 in. L x 3 ft. 8 in. W x 3 ft. 2 in. H.