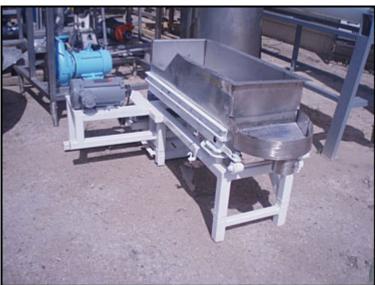

| Stainless Steel Sifter Shaker |             |
|-------------------------------|-------------|
| Mfg: Not Specified            | Model:      |
| Stock No.: CFPH208            | Serial No.: |

Stainless Steel Sifter Shaker. Infeed hopper dimensions: 3 ft. 2-1/2 in. L x 1 ft. 3 in. W x 8-1/2 in. H. Vibco Electronic Vibrator, Model: 2P-150-03, S/N: 32627, continuous duty power supply: 3450 rpm, 230/460 V, 0.6/0.3 amps, 60 Hz, 3 phase. Cougar Industries Pneumatic Vibrator, Model: ABF-35, minimum starting pressure: 5 psi, torque: 0.210 in.-lbs, weight: 5-7/8 lbs, performance @ 20 psi: 7,000 rpm, 292 force, 7.1 cfm, performance @ 40 psi: 8,200 rpm, 401 force, 10.9 cfm, performance @ 60 psi: 10,750 rpm, 689 force, 14.7 cfm, performance @ 80 psi: 11,500 rpm, 789 force, 18.9 cfm. Drive with 6-1/2 in. dia. pulley. Inlets: (1) 3 ft. 2-1/2 in. L x 1 ft. 3 in. W x 8-1/2 in. H. Outlets: (1) 4 in. dia. discharge, (1) 6 in. dia. discharge. Overall dimensions: 5 ft. 4 in. L x 3 ft. 8 in. W x 3 ft. 2 in. H.