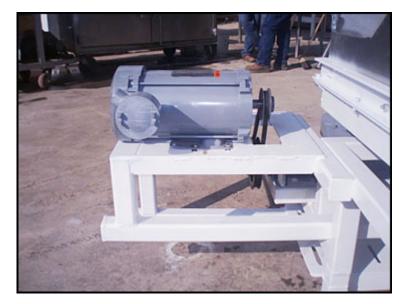

| Stainless Steel Sifter Shaker |             |
|-------------------------------|-------------|
| Mfg: Not Specified            | Model:      |
| Stock No.: CFPH208            | Serial No.: |

Stainless Steel Sifter Shaker. Infeed hopper dimensions: 3 ft. 2-1/2 in. L x 1 ft. 3 in. W x 8-1/2 in. H. Vibco Electronic Vibrator, Model: 2P-150-03, S/N: 32627, continuous duty power supply: 3450 rpm, 230/460 V, 0.6/0.3 amps, 60 Hz, 3 phase. Cougar Industries Pneumatic Vibrator, Model: ABF-35, minimum starting pressure: 5 psi, torque: 0.210 in.-lbs, weight: 5-7/8 lbs, performance @ 20 psi: 7,000 rpm, 292 force, 7.1 cfm, performance @ 40 psi: 8,200 rpm, 401 force, 10.9 cfm, performance @ 60 psi: 10,750 rpm, 689 force, 14.7 cfm, performance @ 80 psi: 11,500 rpm, 789 force, 18.9 cfm. Drive with 6-1/2 in. dia. pulley. Inlets: (1) 3 ft. 2-1/2 in. L x 1 ft. 3 in. W x 8-1/2 in. H. Outlets: (1) 4 in. dia. discharge, (1) 6 in. dia. discharge. Overall dimensions: 5 ft. 4 in. L x 3 ft. 8 in. W x 3 ft. 2 in. H.