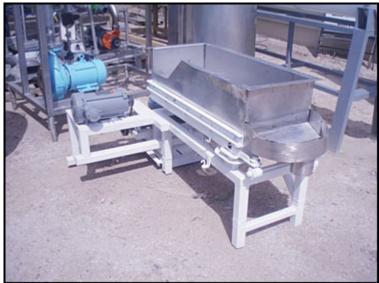

| Stainless Steel Sifter Shaker |             |
|-------------------------------|-------------|
| Mfg: Not Specified            | Model:      |
| Stock No.: CFPH208            | Serial No.: |

Stainless Steel Sifter Shaker. Infeed hopper dimensions: 3 ft. 2-1/2 in. L x 1 ft. 3 in. W x 8-1/2 in. H. Vibco Electronic Vibrator, Model: 2P-150-03, S/N: 32627, continuous duty power supply: 3450 rpm, 230/460 V, 0.6/0.3 amps, 60 Hz, 3 phase. Cougar Industries Pneumatic Vibrator, Model: ABF-35, minimum starting pressure: 5 psi, torque: 0.210 in.-lbs, weight: 5-7/8 lbs, performance @ 20 psi: 7,000 rpm, 292 force, 7.1 cfm, performance @ 40 psi: 8,200 rpm, 401 force, 10.9 cfm, performance @ 60 psi: 10,750 rpm, 689 force, 14.7 cfm, performance @ 80 psi: 11,500 rpm, 789 force, 18.9 cfm. Drive with 6-1/2 in. dia. pulley. Inlets: (1) 3 ft. 2-1/2 in. L x 1 ft. 3 in. W x 8-1/2 in. H. Outlets: (1) 4 in. dia. discharge, (1) 6 in. dia. discharge. Overall dimensions: 5 ft. 4 in. L x 3 ft. 8 in. W x 3 ft. 2 in. H.