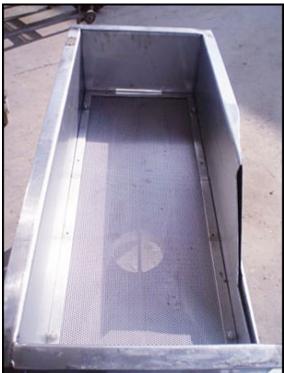

| Stainless Steel Sifter Shaker |             |
|-------------------------------|-------------|
| Mfg: Not Specified            | Model:      |
| Stock No.: CFPH208            | Serial No.: |

Stainless Steel Sifter Shaker. Infeed hopper dimensions: 3 ft. 2-1/2 in. L x 1 ft. 3 in. W x 8-1/2 in. H. Vibco Electronic Vibrator, Model: 2P-150-03, S/N: 32627, continuous duty power supply: 3450 rpm, 230/460 V, 0.6/0.3 amps, 60 Hz, 3 phase. Cougar Industries Pneumatic Vibrator, Model: ABF-35, minimum starting pressure: 5 psi, torque: 0.210 in.-lbs, weight: 5-7/8 lbs, performance @ 20 psi: 7,000 rpm, 292 force, 7.1 cfm, performance @ 40 psi: 8,200 rpm, 401 force, 10.9 cfm, performance @ 60 psi: 10,750 rpm, 689 force, 14.7 cfm, performance @ 80 psi: 11,500 rpm, 789 force, 18.9 cfm. Drive with 6-1/2 in. dia. pulley. Inlets: (1) 3 ft. 2-1/2 in. L x 1 ft. 3 in. W x 8-1/2 in. H. Outlets: (1) 4 in. dia. discharge, (1) 6 in. dia. discharge. Overall dimensions: 5 ft. 4 in. L x 3 ft. 8 in. W x 3 ft. 2 in. H.