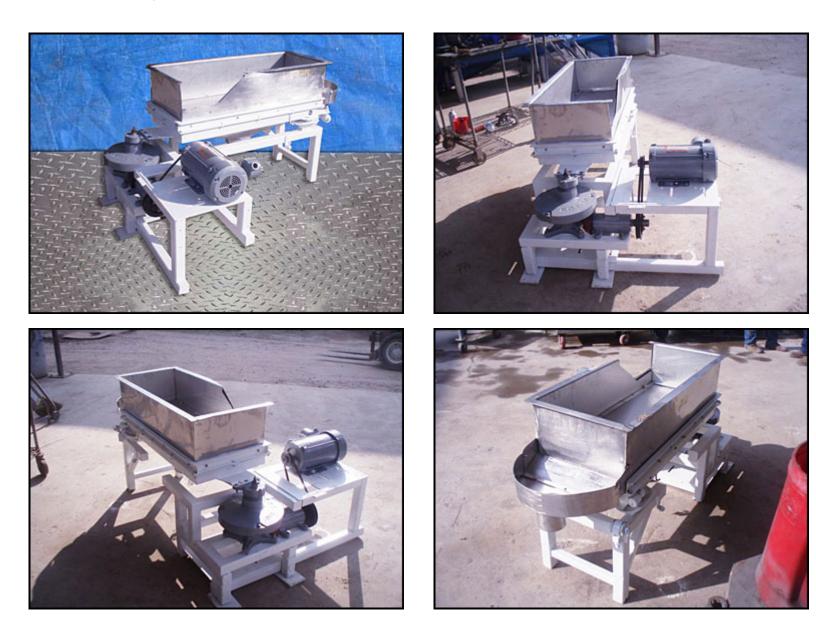

| Stainless Steel Sifter Shaker |             |
|-------------------------------|-------------|
| Mfg: Not Specified            | Model:      |
| Stock No.: CFPH208            | Serial No.: |

Stainless Steel Sifter Shaker. Infeed hopper dimensions: 3 ft. 2-1/2 in. L x 1 ft. 3 in. W x 8-1/2 in. H. Vibco Electronic Vibrator, Model: 2P-150-03, S/N: 32627, continuous duty power supply: 3450 rpm, 230/460 V, 0.6/0.3 amps, 60 Hz, 3 phase. Cougar Industries Pneumatic Vibrator, Model: ABF-35, minimum starting pressure: 5 psi, torque: 0.210 in.-lbs, weight: 5-7/8 lbs, performance @ 20 psi: 7,000 rpm, 292 force, 7.1 cfm, performance @ 40 psi: 8,200 rpm, 401 force, 10.9 cfm, performance @ 60 psi: 10,750 rpm, 689 force, 14.7 cfm, performance @ 80 psi: 11,500 rpm, 789 force, 18.9 cfm. Drive with 6-1/2 in. dia. pulley. Inlets: (1) 3 ft. 2-1/2 in. L x 1 ft. 3 in. W x 8-1/2 in. H. Outlets: (1) 4 in. dia. discharge, (1) 6 in. dia. discharge. Overall dimensions: 5 ft. 4 in. L x 3 ft. 8 in. W x 3 ft. 2 in. H.