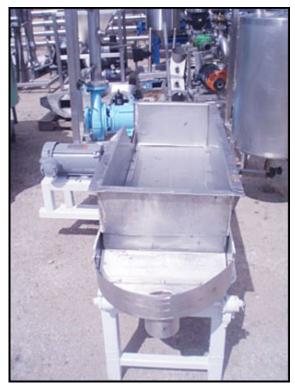

| Stainless Steel Sifter Shaker |             |
|-------------------------------|-------------|
| Mfg: Not Specified            | Model:      |
| Stock No.: CFPH208            | Serial No.: |

Stainless Steel Sifter Shaker. Infeed hopper dimensions: 3 ft. 2-1/2 in. L x 1 ft. 3 in. W x 8-1/2 in. H. Vibco Electronic Vibrator, Model: 2P-150-03, S/N: 32627, continuous duty power supply: 3450 rpm, 230/460 V, 0.6/0.3 amps, 60 Hz, 3 phase. Cougar Industries Pneumatic Vibrator, Model: ABF-35, minimum starting pressure: 5 psi, torque: 0.210 in.-lbs, weight: 5-7/8 lbs, performance @ 20 psi: 7,000 rpm, 292 force, 7.1 cfm, performance @ 40 psi: 8,200 rpm, 401 force, 10.9 cfm, performance @ 60 psi: 10,750 rpm, 689 force, 14.7 cfm, performance @ 80 psi: 11,500 rpm, 789 force, 18.9 cfm. Drive with 6-1/2 in. dia. pulley. Inlets: (1) 3 ft. 2-1/2 in. L x 1 ft. 3 in. W x 8-1/2 in. H. Outlets: (1) 4 in. dia. discharge, (1) 6 in. dia. discharge. Overall dimensions: 5 ft. 4 in. L x 3 ft. 8 in. W x 3 ft. 2 in. H.