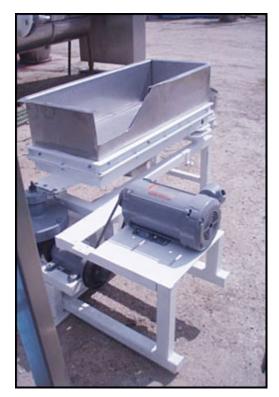

| Stainless Steel Sifter Shaker |             |
|-------------------------------|-------------|
| Mfg: Not Specified            | Model:      |
| Stock No.: CFPH208            | Serial No.: |

Stainless Steel Sifter Shaker. Infeed hopper dimensions: 3 ft. 2-1/2 in. L x 1 ft. 3 in. W x 8-1/2 in. H. Vibco Electronic Vibrator, Model: 2P-150-03, S/N: 32627, continuous duty power supply: 3450 rpm, 230/460 V, 0.6/0.3 amps, 60 Hz, 3 phase. Cougar Industries Pneumatic Vibrator, Model: ABF-35, minimum starting pressure: 5 psi, torque: 0.210 in.-lbs, weight: 5-7/8 lbs, performance @ 20 psi: 7,000 rpm, 292 force, 7.1 cfm, performance @ 40 psi: 8,200 rpm, 401 force, 10.9 cfm, performance @ 60 psi: 10,750 rpm, 689 force, 14.7 cfm, performance @ 80 psi: 11,500 rpm, 789 force, 18.9 cfm. Drive with 6-1/2 in. dia. pulley. Inlets: (1) 3 ft. 2-1/2 in. L x 1 ft. 3 in. W x 8-1/2 in. H. Outlets: (1) 4 in. dia. discharge, (1) 6 in. dia. discharge. Overall dimensions: 5 ft. 4 in. L x 3 ft. 8 in. W x 3 ft. 2 in. H.