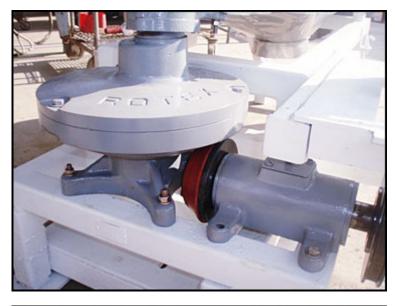

| Stainless Steel Sifter Shaker |             |
|-------------------------------|-------------|
| Mfg: Not Specified            | Model:      |
| Stock No.: CFPH208            | Serial No.: |

Stainless Steel Sifter Shaker. Infeed hopper dimensions: 3 ft. 2-1/2 in. L x 1 ft. 3 in. W x 8-1/2 in. H. Vibco Electronic Vibrator, Model: 2P-150-03, S/N: 32627, continuous duty power supply: 3450 rpm, 230/460 V, 0.6/0.3 amps, 60 Hz, 3 phase. Cougar Industries Pneumatic Vibrator, Model: ABF-35, minimum starting pressure: 5 psi, torque: 0.210 in.-lbs, weight: 5-7/8 lbs, performance @ 20 psi: 7,000 rpm, 292 force, 7.1 cfm, performance @ 40 psi: 8,200 rpm, 401 force, 10.9 cfm, performance @ 60 psi: 10,750 rpm, 689 force, 14.7 cfm, performance @ 80 psi: 11,500 rpm, 789 force, 18.9 cfm. Drive with 6-1/2 in. dia. pulley. Inlets: (1) 3 ft. 2-1/2 in. L x 1 ft. 3 in. W x 8-1/2 in. H. Outlets: (1) 4 in. dia. discharge, (1) 6 in. dia. discharge. Overall dimensions: 5 ft. 4 in. L x 3 ft. 8 in. W x 3 ft. 2 in. H.