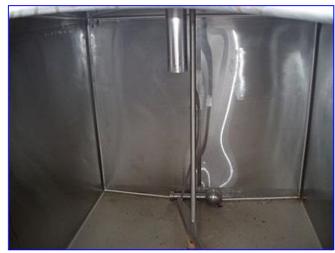

Stainless Steel Insulated Double Compartment Mix Tank- 1100 Gallon (550 Gallon ea). Compartment dimensions: 6 ft. 3 in. L x 4 ft. W x 3 ft. 2 in. H. (2) General Electric Motors. Inlets: (2) 2 in. dia. S-line fittings, (2) 1-1/2 in. dia. ACME fittings. Outlets: (2) 2 in. dia. S-line fittings. (One manhole cover missing). Overall dimensions: 10 ft. 2-1/2 in. L x 6 ft. 9 in. W x 6 ft. 1 in. H.