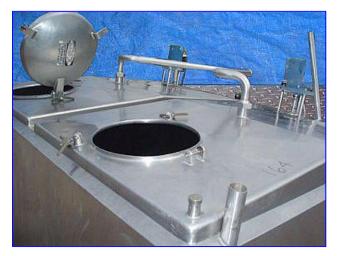

Stainless Steel Insulated Double Compartment Mix Tank- 1100 Gallon (550 Gallon ea). Compartment dimensions: 6 ft. 3 in. L x 4 ft. W x 3 ft. 2 in. H. (2) General Electric Motors. Inlets: (2) 2 in. dia. S-line fittings, (2) 1-1/2 in. dia. ACME fittings. Outlets: (2) 2 in. dia. S-line fittings. (One manhole cover missing). Overall dimensions: 10 ft. 2-1/2 in. L x 6 ft. 9 in. W x 6 ft. 1 in. H.