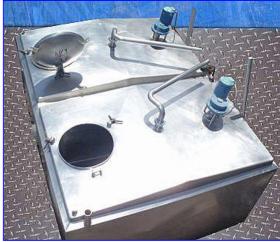

Stainless Steel Insulated Double Compartment Mix Tank- 1100 Gallon (550 Gallon ea). Compartment dimensions: 6 ft. 3 in. L x 4 ft. W x 3 ft. 2 in. H. (2) General Electric Motors. Inlets: (2) 2 in. dia. S-line fittings, (2) 1-1/2 in. dia. ACME fittings. Outlets: (2) 2 in. dia. S-line fittings. (One manhole cover missing). Overall dimensions: 10 ft. 2-1/2 in. L x 6 ft. 9 in. W x 6 ft. 1 in. H.