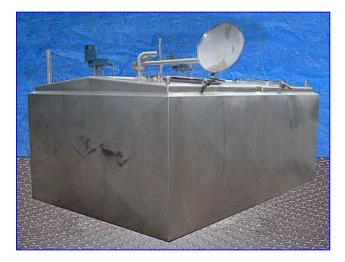

Stainless Steel Insulated Double Compartment Mix Tank- 1100 Gallon (550 Gallon ea). Compartment dimensions: 6 ft. 3 in. L x 4 ft. W x 3 ft. 2 in. H. (2) General Electric Motors. Inlets: (2) 2 in. dia. S-line fittings, (2) 1-1/2 in. dia. ACME fittings. Outlets: (2) 2 in. dia. S-line fittings. (One manhole cover missing). Overall dimensions: 10 ft. 2-1/2 in. L x 6 ft. 9 in. W x 6 ft. 1 in. H.