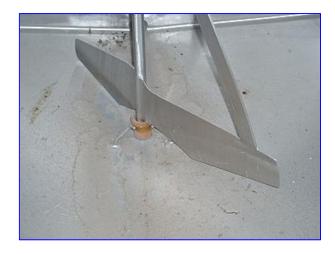

Stainless Steel Insulated Double Compartment Mix Tank- 1100 Gallon (550 Gallon ea). Compartment dimensions: 6 ft. 3 in. L x 4 ft. W x 3 ft. 2 in. H. (2) General Electric Motors. Inlets: (2) 2 in. dia. S-line fittings, (2) 1-1/2 in. dia. ACME fittings. Outlets: (2) 2 in. dia. S-line fittings. (One manhole cover missing). Overall dimensions: 10 ft. 2-1/2 in. L x 6 ft. 9 in. W x 6 ft. 1 in. H.