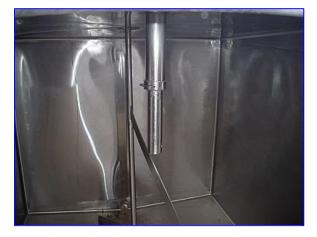

Stainless Steel Insulated Double Compartment Mix Tank- 1100 Gallon (550 Gallon ea). Compartment dimensions: 6 ft. 3 in. L x 4 ft. W x 3 ft. 2 in. H. (2) General Electric Motors. Inlets: (2) 2 in. dia. S-line fittings, (2) 1-1/2 in. dia. ACME fittings. Outlets: (2) 2 in. dia. S-line fittings. (One manhole cover missing). Overall dimensions: 10 ft. 2-1/2 in. L x 6 ft. 9 in. W x 6 ft. 1 in. H.