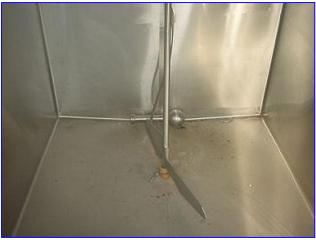

Stainless Steel Insulated Double Compartment Mix Tank- 1100 Gallon (550 Gallon ea). Compartment dimensions: 6 ft. 3 in. L x 4 ft. W x 3 ft. 2 in. H. (2) General Electric Motors. Inlets: (2) 2 in. dia. S-line fittings, (2) 1-1/2 in. dia. ACME fittings. Outlets: (2) 2 in. dia. S-line fittings. (One manhole cover missing). Overall dimensions: 10 ft. 2-1/2 in. L x 6 ft. 9 in. W x 6 ft. 1 in. H.