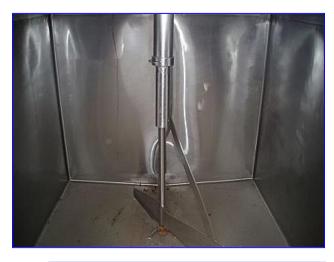

Stainless Steel Insulated Double Compartment Mix Tank- 1100 Gallon (550 Gallon ea). Compartment dimensions: 6 ft. 3 in. L x 4 ft. W x 3 ft. 2 in. H. (2) General Electric Motors. Inlets: (2) 2 in. dia. S-line fittings, (2) 1-1/2 in. dia. ACME fittings. Outlets: (2) 2 in. dia. S-line fittings. (One manhole cover missing). Overall dimensions: 10 ft. 2-1/2 in. L x 6 ft. 9 in. W x 6 ft. 1 in. H.