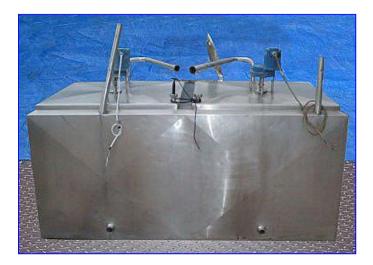

Stainless Steel Insulated Double Compartment Mix Tank- 1100 Gallon (550 Gallon ea). Compartment dimensions: 6 ft. 3 in. L x 4 ft. W x 3 ft. 2 in. H. (2) General Electric Motors. Inlets: (2) 2 in. dia. S-line fittings, (2) 1-1/2 in. dia. ACME fittings. Outlets: (2) 2 in. dia. S-line fittings. (One manhole cover missing). Overall dimensions: 10 ft. 2-1/2 in. L x 6 ft. 9 in. W x 6 ft. 1 in. H.