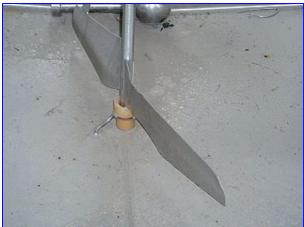

Stainless Steel Insulated Double Compartment Mix Tank- 1100 Gallon (550 Gallon ea). Compartment dimensions: 6 ft. 3 in. L x 4 ft. W x 3 ft. 2 in. H. (2) General Electric Motors. Inlets: (2) 2 in. dia. S-line fittings, (2) 1-1/2 in. dia. ACME fittings. Outlets: (2) 2 in. dia. S-line fittings. (One manhole cover missing). Overall dimensions: 10 ft. 2-1/2 in. L x 6 ft. 9 in. W x 6 ft. 1 in. H.