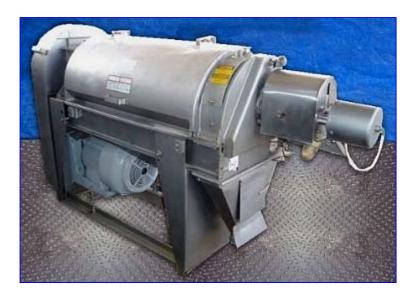

## Brown International Corp. Brown Stainless Steel Finisher.

- Model 2503.
- S/N 2506-40.
- Inside Dimensions 20 in. W x 40 in. L x 30 in. H.
- Finisher Screw is 12 in. Diameter x 40 in. L.
- 3 in. raw product inlet (can be modified to other sizes) and 4 in. finished product outlet.
- Motor. Mfg: n/a. Motor Specifications: 20 hp, 230/460 Volt, 60 Hz.
- Overall Dimensions: 27 in. W x 84 in. L x 48 in. H.
- Unit has been completely refurbished and is in excellent working condition.