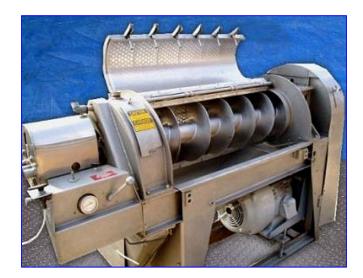

| Brown Finisher Stainless Steel Model 2503 |                    |
|-------------------------------------------|--------------------|
| Mfg: Brown International Corp.            | Model: 2503        |
| Stock No. 250.1R254.80                    | Serial No. 2506-40 |

## Brown International Corp. Brown Stainless Steel Finisher.

- Model 2503.
- S/N 2506-40.
- Inside Dimensions 20 in. W x 40 in. L x 30 in. H.
- Finisher Screw is 12 in. Diameter x 40 in. L.
- 3 in. raw product inlet (can be modified to other sizes) and 4 in. finished product outlet.
- Motor. Mfg: n/a. Motor Specifications: 20 hp, 230/460 Volt, 60 Hz.
- Overall Dimensions: 27 in. W x 84 in. L x 48 in. H.
- Unit has been completely refurbished and is in excellent working condition.