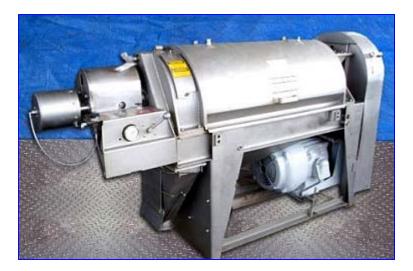

| Brown Finisher Stainless Steel Model 2503 |                    |
|-------------------------------------------|--------------------|
| Mfg: Brown International Corp.            | Model: 2503        |
| Stock No. 250.1R254.80                    | Serial No. 2506-40 |

## Brown International Corp. Brown Stainless Steel Finisher.

- Model 2503.
- S/N 2506-40.
- Inside Dimensions 20 in. W x 40 in. L x 30 in. H.
- Finisher Screw is 12 in. Diameter x 40 in. L.
- 3 in. raw product inlet (can be modified to other sizes) and 4 in. finished product outlet.
- Motor. Mfg: n/a. Motor Specifications: 20 hp, 230/460 Volt, 60 Hz.
- Overall Dimensions: 27 in. W x 84 in. L x 48 in. H.
- Unit has been completely refurbished and is in excellent working condition.