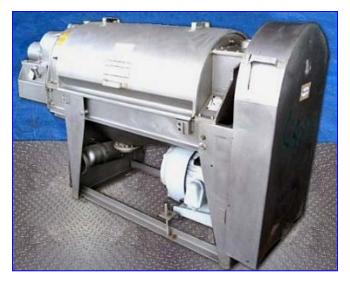

| Brown Finisher Stainless Steel Model 2503 |                    |
|-------------------------------------------|--------------------|
| Mfg: Brown International Corp.            | Model: 2503        |
| Stock No. 250.1R254.80                    | Serial No. 2506-40 |

## Brown International Corp. Brown Stainless Steel Finisher.

- Model 2503.
- S/N 2506-40.
- Inside Dimensions 20 in. W x 40 in. L x 30 in. H.
- Finisher Screw is 12 in. Diameter x 40 in. L.
- 3 in. raw product inlet (can be modified to other sizes) and 4 in. finished product outlet.
- Motor. Mfg: n/a. Motor Specifications: 20 hp, 230/460 Volt, 60 Hz.
- Overall Dimensions: 27 in. W x 84 in. L x 48 in. H.
- Unit has been completely refurbished and is in excellent working condition.