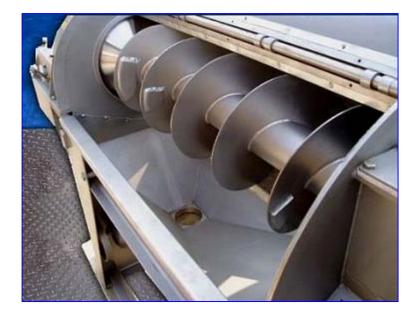

## Brown International Corp. Brown Stainless Steel Finisher.

- Model 2503.
- S/N 2506-40.
- Inside Dimensions 20 in. W x 40 in. L x 30 in. H.
- Finisher Screw is 12 in. Diameter x 40 in. L.
- 3 in. raw product inlet (can be modified to other sizes) and 4 in. finished product outlet.
- Motor. Mfg: n/a. Motor Specifications: 20 hp, 230/460 Volt, 60 Hz.
- Overall Dimensions: 27 in. W x 84 in. L x 48 in. H.
- Unit has been completely refurbished and is in excellent working condition.