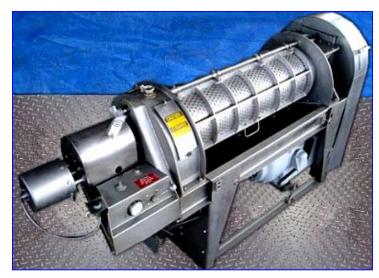

| Brown Finisher Stainless Steel Model 2503 |                    |
|-------------------------------------------|--------------------|
| Mfg: Brown International Corp.            | Model: 2503        |
| Stock No. 250.1R254.80                    | Serial No. 2506-40 |

## Brown International Corp. Brown Stainless Steel Finisher.

- Model 2503.
- S/N 2506-40.
- Inside Dimensions 20 in. W x 40 in. L x 30 in. H.
- Finisher Screw is 12 in. Diameter x 40 in. L.
- 3 in. raw product inlet (can be modified to other sizes) and 4 in. finished product outlet.
- Motor. Mfg: n/a. Motor Specifications: 20 hp, 230/460 Volt, 60 Hz.
- Overall Dimensions: 27 in. W x 84 in. L x 48 in. H.
- Unit has been completely refurbished and is in excellent working condition.