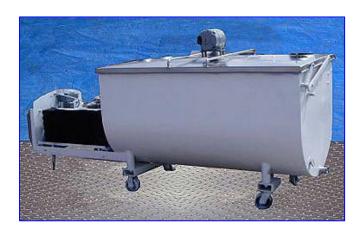

| Creamery Package Refrigerated Farm Tank- 200 Gallon |                  |
|-----------------------------------------------------|------------------|
| Mfg: Creamery Package                               | Model: C200      |
| Stock No. 20.362                                    | Serial No. C6427 |

Creamery Package Refrigerated Farm Tank- 200 Gallon. Model: C200. S/N: C6427. Inside dimensions: 60 in. L x 31 in. W x 30 in. H. Agitator: 19 in. dia x 32 in. H. Condenser, 240/480-120/240 V, 60 Hz, single phase. Master Gearmotor, 1/6 hp, 1725 rpm, 36 rpm (final), 115/230 V, 3.6/1.8 amps, 60 Hz, single phase. (4) Wheels for easy maneuverability. Inlets: (2) 5 in. dia. ports, (2) 7 in. dia. ports. Outlet: (1) 1-1/2 in. dia. ACME fitting. Overall dimensions: 110 in. L x 36 in. W x 50 in. H.