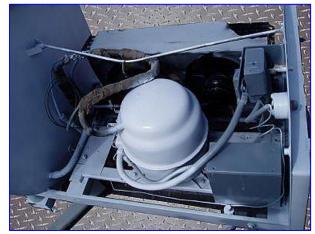

Creamery Package Refrigerated Farm Tank- 200 Gallon. Model: C200. S/N: C6427. Inside dimensions: 60 in. L x 31 in. W x 30 in. H. Agitator: 19 in. dia x 32 in. H. Condenser, 240/480-120/240 V, 60 Hz, single phase. Master Gearmotor, 1/6 hp, 1725 rpm, 36 rpm (final), 115/230 V, 3.6/1.8 amps, 60 Hz, single phase. (4) Wheels for easy maneuverability. Inlets: (2) 5 in. dia. ports, (2) 7 in. dia. ports. Outlet: (1) 1-1/2 in. dia. ACME fitting. Overall dimensions: 110 in. L x 36 in. W x 50 in. H.