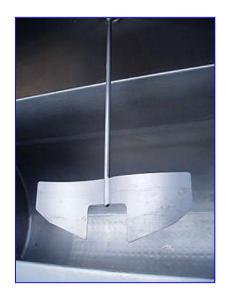

Creamery Package Refrigerated Farm Tank- 200 Gallon. Model: C200. S/N: C6427. Inside dimensions: 60 in. L x 31 in. W x 30 in. H. Agitator: 19 in. dia x 32 in. H. Condenser, 240/480-120/240 V, 60 Hz, single phase. Master Gearmotor, 1/6 hp, 1725 rpm, 36 rpm (final), 115/230 V, 3.6/1.8 amps, 60 Hz, single phase. (4) Wheels for easy maneuverability. Inlets: (2) 5 in. dia. ports, (2) 7 in. dia. ports. Outlet: (1) 1-1/2 in. dia. ACME fitting. Overall dimensions: 110 in. L x 36 in. W x 50 in. H.