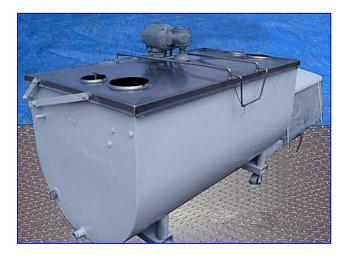

Creamery Package Refrigerated Farm Tank- 200 Gallon. Model: C200. S/N: C6427. Inside dimensions: 60 in. L x 31 in. W x 30 in. H. Agitator: 19 in. dia x 32 in. H. Condenser, 240/480-120/240 V, 60 Hz, single phase. Master Gearmotor, 1/6 hp, 1725 rpm, 36 rpm (final), 115/230 V, 3.6/1.8 amps, 60 Hz, single phase. (4) Wheels for easy maneuverability. Inlets: (2) 5 in. dia. ports, (2) 7 in. dia. ports. Outlet: (1) 1-1/2 in. dia. ACME fitting. Overall dimensions: 110 in. L x 36 in. W x 50 in. H.