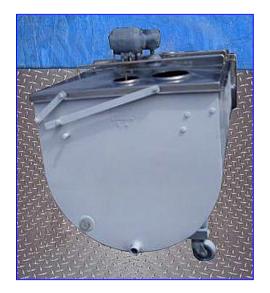

| Creamery Package Refrigerated Farm Tank- 200 Gallon |                  |
|-----------------------------------------------------|------------------|
| Mfg: Creamery Package                               | Model: C200      |
| Stock No. 20.362                                    | Serial No. C6427 |

Creamery Package Refrigerated Farm Tank- 200 Gallon. Model: C200. S/N: C6427. Inside dimensions: 60 in. L x 31 in. W x 30 in. H. Agitator: 19 in. dia x 32 in. H. Condenser, 240/480-120/240 V, 60 Hz, single phase. Master Gearmotor, 1/6 hp, 1725 rpm, 36 rpm (final), 115/230 V, 3.6/1.8 amps, 60 Hz, single phase. (4) Wheels for easy maneuverability. Inlets: (2) 5 in. dia. ports, (2) 7 in. dia. ports. Outlet: (1) 1-1/2 in. dia. ACME fitting. Overall dimensions: 110 in. L x 36 in. W x 50 in. H.