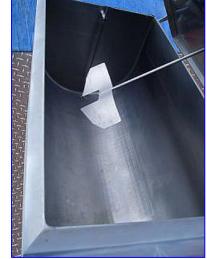

Creamery Package Refrigerated Farm Tank- 200 Gallon. Model: C200. S/N: C6427. Inside dimensions: 60 in. L x 31 in. W x 30 in. H. Agitator: 19 in. dia x 32 in. H. Condenser, 240/480-120/240 V, 60 Hz, single phase. Master Gearmotor, 1/6 hp, 1725 rpm, 36 rpm (final), 115/230 V, 3.6/1.8 amps, 60 Hz, single phase. (4) Wheels for easy maneuverability. Inlets: (2) 5 in. dia. ports, (2) 7 in. dia. ports. Outlet: (1) 1-1/2 in. dia. ACME fitting. Overall dimensions: 110 in. L x 36 in. W x 50 in. H.