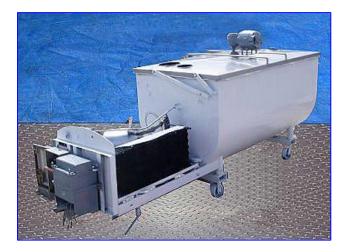

| Creamery Package Refrigerated Farm Tank- 200 Gallon |                  |
|-----------------------------------------------------|------------------|
| Mfg: Creamery Package                               | Model: C200      |
| Stock No. 20.362                                    | Serial No. C6427 |

Creamery Package Refrigerated Farm Tank- 200 Gallon. Model: C200. S/N: C6427. Inside dimensions: 60 in. L x 31 in. W x 30 in. H. Agitator: 19 in. dia x 32 in. H. Condenser, 240/480-120/240 V, 60 Hz, single phase. Master Gearmotor, 1/6 hp, 1725 rpm, 36 rpm (final), 115/230 V, 3.6/1.8 amps, 60 Hz, single phase. (4) Wheels for easy maneuverability. Inlets: (2) 5 in. dia. ports, (2) 7 in. dia. ports. Outlet: (1) 1-1/2 in. dia. ACME fitting. Overall dimensions: 110 in. L x 36 in. W x 50 in. H.