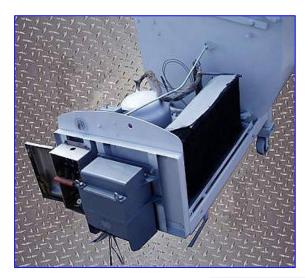

Creamery Package Refrigerated Farm Tank- 200 Gallon. Model: C200. S/N: C6427. Inside dimensions: 60 in. L x 31 in. W x 30 in. H. Agitator: 19 in. dia x 32 in. H. Condenser, 240/480-120/240 V, 60 Hz, single phase. Master Gearmotor, 1/6 hp, 1725 rpm, 36 rpm (final), 115/230 V, 3.6/1.8 amps, 60 Hz, single phase. (4) Wheels for easy maneuverability. Inlets: (2) 5 in. dia. ports, (2) 7 in. dia. ports. Outlet: (1) 1-1/2 in. dia. ACME fitting. Overall dimensions: 110 in. L x 36 in. W x 50 in. H.