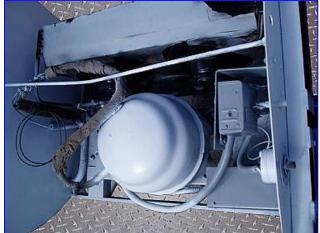

Creamery Package Refrigerated Farm Tank- 200 Gallon. Model: C200. S/N: C6427. Inside dimensions: 60 in. L x 31 in. W x 30 in. H. Agitator: 19 in. dia x 32 in. H. Condenser, 240/480-120/240 V, 60 Hz, single phase. Master Gearmotor, 1/6 hp, 1725 rpm, 36 rpm (final), 115/230 V, 3.6/1.8 amps, 60 Hz, single phase. (4) Wheels for easy maneuverability. Inlets: (2) 5 in. dia. ports, (2) 7 in. dia. ports. Outlet: (1) 1-1/2 in. dia. ACME fitting. Overall dimensions: 110 in. L x 36 in. W x 50 in. H.