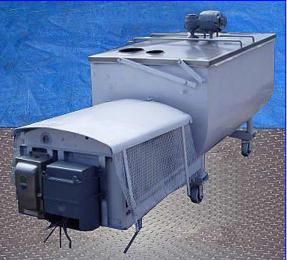

| Creamery Package Refrigerated Farm Tank- 200 Gallon |                  |
|-----------------------------------------------------|------------------|
| Mfg: Creamery Package                               | Model: C200      |
| Stock No. 20.362                                    | Serial No. C6427 |

Creamery Package Refrigerated Farm Tank- 200 Gallon. Model: C200. S/N: C6427. Inside dimensions: 60 in. L x 31 in. W x 30 in. H. Agitator: 19 in. dia x 32 in. H. Condenser, 240/480-120/240 V, 60 Hz, single phase. Master Gearmotor, 1/6 hp, 1725 rpm, 36 rpm (final), 115/230 V, 3.6/1.8 amps, 60 Hz, single phase. (4) Wheels for easy maneuverability. Inlets: (2) 5 in. dia. ports, (2) 7 in. dia. ports. Outlet: (1) 1-1/2 in. dia. ACME fitting. Overall dimensions: 110 in. L x 36 in. W x 50 in. H.