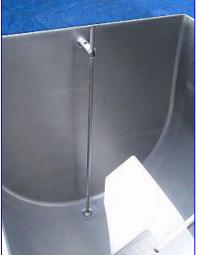

Creamery Package Refrigerated Farm Tank- 200 Gallon. Model: C200. S/N: C6427. Inside dimensions: 60 in. L x 31 in. W x 30 in. H. Agitator: 19 in. dia x 32 in. H. Condenser, 240/480-120/240 V, 60 Hz, single phase. Master Gearmotor, 1/6 hp, 1725 rpm, 36 rpm (final), 115/230 V, 3.6/1.8 amps, 60 Hz, single phase. (4) Wheels for easy maneuverability. Inlets: (2) 5 in. dia. ports, (2) 7 in. dia. ports. Outlet: (1) 1-1/2 in. dia. ACME fitting. Overall dimensions: 110 in. L x 36 in. W x 50 in. H.