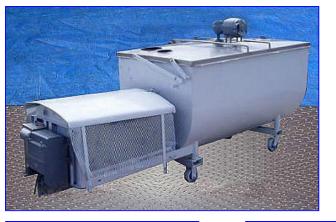

Creamery Package Refrigerated Farm Tank- 200 Gallon. Model: C200. S/N: C6427. Inside dimensions: 60 in. L x 31 in. W x 30 in. H. Agitator: 19 in. dia x 32 in. H. Condenser, 240/480-120/240 V, 60 Hz, single phase. Master Gearmotor, 1/6 hp, 1725 rpm, 36 rpm (final), 115/230 V, 3.6/1.8 amps, 60 Hz, single phase. (4) Wheels for easy maneuverability. Inlets: (2) 5 in. dia. ports, (2) 7 in. dia. ports. Outlet: (1) 1-1/2 in. dia. ACME fitting. Overall dimensions: 110 in. L x 36 in. W x 50 in. H.