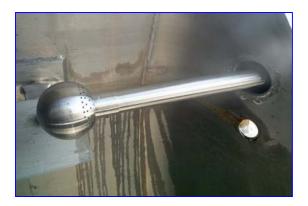

## www.genemco.com

Single Wall Stainless Steel 2,800 Gallon Tank with motor, transmission, and agitator. Allis Chalmers motor information, 15 hp, 1750 rpm, 208/220/440 volt, 38.6-38.6/19.3 amps, Model Flex transmission, Gear Ratio, 31.4 output 56 rpm, service 10.6 hp, 1750 rpm. Inside dimensions 48 in. diameter x 143 in. H. Agitator paddle 28 in. L x 8 in. W, it has (4) paddles 51 in. diameter, one smaller on the bottom is 16 in. L, 4 in. W, 37 in. D. It has (8) wave stopper blades 6 in. W x 48 in. L, (5) inlets on top, (4) of them are 1-1/2 in., Bottom outlet 2 in. Overall dimensions 100 in. diameter x 20 ft. H.