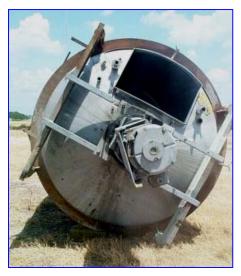

## www.genemco.com

Single Wall Stainless Steel 2,800 Gallon Tank with motor, transmission, and agitator. Allis Chalmers motor information, 15 hp, 1750 rpm, 208/220/440 volt, 38.6-38.6/19.3 amps, Model Flex transmission, Gear Ratio, 31.4 output 56 rpm, service 10.6 hp, 1750 rpm. Inside dimensions 48 in. diameter x 143 in. H. Agitator paddle 28 in. L x 8 in. W, it has (4) paddles 51 in. diameter, one smaller on the bottom is 16 in. L, 4 in. W, 37 in. D. It has (8) wave stopper blades 6 in. W x 48 in. L, (5) inlets on top, (4) of them are 1-1/2 in., Bottom outlet 2 in. Overall dimensions 100 in. diameter x 20 ft. H.