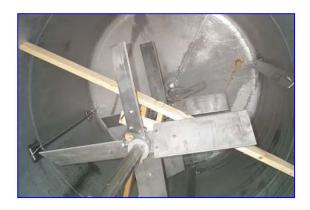

## www.genemco.com

Single Wall Stainless Steel 2,800 Gallon Tank with motor, transmission, and agitator. Allis Chalmers motor information, 15 hp, 1750 rpm, 208/220/440 volt, 38.6-38.6/19.3 amps, Model Flex transmission, Gear Ratio, 31.4 output 56 rpm, service 10.6 hp, 1750 rpm. Inside dimensions 48 in. diameter x 143 in. H. Agitator paddle 28 in. L x 8 in. W, it has (4) paddles 51 in. diameter, one smaller on the bottom is 16 in. L, 4 in. W, 37 in. D. It has (8) wave stopper blades 6 in. W x 48 in. L, (5) inlets on top, (4) of them are 1-1/2 in., Bottom outlet 2 in. Overall dimensions 100 in. diameter x 20 ft. H.