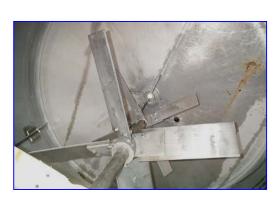

## www.genemco.com

Single Wall Stainless Steel 2,800 Gallon Tank with motor, transmission, and agitator. Allis Chalmers motor information, 15 hp, 1750 rpm, 208/220/440 volt, 38.6-38.6/19.3 amps, Model Flex transmission, Gear Ratio, 31.4 output 56 rpm, service 10.6 hp, 1750 rpm. Inside dimensions 48 in. diameter x 143 in. H. Agitator paddle 28 in. L x 8 in. W, it has (4) paddles 51 in. diameter, one smaller on the bottom is 16 in. L, 4 in. W, 37 in. D. It has (8) wave stopper blades 6 in. W x 48 in. L, (5) inlets on top, (4) of them are 1-1/2 in., Bottom outlet 2 in. Overall dimensions 100 in. diameter x 20 ft. H.