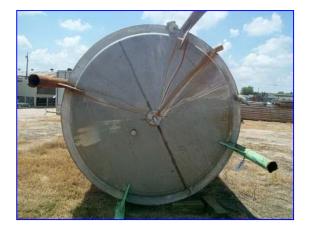

## www.genemco.com

Single Wall Stainless Steel 2,800 Gallon Tank with motor, transmission, and agitator. Allis Chalmers motor information, 15 hp, 1750 rpm, 208/220/440 volt, 38.6-38.6/19.3 amps, Model Flex transmission, Gear Ratio, 31.4 output 56 rpm, service 10.6 hp, 1750 rpm. Inside dimensions 48 in. diameter x 143 in. H. Agitator paddle 28 in. L x 8 in. W, it has (4) paddles 51 in. diameter, one smaller on the bottom is 16 in. L, 4 in. W, 37 in. D. It has (8) wave stopper blades 6 in. W x 48 in. L, (5) inlets on top, (4) of them are 1-1/2 in., Bottom outlet 2 in. Overall dimensions 100 in. diameter x 20 ft. H.