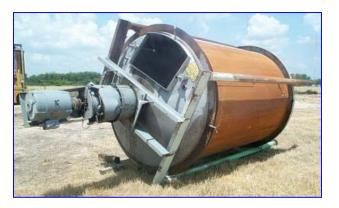

## www.genemco.com

Single Wall Stainless Steel 2,800 Gallon Tank with motor, transmission, and agitator. Allis Chalmers motor information, 15 hp, 1750 rpm, 208/220/440 volt, 38.6-38.6/19.3 amps, Model Flex transmission, Gear Ratio, 31.4 output 56 rpm, service 10.6 hp, 1750 rpm. Inside dimensions 48 in. diameter x 143 in. H. Agitator paddle 28 in. L x 8 in. W, it has (4) paddles 51 in. diameter, one smaller on the bottom is 16 in. L, 4 in. W, 37 in. D. It has (8) wave stopper blades 6 in. W x 48 in. L, (5) inlets on top, (4) of them are 1-1/2 in., Bottom outlet 2 in. Overall dimensions 100 in. diameter x 20 ft. H.