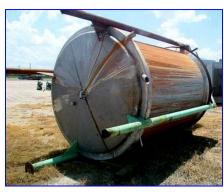

## www.genemco.com

Single Wall Stainless Steel 2,800 Gallon Tank with motor, transmission, and agitator. Allis Chalmers motor information, 15 hp, 1750 rpm, 208/220/440 volt, 38.6-38.6/19.3 amps, Model Flex transmission, Gear Ratio, 31.4 output 56 rpm, service 10.6 hp, 1750 rpm. Inside dimensions 48 in. diameter x 143 in. H. Agitator paddle 28 in. L x 8 in. W, it has (4) paddles 51 in. diameter, one smaller on the bottom is 16 in. L, 4 in. W, 37 in. D. It has (8) wave stopper blades 6 in. W x 48 in. L, (5) inlets on top, (4) of them are 1-1/2 in., Bottom outlet 2 in. Overall dimensions 100 in. diameter x 20 ft. H.