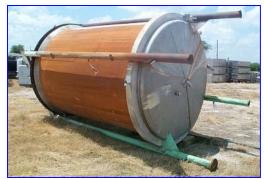

## www.genemco.com

Single Wall Stainless Steel 2,800 Gallon Tank with motor, transmission, and agitator. Allis Chalmers motor information, 15 hp, 1750 rpm, 208/220/440 volt, 38.6-38.6/19.3 amps, Model Flex transmission, Gear Ratio, 31.4 output 56 rpm, service 10.6 hp, 1750 rpm. Inside dimensions 48 in. diameter x 143 in. H. Agitator paddle 28 in. L x 8 in. W, it has (4) paddles 51 in. diameter, one smaller on the bottom is 16 in. L, 4 in. W, 37 in. D. It has (8) wave stopper blades 6 in. W x 48 in. L, (5) inlets on top, (4) of them are 1-1/2 in., Bottom outlet 2 in. Overall dimensions 100 in. diameter x 20 ft. H.