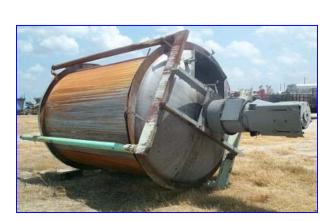

## www.genemco.com

Single Wall Stainless Steel 2,800 Gallon Tank with motor, transmission, and agitator. Allis Chalmers motor information, 15 hp, 1750 rpm, 208/220/440 volt, 38.6-38.6/19.3 amps, Model Flex transmission, Gear Ratio, 31.4 output 56 rpm, service 10.6 hp, 1750 rpm. Inside dimensions 48 in. diameter x 143 in. H. Agitator paddle 28 in. L x 8 in. W, it has (4) paddles 51 in. diameter, one smaller on the bottom is 16 in. L, 4 in. W, 37 in. D. It has (8) wave stopper blades 6 in. W x 48 in. L, (5) inlets on top, (4) of them are 1-1/2 in., Bottom outlet 2 in. Overall dimensions 100 in. diameter x 20 ft. H.