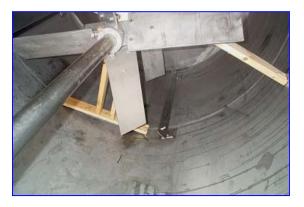

## www.genemco.com

Single Wall Stainless Steel 2,800 Gallon Tank with motor, transmission, and agitator. Allis Chalmers motor information, 15 hp, 1750 rpm, 208/220/440 volt, 38.6-38.6/19.3 amps, Model Flex transmission, Gear Ratio, 31.4 output 56 rpm, service 10.6 hp, 1750 rpm. Inside dimensions 48 in. diameter x 143 in. H. Agitator paddle 28 in. L x 8 in. W, it has (4) paddles 51 in. diameter, one smaller on the bottom is 16 in. L, 4 in. W, 37 in. D. It has (8) wave stopper blades 6 in. W x 48 in. L, (5) inlets on top, (4) of them are 1-1/2 in., Bottom outlet 2 in. Overall dimensions 100 in. diameter x 20 ft. H.