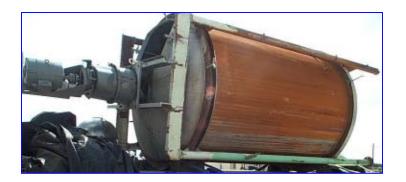

## www.genemco.com

Single Wall Stainless Steel 2,800 Gallon Tank with motor, transmission, and agitator. Allis Chalmers motor information, 15 hp, 1750 rpm, 208/220/440 volt, 38.6-38.6/19.3 amps, Model Flex transmission, Gear Ratio, 31.4 output 56 rpm, service 10.6 hp, 1750 rpm. Inside dimensions 48 in. diameter x 143 in. H. Agitator paddle 28 in. L x 8 in. W, it has (4) paddles 51 in. diameter, one smaller on the bottom is 16 in. L, 4 in. W, 37 in. D. It has (8) wave stopper blades 6 in. W x 48 in. L, (5) inlets on top, (4) of them are 1-1/2 in., Bottom outlet 2 in. Overall dimensions 100 in. diameter x 20 ft. H.