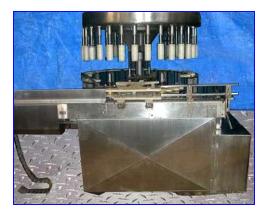

Horix 32 Valve filler with valves that are suitable for filling bottles with 28 mm caps, like a coke bottle size. It has 1/2 in. nozzles and centers between valves is 4-1/2 in., has a S.S. Bowl and a 3 hp GE Motor 208-230/460 V. This filler has a Carbon Steel frame with all contact parts and covers made from staintless steel 304. Guides are fabricated out of UHMW and are set for a 600 ml bottle. The filler can be adjusted to other size bottles but new guides will have to be manufactured.