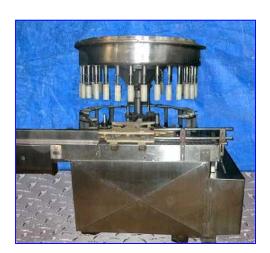

Horix 32 Valve filler with valves that are suitable for filling bottles with 28 mm caps, like a coke bottle size. It has 1/2 in. nozzles and centers between valves is 4-1/2 in., has a S.S. Bowl and a 3 hp GE Motor 208-230/460 V. This filler has a Carbon Steel frame with all contact parts and covers made from staintless steel 304. Guides are fabricated out of UHMW and are set for a 600 ml bottle. The filler can be adjusted to other size bottles but new guides will have to be manufactured.