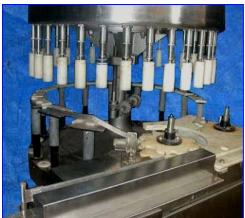

Horix 32 Valve filler with valves that are suitable for filling bottles with 28 mm caps, like a coke bottle size. It has 1/2 in. nozzles and centers between valves is 4-1/2 in., has a S.S. Bowl and a 3 hp GE Motor 208-230/460 V. This filler has a Carbon Steel frame with all contact parts and covers made from staintless steel 304. Guides are fabricated out of UHMW and are set for a 600 ml bottle. The filler can be adjusted to other size bottles but new guides will have to be manufactured.