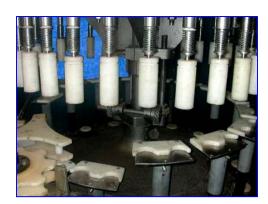

Horix 32 Valve filler with valves that are suitable for filling bottles with 28 mm caps, like a coke bottle size. It has 1/2 in. nozzles and centers between valves is 4-1/2 in., has a S.S. Bowl and a 3 hp GE Motor 208-230/460 V. This filler has a Carbon Steel frame with all contact parts and covers made from staintless steel 304. Guides are fabricated out of UHMW and are set for a 600 ml bottle. The filler can be adjusted to other size bottles but new guides will have to be manufactured.