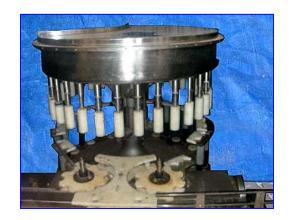

| Horix Rotary Filler 32-Head |                   |
|-----------------------------|-------------------|
| Mfg: Horix                  | Model: 2MCC-4 L3R |
| Stock No. 55.3R-2331.15     | Serial No.        |

Horix 32 Valve filler with valves that are suitable for filling bottles with 28 mm caps, like a coke bottle size. It has 1/2 in. nozzles and centers between valves is 4-1/2 in., has a S.S. Bowl and a 3 hp GE Motor 208-230/460 V. This filler has a Carbon Steel frame with all contact parts and covers made from staintless steel 304. Guides are fabricated out of UHMW and are set for a 600 ml bottle. The filler can be adjusted to other size bottles but new guides will have to be manufactured.