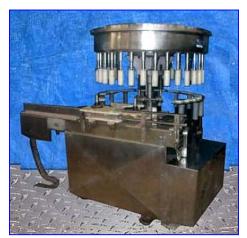

| Horix Rotary Filler 32-Head |                   |
|-----------------------------|-------------------|
| Mfg: Horix                  | Model: 2MCC-4 L3R |
| Stock No. 55.3R-2331.15     | Serial No.        |

Horix 32 Valve filler with valves that are suitable for filling bottles with 28 mm caps, like a coke bottle size. It has 1/2 in. nozzles and centers between valves is 4-1/2 in., has a S.S. Bowl and a 3 hp GE Motor 208-230/460 V. This filler has a Carbon Steel frame with all contact parts and covers made from staintless steel 304. Guides are fabricated out of UHMW and are set for a 600 ml bottle. The filler can be adjusted to other size bottles but new guides will have to be manufactured.