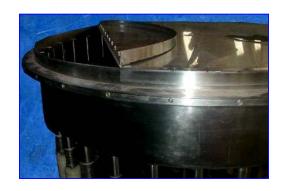

Horix 32 Valve filler with valves that are suitable for filling bottles with 28 mm caps, like a coke bottle size. It has 1/2 in. nozzles and centers between valves is 4-1/2 in., has a S.S. Bowl and a 3 hp GE Motor 208-230/460 V. This filler has a Carbon Steel frame with all contact parts and covers made from staintless steel 304. Guides are fabricated out of UHMW and are set for a 600 ml bottle. The filler can be adjusted to other size bottles but new guides will have to be manufactured.