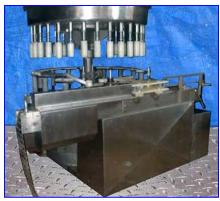

| Horix Rotary Filler 32-Head |                   |
|-----------------------------|-------------------|
| Mfg: Horix                  | Model: 2MCC-4 L3R |
| Stock No. 55.3R-2331.15     | Serial No.        |

Horix 32 Valve filler with valves that are suitable for filling bottles with 28 mm caps, like a coke bottle size. It has 1/2 in. nozzles and centers between valves is 4-1/2 in., has a S.S. Bowl and a 3 hp GE Motor 208-230/460 V. This filler has a Carbon Steel frame with all contact parts and covers made from staintless steel 304. Guides are fabricated out of UHMW and are set for a 600 ml bottle. The filler can be adjusted to other size bottles but new guides will have to be manufactured.