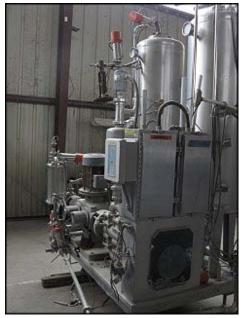

| Krones Pre-Mix System |             |
|-----------------------|-------------|
| Mfg: Krones           | Model: 8402 |
| Stock No: 950.BP7a    | Serial No:  |

Krones Pre-Mix System. Model: 8402. 316 stainless steel. (2) 100 gallon vertical mix tanks skid-mounted, S/N's: M534 063 D & M526 066 P. Operating pressure: 8 bar. Operating temperature: 20° C. LTC 1220 level transmitter. Bran & Lubbe Dosierpumpe Proportioning System, Type: N-C32, S/N: 51-78763. Antriebstechnik Motor, 460/230 V, 10/20 amps. (2) Hilge Centrifugal Pumps, Type: HYGIA BL. I/25A, Nr's: 86 74 196 and 86 74 197. (2) Hilge Motors, 3500 rpm, 460 V, 2.85 amps, 60 Hz, 1.5 kW. Inlets/outltets: (1) 1/2 in. dia. pipe, (1) 3/4 in. dia. pipe, (1) 1 in. dia. male ferrule, (1) 1 in. dia. threaded fitting, (1) 1 in. dia. FPT, (1) 1-1/2 in. dia. Q-line fitting, (2) 1-1/2 in. dia. threaded fittings. Overall dimensions: 6 ft. 10 in. L x 6 ft. W x 9 ft. 8 in. H. Krones designed the system to inject syrup into water in uniform quantities and carbonate if desired. Was used for essence in bottle water and to flavor bottle water. Rate of proportion: 100 GPM.