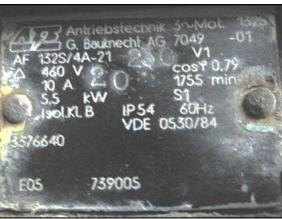

| Krones Pre-Mix System |             |
|-----------------------|-------------|
| Mfg: Krones           | Model: 8402 |
| Stock No: 950.BP7a    | Serial No:  |

Krones Pre-Mix System. Model: 8402. 316 stainless steel. (2) 100 gallon vertical mix tanks skid-mounted, S/N's: M534 063 D & M526 066 P. Operating pressure: 8 bar. Operating temperature: 20° C. LTC 1220 level transmitter. Bran & Lubbe Dosierpumpe Proportioning System, Type: N-C32, S/N: 51-78763. Antriebstechnik Motor, 460/230 V, 10/20 amps. (2) Hilge Centrifugal Pumps, Type: HYGIA BL. I/25A, Nr's: 86 74 196 and 86 74 197. (2) Hilge Motors, 3500 rpm, 460 V, 2.85 amps, 60 Hz, 1.5 kW. Inlets/outltets: (1) 1/2 in. dia. pipe, (1) 3/4 in. dia. pipe, (1) 1 in. dia. male ferrule, (1) 1 in. dia. threaded fitting, (1) 1 in. dia. FPT, (1) 1-1/2 in. dia. Q-line fitting, (2) 1-1/2 in. dia. threaded fittings. Overall dimensions: 6 ft. 10 in. L x 6 ft. W x 9 ft. 8 in. H. Krones designed the system to inject syrup into water in uniform quantities and carbonate if desired. Was used for essence in bottle water and to flavor bottle water. Rate of proportion: 100 GPM.