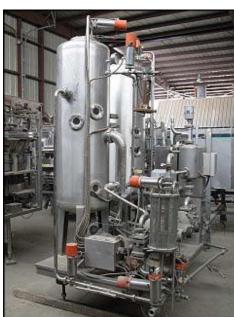

| Krones Pre-Mix System |             |
|-----------------------|-------------|
| Mfg: Krones           | Model: 8402 |
| Stock No: 950.BP7a    | Serial No:  |

Krones Pre-Mix System. Model: 8402. 316 stainless steel. (2) 100 gallon vertical mix tanks skid-mounted, S/N's: M534 063 D & M526 066 P. Operating pressure: 8 bar. Operating temperature: 20° C. LTC 1220 level transmitter. Bran & Lubbe Dosierpumpe Proportioning System, Type: N-C32, S/N: 51-78763. Antriebstechnik Motor, 460/230 V, 10/20 amps. (2) Hilge Centrifugal Pumps, Type: HYGIA BL. I/25A, Nr's: 86 74 196 and 86 74 197. (2) Hilge Motors, 3500 rpm, 460 V, 2.85 amps, 60 Hz, 1.5 kW. Inlets/outltets: (1) 1/2 in. dia. pipe, (1) 3/4 in. dia. pipe, (1) 1 in. dia. male ferrule, (1) 1 in. dia. threaded fitting, (1) 1 in. dia. FPT, (1) 1-1/2 in. dia. Q-line fitting, (2) 1-1/2 in. dia. threaded fittings. Overall dimensions: 6 ft. 10 in. L x 6 ft. W x 9 ft. 8 in. H. Krones designed the system to inject syrup into water in uniform quantities and carbonate if desired. Was used for essence in bottle water and to flavor bottle water. Rate of proportion: 100 GPM.