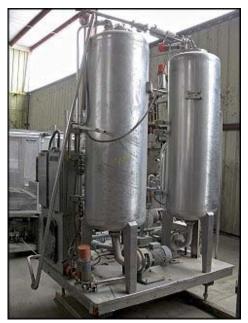

| Krones Pre-Mix System |             |
|-----------------------|-------------|
| Mfg: Krones           | Model: 8402 |
| Stock No: 950.BP7a    | Serial No:  |

Krones Pre-Mix System. Model: 8402. 316 stainless steel. (2) 100 gallon vertical mix tanks skid-mounted, S/N's: M534 063 D & M526 066 P. Operating pressure: 8 bar. Operating temperature: 20° C. LTC 1220 level transmitter. Bran & Lubbe Dosierpumpe Proportioning System, Type: N-C32, S/N: 51-78763. Antriebstechnik Motor, 460/230 V, 10/20 amps. (2) Hilge Centrifugal Pumps, Type: HYGIA BL. I/25A, Nr's: 86 74 196 and 86 74 197. (2) Hilge Motors, 3500 rpm, 460 V, 2.85 amps, 60 Hz, 1.5 kW. Inlets/outltets: (1) 1/2 in. dia. pipe, (1) 3/4 in. dia. pipe, (1) 1 in. dia. male ferrule, (1) 1 in. dia. threaded fitting, (1) 1 in. dia. FPT, (1) 1-1/2 in. dia. Q-line fitting, (2) 1-1/2 in. dia. threaded fittings. Overall dimensions: 6 ft. 10 in. L x 6 ft. W x 9 ft. 8 in. H. Krones designed the system to inject syrup into water in uniform quantities and carbonate if desired. Was used for essence in bottle water and to flavor bottle water. Rate of proportion: 100 GPM.