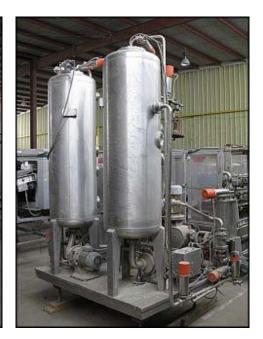

| Krones Pre-Mix System |             |
|-----------------------|-------------|
| Mfg: Krones           | Model: 8402 |
| Stock No: 950.BP7a    | Serial No:  |

Krones Pre-Mix System. Model: 8402. 316 stainless steel. (2) 100 gallon vertical mix tanks skid-mounted, S/N's: M534 063 D & M526 066 P. Operating pressure: 8 bar. Operating temperature: 20° C. LTC 1220 level transmitter. Bran & Lubbe Dosierpumpe Proportioning System, Type: N-C32, S/N: 51-78763. Antriebstechnik Motor, 460/230 V, 10/20 amps. (2) Hilge Centrifugal Pumps, Type: HYGIA BL. I/25A, Nr's: 86 74 196 and 86 74 197. (2) Hilge Motors, 3500 rpm, 460 V, 2.85 amps, 60 Hz, 1.5 kW. Inlets/outltets: (1) 1/2 in. dia. pipe, (1) 3/4 in. dia. pipe, (1) 1 in. dia. male ferrule, (1) 1 in. dia. threaded fitting, (1) 1 in. dia. FPT, (1) 1-1/2 in. dia. Q-line fitting, (2) 1-1/2 in. dia. threaded fittings. Overall dimensions: 6 ft. 10 in. L x 6 ft. W x 9 ft. 8 in. H. Krones designed the system to inject syrup into water in uniform quantities and carbonate if desired. Was used for essence in bottle water and to flavor bottle water. Rate of proportion: 100 GPM.