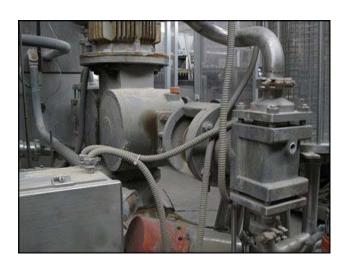

| Krones Pre-Mix System |             |
|-----------------------|-------------|
| Mfg: Krones           | Model: 8402 |
| Stock No: 950.BP7a    | Serial No:  |

Krones Pre-Mix System. Model: 8402. 316 stainless steel. (2) 100 gallon vertical mix tanks skid-mounted, S/N's: M534 063 D & M526 066 P. Operating pressure: 8 bar. Operating temperature: 20° C. LTC 1220 level transmitter. Bran & Lubbe Dosierpumpe Proportioning System, Type: N-C32, S/N: 51-78763. Antriebstechnik Motor, 460/230 V, 10/20 amps. (2) Hilge Centrifugal Pumps, Type: HYGIA BL. I/25A, Nr's: 86 74 196 and 86 74 197. (2) Hilge Motors, 3500 rpm, 460 V, 2.85 amps, 60 Hz, 1.5 kW. Inlets/outltets: (1) 1/2 in. dia. pipe, (1) 3/4 in. dia. pipe, (1) 1 in. dia. male ferrule, (1) 1 in. dia. threaded fitting, (1) 1 in. dia. FPT, (1) 1-1/2 in. dia. Q-line fitting, (2) 1-1/2 in. dia. threaded fittings. Overall dimensions: 6 ft. 10 in. L x 6 ft. W x 9 ft. 8 in. H. Krones designed the system to inject syrup into water in uniform quantities and carbonate if desired. Was used for essence in bottle water and to flavor bottle water. Rate of proportion: 100 GPM.