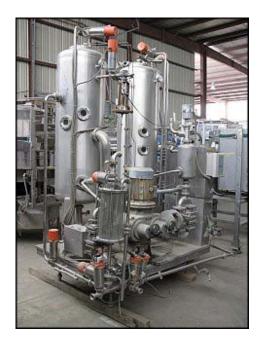

| Krones Pre-Mix System |             |
|-----------------------|-------------|
| Mfg: Krones           | Model: 8402 |
| Stock No: 950.BP7a    | Serial No:  |

Krones Pre-Mix System. Model: 8402. 316 stainless steel. (2) 100 gallon vertical mix tanks skid-mounted, S/N's: M534 063 D & M526 066 P. Operating pressure: 8 bar. Operating temperature: 20° C. LTC 1220 level transmitter. Bran & Lubbe Dosierpumpe Proportioning System, Type: N-C32, S/N: 51-78763. Antriebstechnik Motor, 460/230 V, 10/20 amps. (2) Hilge Centrifugal Pumps, Type: HYGIA BL. I/25A, Nr's: 86 74 196 and 86 74 197. (2) Hilge Motors, 3500 rpm, 460 V, 2.85 amps, 60 Hz, 1.5 kW. Inlets/outltets: (1) 1/2 in. dia. pipe, (1) 3/4 in. dia. pipe, (1) 1 in. dia. male ferrule, (1) 1 in. dia. threaded fitting, (1) 1 in. dia. FPT, (1) 1-1/2 in. dia. Q-line fitting, (2) 1-1/2 in. dia. threaded fittings. Overall dimensions: 6 ft. 10 in. L x 6 ft. W x 9 ft. 8 in. H. Krones designed the system to inject syrup into water in uniform quantities and carbonate if desired. Was used for essence in bottle water and to flavor bottle water. Rate of proportion: 100 GPM.