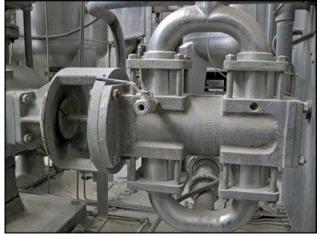

| Krones Pre-Mix System |             |
|-----------------------|-------------|
| Mfg: Krones           | Model: 8402 |
| Stock No: 950.BP7a    | Serial No:  |

Krones Pre-Mix System. Model: 8402. 316 stainless steel. (2) 100 gallon vertical mix tanks skid-mounted, S/N's: M534 063 D & M526 066 P. Operating pressure: 8 bar. Operating temperature: 20° C. LTC 1220 level transmitter. Bran & Lubbe Dosierpumpe Proportioning System, Type: N-C32, S/N: 51-78763. Antriebstechnik Motor, 460/230 V, 10/20 amps. (2) Hilge Centrifugal Pumps, Type: HYGIA BL. I/25A, Nr's: 86 74 196 and 86 74 197. (2) Hilge Motors, 3500 rpm, 460 V, 2.85 amps, 60 Hz, 1.5 kW. Inlets/outltets: (1) 1/2 in. dia. pipe, (1) 3/4 in. dia. pipe, (1) 1 in. dia. male ferrule, (1) 1 in. dia. threaded fitting, (1) 1 in. dia. FPT, (1) 1-1/2 in. dia. Q-line fitting, (2) 1-1/2 in. dia. threaded fittings. Overall dimensions: 6 ft. 10 in. L x 6 ft. W x 9 ft. 8 in. H. Krones designed the system to inject syrup into water in uniform quantities and carbonate if desired. Was used for essence in bottle water and to flavor bottle water. Rate of proportion: 100 GPM.