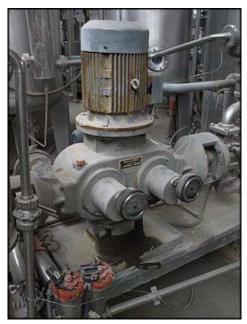

| Krones Pre-Mix System |             |
|-----------------------|-------------|
| Mfg: Krones           | Model: 8402 |
| Stock No: 950.BP7a    | Serial No:  |

Krones Pre-Mix System. Model: 8402. 316 stainless steel. (2) 100 gallon vertical mix tanks skid-mounted, S/N's: M534 063 D & M526 066 P. Operating pressure: 8 bar. Operating temperature: 20° C. LTC 1220 level transmitter. Bran & Lubbe Dosierpumpe Proportioning System, Type: N-C32, S/N: 51-78763. Antriebstechnik Motor, 460/230 V, 10/20 amps. (2) Hilge Centrifugal Pumps, Type: HYGIA BL. I/25A, Nr's: 86 74 196 and 86 74 197. (2) Hilge Motors, 3500 rpm, 460 V, 2.85 amps, 60 Hz, 1.5 kW. Inlets/outltets: (1) 1/2 in. dia. pipe, (1) 3/4 in. dia. pipe, (1) 1 in. dia. male ferrule, (1) 1 in. dia. threaded fitting, (1) 1 in. dia. FPT, (1) 1-1/2 in. dia. Q-line fitting, (2) 1-1/2 in. dia. threaded fittings. Overall dimensions: 6 ft. 10 in. L x 6 ft. W x 9 ft. 8 in. H. Krones designed the system to inject syrup into water in uniform quantities and carbonate if desired. Was used for essence in bottle water and to flavor bottle water. Rate of proportion: 100 GPM.