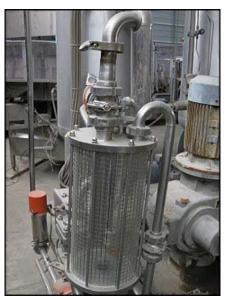

| Krones Pre-Mix System |             |
|-----------------------|-------------|
| Mfg: Krones           | Model: 8402 |
| Stock No: 950.BP7a    | Serial No:  |

Krones Pre-Mix System. Model: 8402. 316 stainless steel. (2) 100 gallon vertical mix tanks skid-mounted, S/N's: M534 063 D & M526 066 P. Operating pressure: 8 bar. Operating temperature: 20° C. LTC 1220 level transmitter. Bran & Lubbe Dosierpumpe Proportioning System, Type: N-C32, S/N: 51-78763. Antriebstechnik Motor, 460/230 V, 10/20 amps. (2) Hilge Centrifugal Pumps, Type: HYGIA BL. I/25A, Nr's: 86 74 196 and 86 74 197. (2) Hilge Motors, 3500 rpm, 460 V, 2.85 amps, 60 Hz, 1.5 kW. Inlets/outltets: (1) 1/2 in. dia. pipe, (1) 3/4 in. dia. pipe, (1) 1 in. dia. male ferrule, (1) 1 in. dia. threaded fitting, (1) 1 in. dia. FPT, (1) 1-1/2 in. dia. Q-line fitting, (2) 1-1/2 in. dia. threaded fittings. Overall dimensions: 6 ft. 10 in. L x 6 ft. W x 9 ft. 8 in. H. Krones designed the system to inject syrup into water in uniform quantities and carbonate if desired. Was used for essence in bottle water and to flavor bottle water. Rate of proportion: 100 GPM.