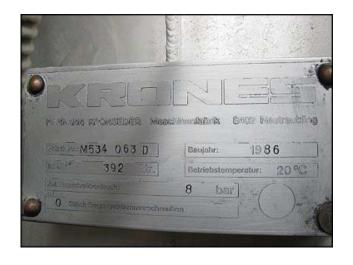

| Krones Pre-Mix System |             |
|-----------------------|-------------|
| Mfg: Krones           | Model: 8402 |
| Stock No: 950.BP7a    | Serial No:  |

Krones Pre-Mix System. Model: 8402. 316 stainless steel. (2) 100 gallon vertical mix tanks skid-mounted, S/N's: M534 063 D & M526 066 P. Operating pressure: 8 bar. Operating temperature: 20° C. LTC 1220 level transmitter. Bran & Lubbe Dosierpumpe Proportioning System, Type: N-C32, S/N: 51-78763. Antriebstechnik Motor, 460/230 V, 10/20 amps. (2) Hilge Centrifugal Pumps, Type: HYGIA BL. I/25A, Nr's: 86 74 196 and 86 74 197. (2) Hilge Motors, 3500 rpm, 460 V, 2.85 amps, 60 Hz, 1.5 kW. Inlets/outltets: (1) 1/2 in. dia. pipe, (1) 3/4 in. dia. pipe, (1) 1 in. dia. male ferrule, (1) 1 in. dia. threaded fitting, (1) 1 in. dia. FPT, (1) 1-1/2 in. dia. Q-line fitting, (2) 1-1/2 in. dia. threaded fittings. Overall dimensions: 6 ft. 10 in. L x 6 ft. W x 9 ft. 8 in. H. Krones designed the system to inject syrup into water in uniform quantities and carbonate if desired. Was used for essence in bottle water and to flavor bottle water. Rate of proportion: 100 GPM.