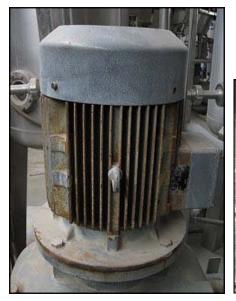

| Krones Pre-Mix System |             |
|-----------------------|-------------|
| Mfg: Krones           | Model: 8402 |
| Stock No: 950.BP7a    | Serial No:  |

Krones Pre-Mix System. Model: 8402. 316 stainless steel. (2) 100 gallon vertical mix tanks skid-mounted, S/N's: M534 063 D & M526 066 P. Operating pressure: 8 bar. Operating temperature: 20° C. LTC 1220 level transmitter. Bran & Lubbe Dosierpumpe Proportioning System, Type: N-C32, S/N: 51-78763. Antriebstechnik Motor, 460/230 V, 10/20 amps. (2) Hilge Centrifugal Pumps, Type: HYGIA BL. I/25A, Nr's: 86 74 196 and 86 74 197. (2) Hilge Motors, 3500 rpm, 460 V, 2.85 amps, 60 Hz, 1.5 kW. Inlets/outltets: (1) 1/2 in. dia. pipe, (1) 3/4 in. dia. pipe, (1) 1 in. dia. male ferrule, (1) 1 in. dia. threaded fitting, (1) 1 in. dia. FPT, (1) 1-1/2 in. dia. Q-line fitting, (2) 1-1/2 in. dia. threaded fittings. Overall dimensions: 6 ft. 10 in. L x 6 ft. W x 9 ft. 8 in. H. Krones designed the system to inject syrup into water in uniform quantities and carbonate if desired. Was used for essence in bottle water and to flavor bottle water. Rate of proportion: 100 GPM.