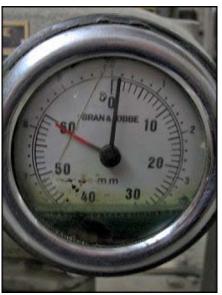

| Krones Pre-Mix System |             |
|-----------------------|-------------|
| Mfg: Krones           | Model: 8402 |
| Stock No: 950.BP7a    | Serial No:  |

Krones Pre-Mix System. Model: 8402. 316 stainless steel. (2) 100 gallon vertical mix tanks skid-mounted, S/N's: M534 063 D & M526 066 P. Operating pressure: 8 bar. Operating temperature: 20° C. LTC 1220 level transmitter. Bran & Lubbe Dosierpumpe Proportioning System, Type: N-C32, S/N: 51-78763. Antriebstechnik Motor, 460/230 V, 10/20 amps. (2) Hilge Centrifugal Pumps, Type: HYGIA BL. I/25A, Nr's: 86 74 196 and 86 74 197. (2) Hilge Motors, 3500 rpm, 460 V, 2.85 amps, 60 Hz, 1.5 kW. Inlets/outltets: (1) 1/2 in. dia. pipe, (1) 3/4 in. dia. pipe, (1) 1 in. dia. male ferrule, (1) 1 in. dia. threaded fitting, (1) 1 in. dia. FPT, (1) 1-1/2 in. dia. Q-line fitting, (2) 1-1/2 in. dia. threaded fittings. Overall dimensions: 6 ft. 10 in. L x 6 ft. W x 9 ft. 8 in. H. Krones designed the system to inject syrup into water in uniform quantities and carbonate if desired. Was used for essence in bottle water and to flavor bottle water. Rate of proportion: 100 GPM.