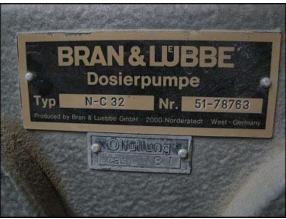

| Krones Pre-Mix System |             |
|-----------------------|-------------|
| Mfg: Krones           | Model: 8402 |
| Stock No: 950.BP7a    | Serial No:  |

Krones Pre-Mix System. Model: 8402. 316 stainless steel. (2) 100 gallon vertical mix tanks skid-mounted, S/N's: M534 063 D & M526 066 P. Operating pressure: 8 bar. Operating temperature: 20° C. LTC 1220 level transmitter. Bran & Lubbe Dosierpumpe Proportioning System, Type: N-C32, S/N: 51-78763. Antriebstechnik Motor, 460/230 V, 10/20 amps. (2) Hilge Centrifugal Pumps, Type: HYGIA BL. I/25A, Nr's: 86 74 196 and 86 74 197. (2) Hilge Motors, 3500 rpm, 460 V, 2.85 amps, 60 Hz, 1.5 kW. Inlets/outltets: (1) 1/2 in. dia. pipe, (1) 3/4 in. dia. pipe, (1) 1 in. dia. male ferrule, (1) 1 in. dia. threaded fitting, (1) 1 in. dia. FPT, (1) 1-1/2 in. dia. Q-line fitting, (2) 1-1/2 in. dia. threaded fittings. Overall dimensions: 6 ft. 10 in. L x 6 ft. W x 9 ft. 8 in. H. Krones designed the system to inject syrup into water in uniform quantities and carbonate if desired. Was used for essence in bottle water and to flavor bottle water. Rate of proportion: 100 GPM.