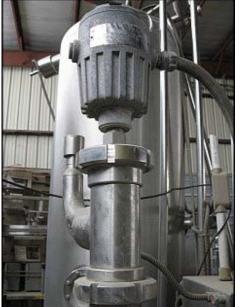

| Krones Pre-Mix System |             |
|-----------------------|-------------|
| Mfg: Krones           | Model: 8402 |
| Stock No: 950.BP7a    | Serial No:  |

Krones Pre-Mix System. Model: 8402. 316 stainless steel. (2) 100 gallon vertical mix tanks skid-mounted, S/N's: M534 063 D & M526 066 P. Operating pressure: 8 bar. Operating temperature: 20° C. LTC 1220 level transmitter. Bran & Lubbe Dosierpumpe Proportioning System, Type: N-C32, S/N: 51-78763. Antriebstechnik Motor, 460/230 V, 10/20 amps. (2) Hilge Centrifugal Pumps, Type: HYGIA BL. I/25A, Nr's: 86 74 196 and 86 74 197. (2) Hilge Motors, 3500 rpm, 460 V, 2.85 amps, 60 Hz, 1.5 kW. Inlets/outltets: (1) 1/2 in. dia. pipe, (1) 3/4 in. dia. pipe, (1) 1 in. dia. male ferrule, (1) 1 in. dia. threaded fitting, (1) 1 in. dia. FPT, (1) 1-1/2 in. dia. Q-line fitting, (2) 1-1/2 in. dia. threaded fittings. Overall dimensions: 6 ft. 10 in. L x 6 ft. W x 9 ft. 8 in. H. Krones designed the system to inject syrup into water in uniform quantities and carbonate if desired. Was used for essence in bottle water and to flavor bottle water. Rate of proportion: 100 GPM.