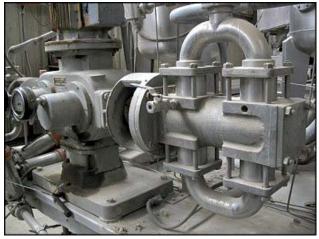

| Krones Pre-Mix System |             |
|-----------------------|-------------|
| Mfg: Krones           | Model: 8402 |
| Stock No: 950.BP7a    | Serial No:  |

Krones Pre-Mix System. Model: 8402. 316 stainless steel. (2) 100 gallon vertical mix tanks skid-mounted, S/N's: M534 063 D & M526 066 P. Operating pressure: 8 bar. Operating temperature: 20° C. LTC 1220 level transmitter. Bran & Lubbe Dosierpumpe Proportioning System, Type: N-C32, S/N: 51-78763. Antriebstechnik Motor, 460/230 V, 10/20 amps. (2) Hilge Centrifugal Pumps, Type: HYGIA BL. I/25A, Nr's: 86 74 196 and 86 74 197. (2) Hilge Motors, 3500 rpm, 460 V, 2.85 amps, 60 Hz, 1.5 kW. Inlets/outltets: (1) 1/2 in. dia. pipe, (1) 3/4 in. dia. pipe, (1) 1 in. dia. male ferrule, (1) 1 in. dia. threaded fitting, (1) 1 in. dia. FPT, (1) 1-1/2 in. dia. Q-line fitting, (2) 1-1/2 in. dia. threaded fittings. Overall dimensions: 6 ft. 10 in. L x 6 ft. W x 9 ft. 8 in. H. Krones designed the system to inject syrup into water in uniform quantities and carbonate if desired. Was used for essence in bottle water and to flavor bottle water. Rate of proportion: 100 GPM.