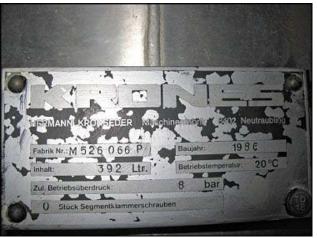

| Krones Pre-Mix System |             |
|-----------------------|-------------|
| Mfg: Krones           | Model: 8402 |
| Stock No: 950.BP7a    | Serial No:  |

Krones Pre-Mix System. Model: 8402. 316 stainless steel. (2) 100 gallon vertical mix tanks skid-mounted, S/N's: M534 063 D & M526 066 P. Operating pressure: 8 bar. Operating temperature: 20° C. LTC 1220 level transmitter. Bran & Lubbe Dosierpumpe Proportioning System, Type: N-C32, S/N: 51-78763. Antriebstechnik Motor, 460/230 V, 10/20 amps. (2) Hilge Centrifugal Pumps, Type: HYGIA BL. I/25A, Nr's: 86 74 196 and 86 74 197. (2) Hilge Motors, 3500 rpm, 460 V, 2.85 amps, 60 Hz, 1.5 kW. Inlets/outltets: (1) 1/2 in. dia. pipe, (1) 3/4 in. dia. pipe, (1) 1 in. dia. male ferrule, (1) 1 in. dia. threaded fitting, (1) 1 in. dia. FPT, (1) 1-1/2 in. dia. Q-line fitting, (2) 1-1/2 in. dia. threaded fittings. Overall dimensions: 6 ft. 10 in. L x 6 ft. W x 9 ft. 8 in. H. Krones designed the system to inject syrup into water in uniform quantities and carbonate if desired. Was used for essence in bottle water and to flavor bottle water. Rate of proportion: 100 GPM.