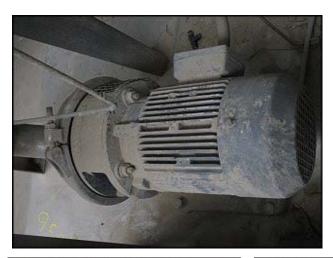

| Krones Pre-Mix System |             |
|-----------------------|-------------|
| Mfg: Krones           | Model: 8402 |
| Stock No: 950.BP7a    | Serial No:  |

Krones Pre-Mix System. Model: 8402. 316 stainless steel. (2) 100 gallon vertical mix tanks skid-mounted, S/N's: M534 063 D & M526 066 P. Operating pressure: 8 bar. Operating temperature: 20° C. LTC 1220 level transmitter. Bran & Lubbe Dosierpumpe Proportioning System, Type: N-C32, S/N: 51-78763. Antriebstechnik Motor, 460/230 V, 10/20 amps. (2) Hilge Centrifugal Pumps, Type: HYGIA BL. I/25A, Nr's: 86 74 196 and 86 74 197. (2) Hilge Motors, 3500 rpm, 460 V, 2.85 amps, 60 Hz, 1.5 kW. Inlets/outltets: (1) 1/2 in. dia. pipe, (1) 3/4 in. dia. pipe, (1) 1 in. dia. male ferrule, (1) 1 in. dia. threaded fitting, (1) 1 in. dia. FPT, (1) 1-1/2 in. dia. Q-line fitting, (2) 1-1/2 in. dia. threaded fittings. Overall dimensions: 6 ft. 10 in. L x 6 ft. W x 9 ft. 8 in. H. Krones designed the system to inject syrup into water in uniform quantities and carbonate if desired. Was used for essence in bottle water and to flavor bottle water. Rate of proportion: 100 GPM.