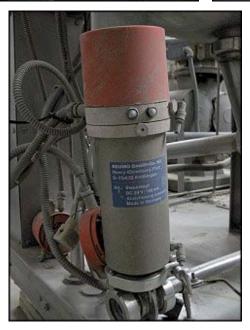

| Krones Pre-Mix System |             |
|-----------------------|-------------|
| Mfg: Krones           | Model: 8402 |
| Stock No: 950.BP7a    | Serial No:  |

Krones Pre-Mix System. Model: 8402. 316 stainless steel. (2) 100 gallon vertical mix tanks skid-mounted, S/N's: M534 063 D & M526 066 P. Operating pressure: 8 bar. Operating temperature: 20° C. LTC 1220 level transmitter. Bran & Lubbe Dosierpumpe Proportioning System, Type: N-C32, S/N: 51-78763. Antriebstechnik Motor, 460/230 V, 10/20 amps. (2) Hilge Centrifugal Pumps, Type: HYGIA BL. I/25A, Nr's: 86 74 196 and 86 74 197. (2) Hilge Motors, 3500 rpm, 460 V, 2.85 amps, 60 Hz, 1.5 kW. Inlets/outltets: (1) 1/2 in. dia. pipe, (1) 3/4 in. dia. pipe, (1) 1 in. dia. male ferrule, (1) 1 in. dia. threaded fitting, (1) 1 in. dia. FPT, (1) 1-1/2 in. dia. Q-line fitting, (2) 1-1/2 in. dia. threaded fittings. Overall dimensions: 6 ft. 10 in. L x 6 ft. W x 9 ft. 8 in. H. Krones designed the system to inject syrup into water in uniform quantities and carbonate if desired. Was used for essence in bottle water and to flavor bottle water. Rate of proportion: 100 GPM.