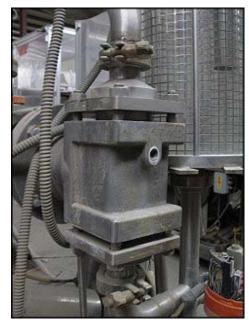

| Krones Pre-Mix System |             |
|-----------------------|-------------|
| Mfg: Krones           | Model: 8402 |
| Stock No: 950.BP7a    | Serial No:  |

Krones Pre-Mix System. Model: 8402. 316 stainless steel. (2) 100 gallon vertical mix tanks skid-mounted, S/N's: M534 063 D & M526 066 P. Operating pressure: 8 bar. Operating temperature: 20° C. LTC 1220 level transmitter. Bran & Lubbe Dosierpumpe Proportioning System, Type: N-C32, S/N: 51-78763. Antriebstechnik Motor, 460/230 V, 10/20 amps. (2) Hilge Centrifugal Pumps, Type: HYGIA BL. I/25A, Nr's: 86 74 196 and 86 74 197. (2) Hilge Motors, 3500 rpm, 460 V, 2.85 amps, 60 Hz, 1.5 kW. Inlets/outltets: (1) 1/2 in. dia. pipe, (1) 3/4 in. dia. pipe, (1) 1 in. dia. male ferrule, (1) 1 in. dia. threaded fitting, (1) 1 in. dia. FPT, (1) 1-1/2 in. dia. Q-line fitting, (2) 1-1/2 in. dia. threaded fittings. Overall dimensions: 6 ft. 10 in. L x 6 ft. W x 9 ft. 8 in. H. Krones designed the system to inject syrup into water in uniform quantities and carbonate if desired. Was used for essence in bottle water and to flavor bottle water. Rate of proportion: 100 GPM.