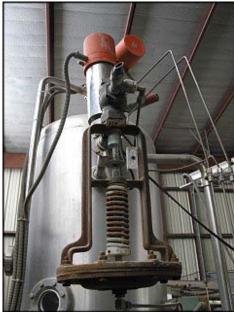

| Krones Pre-Mix System |             |
|-----------------------|-------------|
| Mfg: Krones           | Model: 8402 |
| Stock No: 950.BP7a    | Serial No:  |

Krones Pre-Mix System. Model: 8402. 316 stainless steel. (2) 100 gallon vertical mix tanks skid-mounted, S/N's: M534 063 D & M526 066 P. Operating pressure: 8 bar. Operating temperature: 20° C. LTC 1220 level transmitter. Bran & Lubbe Dosierpumpe Proportioning System, Type: N-C32, S/N: 51-78763. Antriebstechnik Motor, 460/230 V, 10/20 amps. (2) Hilge Centrifugal Pumps, Type: HYGIA BL. I/25A, Nr's: 86 74 196 and 86 74 197. (2) Hilge Motors, 3500 rpm, 460 V, 2.85 amps, 60 Hz, 1.5 kW. Inlets/outltets: (1) 1/2 in. dia. pipe, (1) 3/4 in. dia. pipe, (1) 1 in. dia. male ferrule, (1) 1 in. dia. threaded fitting, (1) 1 in. dia. FPT, (1) 1-1/2 in. dia. Q-line fitting, (2) 1-1/2 in. dia. threaded fittings. Overall dimensions: 6 ft. 10 in. L x 6 ft. W x 9 ft. 8 in. H. Krones designed the system to inject syrup into water in uniform quantities and carbonate if desired. Was used for essence in bottle water and to flavor bottle water. Rate of proportion: 100 GPM.