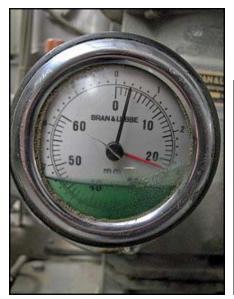

| Krones Pre-Mix System |             |
|-----------------------|-------------|
| Mfg: Krones           | Model: 8402 |
| Stock No: 950.BP7a    | Serial No:  |

Krones Pre-Mix System. Model: 8402. 316 stainless steel. (2) 100 gallon vertical mix tanks skid-mounted, S/N's: M534 063 D & M526 066 P. Operating pressure: 8 bar. Operating temperature: 20° C. LTC 1220 level transmitter. Bran & Lubbe Dosierpumpe Proportioning System, Type: N-C32, S/N: 51-78763. Antriebstechnik Motor, 460/230 V, 10/20 amps. (2) Hilge Centrifugal Pumps, Type: HYGIA BL. I/25A, Nr's: 86 74 196 and 86 74 197. (2) Hilge Motors, 3500 rpm, 460 V, 2.85 amps, 60 Hz, 1.5 kW. Inlets/outltets: (1) 1/2 in. dia. pipe, (1) 3/4 in. dia. pipe, (1) 1 in. dia. male ferrule, (1) 1 in. dia. threaded fitting, (1) 1 in. dia. FPT, (1) 1-1/2 in. dia. Q-line fitting, (2) 1-1/2 in. dia. threaded fittings. Overall dimensions: 6 ft. 10 in. L x 6 ft. W x 9 ft. 8 in. H. Krones designed the system to inject syrup into water in uniform quantities and carbonate if desired. Was used for essence in bottle water and to flavor bottle water. Rate of proportion: 100 GPM.