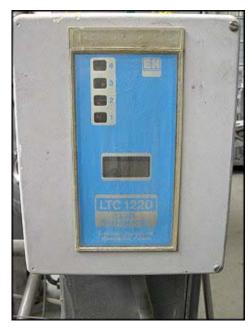

| Krones Pre-Mix System |             |
|-----------------------|-------------|
| Mfg: Krones           | Model: 8402 |
| Stock No: 950.BP7a    | Serial No:  |

Krones Pre-Mix System. Model: 8402. 316 stainless steel. (2) 100 gallon vertical mix tanks skid-mounted, S/N's: M534 063 D & M526 066 P. Operating pressure: 8 bar. Operating temperature: 20° C. LTC 1220 level transmitter. Bran & Lubbe Dosierpumpe Proportioning System, Type: N-C32, S/N: 51-78763. Antriebstechnik Motor, 460/230 V, 10/20 amps. (2) Hilge Centrifugal Pumps, Type: HYGIA BL. I/25A, Nr's: 86 74 196 and 86 74 197. (2) Hilge Motors, 3500 rpm, 460 V, 2.85 amps, 60 Hz, 1.5 kW. Inlets/outltets: (1) 1/2 in. dia. pipe, (1) 3/4 in. dia. pipe, (1) 1 in. dia. male ferrule, (1) 1 in. dia. threaded fitting, (1) 1 in. dia. FPT, (1) 1-1/2 in. dia. Q-line fitting, (2) 1-1/2 in. dia. threaded fittings. Overall dimensions: 6 ft. 10 in. L x 6 ft. W x 9 ft. 8 in. H. Krones designed the system to inject syrup into water in uniform quantities and carbonate if desired. Was used for essence in bottle water and to flavor bottle water. Rate of proportion: 100 GPM.