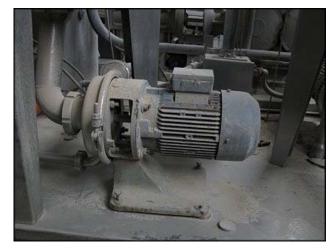

| Krones Pre-Mix System |             |
|-----------------------|-------------|
| Mfg: Krones           | Model: 8402 |
| Stock No: 950.BP7a    | Serial No:  |

Krones Pre-Mix System. Model: 8402. 316 stainless steel. (2) 100 gallon vertical mix tanks skid-mounted, S/N's: M534 063 D & M526 066 P. Operating pressure: 8 bar. Operating temperature: 20° C. LTC 1220 level transmitter. Bran & Lubbe Dosierpumpe Proportioning System, Type: N-C32, S/N: 51-78763. Antriebstechnik Motor, 460/230 V, 10/20 amps. (2) Hilge Centrifugal Pumps, Type: HYGIA BL. I/25A, Nr's: 86 74 196 and 86 74 197. (2) Hilge Motors, 3500 rpm, 460 V, 2.85 amps, 60 Hz, 1.5 kW. Inlets/outltets: (1) 1/2 in. dia. pipe, (1) 3/4 in. dia. pipe, (1) 1 in. dia. male ferrule, (1) 1 in. dia. threaded fitting, (1) 1 in. dia. FPT, (1) 1-1/2 in. dia. Q-line fitting, (2) 1-1/2 in. dia. threaded fittings. Overall dimensions: 6 ft. 10 in. L x 6 ft. W x 9 ft. 8 in. H. Krones designed the system to inject syrup into water in uniform quantities and carbonate if desired. Was used for essence in bottle water and to flavor bottle water. Rate of proportion: 100 GPM.