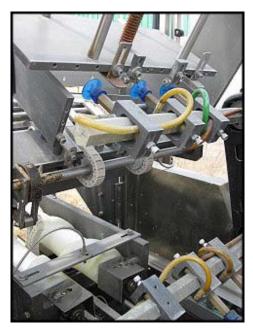

1992 ADCO Manufacturing Stainless Steel Wrap Around Sleever. Model: 105WA-170SS. S/N: 3239HG. Approximate capacity: 250 containers per minute. Motor / electrical requirements: 1/2 hp Nord, 1720 rpm, (230V) / 460V, 15 amps, sf: 1.15, drive FLA: 7, 60 Hz, 3 phase. Controls include: (2) Hubbell® Bryant® rotary motor controller, Electro Cam Plus™ 5000 series programmable limit switch in stainless steel Hoffman enclosure, type: 3R, 4, 4x, 12. Features include: heavy duty shaft and gearbox internal drive, multi-head rotary carton feeder, automated speed control coordinated with product supply and stainless steel, wash down construction. Overall dimensions: 24 ft. L x 5 ft. 1 in. W x 6 ft. 7 in. H.(ACN2500).