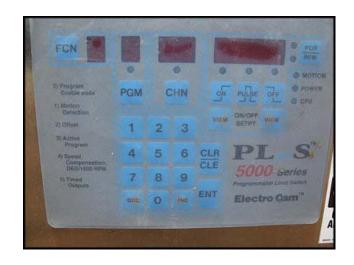

1992 ADCO Manufacturing Stainless Steel Wrap Around Sleever. Model: 105WA-170SS. S/N: 3239HG. Approximate capacity: 250 containers per minute. Motor / electrical requirements: 1/2 hp Nord, 1720 rpm, (230V) / 460V, 15 amps, sf: 1.15, drive FLA: 7, 60 Hz, 3 phase. Controls include: (2) Hubbell® Bryant® rotary motor controller, Electro Cam Plus™ 5000 series programmable limit switch in stainless steel Hoffman enclosure, type: 3R, 4, 4x, 12. Features include: heavy duty shaft and gearbox internal drive, multi-head rotary carton feeder, automated speed control coordinated with product supply and stainless steel, wash down construction. Overall dimensions: 24 ft. L x 5 ft. 1 in. W x 6 ft. 7 in. H.(ACN2500).