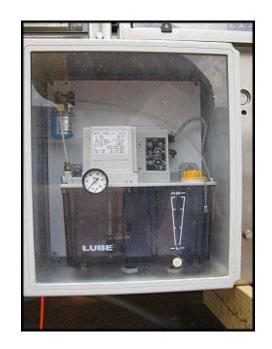

1992 ADCO Manufacturing Stainless Steel Wrap Around Sleever. Model: 105WA-170SS. S/N: 3239HG. Approximate capacity: 250 containers per minute. Motor / electrical requirements: 1/2 hp Nord, 1720 rpm, (230V) / 460V, 15 amps, sf: 1.15, drive FLA: 7, 60 Hz, 3 phase. Controls include: (2) Hubbell® Bryant® rotary motor controller, Electro Cam Plus™ 5000 series programmable limit switch in stainless steel Hoffman enclosure, type: 3R, 4, 4x, 12. Features include: heavy duty shaft and gearbox internal drive, multi-head rotary carton feeder, automated speed control coordinated with product supply and stainless steel, wash down construction. Overall dimensions: 24 ft. L x 5 ft. 1 in. W x 6 ft. 7 in. H.(ACN2500).