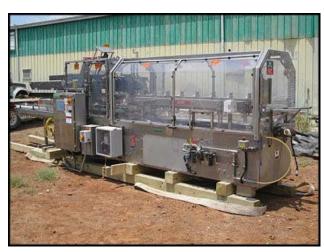

1992 ADCO Manufacturing Stainless Steel Wrap Around Sleever. Model: 105WA-170SS. S/N: 3239HG. Approximate capacity: 250 containers per minute. Motor / electrical requirements: 1/2 hp Nord, 1720 rpm, (230V) / 460V, 15 amps, sf: 1.15, drive FLA: 7, 60 Hz, 3 phase. Controls include: (2) Hubbell® Bryant® rotary motor controller, Electro Cam Plus™ 5000 series programmable limit switch in stainless steel Hoffman enclosure, type: 3R, 4, 4x, 12. Features include: heavy duty shaft and gearbox internal drive, multi-head rotary carton feeder, automated speed control coordinated with product supply and stainless steel, wash down construction. Overall dimensions: 24 ft. L x 5 ft. 1 in. W x 6 ft. 7 in. H.(ACN2500).