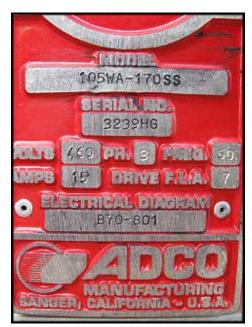

| 1992 ADCO Manufacturing Stainless Steel Wrap Around Sleever |                    |
|-------------------------------------------------------------|--------------------|
| Mfg: ADCO Manufacturing / Thermo Scientific                 | Model: 105WA-170SS |
| Stock No: AACA2195.45                                       | Serial No: 3239HG  |

1992 ADCO Manufacturing Stainless Steel Wrap Around Sleever. Model: 105WA-170SS. S/N: 3239HG. Approximate capacity: 250 containers per minute. Motor / electrical requirements: 1/2 hp Nord, 1720 rpm, (230V) / 460V, 15 amps, sf: 1.15, drive FLA: 7, 60 Hz, 3 phase. Controls include: (2) Hubbell® Bryant® rotary motor controller, Electro Cam Plus™ 5000 series programmable limit switch in stainless steel Hoffman enclosure, type: 3R, 4, 4x, 12. Features include: heavy duty shaft and gearbox internal drive, multi-head rotary carton feeder, automated speed control coordinated with product supply and stainless steel, wash down construction. Overall dimensions: 24 ft. L x 5 ft. 1 in. W x 6 ft. 7 in. H.(ACN2500).