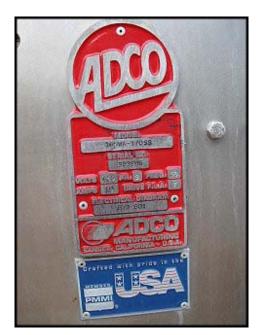

| 1992 ADCO Manufacturing Stainless Steel Wrap Around Sleever |                    |
|-------------------------------------------------------------|--------------------|
| Mfg: ADCO Manufacturing / Thermo Scientific                 | Model: 105WA-170SS |
| Stock No: AACA2195.45                                       | Serial No: 3239HG  |

1992 ADCO Manufacturing Stainless Steel Wrap Around Sleever. Model: 105WA-170SS. S/N: 3239HG. Approximate capacity: 250 containers per minute. Motor / electrical requirements: 1/2 hp Nord, 1720 rpm, (230V) / 460V, 15 amps, sf: 1.15, drive FLA: 7, 60 Hz, 3 phase. Controls include: (2) Hubbell® Bryant® rotary motor controller, Electro Cam Plus™ 5000 series programmable limit switch in stainless steel Hoffman enclosure, type: 3R, 4, 4x, 12. Features include: heavy duty shaft and gearbox internal drive, multi-head rotary carton feeder, automated speed control coordinated with product supply and stainless steel, wash down construction. Overall dimensions: 24 ft. L x 5 ft. 1 in. W x 6 ft. 7 in. H.(ACN2500).