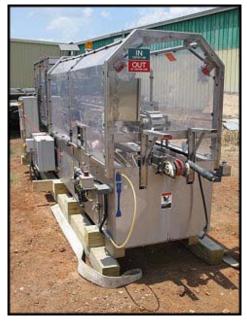

1992 ADCO Manufacturing Stainless Steel Wrap Around Sleever. Model: 105WA-170SS. S/N: 3239HG. Approximate capacity: 250 containers per minute. Motor / electrical requirements: 1/2 hp Nord, 1720 rpm, (230V) / 460V, 15 amps, sf: 1.15, drive FLA: 7, 60 Hz, 3 phase. Controls include: (2) Hubbell® Bryant® rotary motor controller, Electro Cam Plus™ 5000 series programmable limit switch in stainless steel Hoffman enclosure, type: 3R, 4, 4x, 12. Features include: heavy duty shaft and gearbox internal drive, multi-head rotary carton feeder, automated speed control coordinated with product supply and stainless steel, wash down construction. Overall dimensions: 24 ft. L x 5 ft. 1 in. W x 6 ft. 7 in. H.(ACN2500).