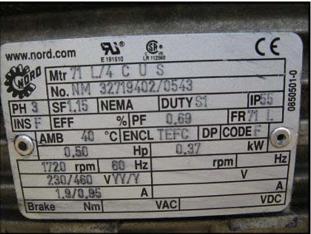

1992 ADCO Manufacturing Stainless Steel Wrap Around Sleever. Model: 105WA-170SS. S/N: 3239HG. Approximate capacity: 250 containers per minute. Motor / electrical requirements: 1/2 hp Nord, 1720 rpm, (230V) / 460V, 15 amps, sf: 1.15, drive FLA: 7, 60 Hz, 3 phase. Controls include: (2) Hubbell® Bryant® rotary motor controller, Electro Cam Plus™ 5000 series programmable limit switch in stainless steel Hoffman enclosure, type: 3R, 4, 4x, 12. Features include: heavy duty shaft and gearbox internal drive, multi-head rotary carton feeder, automated speed control coordinated with product supply and stainless steel, wash down construction. Overall dimensions: 24 ft. L x 5 ft. 1 in. W x 6 ft. 7 in. H.(ACN2500).