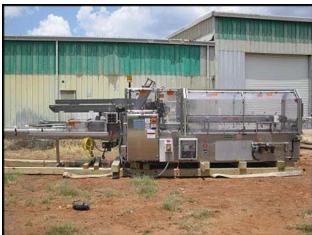

1992 ADCO Manufacturing Stainless Steel Wrap Around Sleever. Model: 105WA-170SS. S/N: 3239HG. Approximate capacity: 250 containers per minute. Motor / electrical requirements: 1/2 hp Nord, 1720 rpm, (230V) / 460V, 15 amps, sf: 1.15, drive FLA: 7, 60 Hz, 3 phase. Controls include: (2) Hubbell® Bryant® rotary motor controller, Electro Cam Plus™ 5000 series programmable limit switch in stainless steel Hoffman enclosure, type: 3R, 4, 4x, 12. Features include: heavy duty shaft and gearbox internal drive, multi-head rotary carton feeder, automated speed control coordinated with product supply and stainless steel, wash down construction. Overall dimensions: 24 ft. L x 5 ft. 1 in. W x 6 ft. 7 in. H.(ACN2500).