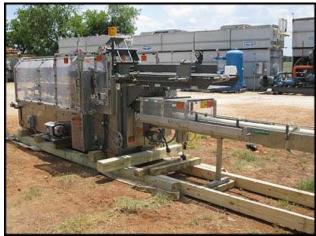

1992 ADCO Manufacturing Stainless Steel Wrap Around Sleever. Model: 105WA-170SS. S/N: 3239HG. Approximate capacity: 250 containers per minute. Motor / electrical requirements: 1/2 hp Nord, 1720 rpm, (230V) / 460V, 15 amps, sf: 1.15, drive FLA: 7, 60 Hz, 3 phase. Controls include: (2) Hubbell® Bryant® rotary motor controller, Electro Cam Plus™ 5000 series programmable limit switch in stainless steel Hoffman enclosure, type: 3R, 4, 4x, 12. Features include: heavy duty shaft and gearbox internal drive, multi-head rotary carton feeder, automated speed control coordinated with product supply and stainless steel, wash down construction. Overall dimensions: 24 ft. L x 5 ft. 1 in. W x 6 ft. 7 in. H.(ACN2500).