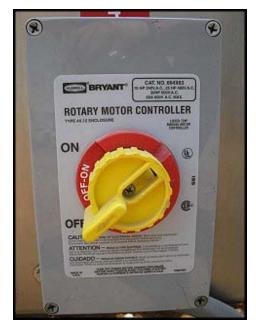

1992 ADCO Manufacturing Stainless Steel Wrap Around Sleever. Model: 105WA-170SS. S/N: 3239HG. Approximate capacity: 250 containers per minute. Motor / electrical requirements: 1/2 hp Nord, 1720 rpm, (230V) / 460V, 15 amps, sf: 1.15, drive FLA: 7, 60 Hz, 3 phase. Controls include: (2) Hubbell® Bryant® rotary motor controller, Electro Cam Plus™ 5000 series programmable limit switch in stainless steel Hoffman enclosure, type: 3R, 4, 4x, 12. Features include: heavy duty shaft and gearbox internal drive, multi-head rotary carton feeder, automated speed control coordinated with product supply and stainless steel, wash down construction. Overall dimensions: 24 ft. L x 5 ft. 1 in. W x 6 ft. 7 in. H.(ACN2500).