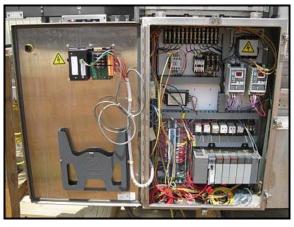

1992 ADCO Manufacturing Stainless Steel Wrap Around Sleever. Model: 105WA-170SS. S/N: 3239HG. Approximate capacity: 250 containers per minute. Motor / electrical requirements: 1/2 hp Nord, 1720 rpm, (230V) / 460V, 15 amps, sf: 1.15, drive FLA: 7, 60 Hz, 3 phase. Controls include: (2) Hubbell® Bryant® rotary motor controller, Electro Cam Plus™ 5000 series programmable limit switch in stainless steel Hoffman enclosure, type: 3R, 4, 4x, 12. Features include: heavy duty shaft and gearbox internal drive, multi-head rotary carton feeder, automated speed control coordinated with product supply and stainless steel, wash down construction. Overall dimensions: 24 ft. L x 5 ft. 1 in. W x 6 ft. 7 in. H.(ACN2500).