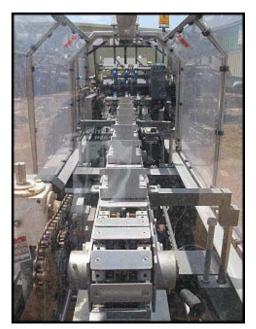

1992 ADCO Manufacturing Stainless Steel Wrap Around Sleever. Model: 105WA-170SS. S/N: 3239HG. Approximate capacity: 250 containers per minute. Motor / electrical requirements: 1/2 hp Nord, 1720 rpm, (230V) / 460V, 15 amps, sf: 1.15, drive FLA: 7, 60 Hz, 3 phase. Controls include: (2) Hubbell® Bryant® rotary motor controller, Electro Cam Plus™ 5000 series programmable limit switch in stainless steel Hoffman enclosure, type: 3R, 4, 4x, 12. Features include: heavy duty shaft and gearbox internal drive, multi-head rotary carton feeder, automated speed control coordinated with product supply and stainless steel, wash down construction. Overall dimensions: 24 ft. L x 5 ft. 1 in. W x 6 ft. 7 in. H.(ACN2500).