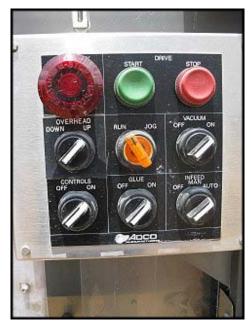

1992 ADCO Manufacturing Stainless Steel Wrap Around Sleever. Model: 105WA-170SS. S/N: 3239HG. Approximate capacity: 250 containers per minute. Motor / electrical requirements: 1/2 hp Nord, 1720 rpm, (230V) / 460V, 15 amps, sf: 1.15, drive FLA: 7, 60 Hz, 3 phase. Controls include: (2) Hubbell® Bryant® rotary motor controller, Electro Cam Plus™ 5000 series programmable limit switch in stainless steel Hoffman enclosure, type: 3R, 4, 4x, 12. Features include: heavy duty shaft and gearbox internal drive, multi-head rotary carton feeder, automated speed control coordinated with product supply and stainless steel, wash down construction. Overall dimensions: 24 ft. L x 5 ft. 1 in. W x 6 ft. 7 in. H.(ACN2500).