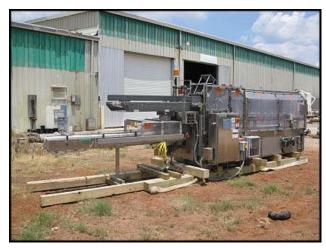

1992 ADCO Manufacturing Stainless Steel Wrap Around Sleever. Model: 105WA-170SS. S/N: 3239HG. Approximate capacity: 250 containers per minute. Motor / electrical requirements: 1/2 hp Nord, 1720 rpm, (230V) / 460V, 15 amps, sf: 1.15, drive FLA: 7, 60 Hz, 3 phase. Controls include: (2) Hubbell® Bryant® rotary motor controller, Electro Cam Plus™ 5000 series programmable limit switch in stainless steel Hoffman enclosure, type: 3R, 4, 4x, 12. Features include: heavy duty shaft and gearbox internal drive, multi-head rotary carton feeder, automated speed control coordinated with product supply and stainless steel, wash down construction. Overall dimensions: 24 ft. L x 5 ft. 1 in. W x 6 ft. 7 in. H.(ACN2500).