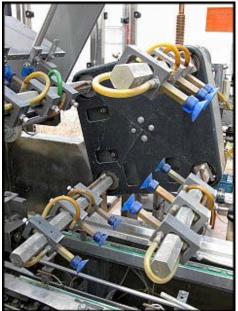

1992 ADCO Manufacturing Stainless Steel Wrap Around Sleever. Model: 105WA-170SS. S/N: 3239HG. Approximate capacity: 250 containers per minute. Motor / electrical requirements: 1/2 hp Nord, 1720 rpm, (230V) / 460V, 15 amps, sf: 1.15, drive FLA: 7, 60 Hz, 3 phase. Controls include: (2) Hubbell® Bryant® rotary motor controller, Electro Cam Plus™ 5000 series programmable limit switch in stainless steel Hoffman enclosure, type: 3R, 4, 4x, 12. Features include: heavy duty shaft and gearbox internal drive, multi-head rotary carton feeder, automated speed control coordinated with product supply and stainless steel, wash down construction. Overall dimensions: 24 ft. L x 5 ft. 1 in. W x 6 ft. 7 in. H.(ACN2500).