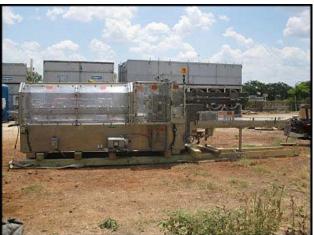

1992 ADCO Manufacturing Stainless Steel Wrap Around Sleever. Model: 105WA-170SS. S/N: 3239HG. Approximate capacity: 250 containers per minute. Motor / electrical requirements: 1/2 hp Nord, 1720 rpm, (230V) / 460V, 15 amps, sf: 1.15, drive FLA: 7, 60 Hz, 3 phase. Controls include: (2) Hubbell® Bryant® rotary motor controller, Electro Cam Plus™ 5000 series programmable limit switch in stainless steel Hoffman enclosure, type: 3R, 4, 4x, 12. Features include: heavy duty shaft and gearbox internal drive, multi-head rotary carton feeder, automated speed control coordinated with product supply and stainless steel, wash down construction. Overall dimensions: 24 ft. L x 5 ft. 1 in. W x 6 ft. 7 in. H.(ACN2500).