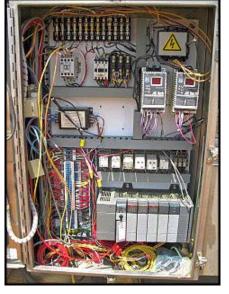

1992 ADCO Manufacturing Stainless Steel Wrap Around Sleever. Model: 105WA-170SS. S/N: 3239HG. Approximate capacity: 250 containers per minute. Motor / electrical requirements: 1/2 hp Nord, 1720 rpm, (230V) / 460V, 15 amps, sf: 1.15, drive FLA: 7, 60 Hz, 3 phase. Controls include: (2) Hubbell® Bryant® rotary motor controller, Electro Cam Plus™ 5000 series programmable limit switch in stainless steel Hoffman enclosure, type: 3R, 4, 4x, 12. Features include: heavy duty shaft and gearbox internal drive, multi-head rotary carton feeder, automated speed control coordinated with product supply and stainless steel, wash down construction. Overall dimensions: 24 ft. L x 5 ft. 1 in. W x 6 ft. 7 in. H.(ACN2500).