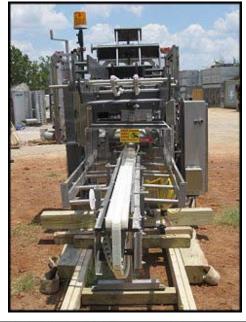

1992 ADCO Manufacturing Stainless Steel Wrap Around Sleever. Model: 105WA-170SS. S/N: 3239HG. Approximate capacity: 250 containers per minute. Motor / electrical requirements: 1/2 hp Nord, 1720 rpm, (230V) / 460V, 15 amps, sf: 1.15, drive FLA: 7, 60 Hz, 3 phase. Controls include: (2) Hubbell® Bryant® rotary motor controller, Electro Cam Plus™ 5000 series programmable limit switch in stainless steel Hoffman enclosure, type: 3R, 4, 4x, 12. Features include: heavy duty shaft and gearbox internal drive, multi-head rotary carton feeder, automated speed control coordinated with product supply and stainless steel, wash down construction. Overall dimensions: 24 ft. L x 5 ft. 1 in. W x 6 ft. 7 in. H.(ACN2500).