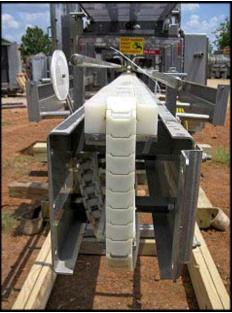

1992 ADCO Manufacturing Stainless Steel Wrap Around Sleever. Model: 105WA-170SS. S/N: 3239HG. Approximate capacity: 250 containers per minute. Motor / electrical requirements: 1/2 hp Nord, 1720 rpm, (230V) / 460V, 15 amps, sf: 1.15, drive FLA: 7, 60 Hz, 3 phase. Controls include: (2) Hubbell® Bryant® rotary motor controller, Electro Cam Plus™ 5000 series programmable limit switch in stainless steel Hoffman enclosure, type: 3R, 4, 4x, 12. Features include: heavy duty shaft and gearbox internal drive, multi-head rotary carton feeder, automated speed control coordinated with product supply and stainless steel, wash down construction. Overall dimensions: 24 ft. L x 5 ft. 1 in. W x 6 ft. 7 in. H.(ACN2500).