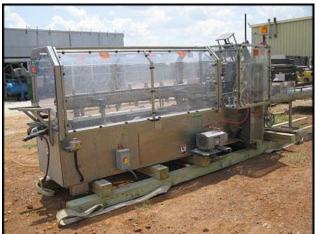

1992 ADCO Manufacturing Stainless Steel Wrap Around Sleever. Model: 105WA-170SS. S/N: 3239HG. Approximate capacity: 250 containers per minute. Motor / electrical requirements: 1/2 hp Nord, 1720 rpm, (230V) / 460V, 15 amps, sf: 1.15, drive FLA: 7, 60 Hz, 3 phase. Controls include: (2) Hubbell® Bryant® rotary motor controller, Electro Cam Plus™ 5000 series programmable limit switch in stainless steel Hoffman enclosure, type: 3R, 4, 4x, 12. Features include: heavy duty shaft and gearbox internal drive, multi-head rotary carton feeder, automated speed control coordinated with product supply and stainless steel, wash down construction. Overall dimensions: 24 ft. L x 5 ft. 1 in. W x 6 ft. 7 in. H.(ACN2500).