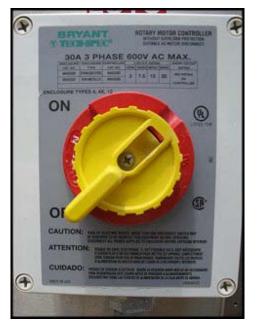

1992 ADCO Manufacturing Stainless Steel Wrap Around Sleever. Model: 105WA-170SS. S/N: 3239HG. Approximate capacity: 250 containers per minute. Motor / electrical requirements: 1/2 hp Nord, 1720 rpm, (230V) / 460V, 15 amps, sf: 1.15, drive FLA: 7, 60 Hz, 3 phase. Controls include: (2) Hubbell® Bryant® rotary motor controller, Electro Cam Plus™ 5000 series programmable limit switch in stainless steel Hoffman enclosure, type: 3R, 4, 4x, 12. Features include: heavy duty shaft and gearbox internal drive, multi-head rotary carton feeder, automated speed control coordinated with product supply and stainless steel, wash down construction. Overall dimensions: 24 ft. L x 5 ft. 1 in. W x 6 ft. 7 in. H.(ACN2500).