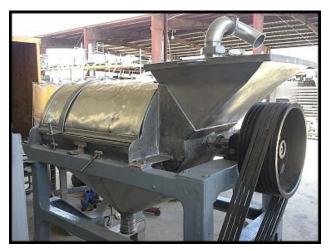

| FMC-100 Paddle Pulper / Finisher |            |
|----------------------------------|------------|
| Mfg: FMC / JBT FoodTech          | Model: 100 |
| Stock No: AANF149.10             | Serial No: |

FMC Paddle Pulper/Finisher. Model: 100. Number of paddles: 4. Finisher has a cast iron frame mounted to a stainless steel base with personnel platform. Motor is missing its nameplate, estimated size is 30HP, 460V, 60Hz. Pulley drive system. Recommended speed: 675-700 RPM. Screen size utilized will determine the product results. Common products: tomato pulp, catsup, soup, pumpkin, squash, apple butter / sauce, peach butter, plum butter, prunes, apricot butter, jellies, jams, salad dressings, mayonnaise, honey, pie filling, chili sauce, etc. This unit features rectangular product inlet hopper, removable top covers, distribution plate, four adjustable paddles, pulp discharge gate, and bottom liquid discharge. Overall dimensions: 5 ft. 3 in. L x 5 ft. 5 in. W x 6 ft. 9 in. H.