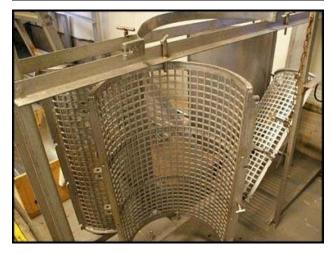

| FMC-100 Paddle Pulper / Finisher |            |
|----------------------------------|------------|
| Mfg: FMC / JBT FoodTech          | Model: 100 |
| Stock No: AANF149.10             | Serial No: |

FMC Paddle Pulper/Finisher. Model: 100. Number of paddles: 4. Finisher has a cast iron frame mounted to a stainless steel base with personnel platform. Motor is missing its nameplate, estimated size is 30HP, 460V, 60Hz. Pulley drive system. Recommended speed: 675-700 RPM. Screen size utilized will determine the product results. Common products: tomato pulp, catsup, soup, pumpkin, squash, apple butter / sauce, peach butter, plum butter, prunes, apricot butter, jellies, jams, salad dressings, mayonnaise, honey, pie filling, chili sauce, etc. This unit features rectangular product inlet hopper, removable top covers, distribution plate, four adjustable paddles, pulp discharge gate, and bottom liquid discharge. Overall dimensions: 5 ft. 3 in. L x 5 ft. 5 in. W x 6 ft. 9 in. H.