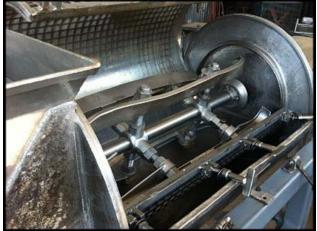

| FMC-100 Paddle Pulper / Finisher |            |
|----------------------------------|------------|
| Mfg: FMC / JBT FoodTech          | Model: 100 |
| Stock No: AANF149.10             | Serial No: |

FMC Paddle Pulper/Finisher. Model: 100. Number of paddles: 4. Finisher has a cast iron frame mounted to a stainless steel base with personnel platform. Motor is missing its nameplate, estimated size is 30HP, 460V, 60Hz. Pulley drive system. Recommended speed: 675-700 RPM. Screen size utilized will determine the product results. Common products: tomato pulp, catsup, soup, pumpkin, squash, apple butter / sauce, peach butter, plum butter, prunes, apricot butter, jellies, jams, salad dressings, mayonnaise, honey, pie filling, chili sauce, etc. This unit features rectangular product inlet hopper, removable top covers, distribution plate, four adjustable paddles, pulp discharge gate, and bottom liquid discharge. Overall dimensions: 5 ft. 3 in. L x 5 ft. 5 in. W x 6 ft. 9 in. H.