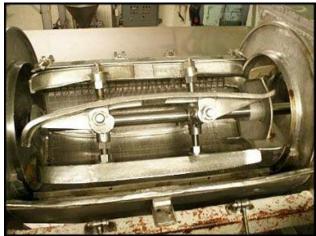

| FMC-100 Paddle Pulper / Finisher |            |
|----------------------------------|------------|
| Mfg: FMC / JBT FoodTech          | Model: 100 |
| Stock No: AANF149.10             | Serial No: |

FMC Paddle Pulper/Finisher. Model: 100. Number of paddles: 4. Finisher has a cast iron frame mounted to a stainless steel base with personnel platform. Motor is missing its nameplate, estimated size is 30HP, 460V, 60Hz. Pulley drive system. Recommended speed: 675-700 RPM. Screen size utilized will determine the product results. Common products: tomato pulp, catsup, soup, pumpkin, squash, apple butter / sauce, peach butter, plum butter, prunes, apricot butter, jellies, jams, salad dressings, mayonnaise, honey, pie filling, chili sauce, etc. This unit features rectangular product inlet hopper, removable top covers, distribution plate, four adjustable paddles, pulp discharge gate, and bottom liquid discharge. Overall dimensions: 5 ft. 3 in. L x 5 ft. 5 in. W x 6 ft. 9 in. H.