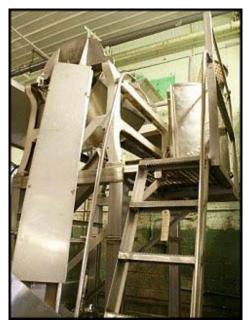

| FMC-100 Paddle Pulper / Finisher |            |
|----------------------------------|------------|
| Mfg: FMC / JBT FoodTech          | Model: 100 |
| Stock No: AANF149.10             | Serial No: |

FMC Paddle Pulper/Finisher. Model: 100. Number of paddles: 4. Finisher has a cast iron frame mounted to a stainless steel base with personnel platform. Motor is missing its nameplate, estimated size is 30HP, 460V, 60Hz. Pulley drive system. Recommended speed: 675-700 RPM. Screen size utilized will determine the product results. Common products: tomato pulp, catsup, soup, pumpkin, squash, apple butter / sauce, peach butter, plum butter, prunes, apricot butter, jellies, jams, salad dressings, mayonnaise, honey, pie filling, chili sauce, etc. This unit features rectangular product inlet hopper, removable top covers, distribution plate, four adjustable paddles, pulp discharge gate, and bottom liquid discharge. Overall dimensions: 5 ft. 3 in. L x 5 ft. 5 in. W x 6 ft. 9 in. H.