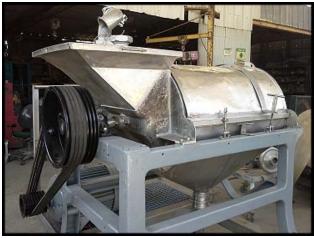

| FMC-100 Paddle Pulper / Finisher |            |
|----------------------------------|------------|
| Mfg: FMC / JBT FoodTech          | Model: 100 |
| Stock No: AANF149.10             | Serial No: |

FMC Paddle Pulper/Finisher. Model: 100. Number of paddles: 4. Finisher has a cast iron frame mounted to a stainless steel base with personnel platform. Motor is missing its nameplate, estimated size is 30HP, 460V, 60Hz. Pulley drive system. Recommended speed: 675-700 RPM. Screen size utilized will determine the product results. Common products: tomato pulp, catsup, soup, pumpkin, squash, apple butter / sauce, peach butter, plum butter, prunes, apricot butter, jellies, jams, salad dressings, mayonnaise, honey, pie filling, chili sauce, etc. This unit features rectangular product inlet hopper, removable top covers, distribution plate, four adjustable paddles, pulp discharge gate, and bottom liquid discharge. Overall dimensions: 5 ft. 3 in. L x 5 ft. 5 in. W x 6 ft. 9 in. H.