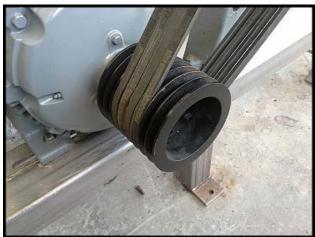

| FMC-100 Paddle Pulper / Finisher |            |
|----------------------------------|------------|
| Mfg: FMC / JBT FoodTech          | Model: 100 |
| Stock No: AANF149.10             | Serial No: |

FMC Paddle Pulper/Finisher. Model: 100. Number of paddles: 4. Finisher has a cast iron frame mounted to a stainless steel base with personnel platform. Motor is missing its nameplate, estimated size is 30HP, 460V, 60Hz. Pulley drive system. Recommended speed: 675-700 RPM. Screen size utilized will determine the product results. Common products: tomato pulp, catsup, soup, pumpkin, squash, apple butter / sauce, peach butter, plum butter, prunes, apricot butter, jellies, jams, salad dressings, mayonnaise, honey, pie filling, chili sauce, etc. This unit features rectangular product inlet hopper, removable top covers, distribution plate, four adjustable paddles, pulp discharge gate, and bottom liquid discharge. Overall dimensions: 5 ft. 3 in. L x 5 ft. 5 in. W x 6 ft. 9 in. H.