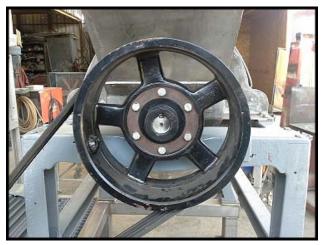

| FMC-100 Paddle Pulper / Finisher |            |
|----------------------------------|------------|
| Mfg: FMC / JBT FoodTech          | Model: 100 |
| Stock No: AANF149.10             | Serial No: |

FMC Paddle Pulper/Finisher. Model: 100. Number of paddles: 4. Finisher has a cast iron frame mounted to a stainless steel base with personnel platform. Motor is missing its nameplate, estimated size is 30HP, 460V, 60Hz. Pulley drive system. Recommended speed: 675-700 RPM. Screen size utilized will determine the product results. Common products: tomato pulp, catsup, soup, pumpkin, squash, apple butter / sauce, peach butter, plum butter, prunes, apricot butter, jellies, jams, salad dressings, mayonnaise, honey, pie filling, chili sauce, etc. This unit features rectangular product inlet hopper, removable top covers, distribution plate, four adjustable paddles, pulp discharge gate, and bottom liquid discharge. Overall dimensions: 5 ft. 3 in. L x 5 ft. 5 in. W x 6 ft. 9 in. H.