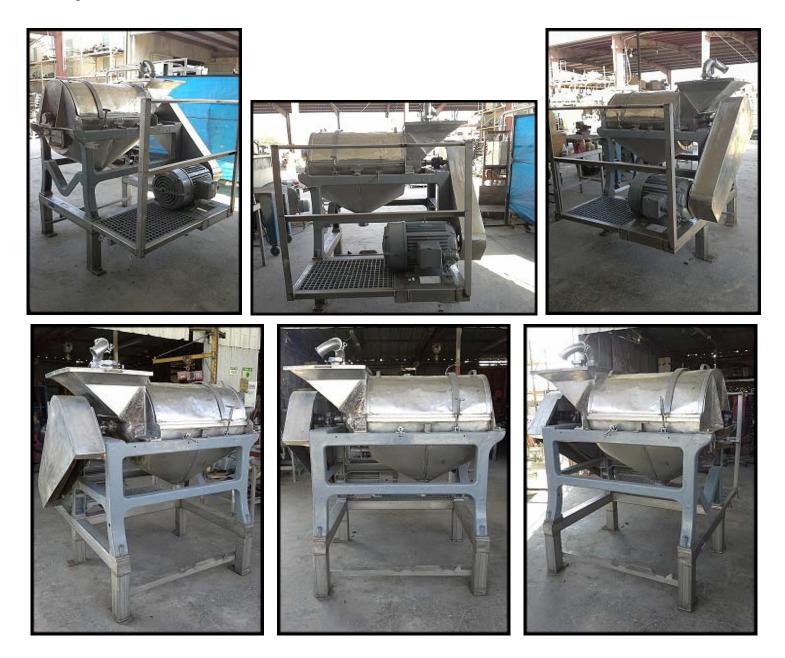

| FMC-100 Paddle Pulper / Finisher |            |
|----------------------------------|------------|
| Mfg: FMC / JBT FoodTech          | Model: 100 |
| Stock No: AANF149.10             | Serial No: |

FMC Paddle Pulper/Finisher. Model: 100. Number of paddles: 4. Finisher has a cast iron frame mounted to a stainless steel base with personnel platform. Motor is missing its nameplate, estimated size is 30HP, 460V, 60Hz. Pulley drive system. Recommended speed: 675-700 RPM. Screen size utilized will determine the product results. Common products: tomato pulp, catsup, soup, pumpkin, squash, apple butter / sauce, peach butter, plum butter, prunes, apricot butter, jellies, jams, salad dressings, mayonnaise, honey, pie filling, chili sauce, etc. This unit features rectangular product inlet hopper, removable top covers, distribution plate, four adjustable paddles, pulp discharge gate, and bottom liquid discharge. Overall dimensions: 5 ft. 3 in. L x 5 ft. 5 in. W x 6 ft. 9 in. H.