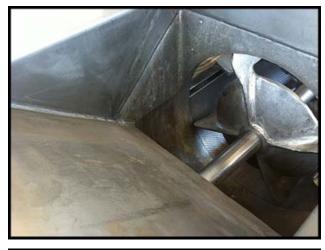

| FMC-100 Paddle Pulper / Finisher |            |
|----------------------------------|------------|
| Mfg: FMC / JBT FoodTech          | Model: 100 |
| Stock No: AANF149.10             | Serial No: |

FMC Paddle Pulper/Finisher. Model: 100. Number of paddles: 4. Finisher has a cast iron frame mounted to a stainless steel base with personnel platform. Motor is missing its nameplate, estimated size is 30HP, 460V, 60Hz. Pulley drive system. Recommended speed: 675-700 RPM. Screen size utilized will determine the product results. Common products: tomato pulp, catsup, soup, pumpkin, squash, apple butter / sauce, peach butter, plum butter, prunes, apricot butter, jellies, jams, salad dressings, mayonnaise, honey, pie filling, chili sauce, etc. This unit features rectangular product inlet hopper, removable top covers, distribution plate, four adjustable paddles, pulp discharge gate, and bottom liquid discharge. Overall dimensions: 5 ft. 3 in. L x 5 ft. 5 in. W x 6 ft. 9 in. H.