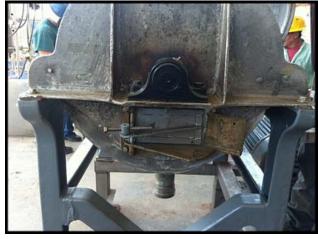

| FMC-100 Paddle Pulper / Finisher |            |
|----------------------------------|------------|
| Mfg: FMC / JBT FoodTech          | Model: 100 |
| Stock No: AANF149.10             | Serial No: |

FMC Paddle Pulper/Finisher. Model: 100. Number of paddles: 4. Finisher has a cast iron frame mounted to a stainless steel base with personnel platform. Motor is missing its nameplate, estimated size is 30HP, 460V, 60Hz. Pulley drive system. Recommended speed: 675-700 RPM. Screen size utilized will determine the product results. Common products: tomato pulp, catsup, soup, pumpkin, squash, apple butter / sauce, peach butter, plum butter, prunes, apricot butter, jellies, jams, salad dressings, mayonnaise, honey, pie filling, chili sauce, etc. This unit features rectangular product inlet hopper, removable top covers, distribution plate, four adjustable paddles, pulp discharge gate, and bottom liquid discharge. Overall dimensions: 5 ft. 3 in. L x 5 ft. 5 in. W x 6 ft. 9 in. H.