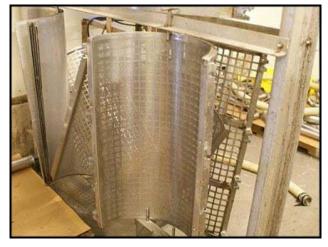

| FMC-100 Paddle Pulper / Finisher |            |
|----------------------------------|------------|
| Mfg: FMC / JBT FoodTech          | Model: 100 |
| Stock No: AANF149.10             | Serial No: |

FMC Paddle Pulper/Finisher. Model: 100. Number of paddles: 4. Finisher has a cast iron frame mounted to a stainless steel base with personnel platform. Motor is missing its nameplate, estimated size is 30HP, 460V, 60Hz. Pulley drive system. Recommended speed: 675-700 RPM. Screen size utilized will determine the product results. Common products: tomato pulp, catsup, soup, pumpkin, squash, apple butter / sauce, peach butter, plum butter, prunes, apricot butter, jellies, jams, salad dressings, mayonnaise, honey, pie filling, chili sauce, etc. This unit features rectangular product inlet hopper, removable top covers, distribution plate, four adjustable paddles, pulp discharge gate, and bottom liquid discharge. Overall dimensions: 5 ft. 3 in. L x 5 ft. 5 in. W x 6 ft. 9 in. H.