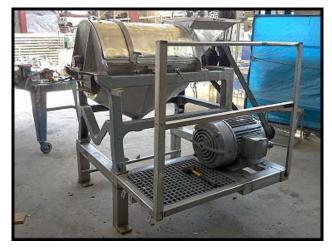

| FMC-100 Paddle Pulper / Finisher |            |
|----------------------------------|------------|
| Mfg: FMC / JBT FoodTech          | Model: 100 |
| Stock No: AANF149.10             | Serial No: |

FMC Paddle Pulper/Finisher. Model: 100. Number of paddles: 4. Finisher has a cast iron frame mounted to a stainless steel base with personnel platform. Motor is missing its nameplate, estimated size is 30HP, 460V, 60Hz. Pulley drive system. Recommended speed: 675-700 RPM. Screen size utilized will determine the product results. Common products: tomato pulp, catsup, soup, pumpkin, squash, apple butter / sauce, peach butter, plum butter, prunes, apricot butter, jellies, jams, salad dressings, mayonnaise, honey, pie filling, chili sauce, etc. This unit features rectangular product inlet hopper, removable top covers, distribution plate, four adjustable paddles, pulp discharge gate, and bottom liquid discharge. Overall dimensions: 5 ft. 3 in. L x 5 ft. 5 in. W x 6 ft. 9 in. H.