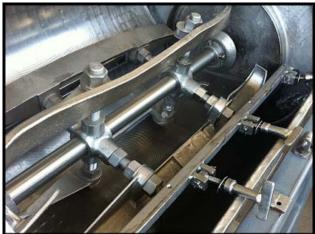

| FMC-100 Paddle Pulper / Finisher |            |
|----------------------------------|------------|
| Mfg: FMC / JBT FoodTech          | Model: 100 |
| Stock No: AANF149.10             | Serial No: |

FMC Paddle Pulper/Finisher. Model: 100. Number of paddles: 4. Finisher has a cast iron frame mounted to a stainless steel base with personnel platform. Motor is missing its nameplate, estimated size is 30HP, 460V, 60Hz. Pulley drive system. Recommended speed: 675-700 RPM. Screen size utilized will determine the product results. Common products: tomato pulp, catsup, soup, pumpkin, squash, apple butter / sauce, peach butter, plum butter, prunes, apricot butter, jellies, jams, salad dressings, mayonnaise, honey, pie filling, chili sauce, etc. This unit features rectangular product inlet hopper, removable top covers, distribution plate, four adjustable paddles, pulp discharge gate, and bottom liquid discharge. Overall dimensions: 5 ft. 3 in. L x 5 ft. 5 in. W x 6 ft. 9 in. H.