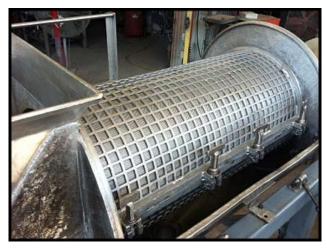

| FMC-100 Paddle Pulper / Finisher |            |
|----------------------------------|------------|
| Mfg: FMC / JBT FoodTech          | Model: 100 |
| Stock No: AANF149.10             | Serial No: |

FMC Paddle Pulper/Finisher. Model: 100. Number of paddles: 4. Finisher has a cast iron frame mounted to a stainless steel base with personnel platform. Motor is missing its nameplate, estimated size is 30HP, 460V, 60Hz. Pulley drive system. Recommended speed: 675-700 RPM. Screen size utilized will determine the product results. Common products: tomato pulp, catsup, soup, pumpkin, squash, apple butter / sauce, peach butter, plum butter, prunes, apricot butter, jellies, jams, salad dressings, mayonnaise, honey, pie filling, chili sauce, etc. This unit features rectangular product inlet hopper, removable top covers, distribution plate, four adjustable paddles, pulp discharge gate, and bottom liquid discharge. Overall dimensions: 5 ft. 3 in. L x 5 ft. 5 in. W x 6 ft. 9 in. H.