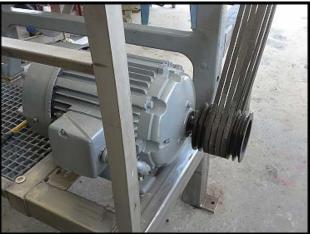

| FMC-100 Paddle Pulper / Finisher |            |
|----------------------------------|------------|
| Mfg: FMC / JBT FoodTech          | Model: 100 |
| Stock No: AANF149.10             | Serial No: |

FMC Paddle Pulper/Finisher. Model: 100. Number of paddles: 4. Finisher has a cast iron frame mounted to a stainless steel base with personnel platform. Motor is missing its nameplate, estimated size is 30HP, 460V, 60Hz. Pulley drive system. Recommended speed: 675-700 RPM. Screen size utilized will determine the product results. Common products: tomato pulp, catsup, soup, pumpkin, squash, apple butter / sauce, peach butter, plum butter, prunes, apricot butter, jellies, jams, salad dressings, mayonnaise, honey, pie filling, chili sauce, etc. This unit features rectangular product inlet hopper, removable top covers, distribution plate, four adjustable paddles, pulp discharge gate, and bottom liquid discharge. Overall dimensions: 5 ft. 3 in. L x 5 ft. 5 in. W x 6 ft. 9 in. H.