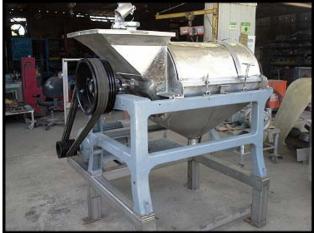

| FMC-100 Paddle Pulper / Finisher |            |
|----------------------------------|------------|
| Mfg: FMC / JBT FoodTech          | Model: 100 |
| Stock No: AANF149.10             | Serial No: |

FMC Paddle Pulper/Finisher. Model: 100. Number of paddles: 4. Finisher has a cast iron frame mounted to a stainless steel base with personnel platform. Motor is missing its nameplate, estimated size is 30HP, 460V, 60Hz. Pulley drive system. Recommended speed: 675-700 RPM. Screen size utilized will determine the product results. Common products: tomato pulp, catsup, soup, pumpkin, squash, apple butter / sauce, peach butter, plum butter, prunes, apricot butter, jellies, jams, salad dressings, mayonnaise, honey, pie filling, chili sauce, etc. This unit features rectangular product inlet hopper, removable top covers, distribution plate, four adjustable paddles, pulp discharge gate, and bottom liquid discharge. Overall dimensions: 5 ft. 3 in. L x 5 ft. 5 in. W x 6 ft. 9 in. H.