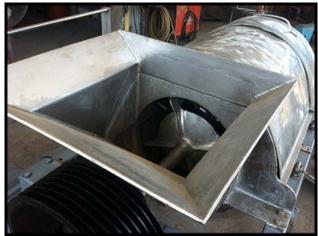

| FMC-100 Paddle Pulper / Finisher |            |
|----------------------------------|------------|
| Mfg: FMC / JBT FoodTech          | Model: 100 |
| Stock No: AANF149.10             | Serial No: |

FMC Paddle Pulper/Finisher. Model: 100. Number of paddles: 4. Finisher has a cast iron frame mounted to a stainless steel base with personnel platform. Motor is missing its nameplate, estimated size is 30HP, 460V, 60Hz. Pulley drive system. Recommended speed: 675-700 RPM. Screen size utilized will determine the product results. Common products: tomato pulp, catsup, soup, pumpkin, squash, apple butter / sauce, peach butter, plum butter, prunes, apricot butter, jellies, jams, salad dressings, mayonnaise, honey, pie filling, chili sauce, etc. This unit features rectangular product inlet hopper, removable top covers, distribution plate, four adjustable paddles, pulp discharge gate, and bottom liquid discharge. Overall dimensions: 5 ft. 3 in. L x 5 ft. 5 in. W x 6 ft. 9 in. H.