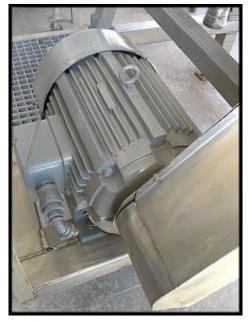

| FMC-100 Paddle Pulper / Finisher |            |
|----------------------------------|------------|
| Mfg: FMC / JBT FoodTech          | Model: 100 |
| Stock No: AANF149.10             | Serial No: |

FMC Paddle Pulper/Finisher. Model: 100. Number of paddles: 4. Finisher has a cast iron frame mounted to a stainless steel base with personnel platform. Motor is missing its nameplate, estimated size is 30HP, 460V, 60Hz. Pulley drive system. Recommended speed: 675-700 RPM. Screen size utilized will determine the product results. Common products: tomato pulp, catsup, soup, pumpkin, squash, apple butter / sauce, peach butter, plum butter, prunes, apricot butter, jellies, jams, salad dressings, mayonnaise, honey, pie filling, chili sauce, etc. This unit features rectangular product inlet hopper, removable top covers, distribution plate, four adjustable paddles, pulp discharge gate, and bottom liquid discharge. Overall dimensions: 5 ft. 3 in. L x 5 ft. 5 in. W x 6 ft. 9 in. H.