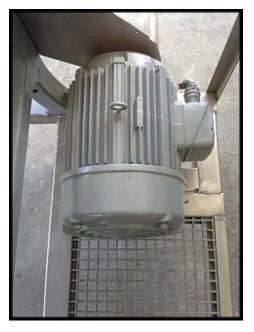

| FMC-100 Paddle Pulper / Finisher |            |
|----------------------------------|------------|
| Mfg: FMC / JBT FoodTech          | Model: 100 |
| Stock No: AANF149.10             | Serial No: |

FMC Paddle Pulper/Finisher. Model: 100. Number of paddles: 4. Finisher has a cast iron frame mounted to a stainless steel base with personnel platform. Motor is missing its nameplate, estimated size is 30HP, 460V, 60Hz. Pulley drive system. Recommended speed: 675-700 RPM. Screen size utilized will determine the product results. Common products: tomato pulp, catsup, soup, pumpkin, squash, apple butter / sauce, peach butter, plum butter, prunes, apricot butter, jellies, jams, salad dressings, mayonnaise, honey, pie filling, chili sauce, etc. This unit features rectangular product inlet hopper, removable top covers, distribution plate, four adjustable paddles, pulp discharge gate, and bottom liquid discharge. Overall dimensions: 5 ft. 3 in. L x 5 ft. 5 in. W x 6 ft. 9 in. H.