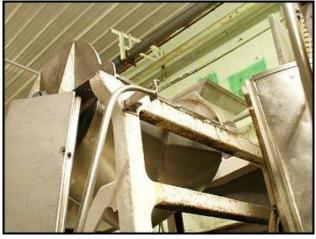

| FMC-100 Paddle Pulper / Finisher |            |
|----------------------------------|------------|
| Mfg: FMC / JBT FoodTech          | Model: 100 |
| Stock No: AANF149.10             | Serial No: |

FMC Paddle Pulper/Finisher. Model: 100. Number of paddles: 4. Finisher has a cast iron frame mounted to a stainless steel base with personnel platform. Motor is missing its nameplate, estimated size is 30HP, 460V, 60Hz. Pulley drive system. Recommended speed: 675-700 RPM. Screen size utilized will determine the product results. Common products: tomato pulp, catsup, soup, pumpkin, squash, apple butter / sauce, peach butter, plum butter, prunes, apricot butter, jellies, jams, salad dressings, mayonnaise, honey, pie filling, chili sauce, etc. This unit features rectangular product inlet hopper, removable top covers, distribution plate, four adjustable paddles, pulp discharge gate, and bottom liquid discharge. Overall dimensions: 5 ft. 3 in. L x 5 ft. 5 in. W x 6 ft. 9 in. H.