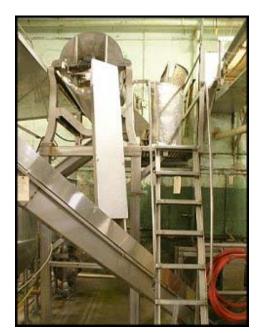

| FMC-100 Paddle Pulper / Finisher |            |
|----------------------------------|------------|
| Mfg: FMC / JBT FoodTech          | Model: 100 |
| Stock No: AANF149.10             | Serial No: |

FMC Paddle Pulper/Finisher. Model: 100. Number of paddles: 4. Finisher has a cast iron frame mounted to a stainless steel base with personnel platform. Motor is missing its nameplate, estimated size is 30HP, 460V, 60Hz. Pulley drive system. Recommended speed: 675-700 RPM. Screen size utilized will determine the product results. Common products: tomato pulp, catsup, soup, pumpkin, squash, apple butter / sauce, peach butter, plum butter, prunes, apricot butter, jellies, jams, salad dressings, mayonnaise, honey, pie filling, chili sauce, etc. This unit features rectangular product inlet hopper, removable top covers, distribution plate, four adjustable paddles, pulp discharge gate, and bottom liquid discharge. Overall dimensions: 5 ft. 3 in. L x 5 ft. 5 in. W x 6 ft. 9 in. H.