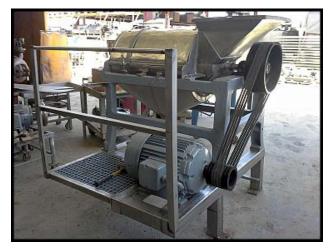

| FMC-100 Paddle Pulper / Finisher |            |
|----------------------------------|------------|
| Mfg: FMC / JBT FoodTech          | Model: 100 |
| Stock No: AANF149.10             | Serial No: |

FMC Paddle Pulper/Finisher. Model: 100. Number of paddles: 4. Finisher has a cast iron frame mounted to a stainless steel base with personnel platform. Motor is missing its nameplate, estimated size is 30HP, 460V, 60Hz. Pulley drive system. Recommended speed: 675-700 RPM. Screen size utilized will determine the product results. Common products: tomato pulp, catsup, soup, pumpkin, squash, apple butter / sauce, peach butter, plum butter, prunes, apricot butter, jellies, jams, salad dressings, mayonnaise, honey, pie filling, chili sauce, etc. This unit features rectangular product inlet hopper, removable top covers, distribution plate, four adjustable paddles, pulp discharge gate, and bottom liquid discharge. Overall dimensions: 5 ft. 3 in. L x 5 ft. 5 in. W x 6 ft. 9 in. H.