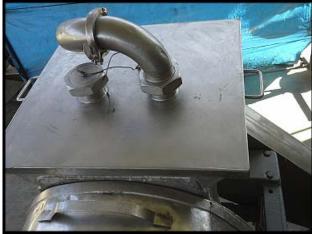

| FMC-100 Paddle Pulper / Finisher |            |
|----------------------------------|------------|
| Mfg: FMC / JBT FoodTech          | Model: 100 |
| Stock No: AANF149.10             | Serial No: |

FMC Paddle Pulper/Finisher. Model: 100. Number of paddles: 4. Finisher has a cast iron frame mounted to a stainless steel base with personnel platform. Motor is missing its nameplate, estimated size is 30HP, 460V, 60Hz. Pulley drive system. Recommended speed: 675-700 RPM. Screen size utilized will determine the product results. Common products: tomato pulp, catsup, soup, pumpkin, squash, apple butter / sauce, peach butter, plum butter, prunes, apricot butter, jellies, jams, salad dressings, mayonnaise, honey, pie filling, chili sauce, etc. This unit features rectangular product inlet hopper, removable top covers, distribution plate, four adjustable paddles, pulp discharge gate, and bottom liquid discharge. Overall dimensions: 5 ft. 3 in. L x 5 ft. 5 in. W x 6 ft. 9 in. H.