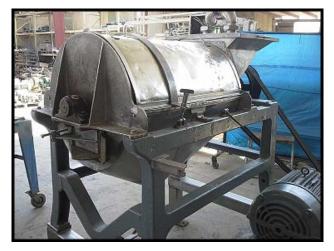

| FMC-100 Paddle Pulper / Finisher |            |
|----------------------------------|------------|
| Mfg: FMC / JBT FoodTech          | Model: 100 |
| Stock No: AANF149.10             | Serial No: |

FMC Paddle Pulper/Finisher. Model: 100. Number of paddles: 4. Finisher has a cast iron frame mounted to a stainless steel base with personnel platform. Motor is missing its nameplate, estimated size is 30HP, 460V, 60Hz. Pulley drive system. Recommended speed: 675-700 RPM. Screen size utilized will determine the product results. Common products: tomato pulp, catsup, soup, pumpkin, squash, apple butter / sauce, peach butter, plum butter, prunes, apricot butter, jellies, jams, salad dressings, mayonnaise, honey, pie filling, chili sauce, etc. This unit features rectangular product inlet hopper, removable top covers, distribution plate, four adjustable paddles, pulp discharge gate, and bottom liquid discharge. Overall dimensions: 5 ft. 3 in. L x 5 ft. 5 in. W x 6 ft. 9 in. H.