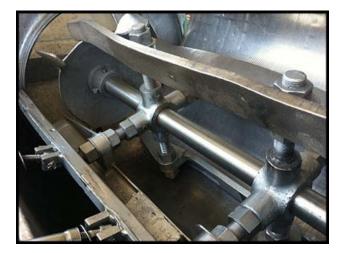

| FMC-100 Paddle Pulper / Finisher |            |
|----------------------------------|------------|
| Mfg: FMC / JBT FoodTech          | Model: 100 |
| Stock No: AANF149.10             | Serial No: |

FMC Paddle Pulper/Finisher. Model: 100. Number of paddles: 4. Finisher has a cast iron frame mounted to a stainless steel base with personnel platform. Motor is missing its nameplate, estimated size is 30HP, 460V, 60Hz. Pulley drive system. Recommended speed: 675-700 RPM. Screen size utilized will determine the product results. Common products: tomato pulp, catsup, soup, pumpkin, squash, apple butter / sauce, peach butter, plum butter, prunes, apricot butter, jellies, jams, salad dressings, mayonnaise, honey, pie filling, chili sauce, etc. This unit features rectangular product inlet hopper, removable top covers, distribution plate, four adjustable paddles, pulp discharge gate, and bottom liquid discharge. Overall dimensions: 5 ft. 3 in. L x 5 ft. 5 in. W x 6 ft. 9 in. H.