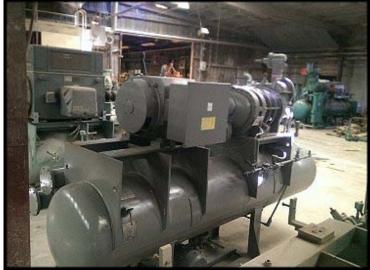

| FES 550-B Screw Compressor Booster Package - 200 HP |                 |
|-----------------------------------------------------|-----------------|
| Mfg: FES                                            | Model: 550B     |
| Stock No: AANF315.21                                | Serial No: 6824 |

FES Booster Screw Compressor Package - 200 HP. Model: 550-B. serial 6824. Test pressure (PSIG): 300 leak, 300 hyd. Vessel certified by FES, Inc. York PA USA. Nat'l Bd.: 4377. Serial 89462. Year: 1989. MAWP: 250 PSI at 200F. MDMT: -20F at 250 PSI. Vessel certified by Part Greiner Ind. Inc. Serial: 89-883. Year: 1989. MAWP: 250 PSI at 200F. MDMT: -20F at 250 PSI. RAM motor: 200 hp, 482/444/222 V, 3 ph, 3575 rpm. Compressor was recently rebuilt. Package was repainted. Overall dimensions 12 ft. 10 in. L x 4 ft. 6 in. W x 8 ft. 3 in. H.