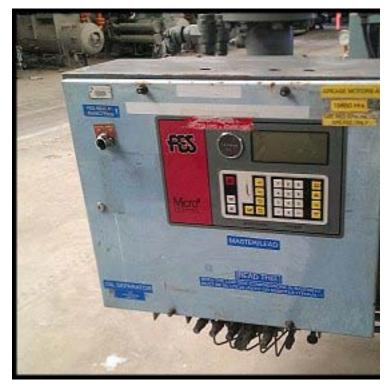

| FES 550-B Screw Compressor Booster Package - 200 HP |                 |
|-----------------------------------------------------|-----------------|
| Mfg: FES                                            | Model: 550B     |
| Stock No: AANF315.21                                | Serial No: 6824 |

FES Booster Screw Compressor Package - 200 HP. Model: 550-B. serial 6824. Test pressure (PSIG): 300 leak, 300 hyd. Vessel certified by FES, Inc. York PA USA. Nat'l Bd.: 4377. Serial 89462. Year: 1989. MAWP: 250 PSI at 200F. MDMT: -20F at 250 PSI. Vessel certified by Part Greiner Ind. Inc. Serial: 89-883. Year: 1989. MAWP: 250 PSI at 200F. MDMT: -20F at 250 PSI. RAM motor: 200 hp, 482/444/222 V, 3 ph, 3575 rpm. Compressor was recently rebuilt. Package was repainted. Overall dimensions 12 ft. 10 in. L x 4 ft. 6 in. W x 8 ft. 3 in. H.