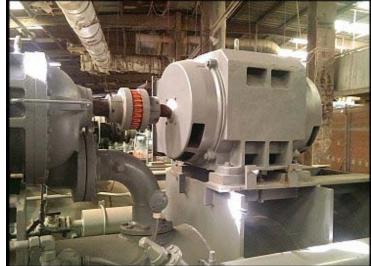

| FES 550-B Screw Compressor Booster Package - 200 HP |                 |
|-----------------------------------------------------|-----------------|
| Mfg: FES                                            | Model: 550B     |
| Stock No: AANF315.21                                | Serial No: 6824 |

FES Booster Screw Compressor Package - 200 HP. Model: 550-B. serial 6824. Test pressure (PSIG): 300 leak, 300 hyd. Vessel certified by FES, Inc. York PA USA. Nat'l Bd.: 4377. Serial 89462. Year: 1989. MAWP: 250 PSI at 200F. MDMT: -20F at 250 PSI. Vessel certified by Part Greiner Ind. Inc. Serial: 89-883. Year: 1989. MAWP: 250 PSI at 200F. MDMT: -20F at 250 PSI. RAM motor: 200 hp, 482/444/222 V, 3 ph, 3575 rpm. Compressor was recently rebuilt. Package was repainted. Overall dimensions 12 ft. 10 in. L x 4 ft. 6 in. W x 8 ft. 3 in. H.