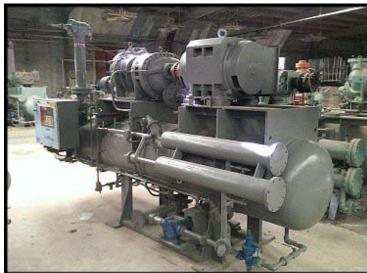

| FES 550-B Screw Compressor Booster Package - 200 HP |                 |
|-----------------------------------------------------|-----------------|
| Mfg: FES                                            | Model: 550B     |
| Stock No: AANF315.21                                | Serial No: 6824 |

FES Booster Screw Compressor Package - 200 HP. Model: 550-B. serial 6824. Test pressure (PSIG): 300 leak, 300 hyd. Vessel certified by FES, Inc. York PA USA. Nat'l Bd.: 4377. Serial 89462. Year: 1989. MAWP: 250 PSI at 200F. MDMT: -20F at 250 PSI. Vessel certified by Part Greiner Ind. Inc. Serial: 89-883. Year: 1989. MAWP: 250 PSI at 200F. MDMT: -20F at 250 PSI. RAM motor: 200 hp, 482/444/222 V, 3 ph, 3575 rpm. Compressor was recently rebuilt. Package was repainted. Overall dimensions 12 ft. 10 in. L x 4 ft. 6 in. W x 8 ft. 3 in. H.