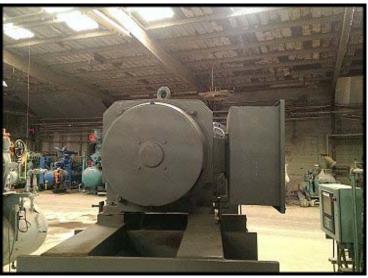

| FES 550-B Screw Compressor Booster Package - 200 HP |                 |
|-----------------------------------------------------|-----------------|
| Mfg: FES                                            | Model: 550B     |
| Stock No: AANF315.21                                | Serial No: 6824 |

FES Booster Screw Compressor Package - 200 HP. Model: 550-B. serial 6824. Test pressure (PSIG): 300 leak, 300 hyd. Vessel certified by FES, Inc. York PA USA. Nat'l Bd.: 4377. Serial 89462. Year: 1989. MAWP: 250 PSI at 200F. MDMT: -20F at 250 PSI. Vessel certified by Part Greiner Ind. Inc. Serial: 89-883. Year: 1989. MAWP: 250 PSI at 200F. MDMT: -20F at 250 PSI. RAM motor: 200 hp, 482/444/222 V, 3 ph, 3575 rpm. Compressor was recently rebuilt. Package was repainted. Overall dimensions 12 ft. 10 in. L x 4 ft. 6 in. W x 8 ft. 3 in. H.