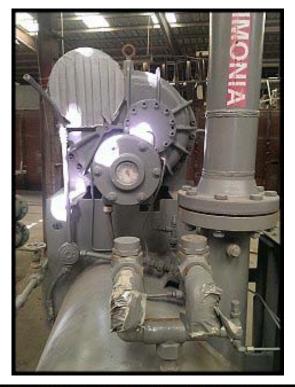

| FES 550-B Screw Compressor Booster Package - 200 HP |                 |
|-----------------------------------------------------|-----------------|
| Mfg: FES                                            | Model: 550B     |
| Stock No: AANF315.21                                | Serial No: 6824 |

FES Booster Screw Compressor Package - 200 HP. Model: 550-B. serial 6824. Test pressure (PSIG): 300 leak, 300 hyd. Vessel certified by FES, Inc. York PA USA. Nat'l Bd.: 4377. Serial 89462. Year: 1989. MAWP: 250 PSI at 200F. MDMT: -20F at 250 PSI. Vessel certified by Part Greiner Ind. Inc. Serial: 89-883. Year: 1989. MAWP: 250 PSI at 200F. MDMT: -20F at 250 PSI. RAM motor: 200 hp, 482/444/222 V, 3 ph, 3575 rpm. Compressor was recently rebuilt. Package was repainted. Overall dimensions 12 ft. 10 in. L x 4 ft. 6 in. W x 8 ft. 3 in. H.