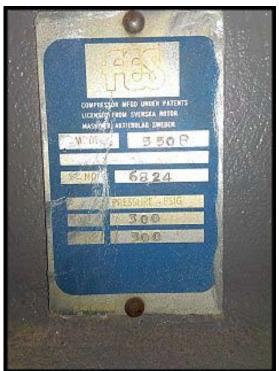

| FES 550-B Screw Compressor Booster Package - 200 HP |                 |
|-----------------------------------------------------|-----------------|
| Mfg: FES                                            | Model: 550B     |
| Stock No: AANF315.21                                | Serial No: 6824 |

FES Booster Screw Compressor Package - 200 HP. Model: 550-B. serial 6824. Test pressure (PSIG): 300 leak, 300 hyd. Vessel certified by FES, Inc. York PA USA. Nat'l Bd.: 4377. Serial 89462. Year: 1989. MAWP: 250 PSI at 200F. MDMT: -20F at 250 PSI. Vessel certified by Part Greiner Ind. Inc. Serial: 89-883. Year: 1989. MAWP: 250 PSI at 200F. MDMT: -20F at 250 PSI. RAM motor: 200 hp, 482/444/222 V, 3 ph, 3575 rpm. Compressor was recently rebuilt. Package was repainted. Overall dimensions 12 ft. 10 in. L x 4 ft. 6 in. W x 8 ft. 3 in. H.