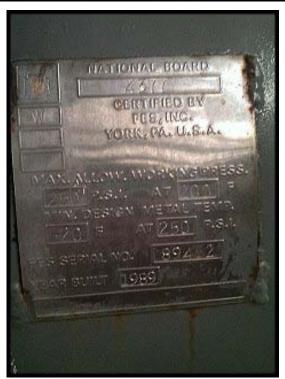

FES Booster Screw Compressor Package - 200 HP. Model: 550-B. serial 6824. Test pressure (PSIG): 300 leak, 300 hyd. Vessel certified by FES, Inc. York PA USA. Nat'l Bd.: 4377. Serial 89462. Year: 1989. MAWP: 250 PSI at 200F. MDMT: -20F at 250 PSI. Vessel certified by Part Greiner Ind. Inc. Serial: 89-883. Year: 1989. MAWP: 250 PSI at 200F. MDMT: -20F at 250 PSI. RAM motor: 200 hp, 482/444/222 V, 3 ph, 3575 rpm. Compressor was recently rebuilt. Package was repainted. Overall dimensions 12 ft. 10 in. L x 4 ft. 6 in. W x 8 ft. 3 in. H.