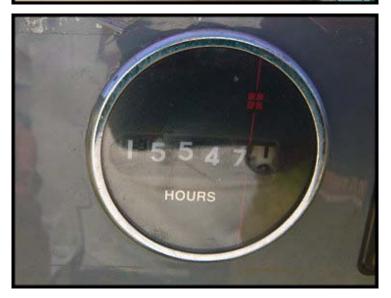

FES Booster Screw Compressor Package - 200 HP. Model: 550-B. serial 6824. Test pressure (PSIG): 300 leak, 300 hyd. Vessel certified by FES, Inc. York PA USA. Nat'l Bd.: 4377. Serial 89462. Year: 1989. MAWP: 250 PSI at 200F. MDMT: -20F at 250 PSI. Vessel certified by Part Greiner Ind. Inc. Serial: 89-883. Year: 1989. MAWP: 250 PSI at 200F. MDMT: -20F at 250 PSI. RAM motor: 200 hp, 482/444/222 V, 3 ph, 3575 rpm. Compressor was recently rebuilt. Package was repainted. Overall dimensions 12 ft. 10 in. L x 4 ft. 6 in. W x 8 ft. 3 in. H.