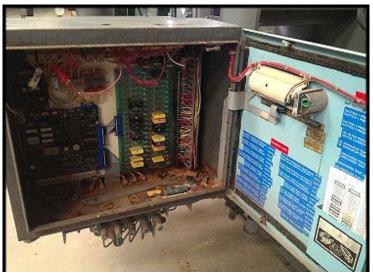

FES Booster Screw Compressor Package - 200 HP. Model: 550-B. serial 6824. Test pressure (PSIG): 300 leak, 300 hyd. Vessel certified by FES, Inc. York PA USA. Nat'l Bd.: 4377. Serial 89462. Year: 1989. MAWP: 250 PSI at 200F. MDMT: -20F at 250 PSI. Vessel certified by Part Greiner Ind. Inc. Serial: 89-883. Year: 1989. MAWP: 250 PSI at 200F. MDMT: -20F at 250 PSI. RAM motor: 200 hp, 482/444/222 V, 3 ph, 3575 rpm. Compressor was recently rebuilt. Package was repainted. Overall dimensions 12 ft. 10 in. L x 4 ft. 6 in. W x 8 ft. 3 in. H.