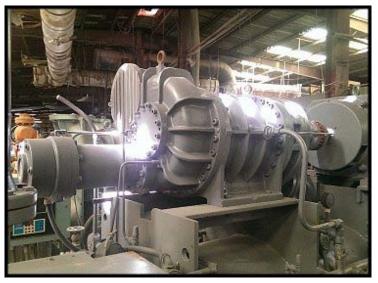

| FES 550-B Screw Compressor Booster Package - 200 HP |                 |
|-----------------------------------------------------|-----------------|
| Mfg: FES                                            | Model: 550B     |
| Stock No: AANF315.21                                | Serial No: 6824 |

FES Booster Screw Compressor Package - 200 HP. Model: 550-B. serial 6824. Test pressure (PSIG): 300 leak, 300 hyd. Vessel certified by FES, Inc. York PA USA. Nat'l Bd.: 4377. Serial 89462. Year: 1989. MAWP: 250 PSI at 200F. MDMT: -20F at 250 PSI. Vessel certified by Part Greiner Ind. Inc. Serial: 89-883. Year: 1989. MAWP: 250 PSI at 200F. MDMT: -20F at 250 PSI. RAM motor: 200 hp, 482/444/222 V, 3 ph, 3575 rpm. Compressor was recently rebuilt. Package was repainted. Overall dimensions 12 ft. 10 in. L x 4 ft. 6 in. W x 8 ft. 3 in. H.