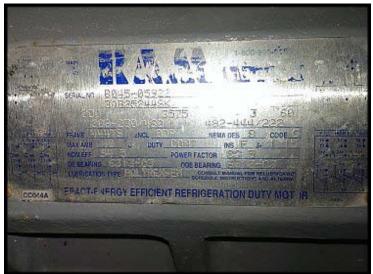

FES Booster Screw Compressor Package - 200 HP. Model: 550-B. serial 6824. Test pressure (PSIG): 300 leak, 300 hyd. Vessel certified by FES, Inc. York PA USA. Nat'l Bd.: 4377. Serial 89462. Year: 1989. MAWP: 250 PSI at 200F. MDMT: -20F at 250 PSI. Vessel certified by Part Greiner Ind. Inc. Serial: 89-883. Year: 1989. MAWP: 250 PSI at 200F. MDMT: -20F at 250 PSI. RAM motor: 200 hp, 482/444/222 V, 3 ph, 3575 rpm. Compressor was recently rebuilt. Package was repainted. Overall dimensions 12 ft. 10 in. L x 4 ft. 6 in. W x 8 ft. 3 in. H.