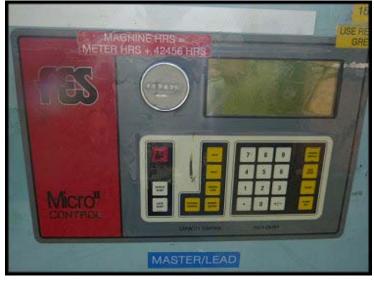

FES Booster Screw Compressor Package - 200 HP. Model: 550-B. serial 6824. Test pressure (PSIG): 300 leak, 300 hyd. Vessel certified by FES, Inc. York PA USA. Nat'l Bd.: 4377. Serial 89462. Year: 1989. MAWP: 250 PSI at 200F. MDMT: -20F at 250 PSI. Vessel certified by Part Greiner Ind. Inc. Serial: 89-883. Year: 1989. MAWP: 250 PSI at 200F. MDMT: -20F at 250 PSI. RAM motor: 200 hp, 482/444/222 V, 3 ph, 3575 rpm. Compressor was recently rebuilt. Package was repainted. Overall dimensions 12 ft. 10 in. L x 4 ft. 6 in. W x 8 ft. 3 in. H.