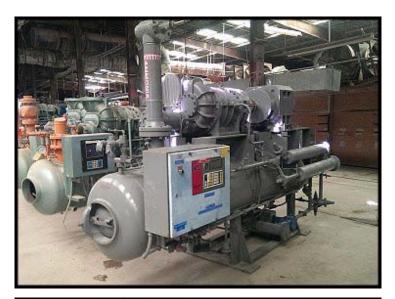

| FES 550-B Screw Compressor Booster Package - 200 HP |                 |
|-----------------------------------------------------|-----------------|
| Mfg: FES                                            | Model: 550B     |
| Stock No: AANF315.21                                | Serial No: 6824 |

FES Booster Screw Compressor Package - 200 HP. Model: 550-B. serial 6824. Test pressure (PSIG): 300 leak, 300 hyd. Vessel certified by FES, Inc. York PA USA. Nat'l Bd.: 4377. Serial 89462. Year: 1989. MAWP: 250 PSI at 200F. MDMT: -20F at 250 PSI. Vessel certified by Part Greiner Ind. Inc. Serial: 89-883. Year: 1989. MAWP: 250 PSI at 200F. MDMT: -20F at 250 PSI. RAM motor: 200 hp, 482/444/222 V, 3 ph, 3575 rpm. Compressor was recently rebuilt. Package was repainted. Overall dimensions 12 ft. 10 in. L x 4 ft. 6 in. W x 8 ft. 3 in. H.