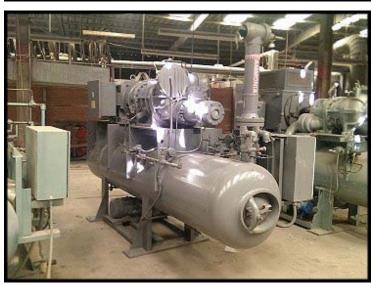

| FES 550-B Screw Compressor Booster Package - 200 HP |                 |
|-----------------------------------------------------|-----------------|
| Mfg: FES                                            | Model: 550B     |
| Stock No: AANF315.21                                | Serial No: 6824 |

FES Booster Screw Compressor Package - 200 HP. Model: 550-B. serial 6824. Test pressure (PSIG): 300 leak, 300 hyd. Vessel certified by FES, Inc. York PA USA. Nat'l Bd.: 4377. Serial 89462. Year: 1989. MAWP: 250 PSI at 200F. MDMT: -20F at 250 PSI. Vessel certified by Part Greiner Ind. Inc. Serial: 89-883. Year: 1989. MAWP: 250 PSI at 200F. MDMT: -20F at 250 PSI. RAM motor: 200 hp, 482/444/222 V, 3 ph, 3575 rpm. Compressor was recently rebuilt. Package was repainted. Overall dimensions 12 ft. 10 in. L x 4 ft. 6 in. W x 8 ft. 3 in. H.