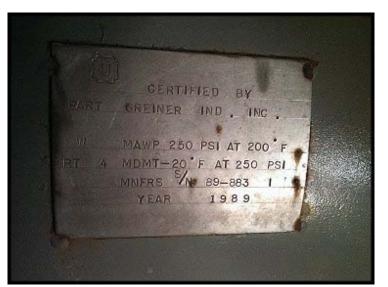

FES Booster Screw Compressor Package - 200 HP. Model: 550-B. serial 6824. Test pressure (PSIG): 300 leak, 300 hyd. Vessel certified by FES, Inc. York PA USA. Nat'l Bd.: 4377. Serial 89462. Year: 1989. MAWP: 250 PSI at 200F. MDMT: -20F at 250 PSI. Vessel certified by Part Greiner Ind. Inc. Serial: 89-883. Year: 1989. MAWP: 250 PSI at 200F. MDMT: -20F at 250 PSI. RAM motor: 200 hp, 482/444/222 V, 3 ph, 3575 rpm. Compressor was recently rebuilt. Package was repainted. Overall dimensions 12 ft. 10 in. L x 4 ft. 6 in. W x 8 ft. 3 in. H.