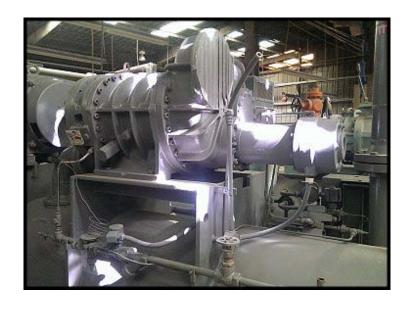

| FES 550-B Screw Compressor Booster Package - 200 HP |                 |
|-----------------------------------------------------|-----------------|
| Mfg: FES                                            | Model: 550B     |
| Stock No: AANF315.21                                | Serial No: 6824 |

FES Booster Screw Compressor Package - 200 HP. Model: 550-B. serial 6824. Test pressure (PSIG): 300 leak, 300 hyd. Vessel certified by FES, Inc. York PA USA. Nat'l Bd.: 4377. Serial 89462. Year: 1989. MAWP: 250 PSI at 200F. MDMT: -20F at 250 PSI. Vessel certified by Part Greiner Ind. Inc. Serial: 89-883. Year: 1989. MAWP: 250 PSI at 200F. MDMT: -20F at 250 PSI. RAM motor: 200 hp, 482/444/222 V, 3 ph, 3575 rpm. Compressor was recently rebuilt. Package was repainted. Overall dimensions 12 ft. 10 in. L x 4 ft. 6 in. W x 8 ft. 3 in. H.