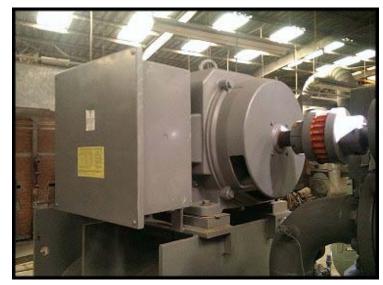

| FES 550-B Screw Compressor Booster Package - 200 HP |                 |
|-----------------------------------------------------|-----------------|
| Mfg: FES                                            | Model: 550B     |
| Stock No: AANF315.21                                | Serial No: 6824 |

FES Booster Screw Compressor Package - 200 HP. Model: 550-B. serial 6824. Test pressure (PSIG): 300 leak, 300 hyd. Vessel certified by FES, Inc. York PA USA. Nat'l Bd.: 4377. Serial 89462. Year: 1989. MAWP: 250 PSI at 200F. MDMT: -20F at 250 PSI. Vessel certified by Part Greiner Ind. Inc. Serial: 89-883. Year: 1989. MAWP: 250 PSI at 200F. MDMT: -20F at 250 PSI. RAM motor: 200 hp, 482/444/222 V, 3 ph, 3575 rpm. Compressor was recently rebuilt. Package was repainted. Overall dimensions 12 ft. 10 in. L x 4 ft. 6 in. W x 8 ft. 3 in. H.