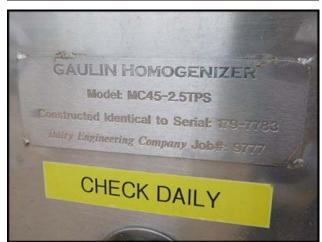

Gaulin Homogenizer. Model: MC45-2.5TPS. Serial No: 179-7783. Maximum flowrate: 4,000 GPH. Maximum Pressure: 3,000 PSI. Unit was originally setup for 2,500 PSI, 1,840 GPH, Two-stage HVA 2 3/8 Piloted Valve, and 3 in. dia. plungers. Pressure and flowrate can be modified/adjusted to suit your needs. Tapered Poppet Seat Valves. Noted on nameplate: constructed identical to serial 179-7783, Dairy Engineering Company Job No. 9777.