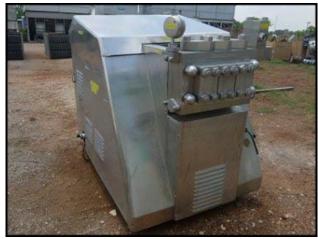

| Gaulin MC45 Homogenizer - 2500 PSI |                     |
|------------------------------------|---------------------|
| Mfg: Gaulin                        | Model: MC45-2.5TPS  |
| Stock No: AFTN02                   | Serial No: 179-7783 |

Gaulin Homogenizer. Model: MC45-2.5TPS. Serial No: 179-7783. Maximum flowrate: 4,000 GPH. Maximum Pressure: 3,000 PSI. Unit was originally setup for 2,500 PSI, 1,840 GPH, Two-stage HVA 2 3/8 Piloted Valve, and 3 in. dia. plungers. Pressure and flowrate can be modified/adjusted to suit your needs. Tapered Poppet Seat Valves. Noted on nameplate: constructed identical to serial 179-7783, Dairy Engineering Company Job No. 9777.