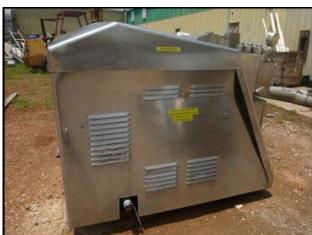

| Gaulin MC45 Homogenizer - 2500 PSI |                     |
|------------------------------------|---------------------|
| Mfg: Gaulin                        | Model: MC45-2.5TPS  |
| Stock No: AFTN02                   | Serial No: 179-7783 |

Gaulin Homogenizer. Model: MC45-2.5TPS. Serial No: 179-7783. Maximum flowrate: 4,000 GPH. Maximum Pressure: 3,000 PSI. Unit was originally setup for 2,500 PSI, 1,840 GPH, Two-stage HVA 2 3/8 Piloted Valve, and 3 in. dia. plungers. Pressure and flowrate can be modified/adjusted to suit your needs. Tapered Poppet Seat Valves. Noted on nameplate: constructed identical to serial 179-7783, Dairy Engineering Company Job No. 9777.