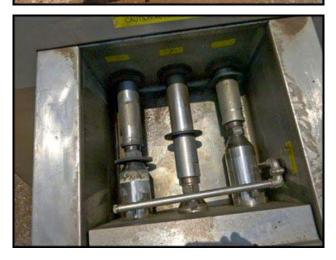

Gaulin Homogenizer. Model: MC45-2.5TPS. Serial No: 179-7783. Maximum flowrate: 4,000 GPH. Maximum Pressure: 3,000 PSI. Unit was originally setup for 2,500 PSI, 1,840 GPH, Two-stage HVA 2 3/8 Piloted Valve, and 3 in. dia. plungers. Pressure and flowrate can be modified/adjusted to suit your needs. Tapered Poppet Seat Valves. Noted on nameplate: constructed identical to serial 179-7783, Dairy Engineering Company Job No. 9777.