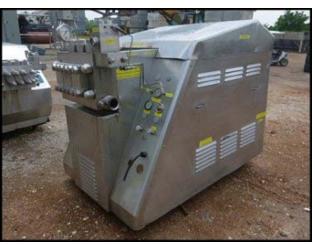

| Gaulin MC45 Homogenizer - 2500 PSI |                     |
|------------------------------------|---------------------|
| Mfg: Gaulin                        | Model: MC45-2.5TPS  |
| Stock No: AFTN02                   | Serial No: 179-7783 |

Gaulin Homogenizer. Model: MC45-2.5TPS. Serial No: 179-7783. Maximum flowrate: 4,000 GPH. Maximum Pressure: 3,000 PSI. Unit was originally setup for 2,500 PSI, 1,840 GPH, Two-stage HVA 2 3/8 Piloted Valve, and 3 in. dia. plungers. Pressure and flowrate can be modified/adjusted to suit your needs. Tapered Poppet Seat Valves. Noted on nameplate: constructed identical to serial 179-7783, Dairy Engineering Company Job No. 9777.