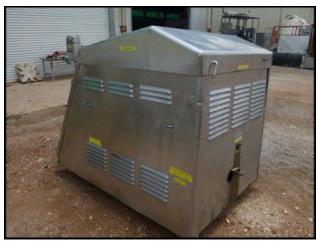

| Gaulin MC45 Homogenizer - 2500 PSI |                     |
|------------------------------------|---------------------|
| Mfg: Gaulin                        | Model: MC45-2.5TPS  |
| Stock No: AFTN02                   | Serial No: 179-7783 |

Gaulin Homogenizer. Model: MC45-2.5TPS. Serial No: 179-7783. Maximum flowrate: 4,000 GPH. Maximum Pressure: 3,000 PSI. Unit was originally setup for 2,500 PSI, 1,840 GPH, Two-stage HVA 2 3/8 Piloted Valve, and 3 in. dia. plungers. Pressure and flowrate can be modified/adjusted to suit your needs. Tapered Poppet Seat Valves. Noted on nameplate: constructed identical to serial 179-7783, Dairy Engineering Company Job No. 9777.