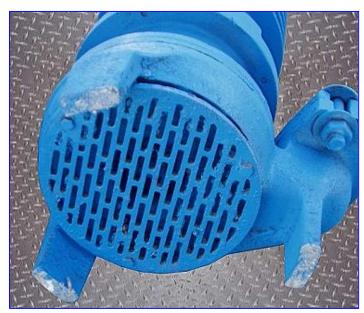

1993 Weil Wastewater Submersible Pump. Model: 2502. Motor, 1-1/2 hp, 1750 rpm, 208 V, 6.0 FLA, 60 Hz, 3 phase. Cast iron construction. It uses a series 300 stainless steel shaft and double seal grease lubricated bearings. All Weil pumps consistently outweigh and outlast similar pumps. The difference is by design to make the best. The result: a distortion-free part with high rigidity, consistent machined dimensions, and a longer service life due to increased wall dimensions. Inlets: (1) 2-1/2 in. inlet port with an 8-1/2 in. dia. screen. Outlets: (1) 2 in. outlet port with oval-shaped flange, (2) ½ in. bolt holes. Overall dimensions: 14 in. L x 12 in. W x 30 in. H.