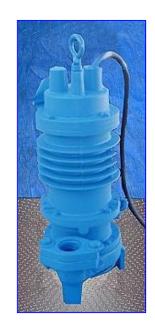

1993 Weil Wastewater Submersible Pump. Model: 2502. Motor, 1-1/2 hp, 1750 rpm, 208 V, 6.0 FLA, 60 Hz, 3 phase. Cast iron construction. It uses a series 300 stainless steel shaft and double seal grease lubricated bearings. All Weil pumps consistently outweigh and outlast similar pumps. The difference is by design to make the best. The result: a distortion-free part with high rigidity, consistent machined dimensions, and a longer service life due to increased wall dimensions. Inlets: (1) 2-1/2 in. inlet port with an 8-1/2 in. dia. screen. Outlets: (1) 2 in. outlet port with oval-shaped flange, (2) ½ in. bolt holes. Overall dimensions: 14 in. L x 12 in. W x 30 in. H.