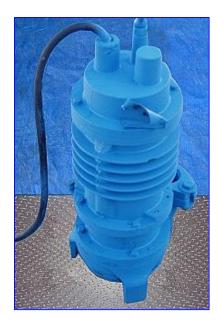

1993 Weil Wastewater Submersible Pump. Model: 2502. Motor, 1-1/2 hp, 1750 rpm, 208 V, 6.0 FLA, 60 Hz, 3 phase. Cast iron construction. It uses a series 300 stainless steel shaft and double seal grease lubricated bearings. All Weil pumps consistently outweigh and outlast similar pumps. The difference is by design to make the best. The result: a distortion-free part with high rigidity, consistent machined dimensions, and a longer service life due to increased wall dimensions. Inlets: (1) 2-1/2 in. inlet port with an 8-1/2 in. dia. screen. Outlets: (1) 2 in. outlet port with oval-shaped flange, (2) ½ in. bolt holes. Overall dimensions: 14 in. L x 12 in. W x 30 in. H.