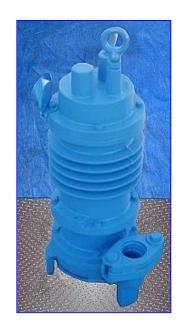

1993 Weil Wastewater Submersible Pump. Model: 2502. Motor, 1-1/2 hp, 1750 rpm, 208 V, 6.0 FLA, 60 Hz, 3 phase. Cast iron construction. It uses a series 300 stainless steel shaft and double seal grease lubricated bearings. All Weil pumps consistently outweigh and outlast similar pumps. The difference is by design to make the best. The result: a distortion-free part with high rigidity, consistent machined dimensions, and a longer service life due to increased wall dimensions. Inlets: (1) 2-1/2 in. inlet port with an 8-1/2 in. dia. screen. Outlets: (1) 2 in. outlet port with oval-shaped flange, (2) ½ in. bolt holes. Overall dimensions: 14 in. L x 12 in. W x 30 in. H.