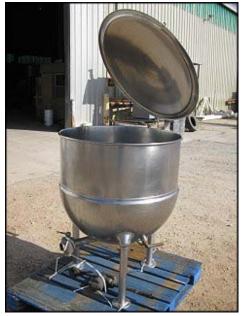

Groen Stainless Steel Steam Kettle. Model: FT-80. Serial No: 1968. National Bd. 43424. Materials of construction: 304 and 316 stainless steel. Maximum working pressure: 25 PSI at 300°F. Applications include: roasting meats, soups, stews, stocks, sauces, pie fillings, vegetables, pasta, rice and gravies. Outlets: (3) 1 in., (1) 2 in. with ball valve. Overall dimensions: 3 ft. 2 in. L x 3 ft. 1.5 in. W x 4 ft. 1 in. H.