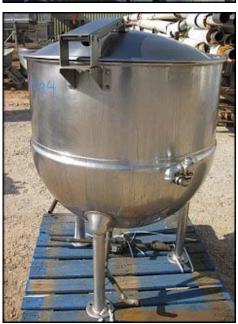

| Groen 2/3 Jacketed Stainless Steel Steam Kettle – 80 Gallons |                 |
|--------------------------------------------------------------|-----------------|
| Mfg: Groen                                                   | Model: FT-80    |
| Stock No: AWNC04.6                                           | Serial No: 1968 |

Groen Stainless Steel Steam Kettle. Model: FT-80. Serial No: 1968. National Bd. 43424. Materials of construction: 304 and 316 stainless steel. Maximum working pressure: 25 PSI at 300°F. Applications include: roasting meats, soups, stews, stocks, sauces, pie fillings, vegetables, pasta, rice and gravies. Outlets: (3) 1 in., (1) 2 in. with ball valve. Overall dimensions: 3 ft. 2 in. L x 3 ft. 1.5 in. W x 4 ft. 1 in. H.