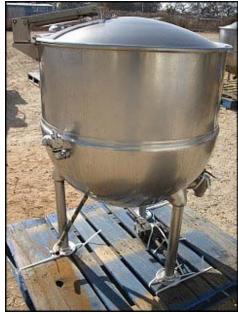

| Groen 2/3 Jacketed Stainless Steel Steam Kettle – 80 Gallons |                 |
|--------------------------------------------------------------|-----------------|
| Mfg: Groen                                                   | Model: FT-80    |
| Stock No: AWNC04.6                                           | Serial No: 1968 |

Groen Stainless Steel Steam Kettle. Model: FT-80. Serial No: 1968. National Bd. 43424. Materials of construction: 304 and 316 stainless steel. Maximum working pressure: 25 PSI at 300°F. Applications include: roasting meats, soups, stews, stocks, sauces, pie fillings, vegetables, pasta, rice and gravies. Outlets: (3) 1 in., (1) 2 in. with ball valve. Overall dimensions: 3 ft. 2 in. L x 3 ft. 1.5 in. W x 4 ft. 1 in. H.