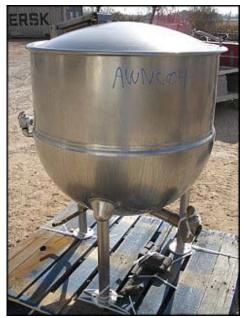

| Groen 2/3 Jacketed Stainless Steel Steam Kettle – 80 Gallons |                 |
|--------------------------------------------------------------|-----------------|
| Mfg: Groen                                                   | Model: FT-80    |
| Stock No: AWNC04.6                                           | Serial No: 1968 |

Groen Stainless Steel Steam Kettle. Model: FT-80. Serial No: 1968. National Bd. 43424. Materials of construction: 304 and 316 stainless steel. Maximum working pressure: 25 PSI at 300°F. Applications include: roasting meats, soups, stews, stocks, sauces, pie fillings, vegetables, pasta, rice and gravies. Outlets: (3) 1 in., (1) 2 in. with ball valve. Overall dimensions: 3 ft. 2 in. L x 3 ft. 1.5 in. W x 4 ft. 1 in. H.