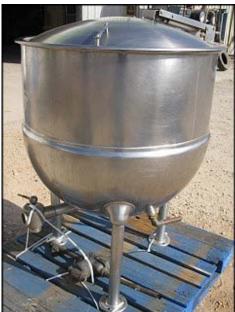

| Groen 2/3 Jacketed Stainless Steel Steam Kettle – 80 Gallons |                 |
|--------------------------------------------------------------|-----------------|
| Mfg: Groen                                                   | Model: FT-80    |
| Stock No: AWNC04.6                                           | Serial No: 1968 |

Groen Stainless Steel Steam Kettle. Model: FT-80. Serial No: 1968. National Bd. 43424. Materials of construction: 304 and 316 stainless steel. Maximum working pressure: 25 PSI at 300°F. Applications include: roasting meats, soups, stews, stocks, sauces, pie fillings, vegetables, pasta, rice and gravies. Outlets: (3) 1 in., (1) 2 in. with ball valve. Overall dimensions: 3 ft. 2 in. L x 3 ft. 1.5 in. W x 4 ft. 1 in. H.