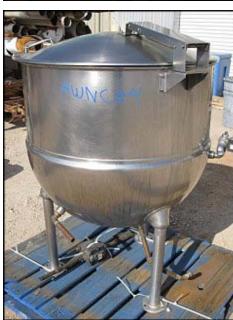

| Groen 2/3 Jacketed Stainless Steel Steam Kettle – 80 Gallons |                 |
|--------------------------------------------------------------|-----------------|
| Mfg: Groen                                                   | Model: FT-80    |
| Stock No: AWNC04.6                                           | Serial No: 1968 |

Groen Stainless Steel Steam Kettle. Model: FT-80. Serial No: 1968. National Bd. 43424. Materials of construction: 304 and 316 stainless steel. Maximum working pressure: 25 PSI at 300°F. Applications include: roasting meats, soups, stews, stocks, sauces, pie fillings, vegetables, pasta, rice and gravies. Outlets: (3) 1 in., (1) 2 in. with ball valve. Overall dimensions: 3 ft. 2 in. L x 3 ft. 1.5 in. W x 4 ft. 1 in. H.