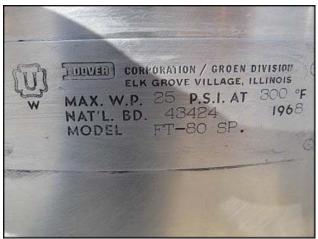

Groen Stainless Steel Steam Kettle. Model: FT-80. Serial No: 1968. National Bd. 43424. Materials of construction: 304 and 316 stainless steel. Maximum working pressure: 25 PSI at 300°F. Applications include: roasting meats, soups, stews, stocks, sauces, pie fillings, vegetables, pasta, rice and gravies. Outlets: (3) 1 in., (1) 2 in. with ball valve. Overall dimensions: 3 ft. 2 in. L x 3 ft. 1.5 in. W x 4 ft. 1 in. H.