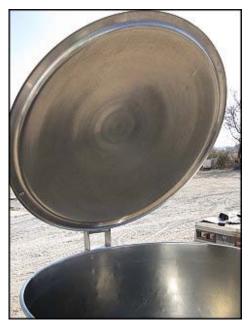

| Groen 2/3 Jacketed Stainless Steel Steam Kettle – 80 Gallons |                 |
|--------------------------------------------------------------|-----------------|
| Mfg: Groen                                                   | Model: FT-80    |
| Stock No: AWNC04.6                                           | Serial No: 1968 |

Groen Stainless Steel Steam Kettle. Model: FT-80. Serial No: 1968. National Bd. 43424. Materials of construction: 304 and 316 stainless steel. Maximum working pressure: 25 PSI at 300°F. Applications include: roasting meats, soups, stews, stocks, sauces, pie fillings, vegetables, pasta, rice and gravies. Outlets: (3) 1 in., (1) 2 in. with ball valve. Overall dimensions: 3 ft. 2 in. L x 3 ft. 1.5 in. W x 4 ft. 1 in. H.