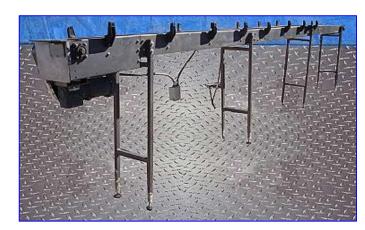

Packaging Equipment Reliable System Tabletop Conveyor. Belt width: 12 in. Maximum product width is 15 in. Effective conveyor length is 20 ft. 4 in. Sprocket: 3 in dia. Pitch: 3/4 in. Belt track width: 5-1/2 in. Reliance Electric Motor, 1/2 hp, 1275 rpm, 208-230/460-480 V, 2.4-2.4/1.2-1.4 amps, 60 Hz, 3 phase. Motor drive. Infeed exit height: 52 in. Overall dimensions: 26-1/2 in. L x 18 in. W x 54-1/2 H.