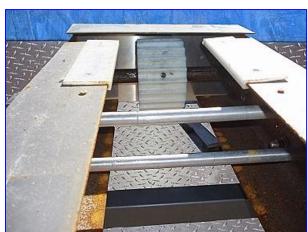

Packaging Equipment Reliable System Tabletop Conveyor. Belt width: 12 in. Maximum product width is 15 in. Effective conveyor length is 20 ft. 4 in. Sprocket: 3 in dia. Pitch: 3/4 in. Belt track width: 5-1/2 in. Reliance Electric Motor, 1/2 hp, 1275 rpm, 208-230/460-480 V, 2.4-2.4/1.2-1.4 amps, 60 Hz, 3 phase. Motor drive. Infeed exit height: 52 in. Overall dimensions: 26-1/2 in. L x 18 in. W x 54-1/2 H.