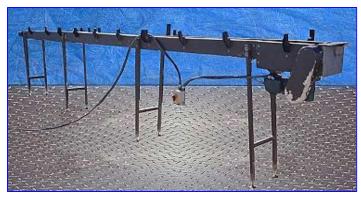

Packaging Equipment Reliable System Tabletop Conveyor. Belt width: 12 in. Maximum product width is 15 in. Effective conveyor length is 20 ft. 4 in. Sprocket: 3 in dia. Pitch: 3/4 in. Belt track width: 5-1/2 in. Reliance Electric Motor, 1/2 hp, 1275 rpm, 208-230/460-480 V, 2.4-2.4/1.2-1.4 amps, 60 Hz, 3 phase. Motor drive. Infeed exit height: 52 in. Overall dimensions: 26-1/2 in. L x 18 in. W x 54-1/2 H.