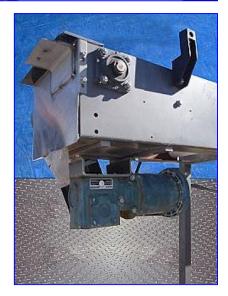

Packaging Equipment Reliable System Tabletop Conveyor. Belt width: 12 in. Maximum product width is 15 in. Effective conveyor length is 20 ft. 4 in. Sprocket: 3 in dia. Pitch: 3/4 in. Belt track width: 5-1/2 in. Reliance Electric Motor, 1/2 hp, 1275 rpm, 208-230/460-480 V, 2.4-2.4/1.2-1.4 amps, 60 Hz, 3 phase. Motor drive. Infeed exit height: 52 in. Overall dimensions: 26-1/2 in. L x 18 in. W x 54-1/2 H.