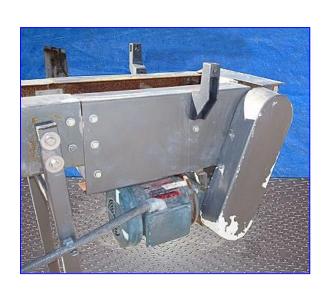

Packaging Equipment Reliable System Tabletop Conveyor. Belt width: 12 in. Maximum product width is 15 in. Effective conveyor length is 20 ft. 4 in. Sprocket: 3 in dia. Pitch: 3/4 in. Belt track width: 5-1/2 in. Reliance Electric Motor, 1/2 hp, 1275 rpm, 208-230/460-480 V, 2.4-2.4/1.2-1.4 amps, 60 Hz, 3 phase. Motor drive. Infeed exit height: 52 in. Overall dimensions: 26-1/2 in. L x 18 in. W x 54-1/2 H.