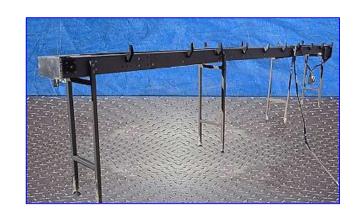

Packaging Equipment Reliable System Tabletop Conveyor. Belt width: 12 in. Maximum product width is 15 in. Effective conveyor length is 20 ft. 4 in. Sprocket: 3 in dia. Pitch: 3/4 in. Belt track width: 5-1/2 in. Reliance Electric Motor, 1/2 hp, 1275 rpm, 208-230/460-480 V, 2.4-2.4/1.2-1.4 amps, 60 Hz, 3 phase. Motor drive. Infeed exit height: 52 in. Overall dimensions: 26-1/2 in. L x 18 in. W x 54-1/2 H.