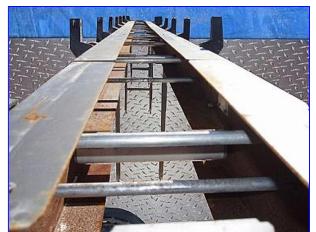

Packaging Equipment Reliable System Tabletop Conveyor. Belt width: 12 in. Maximum product width is 15 in. Effective conveyor length is 20 ft. 4 in. Sprocket: 3 in dia. Pitch: 3/4 in. Belt track width: 5-1/2 in. Reliance Electric Motor, 1/2 hp, 1275 rpm, 208-230/460-480 V, 2.4-2.4/1.2-1.4 amps, 60 Hz, 3 phase. Motor drive. Infeed exit height: 52 in. Overall dimensions: 26-1/2 in. L x 18 in. W x 54-1/2 H.