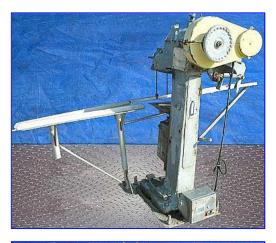

| American Can Company No. 1 Western Semi-Automatic Can Closing Machine |                          |
|-----------------------------------------------------------------------|--------------------------|
| Mfg: American Can Company                                             | Model: 108-A ZCG15       |
| Stock No. BFLV035.4a                                                  | Serial No <u>.</u> 10300 |

American Can Company No. 1 Western Semi-Automatic Can Closing Machine. Model: 108-A ZCG15. S/N: 10300. Capacity: 12 revolutions per can. Can size: 5-gallon square can with a 603 lid. Maximum height of can: 13 in. Foot pedal activated. Sterling Electric Motor, 1-1/2 hp, 1800/1500 rpm, 400 rpm (final), 220/440 V, 5.2/2.6 amps, 60/50 Hz. Infeed/exit height: 37 in. Overall dimensions: 9 ft. L x 40 in. W x 70 in. H.