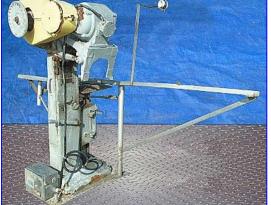

| American Can Company No. 1 Western Semi-Automatic Can Closing Machine |                          |
|-----------------------------------------------------------------------|--------------------------|
| Mfg: American Can Company                                             | Model: 108-A ZCG15       |
| Stock No. BFLV035.4a                                                  | Serial No <u>.</u> 10300 |

American Can Company No. 1 Western Semi-Automatic Can Closing Machine. Model: 108-A ZCG15. S/N: 10300. Capacity: 12 revolutions per can. Can size: 5-gallon square can with a 603 lid. Maximum height of can: 13 in. Foot pedal activated. Sterling Electric Motor, 1-1/2 hp, 1800/1500 rpm, 400 rpm (final), 220/440 V, 5.2/2.6 amps, 60/50 Hz. Infeed/exit height: 37 in. Overall dimensions: 9 ft. L x 40 in. W x 70 in. H.