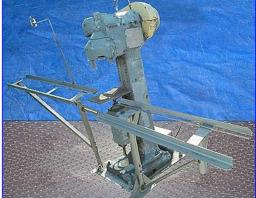

| American Can Company No. 1 Western Semi-Automatic Can Closing Machine |                          |
|-----------------------------------------------------------------------|--------------------------|
| Mfg: American Can Company                                             | Model: 108-A ZCG15       |
| Stock No. BFLV035.4a                                                  | Serial No <u>.</u> 10300 |

American Can Company No. 1 Western Semi-Automatic Can Closing Machine. Model: 108-A ZCG15. S/N: 10300. Capacity: 12 revolutions per can. Can size: 5-gallon square can with a 603 lid. Maximum height of can: 13 in. Foot pedal activated. Sterling Electric Motor, 1-1/2 hp, 1800/1500 rpm, 400 rpm (final), 220/440 V, 5.2/2.6 amps, 60/50 Hz. Infeed/exit height: 37 in. Overall dimensions: 9 ft. L x 40 in. W x 70 in. H.