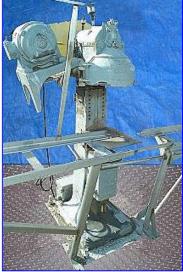

| American Can Company No. 1 Western Semi-Automatic Can Closing Machine |                          |
|-----------------------------------------------------------------------|--------------------------|
| Mfg: American Can Company                                             | Model: 108-A ZCG15       |
| Stock No. BFLV035.4a                                                  | Serial No <u>.</u> 10300 |

American Can Company No. 1 Western Semi-Automatic Can Closing Machine. Model: 108-A ZCG15. S/N: 10300. Capacity: 12 revolutions per can. Can size: 5-gallon square can with a 603 lid. Maximum height of can: 13 in. Foot pedal activated. Sterling Electric Motor, 1-1/2 hp, 1800/1500 rpm, 400 rpm (final), 220/440 V, 5.2/2.6 amps, 60/50 Hz. Infeed/exit height: 37 in. Overall dimensions: 9 ft. L x 40 in. W x 70 in. H.