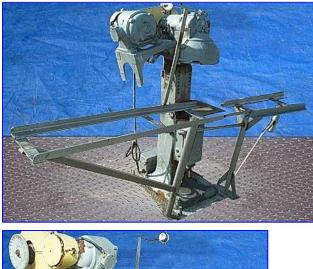

| American Can Company No. 1 Western Semi-Automatic Can Closing Machine |                          |
|-----------------------------------------------------------------------|--------------------------|
| Mfg: American Can Company                                             | Model: 108-A ZCG15       |
| Stock No. BFLV035.4a                                                  | Serial No <u>.</u> 10300 |

American Can Company No. 1 Western Semi-Automatic Can Closing Machine. Model: 108-A ZCG15. S/N: 10300. Capacity: 12 revolutions per can. Can size: 5-gallon square can with a 603 lid. Maximum height of can: 13 in. Foot pedal activated. Sterling Electric Motor, 1-1/2 hp, 1800/1500 rpm, 400 rpm (final), 220/440 V, 5.2/2.6 amps, 60/50 Hz. Infeed/exit height: 37 in. Overall dimensions: 9 ft. L x 40 in. W x 70 in. H.