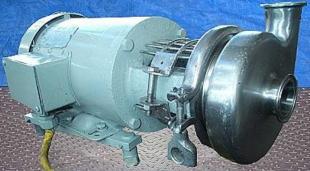

Tri Clover Centrifugal Pump. Model: C114MD56T. S/N: 253629-01. Pump capacity: 57.5 gpm at 30 ft. Impeller: 3 in. diameter. The C Series features and benefits; hydraulically balanced seal reduces pressure at sealing, surface, that means less seal wear for longer life and less downtime, an easy-to-clean, open-type impeller delivers smoother pumping performance, pump takedown is fast and easy, no tools are required, casing is secured with a quick-opening clamp, impeller is secured via a retainer pin. Leeson Motor, 3 hp, 3450 rpm, 208-230/460 V, 8/4 amps, 60 Hz. Inlet/outlet: 1-1/2 in. £qline. Overall dimensions: 19 in. L x 9 in. W x 10 in. H.