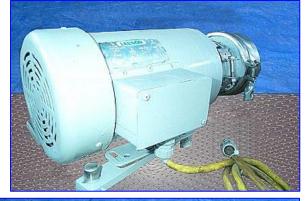

Tri Clover Centrifugal Pump. Model: C114MD56T. S/N: 253629-01. Pump capacity: 57.5 gpm at 30 ft. Impeller: 3 in. diameter. The C Series features and benefits; hydraulically balanced seal reduces pressure at sealing, surface, that means less seal wear for longer life and less downtime, an easy-to-clean, open-type impeller delivers smoother pumping performance, pump takedown is fast and easy, no tools are required, casing is secured with a quick-opening clamp, impeller is secured via a retainer pin. Leeson Motor, 3 hp, 3450 rpm, 208-230/460 V, 8/4 amps, 60 Hz. Inlet/outlet: 1-1/2 in. £qline. Overall dimensions: 19 in. L x 9 in. W x 10 in. H.