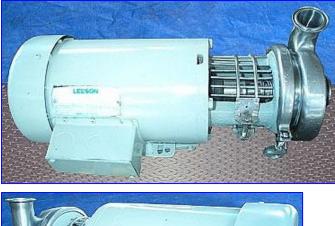

| Tri Clover Centrifugal Pump |                              |
|-----------------------------|------------------------------|
| Mfg: Tri Clover             | Model: C114MD56T             |
| Stock No. BFLV151B.         | Serial No <u>.</u> 253629-01 |

Tri Clover Centrifugal Pump. Model: C114MD56T. S/N: 253629-01. Pump capacity: 57.5 gpm at 30 ft. Impeller: 3 in. diameter. The C Series features and benefits; hydraulically balanced seal reduces pressure at sealing, surface, that means less seal wear for longer life and less downtime, an easy-to-clean, open-type impeller delivers smoother pumping performance, pump takedown is fast and easy, no tools are required, casing is secured with a quick-opening clamp, impeller is secured via a retainer pin. Leeson Motor, 3 hp, 3450 rpm, 208-230/460 V, 8/4 amps, 60 Hz. Inlet/outlet: 1-1/2 in. £qline. Overall dimensions: 19 in. L x 9 in. W x 10 in. H.