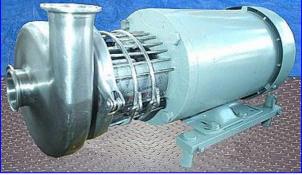

| Tri Clover Centrifugal Pump |                              |
|-----------------------------|------------------------------|
| Mfg: Tri Clover             | Model: C114MD56T             |
| Stock No. BFLV151B.         | Serial No <u>.</u> 253629-01 |

Tri Clover Centrifugal Pump. Model: C114MD56T. S/N: 253629-01. Pump capacity: 57.5 gpm at 30 ft. Impeller: 3 in. diameter. The C Series features and benefits; hydraulically balanced seal reduces pressure at sealing, surface, that means less seal wear for longer life and less downtime, an easy-to-clean, open-type impeller delivers smoother pumping performance, pump takedown is fast and easy, no tools are required, casing is secured with a quick-opening clamp, impeller is secured via a retainer pin. Leeson Motor, 3 hp, 3450 rpm, 208-230/460 V, 8/4 amps, 60 Hz. Inlet/outlet: 1-1/2 in. £qline. Overall dimensions: 19 in. L x 9 in. W x 10 in. H.