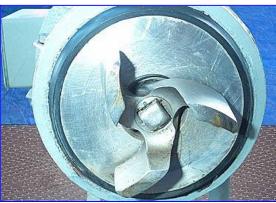

Tri Clover Centrifugal Pump. Model: C114MD56T. S/N: 253629-01. Pump capacity: 57.5 gpm at 30 ft. Impeller: 3 in. diameter. The C Series features and benefits; hydraulically balanced seal reduces pressure at sealing, surface, that means less seal wear for longer life and less downtime, an easy-to-clean, open-type impeller delivers smoother pumping performance, pump takedown is fast and easy, no tools are required, casing is secured with a quick-opening clamp, impeller is secured via a retainer pin. Leeson Motor, 3 hp, 3450 rpm, 208-230/460 V, 8/4 amps, 60 Hz. Inlet/outlet: 1-1/2 in. £qline. Overall dimensions: 19 in. L x 9 in. W x 10 in. H.