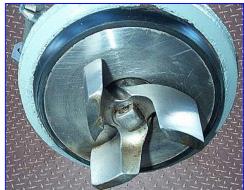

Tri Clover Centrifugal Pump. Model: C114MD56T. S/N: 253629-01. Pump capacity: 57.5 gpm at 30 ft. Impeller: 3 in. diameter. The C Series features and benefits; hydraulically balanced seal reduces pressure at sealing, surface, that means less seal wear for longer life and less downtime, an easy-to-clean, open-type impeller delivers smoother pumping performance, pump takedown is fast and easy, no tools are required, casing is secured with a quick-opening clamp, impeller is secured via a retainer pin. Leeson Motor, 3 hp, 3450 rpm, 208-230/460 V, 8/4 amps, 60 Hz. Inlet/outlet: 1-1/2 in. £qline. Overall dimensions: 19 in. L x 9 in. W x 10 in. H.