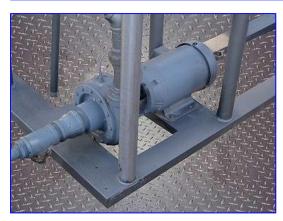

APV HTST Skid with Titanium Plates. Model: SR-35. S/N: 16032. APV Heat Exchanger: (55) Titanium plates. (2) divider plates. Heat transfer surface area: 235.27 (approx.). Holding tube diameter: 2 in. Capacity: 2-1/2 gal. Heat transfer surface area: 8 sq. ft. (approx.). Carver Centrifugal Pump, Type: 2.5x2x7LA-33D, S/N: 82861, 3450 rpm (final), impeller diameter: 5-1/2 in. Baldor Industrial Motor, 5 hp, 3450 rpm, 208-230/460 V, 13.2-12/6 amps, 60 Hz, 3 phase. Inlets: (1) 3 in. dia. S-line fitting, (1) 3 in. dia. with a 7 in. dia. flange and (4) 3/4 in. dia. attachment holes at a center-to-center distance of 6 in. Outlets: (1) 3 in. dia. S-line fitting, (2) 3 in. dia. with a 7 in. dia. flange and (4) 3/4 in. dia. attachment holes at a center-to-center distance of 6 in. Overall dimensions: 9 ft. 10 in. L x 68 in. W x 95 in. H.