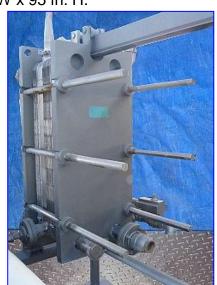

APV HTST Skid with Titanium Plates. Model: SR-35. S/N: 16032. APV Heat Exchanger: (55) Titanium plates. (2) divider plates. Heat transfer surface area: 235.27 (approx.). Holding tube diameter: 2 in. Capacity: 2-1/2 gal. Heat transfer surface area: 8 sq. ft. (approx.). Carver Centrifugal Pump, Type: 2.5x2x7LA-33D, S/N: 82861, 3450 rpm (final), impeller diameter: 5-1/2 in. Baldor Industrial Motor, 5 hp, 3450 rpm, 208-230/460 V, 13.2-12/6 amps, 60 Hz, 3 phase. Inlets: (1) 3 in. dia. S-line fitting, (1) 3 in. dia. with a 7 in. dia. flange and (4) 3/4 in. dia. attachment holes at a center-to-center distance of 6 in. Outlets: (1) 3 in. dia. S-line fitting, (2) 3 in. dia. with a 7 in. dia. flange and (4) 3/4 in. dia. attachment holes at a center-to-center distance of 6 in. Overall dimensions: 9 ft. 10 in. L x 68 in. W x 95 in. H.