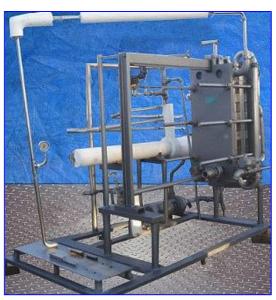

| APV HTST Skid with Titanium Plates |                  |
|------------------------------------|------------------|
| Mfg: APV                           | Model: SR-35     |
| Stock No. BIIR05.                  | Serial No. 16032 |

APV HTST Skid with Titanium Plates. Model: SR-35. S/N: 16032. APV Heat Exchanger: (55) Titanium plates. (2) divider plates. Heat transfer surface area: 235.27 (approx.). Holding tube diameter: 2 in. Capacity: 2-1/2 gal. Heat transfer surface area: 8 sq. ft. (approx.). Carver Centrifugal Pump, Type: 2.5x2x7LA-33D, S/N: 82861, 3450 rpm (final), impeller diameter: 5-1/2 in. Baldor Industrial Motor, 5 hp, 3450 rpm, 208-230/460 V, 13.2-12/6 amps, 60 Hz, 3 phase. Inlets: (1) 3 in. dia. S-line fitting, (1) 3 in. dia. with a 7 in. dia. flange and (4) 3/4 in. dia. attachment holes at a center-to-center distance of 6 in. Outlets: (1) 3 in. dia. S-line fitting, (2) 3 in. dia. with a 7 in. dia. flange and (4) 3/4 in. dia. attachment holes at a center-to-center distance of 6 in. Overall dimensions: 9 ft. 10 in. L x 68 in. W x 95 in. H.