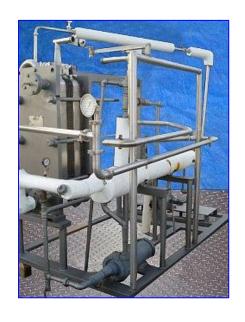

APV HTST Skid with Titanium Plates. Model: SR-35. S/N: 16032. APV Heat Exchanger: (55) Titanium plates. (2) divider plates. Heat transfer surface area: 235.27 (approx.). Holding tube diameter: 2 in. Capacity: 2-1/2 gal. Heat transfer surface area: 8 sq. ft. (approx.). Carver Centrifugal Pump, Type: 2.5x2x7LA-33D, S/N: 82861, 3450 rpm (final), impeller diameter: 5-1/2 in. Baldor Industrial Motor, 5 hp, 3450 rpm, 208-230/460 V, 13.2-12/6 amps, 60 Hz, 3 phase. Inlets: (1) 3 in. dia. S-line fitting, (1) 3 in. dia. with a 7 in. dia. flange and (4) 3/4 in. dia. attachment holes at a center-to-center distance of 6 in. Outlets: (1) 3 in. dia. S-line fitting, (2) 3 in. dia. with a 7 in. dia. flange and (4) 3/4 in. dia. attachment holes at a center-to-center distance of 6 in. Overall dimensions: 9 ft. 10 in. L x 68 in. W x 95 in. H.