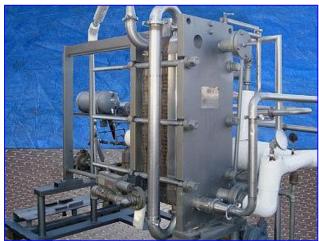

| APV HTST Skid with Titanium Plates |                  |
|------------------------------------|------------------|
| Mfg: APV                           | Model: SR-35     |
| Stock No. BIIR05.                  | Serial No. 16032 |

APV HTST Skid with Titanium Plates. Model: SR-35. S/N: 16032. APV Heat Exchanger: (55) Titanium plates. (2) divider plates. Heat transfer surface area: 235.27 (approx.). Holding tube diameter: 2 in. Capacity: 2-1/2 gal. Heat transfer surface area: 8 sq. ft. (approx.). Carver Centrifugal Pump, Type: 2.5x2x7LA-33D, S/N: 82861, 3450 rpm (final), impeller diameter: 5-1/2 in. Baldor Industrial Motor, 5 hp, 3450 rpm, 208-230/460 V, 13.2-12/6 amps, 60 Hz, 3 phase. Inlets: (1) 3 in. dia. S-line fitting, (1) 3 in. dia. with a 7 in. dia. flange and (4) 3/4 in. dia. attachment holes at a center-to-center distance of 6 in. Outlets: (1) 3 in. dia. S-line fitting, (2) 3 in. dia. with a 7 in. dia. flange and (4) 3/4 in. dia. attachment holes at a center-to-center distance of 6 in. Overall dimensions: 9 ft. 10 in. L x 68 in. W x 95 in. H.