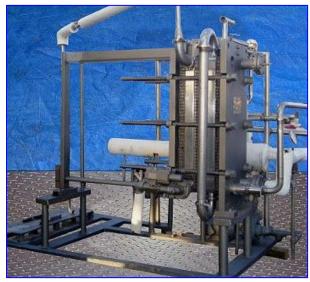

| APV HTST Skid with Titanium Plates |                  |
|------------------------------------|------------------|
| Mfg: APV                           | Model: SR-35     |
| Stock No. BIIR05.                  | Serial No. 16032 |

APV HTST Skid with Titanium Plates. Model: SR-35. S/N: 16032. APV Heat Exchanger: (55) Titanium plates. (2) divider plates. Heat transfer surface area: 235.27 (approx.). Holding tube diameter: 2 in. Capacity: 2-1/2 gal. Heat transfer surface area: 8 sq. ft. (approx.). Carver Centrifugal Pump, Type: 2.5x2x7LA-33D, S/N: 82861, 3450 rpm (final), impeller diameter: 5-1/2 in. Baldor Industrial Motor, 5 hp, 3450 rpm, 208-230/460 V, 13.2-12/6 amps, 60 Hz, 3 phase. Inlets: (1) 3 in. dia. S-line fitting, (1) 3 in. dia. with a 7 in. dia. flange and (4) 3/4 in. dia. attachment holes at a center-to-center distance of 6 in. Outlets: (1) 3 in. dia. S-line fitting, (2) 3 in. dia. with a 7 in. dia. flange and (4) 3/4 in. dia. attachment holes at a center-to-center distance of 6 in. Overall dimensions: 9 ft. 10 in. L x 68 in. W x 95 in. H.