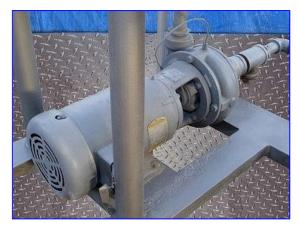

APV HTST Skid with Titanium Plates. Model: SR-35. S/N: 16032. APV Heat Exchanger: (55) Titanium plates. (2) divider plates. Heat transfer surface area: 235.27 (approx.). Holding tube diameter: 2 in. Capacity: 2-1/2 gal. Heat transfer surface area: 8 sq. ft. (approx.). Carver Centrifugal Pump, Type: 2.5x2x7LA-33D, S/N: 82861, 3450 rpm (final), impeller diameter: 5-1/2 in. Baldor Industrial Motor, 5 hp, 3450 rpm, 208-230/460 V, 13.2-12/6 amps, 60 Hz, 3 phase. Inlets: (1) 3 in. dia. S-line fitting, (1) 3 in. dia. with a 7 in. dia. flange and (4) 3/4 in. dia. attachment holes at a center-to-center distance of 6 in. Outlets: (1) 3 in. dia. S-line fitting, (2) 3 in. dia. with a 7 in. dia. flange and (4) 3/4 in. dia. attachment holes at a center-to-center distance of 6 in. Overall dimensions: 9 ft. 10 in. L x 68 in. W x 95 in. H.