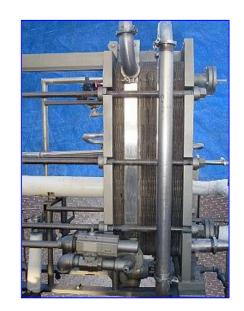

APV HTST Skid with Titanium Plates. Model: SR-35. S/N: 16032. APV Heat Exchanger: (55) Titanium plates. (2) divider plates. Heat transfer surface area: 235.27 (approx.). Holding tube diameter: 2 in. Capacity: 2-1/2 gal. Heat transfer surface area: 8 sq. ft. (approx.). Carver Centrifugal Pump, Type: 2.5x2x7LA-33D, S/N: 82861, 3450 rpm (final), impeller diameter: 5-1/2 in. Baldor Industrial Motor, 5 hp, 3450 rpm, 208-230/460 V, 13.2-12/6 amps, 60 Hz, 3 phase. Inlets: (1) 3 in. dia. S-line fitting, (1) 3 in. dia. with a 7 in. dia. flange and (4) 3/4 in. dia. attachment holes at a center-to-center distance of 6 in. Outlets: (1) 3 in. dia. S-line fitting, (2) 3 in. dia. with a 7 in. dia. flange and (4) 3/4 in. dia. attachment holes at a center-to-center distance of 6 in. Overall dimensions: 9 ft. 10 in. L x 68 in. W x 95 in. H.