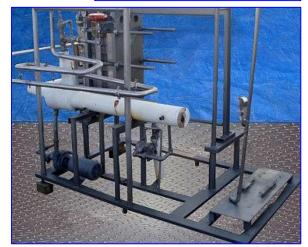

| APV HTST Skid with Titanium Plates |                  |
|------------------------------------|------------------|
| Mfg: APV                           | Model: SR-35     |
| Stock No. BIIR05.                  | Serial No. 16032 |

APV HTST Skid with Titanium Plates. Model: SR-35. S/N: 16032. APV Heat Exchanger: (55) Titanium plates. (2) divider plates. Heat transfer surface area: 235.27 (approx.). Holding tube diameter: 2 in. Capacity: 2-1/2 gal. Heat transfer surface area: 8 sq. ft. (approx.). Carver Centrifugal Pump, Type: 2.5x2x7LA-33D, S/N: 82861, 3450 rpm (final), impeller diameter: 5-1/2 in. Baldor Industrial Motor, 5 hp, 3450 rpm, 208-230/460 V, 13.2-12/6 amps, 60 Hz, 3 phase. Inlets: (1) 3 in. dia. S-line fitting, (1) 3 in. dia. with a 7 in. dia. flange and (4) 3/4 in. dia. attachment holes at a center-to-center distance of 6 in. Outlets: (1) 3 in. dia. S-line fitting, (2) 3 in. dia. with a 7 in. dia. flange and (4) 3/4 in. dia. attachment holes at a center-to-center distance of 6 in. Overall dimensions: 9 ft. 10 in. L x 68 in. W x 95 in. H.