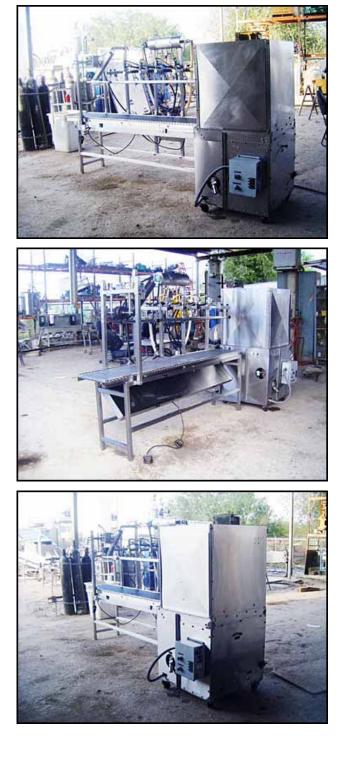

| Bottle Filling Line - 5 Gallon |            |
|--------------------------------|------------|
| Mfg: Pure Water Systems        | Model:     |
| Stock No: 200.BP-141a.130      | Serial No: |

Bottle filling line, 5 gallon, consisting of Pure Water Systems four head filler with capper all stainless steel construction, five gallon bottle washer by Pure Water Systems Model RW 6000 S/N NN93288A001, electrics 220 volts single phase 60 Hz all stainless steel construction. Inlets/Outlets: (1) 1 in. MNPT. Outlets: (4)  $\frac{1}{2}$  in. nozzle, (1)  $\frac{3}{4}$  in. push hose adapter type fitting. Overall Dimensions: 10 ft. 3 in. L x 3 ft. W x 6 ft. 4-1/2 in. H.