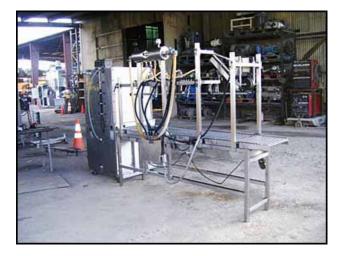

| Bottle Filling Line - 5 Gallon |            |
|--------------------------------|------------|
| Mfg: Pure Water Systems        | Model:     |
| Stock No: 200.BP-141a.130      | Serial No: |

Bottle filling line, 5 gallon, consisting of Pure Water Systems four head filler with capper all stainless steel construction, five gallon bottle washer by Pure Water Systems Model RW 6000 S/N NN93288A001, electrics 220 volts single phase 60 Hz all stainless steel construction. Inlets/Outlets: (1) 1 in. MNPT. Outlets: (4)  $\frac{1}{2}$  in. nozzle, (1)  $\frac{3}{4}$  in. push hose adapter type fitting. Overall Dimensions: 10 ft. 3 in. L x 3 ft. W x 6 ft. 4-1/2 in. H.