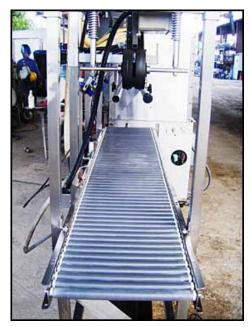

| Bottle Filling Line - 5 Gallon |            |
|--------------------------------|------------|
| Mfg: Pure Water Systems        | Model:     |
| Stock No: 200.BP-141a.130      | Serial No: |

Bottle filling line, 5 gallon, consisting of Pure Water Systems four head filler with capper all stainless steel construction, five gallon bottle washer by Pure Water Systems Model RW 6000 S/N NN93288A001, electrics 220 volts single phase 60 Hz all stainless steel construction. Inlets/Outlets: (1) 1 in. MNPT. Outlets: (4)  $\frac{1}{2}$  in. nozzle, (1)  $\frac{3}{4}$  in. push hose adapter type fitting. Overall Dimensions: 10 ft. 3 in. L x 3 ft. W x 6 ft. 4-1/2 in. H.