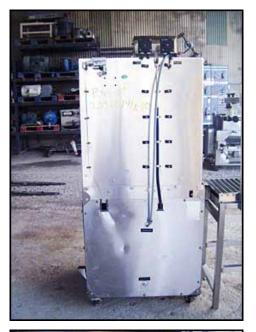

| Bottle Filling Line - 5 Gallon |            |
|--------------------------------|------------|
| Mfg: Pure Water Systems        | Model:     |
| Stock No: 200.BP-141a.130      | Serial No: |

Bottle filling line, 5 gallon, consisting of Pure Water Systems four head filler with capper all stainless steel construction, five gallon bottle washer by Pure Water Systems Model RW 6000 S/N NN93288A001, electrics 220 volts single phase 60 Hz all stainless steel construction. Inlets/Outlets: (1) 1 in. MNPT. Outlets: (4)  $\frac{1}{2}$  in. nozzle, (1)  $\frac{3}{4}$  in. push hose adapter type fitting. Overall Dimensions: 10 ft. 3 in. L x 3 ft. W x 6 ft. 4-1/2 in. H.