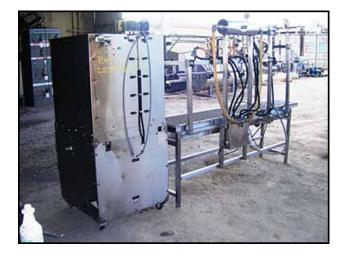

| Bottle Filling Line - 5 Gallon |            |
|--------------------------------|------------|
| Mfg: Pure Water Systems        | Model:     |
| Stock No: 200.BP-141a.130      | Serial No: |

Bottle filling line, 5 gallon, consisting of Pure Water Systems four head filler with capper all stainless steel construction, five gallon bottle washer by Pure Water Systems Model RW 6000 S/N NN93288A001, electrics 220 volts single phase 60 Hz all stainless steel construction. Inlets/Outlets: (1) 1 in. MNPT. Outlets: (4)  $\frac{1}{2}$  in. nozzle, (1)  $\frac{3}{4}$  in. push hose adapter type fitting. Overall Dimensions: 10 ft. 3 in. L x 3 ft. W x 6 ft. 4-1/2 in. H.