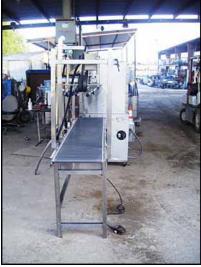

| Bottle Filling Line - 5 Gallon |            |
|--------------------------------|------------|
| Mfg: Pure Water Systems        | Model:     |
| Stock No: 200.BP-141a.130      | Serial No: |

Bottle filling line, 5 gallon, consisting of Pure Water Systems four head filler with capper all stainless steel construction, five gallon bottle washer by Pure Water Systems Model RW 6000 S/N NN93288A001, electrics 220 volts single phase 60 Hz all stainless steel construction. Inlets/Outlets: (1) 1 in. MNPT. Outlets: (4)  $\frac{1}{2}$  in. nozzle, (1)  $\frac{3}{4}$  in. push hose adapter type fitting. Overall Dimensions: 10 ft. 3 in. L x 3 ft. W x 6 ft. 4-1/2 in. H.