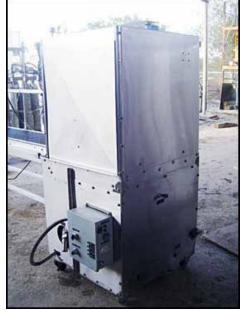

| Bottle Filling Line - 5 Gallon |            |
|--------------------------------|------------|
| Mfg: Pure Water Systems        | Model:     |
| Stock No: 200.BP-141a.130      | Serial No: |

Bottle filling line, 5 gallon, consisting of Pure Water Systems four head filler with capper all stainless steel construction, five gallon bottle washer by Pure Water Systems Model RW 6000 S/N NN93288A001, electrics 220 volts single phase 60 Hz all stainless steel construction. Inlets/Outlets: (1) 1 in. MNPT. Outlets: (4)  $\frac{1}{2}$  in. nozzle, (1)  $\frac{3}{4}$  in. push hose adapter type fitting. Overall Dimensions: 10 ft. 3 in. L x 3 ft. W x 6 ft. 4-1/2 in. H.