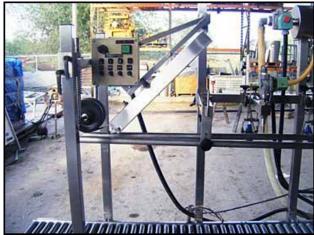

| Bottle Filling Line - 5 Gallon |            |
|--------------------------------|------------|
| Mfg: Pure Water Systems        | Model:     |
| Stock No: 200.BP-141a.130      | Serial No: |

Bottle filling line, 5 gallon, consisting of Pure Water Systems four head filler with capper all stainless steel construction, five gallon bottle washer by Pure Water Systems Model RW 6000 S/N NN93288A001, electrics 220 volts single phase 60 Hz all stainless steel construction. Inlets/Outlets: (1) 1 in. MNPT. Outlets: (4)  $\frac{1}{2}$  in. nozzle, (1)  $\frac{3}{4}$  in. push hose adapter type fitting. Overall Dimensions: 10 ft. 3 in. L x 3 ft. W x 6 ft. 4-1/2 in. H.