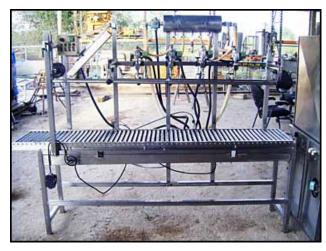

| Bottle Filling Line - 5 Gallon |            |
|--------------------------------|------------|
| Mfg: Pure Water Systems        | Model:     |
| Stock No: 200.BP-141a.130      | Serial No: |

Bottle filling line, 5 gallon, consisting of Pure Water Systems four head filler with capper all stainless steel construction, five gallon bottle washer by Pure Water Systems Model RW 6000 S/N NN93288A001, electrics 220 volts single phase 60 Hz all stainless steel construction. Inlets/Outlets: (1) 1 in. MNPT. Outlets: (4)  $\frac{1}{2}$  in. nozzle, (1)  $\frac{3}{4}$  in. push hose adapter type fitting. Overall Dimensions: 10 ft. 3 in. L x 3 ft. W x 6 ft. 4-1/2 in. H.