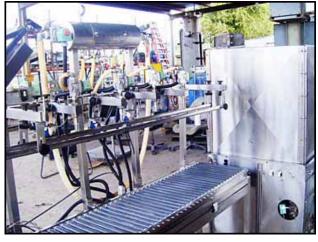

| Bottle Filling Line - 5 Gallon |            |
|--------------------------------|------------|
| Mfg: Pure Water Systems        | Model:     |
| Stock No: 200.BP-141a.130      | Serial No: |

Bottle filling line, 5 gallon, consisting of Pure Water Systems four head filler with capper all stainless steel construction, five gallon bottle washer by Pure Water Systems Model RW 6000 S/N NN93288A001, electrics 220 volts single phase 60 Hz all stainless steel construction. Inlets/Outlets: (1) 1 in. MNPT. Outlets: (4)  $\frac{1}{2}$  in. nozzle, (1)  $\frac{3}{4}$  in. push hose adapter type fitting. Overall Dimensions: 10 ft. 3 in. L x 3 ft. W x 6 ft. 4-1/2 in. H.