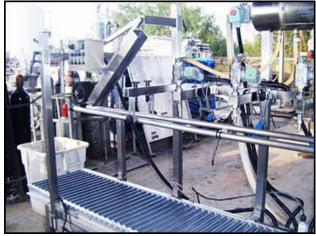

| Bottle Filling Line - 5 Gallon |            |
|--------------------------------|------------|
| Mfg: Pure Water Systems        | Model:     |
| Stock No: 200.BP-141a.130      | Serial No: |

Bottle filling line, 5 gallon, consisting of Pure Water Systems four head filler with capper all stainless steel construction, five gallon bottle washer by Pure Water Systems Model RW 6000 S/N NN93288A001, electrics 220 volts single phase 60 Hz all stainless steel construction. Inlets/Outlets: (1) 1 in. MNPT. Outlets: (4)  $\frac{1}{2}$  in. nozzle, (1)  $\frac{3}{4}$  in. push hose adapter type fitting. Overall Dimensions: 10 ft. 3 in. L x 3 ft. W x 6 ft. 4-1/2 in. H.