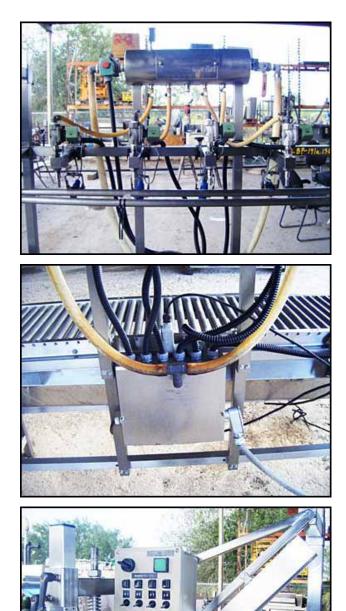

| Bottle Filling Line - 5 Gallon |            |
|--------------------------------|------------|
| Mfg: Pure Water Systems        | Model:     |
| Stock No: 200.BP-141a.130      | Serial No: |

Bottle filling line, 5 gallon, consisting of Pure Water Systems four head filler with capper all stainless steel construction, five gallon bottle washer by Pure Water Systems Model RW 6000 S/N NN93288A001, electrics 220 volts single phase 60 Hz all stainless steel construction. Inlets/Outlets: (1) 1 in. MNPT. Outlets: (4)  $\frac{1}{2}$  in. nozzle, (1)  $\frac{3}{4}$  in. push hose adapter type fitting. Overall Dimensions: 10 ft. 3 in. L x 3 ft. W x 6 ft. 4-1/2 in. H.