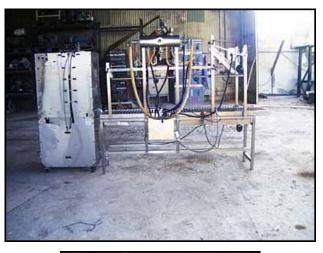

| Bottle Filling Line - 5 Gallon |            |
|--------------------------------|------------|
| Mfg: Pure Water Systems        | Model:     |
| Stock No: 200.BP-141a.130      | Serial No: |

Bottle filling line, 5 gallon, consisting of Pure Water Systems four head filler with capper all stainless steel construction, five gallon bottle washer by Pure Water Systems Model RW 6000 S/N NN93288A001, electrics 220 volts single phase 60 Hz all stainless steel construction. Inlets/Outlets: (1) 1 in. MNPT. Outlets: (4)  $\frac{1}{2}$  in. nozzle, (1)  $\frac{3}{4}$  in. push hose adapter type fitting. Overall Dimensions: 10 ft. 3 in. L x 3 ft. W x 6 ft. 4-1/2 in. H.