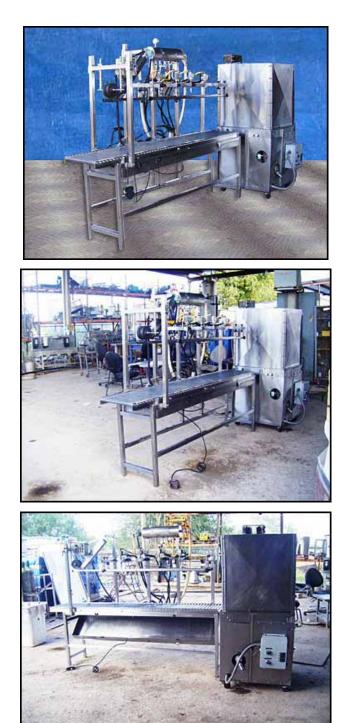

| Bottle Filling Line - 5 Gallon |            |
|--------------------------------|------------|
| Mfg: Pure Water Systems        | Model:     |
| Stock No: 200.BP-141a.130      | Serial No: |

Bottle filling line, 5 gallon, consisting of Pure Water Systems four head filler with capper all stainless steel construction, five gallon bottle washer by Pure Water Systems Model RW 6000 S/N NN93288A001, electrics 220 volts single phase 60 Hz all stainless steel construction. Inlets/Outlets: (1) 1 in. MNPT. Outlets: (4)  $\frac{1}{2}$  in. nozzle, (1)  $\frac{3}{4}$  in. push hose adapter type fitting. Overall Dimensions: 10 ft. 3 in. L x 3 ft. W x 6 ft. 4-1/2 in. H.