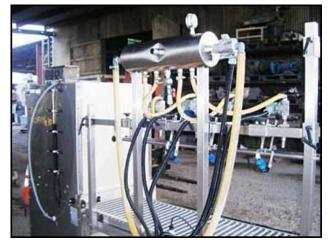

| Bottle Filling Line - 5 Gallon |            |
|--------------------------------|------------|
| Mfg: Pure Water Systems        | Model:     |
| Stock No: 200.BP-141a.130      | Serial No: |

Bottle filling line, 5 gallon, consisting of Pure Water Systems four head filler with capper all stainless steel construction, five gallon bottle washer by Pure Water Systems Model RW 6000 S/N NN93288A001, electrics 220 volts single phase 60 Hz all stainless steel construction. Inlets/Outlets: (1) 1 in. MNPT. Outlets: (4)  $\frac{1}{2}$  in. nozzle, (1)  $\frac{3}{4}$  in. push hose adapter type fitting. Overall Dimensions: 10 ft. 3 in. L x 3 ft. W x 6 ft. 4-1/2 in. H.