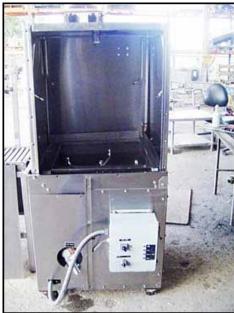

| Bottle Filling Line - 5 Gallon |            |
|--------------------------------|------------|
| Mfg: Pure Water Systems        | Model:     |
| Stock No: 200.BP-141a.130      | Serial No: |

Bottle filling line, 5 gallon, consisting of Pure Water Systems four head filler with capper all stainless steel construction, five gallon bottle washer by Pure Water Systems Model RW 6000 S/N NN93288A001, electrics 220 volts single phase 60 Hz all stainless steel construction. Inlets/Outlets: (1) 1 in. MNPT. Outlets: (4)  $\frac{1}{2}$  in. nozzle, (1)  $\frac{3}{4}$  in. push hose adapter type fitting. Overall Dimensions: 10 ft. 3 in. L x 3 ft. W x 6 ft. 4-1/2 in. H.