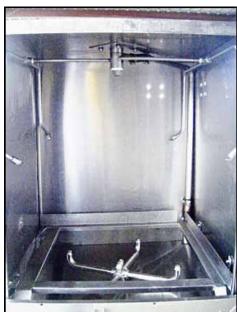

| Bottle Filling Line - 5 Gallon |            |
|--------------------------------|------------|
| Mfg: Pure Water Systems        | Model:     |
| Stock No: 200.BP-141a.130      | Serial No: |

Bottle filling line, 5 gallon, consisting of Pure Water Systems four head filler with capper all stainless steel construction, five gallon bottle washer by Pure Water Systems Model RW 6000 S/N NN93288A001, electrics 220 volts single phase 60 Hz all stainless steel construction. Inlets/Outlets: (1) 1 in. MNPT. Outlets: (4)  $\frac{1}{2}$  in. nozzle, (1)  $\frac{3}{4}$  in. push hose adapter type fitting. Overall Dimensions: 10 ft. 3 in. L x 3 ft. W x 6 ft. 4-1/2 in. H.