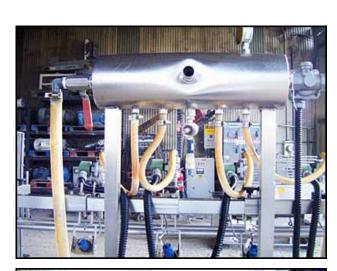

| Bottle Filling Line - 5 Gallon |            |
|--------------------------------|------------|
| Mfg: Pure Water Systems        | Model:     |
| Stock No: 200.BP-141a.130      | Serial No: |

Bottle filling line, 5 gallon, consisting of Pure Water Systems four head filler with capper all stainless steel construction, five gallon bottle washer by Pure Water Systems Model RW 6000 S/N NN93288A001, electrics 220 volts single phase 60 Hz all stainless steel construction. Inlets/Outlets: (1) 1 in. MNPT. Outlets: (4)  $\frac{1}{2}$  in. nozzle, (1)  $\frac{3}{4}$  in. push hose adapter type fitting. Overall Dimensions: 10 ft. 3 in. L x 3 ft. W x 6 ft. 4-1/2 in. H.