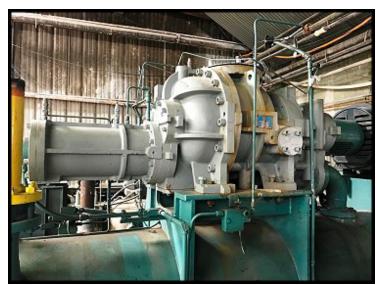

| FES 23LB Rotary Screw Booster Compressor - 200 HP |                     |
|---------------------------------------------------|---------------------|
| Mfg: FES                                          | Model: 23LB         |
| Stock No.: BRPF07                                 | Serial No.: KT-0136 |

FES Rotary Screw Booster Compressor Package. Model: 23LB. Serial: KT-0136. Year: 1994. Micro Master Controller. Runtime: 51,475 hours. RAM electric motor: 200 HP, 230/460V, 3565 RPM, 3-phase, 60 Hz. RAM electric motor starter included. Estimated weight: 12,000 LBS. Dimensions: 169 in. L x 68 in. W x 109 in. H.