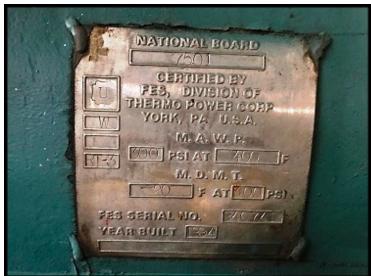

FES Rotary Screw Booster Compressor Package. Model: 23LB. Serial: KT-0136. Year: 1994. Micro Master Controller. Runtime: 51,475 hours. RAM electric motor: 200 HP, 230/460V, 3565 RPM, 3-phase, 60 Hz. RAM electric motor starter included. Estimated weight: 12,000 LBS. Dimensions: 169 in. L x 68 in. W x 109 in. H.