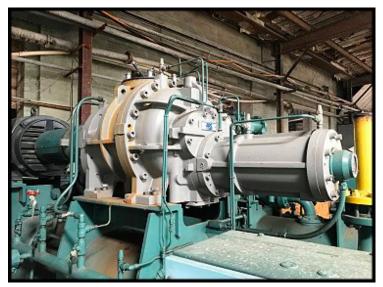

| FES 23LB Rotary Screw Booster Compressor - 200 HP |                     |
|---------------------------------------------------|---------------------|
| Mfg: FES                                          | Model: 23LB         |
| Stock No.: BRPF07                                 | Serial No.: KT-0136 |

FES Rotary Screw Booster Compressor Package. Model: 23LB. Serial: KT-0136. Year: 1994. Micro Master Controller. Runtime: 51,475 hours. RAM electric motor: 200 HP, 230/460V, 3565 RPM, 3-phase, 60 Hz. RAM electric motor starter included. Estimated weight: 12,000 LBS. Dimensions: 169 in. L x 68 in. W x 109 in. H.