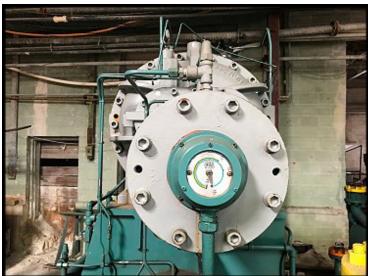

FES Rotary Screw Booster Compressor Package. Model: 23LB. Serial: KT-0136. Year: 1994. Micro Master Controller. Runtime: 51,475 hours. RAM electric motor: 200 HP, 230/460V, 3565 RPM, 3-phase, 60 Hz. RAM electric motor starter included. Estimated weight: 12,000 LBS. Dimensions: 169 in. L x 68 in. W x 109 in. H.