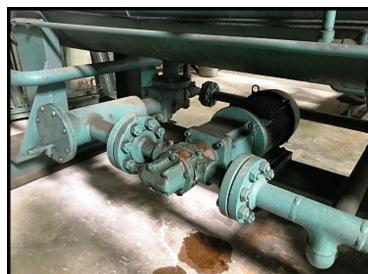

FES Rotary Screw Booster Compressor Package. Model: 23LB. Serial: KT-0136. Year: 1994. Micro Master Controller. Runtime: 51,475 hours. RAM electric motor: 200 HP, 230/460V, 3565 RPM, 3-phase, 60 Hz. RAM electric motor starter included. Estimated weight: 12,000 LBS. Dimensions: 169 in. L x 68 in. W x 109 in. H.

Includes RAM electric motor starter and compressor suction strainer (not pictured).