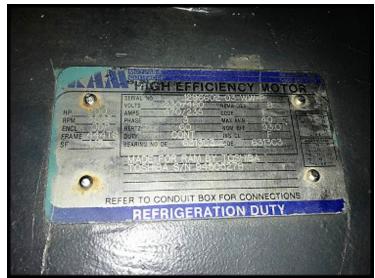

FES Rotary Screw Booster Compressor Package. Model: 23LB. Serial: KT-0136. Year: 1994. Micro Master Controller. Runtime: 51,475 hours. RAM electric motor: 200 HP, 230/460V, 3565 RPM, 3-phase, 60 Hz. RAM electric motor starter included. Estimated weight: 12,000 LBS. Dimensions: 169 in. L x 68 in. W x 109 in. H.