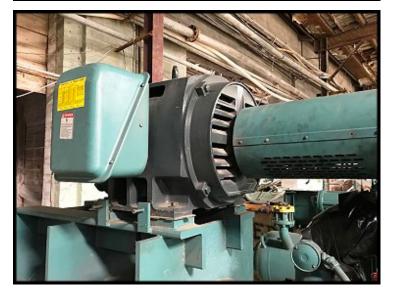

FES Rotary Screw Booster Compressor Package. Model: 23LB. Serial: KT-0136. Year: 1994. Micro Master Controller. Runtime: 51,475 hours. RAM electric motor: 200 HP, 230/460V, 3565 RPM, 3-phase, 60 Hz. RAM electric motor starter included. Estimated weight: 12,000 LBS. Dimensions: 169 in. L x 68 in. W x 109 in. H.