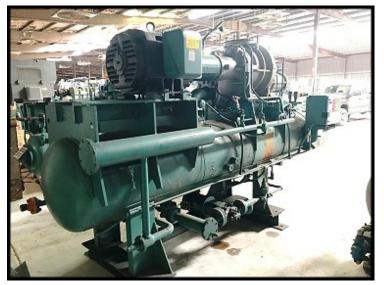

| FES 23LB Rotary Screw Booster Compressor - 200 HP |                     |
|---------------------------------------------------|---------------------|
| Mfg: FES                                          | Model: 23LB         |
| Stock No.: BRPF07                                 | Serial No.: KT-0136 |

FES Rotary Screw Booster Compressor Package. Model: 23LB. Serial: KT-0136. Year: 1994. Micro Master Controller. Runtime: 51,475 hours. RAM electric motor: 200 HP, 230/460V, 3565 RPM, 3-phase, 60 Hz. RAM electric motor starter included. Estimated weight: 12,000 LBS. Dimensions: 169 in. L x 68 in. W x 109 in. H.