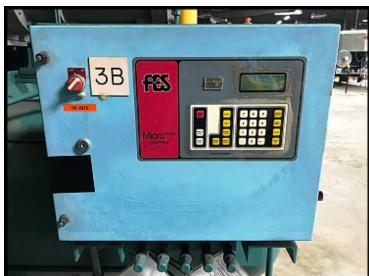

FES Rotary Screw Booster Compressor Package. Model: 23LB. Serial: KT-0136. Year: 1994. Micro Master Controller. Runtime: 51,475 hours. RAM electric motor: 200 HP, 230/460V, 3565 RPM, 3-phase, 60 Hz. RAM electric motor starter included. Estimated weight: 12,000 LBS. Dimensions: 169 in. L x 68 in. W x 109 in. H.