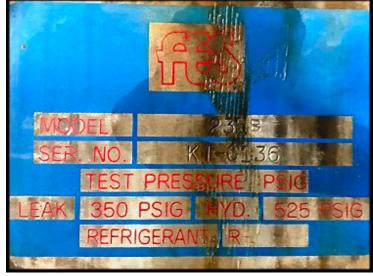

| FES 23LB Rotary Screw Booster Compressor - 200 HP |                     |
|---------------------------------------------------|---------------------|
| Mfg: FES                                          | Model: 23LB         |
| Stock No.: BRPF07                                 | Serial No.: KT-0136 |

FES Rotary Screw Booster Compressor Package. Model: 23LB. Serial: KT-0136. Year: 1994. Micro Master Controller. Runtime: 51,475 hours. RAM electric motor: 200 HP, 230/460V, 3565 RPM, 3-phase, 60 Hz. RAM electric motor starter included. Estimated weight: 12,000 LBS. Dimensions: 169 in. L x 68 in. W x 109 in. H.