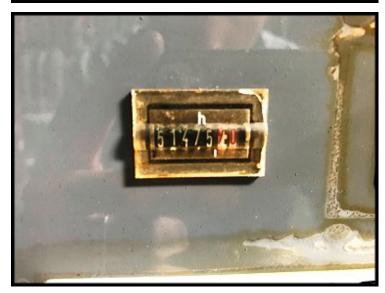

FES Rotary Screw Booster Compressor Package. Model: 23LB. Serial: KT-0136. Year: 1994. Micro Master Controller. Runtime: 51,475 hours. RAM electric motor: 200 HP, 230/460V, 3565 RPM, 3-phase, 60 Hz. RAM electric motor starter included. Estimated weight: 12,000 LBS. Dimensions: 169 in. L x 68 in. W x 109 in. H.