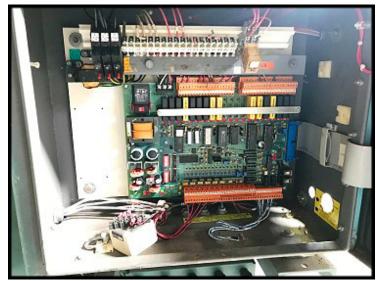

FES Rotary Screw Booster Compressor Package. Model: 23LB. Serial: KT-0136. Year: 1994. Micro Master Controller. Runtime: 51,475 hours. RAM electric motor: 200 HP, 230/460V, 3565 RPM, 3-phase, 60 Hz. RAM electric motor starter included. Estimated weight: 12,000 LBS. Dimensions: 169 in. L x 68 in. W x 109 in. H.