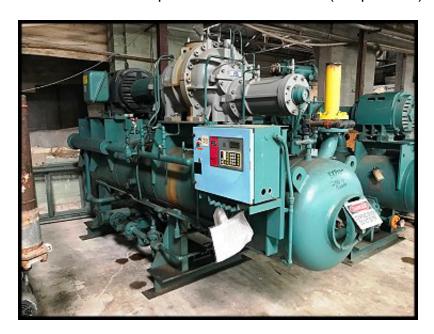

| FES 23LB Rotary Screw Booster Compressor - 200 HP |                     |
|---------------------------------------------------|---------------------|
| Mfg: FES                                          | Model: 23LB         |
| Stock No.: BRPF07                                 | Serial No.: KT-0136 |

FES Rotary Screw Booster Compressor Package. Model: 23LB. Serial: KT-0136. Year: 1994. Micro Master Controller. Runtime: 51,475 hours. RAM electric motor: 200 HP, 230/460V, 3565 RPM, 3-phase, 60 Hz. RAM electric motor starter included. Estimated weight: 12,000 LBS. Dimensions: 169 in. L x 68 in. W x 109 in. H.