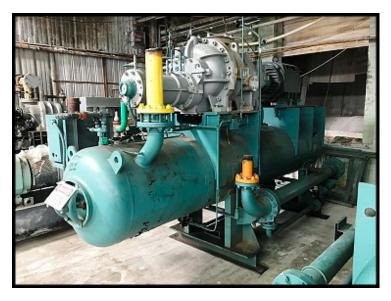

| FES 23LB Rotary Screw Booster Compressor - 200 HP |                     |
|---------------------------------------------------|---------------------|
| Mfg: FES                                          | Model: 23LB         |
| Stock No.: BRPF07                                 | Serial No.: KT-0136 |

FES Rotary Screw Booster Compressor Package. Model: 23LB. Serial: KT-0136. Year: 1994. Micro Master Controller. Runtime: 51,475 hours. RAM electric motor: 200 HP, 230/460V, 3565 RPM, 3-phase, 60 Hz. RAM electric motor starter included. Estimated weight: 12,000 LBS. Dimensions: 169 in. L x 68 in. W x 109 in. H.