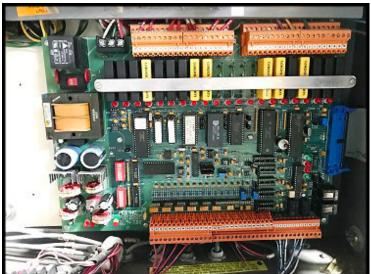

FES Rotary Screw Booster Compressor Package. Model: 23LB. Serial: KT-0136. Year: 1994. Micro Master Controller. Runtime: 51,475 hours. RAM electric motor: 200 HP, 230/460V, 3565 RPM, 3-phase, 60 Hz. RAM electric motor starter included. Estimated weight: 12,000 LBS. Dimensions: 169 in. L x 68 in. W x 109 in. H.