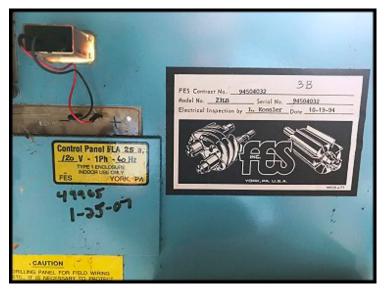

| FES 23LB Rotary Screw Booster Compressor - 200 HP |                     |
|---------------------------------------------------|---------------------|
| Mfg: FES                                          | Model: 23LB         |
| Stock No.: BRPF07                                 | Serial No.: KT-0136 |

FES Rotary Screw Booster Compressor Package. Model: 23LB. Serial: KT-0136. Year: 1994. Micro Master Controller. Runtime: 51,475 hours. RAM electric motor: 200 HP, 230/460V, 3565 RPM, 3-phase, 60 Hz. RAM electric motor starter included. Estimated weight: 12,000 LBS. Dimensions: 169 in. L x 68 in. W x 109 in. H.