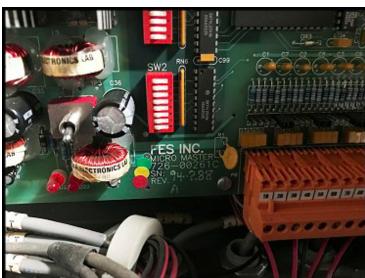

FES Rotary Screw Booster Compressor Package. Model: 23LB. Serial: KT-0136. Year: 1994. Micro Master Controller. Runtime: 51,475 hours. RAM electric motor: 200 HP, 230/460V, 3565 RPM, 3-phase, 60 Hz. RAM electric motor starter included. Estimated weight: 12,000 LBS. Dimensions: 169 in. L x 68 in. W x 109 in. H.