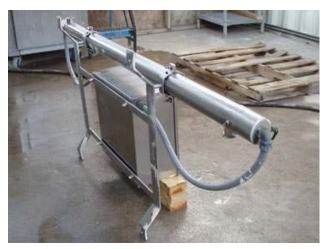

Sani-Matic Systems Single Tube Ultra-Violet Water Purification Unit. Model: 15UVS/B(1)3x60-LLWB-1.5. Flow rate: 15 GPM. Stainless steel control cabinet. UV lamp length: 5 ft. MWS/cm-2: 40,000. Inlets/Outlets: (2) 1-1/2 in. S-Line fitting. Overall dimensions: 5 ft. 5 -1/2 in. L x 1 ft. W x 2 ft. 5-3/4 in. H.