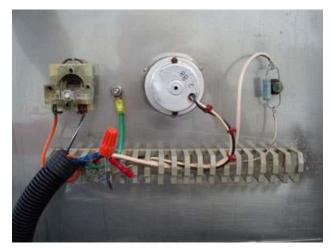

Sani-Matic Systems Single Tube Ultra-Violet Water Purification Unit. Model: 15UVS/B(1)3x60-LLWB-1.5. Flow rate: 15 GPM. Stainless steel control cabinet. UV lamp length: 5 ft. MWS/cm-2: 40,000. Inlets/Outlets: (2) 1-1/2 in. S-Line fitting. Overall dimensions: 5 ft. 5 -1/2 in. L x 1 ft. W x 2 ft. 5-3/4 in. H.