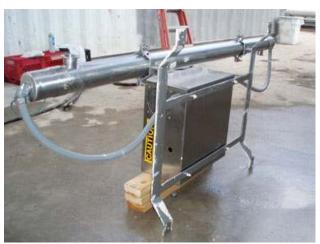

| Sani-Matic Systems Single Tube Ultra-Violet Water Purification Unit |                                |
|---------------------------------------------------------------------|--------------------------------|
| Mfg: Sani-Matic Systems                                             | Model: 15UVS/B(1)3x60-LLWB-1.5 |
| Stock No: BZCH158                                                   | Serial No:                     |

Sani-Matic Systems Single Tube Ultra-Violet Water Purification Unit. Model: 15UVS/B(1)3x60-LLWB-1.5. Flow rate: 15 GPM. Stainless steel control cabinet. UV lamp length: 5 ft. MWS/cm-2: 40,000. Inlets/Outlets: (2) 1-1/2 in. S-Line fitting. Overall dimensions: 5 ft. 5 -1/2 in. L x 1 ft. W x 2 ft. 5-3/4 in. H.