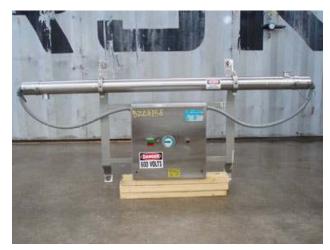

| Sani-Matic Systems Single Tube Ultra-Violet Water Purification Unit |                                |
|---------------------------------------------------------------------|--------------------------------|
| Mfg: Sani-Matic Systems                                             | Model: 15UVS/B(1)3x60-LLWB-1.5 |
| Stock No: BZCH158                                                   | Serial No:                     |

Sani-Matic Systems Single Tube Ultra-Violet Water Purification Unit. Model: 15UVS/B(1)3x60-LLWB-1.5. Flow rate: 15 GPM. Stainless steel control cabinet. UV lamp length: 5 ft. MWS/cm-2: 40,000. Inlets/Outlets: (2) 1-1/2 in. S-Line fitting. Overall dimensions: 5 ft. 5 -1/2 in. L x 1 ft. W x 2 ft. 5-3/4 in. H.