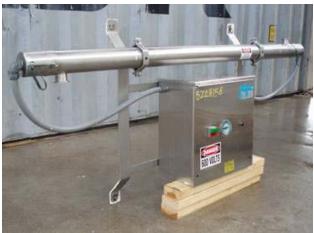

| Sani-Matic Systems Single Tube Ultra-Violet Water Purification Unit |                                |
|---------------------------------------------------------------------|--------------------------------|
| Mfg: Sani-Matic Systems                                             | Model: 15UVS/B(1)3x60-LLWB-1.5 |
| Stock No: BZCH158                                                   | Serial No:                     |

Sani-Matic Systems Single Tube Ultra-Violet Water Purification Unit. Model: 15UVS/B(1)3x60-LLWB-1.5. Flow rate: 15 GPM. Stainless steel control cabinet. UV lamp length: 5 ft. MWS/cm-2: 40,000. Inlets/Outlets: (2) 1-1/2 in. S-Line fitting. Overall dimensions: 5 ft. 5 -1/2 in. L x 1 ft. W x 2 ft. 5-3/4 in. H.