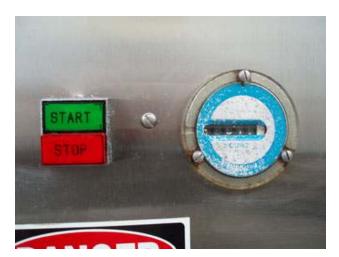

| Sani-Matic Systems Single Tube Ultra-Violet Water Purification Unit |                                |
|---------------------------------------------------------------------|--------------------------------|
| Mfg: Sani-Matic Systems                                             | Model: 15UVS/B(1)3x60-LLWB-1.5 |
| Stock No: BZCH158                                                   | Serial No:                     |

Sani-Matic Systems Single Tube Ultra-Violet Water Purification Unit. Model: 15UVS/B(1)3x60-LLWB-1.5. Flow rate: 15 GPM. Stainless steel control cabinet. UV lamp length: 5 ft. MWS/cm-2: 40,000. Inlets/Outlets: (2) 1-1/2 in. S-Line fitting. Overall dimensions: 5 ft. 5 -1/2 in. L x 1 ft. W x 2 ft. 5-3/4 in. H.