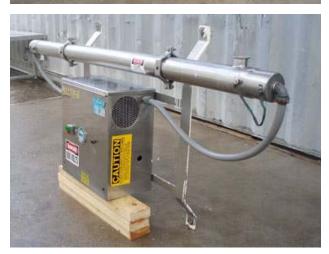

| Sani-Matic Systems Single Tube Ultra-Violet Water Purification Unit |                                |
|---------------------------------------------------------------------|--------------------------------|
| Mfg: Sani-Matic Systems                                             | Model: 15UVS/B(1)3x60-LLWB-1.5 |
| Stock No: BZCH158                                                   | Serial No:                     |

Sani-Matic Systems Single Tube Ultra-Violet Water Purification Unit. Model: 15UVS/B(1)3x60-LLWB-1.5. Flow rate: 15 GPM. Stainless steel control cabinet. UV lamp length: 5 ft. MWS/cm-2: 40,000. Inlets/Outlets: (2) 1-1/2 in. S-Line fitting. Overall dimensions: 5 ft. 5 -1/2 in. L x 1 ft. W x 2 ft. 5-3/4 in. H.