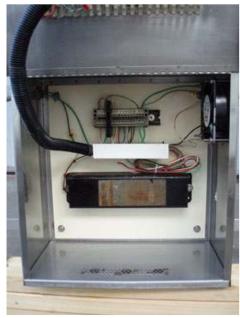

Sani-Matic Systems Single Tube Ultra-Violet Water Purification Unit. Model: 15UVS/B(1)3x60-LLWB-1.5. Flow rate: 15 GPM. Stainless steel control cabinet. UV lamp length: 5 ft. MWS/cm-2: 40,000. Inlets/Outlets: (2) 1-1/2 in. S-Line fitting. Overall dimensions: 5 ft. 5 -1/2 in. L x 1 ft. W x 2 ft. 5-3/4 in. H.