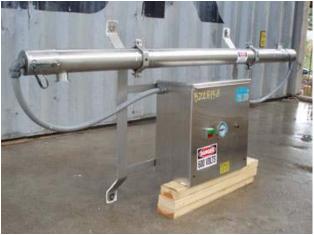

| Sani-Matic Systems Single Tube Ultra-Violet Water Purification Unit |                                |
|---------------------------------------------------------------------|--------------------------------|
| Mfg: Sani-Matic Systems                                             | Model: 15UVS/B(1)3x60-LLWB-1.5 |
| Stock No: BZCH158                                                   | Serial No:                     |

Sani-Matic Systems Single Tube Ultra-Violet Water Purification Unit. Model: 15UVS/B(1)3x60-LLWB-1.5. Flow rate: 15 GPM. Stainless steel control cabinet. UV lamp length: 5 ft. MWS/cm-2: 40,000. Inlets/Outlets: (2) 1-1/2 in. S-Line fitting. Overall dimensions: 5 ft. 5 -1/2 in. L x 1 ft. W x 2 ft. 5-3/4 in. H.