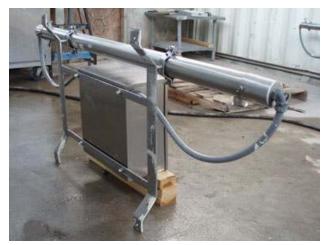

| Sani-Matic Systems Single Tube Ultra-Violet Water Purification Unit |                                |
|---------------------------------------------------------------------|--------------------------------|
| Mfg: Sani-Matic Systems                                             | Model: 15UVS/B(1)3x60-LLWB-1.5 |
| Stock No: BZCH158                                                   | Serial No:                     |

Sani-Matic Systems Single Tube Ultra-Violet Water Purification Unit. Model: 15UVS/B(1)3x60-LLWB-1.5. Flow rate: 15 GPM. Stainless steel control cabinet. UV lamp length: 5 ft. MWS/cm-2: 40,000. Inlets/Outlets: (2) 1-1/2 in. S-Line fitting. Overall dimensions: 5 ft. 5 -1/2 in. L x 1 ft. W x 2 ft. 5-3/4 in. H.