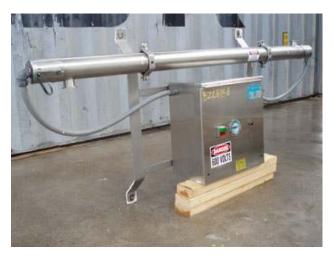

| Sani-Matic Systems Single Tube Ultra-Violet Water Purification Unit |                                |
|---------------------------------------------------------------------|--------------------------------|
| Mfg: Sani-Matic Systems                                             | Model: 15UVS/B(1)3x60-LLWB-1.5 |
| Stock No: BZCH158                                                   | Serial No:                     |

Sani-Matic Systems Single Tube Ultra-Violet Water Purification Unit. Model: 15UVS/B(1)3x60-LLWB-1.5. Flow rate: 15 GPM. Stainless steel control cabinet. UV lamp length: 5 ft. MWS/cm-2: 40,000. Inlets/Outlets: (2) 1-1/2 in. S-Line fitting. Overall dimensions: 5 ft. 5 -1/2 in. L x 1 ft. W x 2 ft. 5-3/4 in. H.