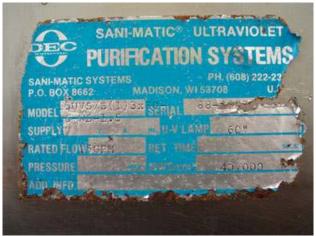

| Sani-Matic Systems Single Tube Ultra-Violet Water Purification Unit |                                |
|---------------------------------------------------------------------|--------------------------------|
| Mfg: Sani-Matic Systems                                             | Model: 15UVS/B(1)3x60-LLWB-1.5 |
| Stock No: BZCH158                                                   | Serial No:                     |

Sani-Matic Systems Single Tube Ultra-Violet Water Purification Unit. Model: 15UVS/B(1)3x60-LLWB-1.5. Flow rate: 15 GPM. Stainless steel control cabinet. UV lamp length: 5 ft. MWS/cm-2: 40,000. Inlets/Outlets: (2) 1-1/2 in. S-Line fitting. Overall dimensions: 5 ft. 5 -1/2 in. L x 1 ft. W x 2 ft. 5-3/4 in. H.