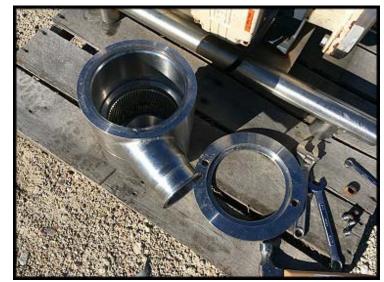

Romaco FrymaKoruma MZ series Toothed Colloid Mill. Model: M/MZ-150. Serial: 100561. Year: 2004. For refining, homogenizing, dispersing, and emulsifying liquid to highly viscous products. Common applications: mustard, mayonnaise, nut pastes, peanut butter, sesame, fruit juices, soya milk, junior food, ointments, make-up cosmetics, creams, emusions, toothpastes, agro & household chemicals, adhesives, printing inks, emulsion paints, textile inks, etc. Different grinding sets can be purchased for varying applications. Adjustible grinding gap (stepless). The unit previously was owned by ConAgra Foods, product residue appears to be seeds. Motor: 25 HP, 460V, 60 Hz 3-phase. S-line sanitary fittings. Weight: 650 lbs.