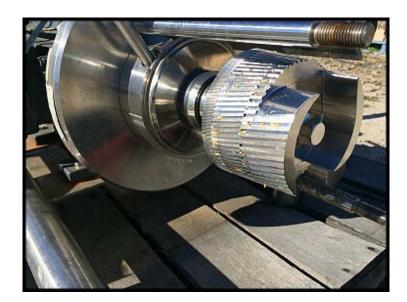

Romaco FrymaKoruma MZ series Toothed Colloid Mill. Model: M/MZ-150. Serial: 100561. Year: 2004. For refining, homogenizing, dispersing, and emulsifying liquid to highly viscous products. Common applications: mustard, mayonnaise, nut pastes, peanut butter, sesame, fruit juices, soya milk, junior food, ointments, make-up cosmetics, creams, emusions, toothpastes, agro & household chemicals, adhesives, printing inks, emulsion paints, textile inks, etc. Different grinding sets can be purchased for varying applications. Adjustible grinding gap (stepless). The unit previously was owned by ConAgra Foods, product residue appears to be seeds. Motor: 25 HP, 460V, 60 Hz 3-phase. S-line sanitary fittings. Weight: 650 lbs.