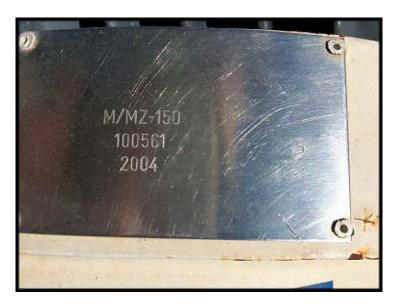

| Romaco FrymaKoruma MZ Toothed Colloid Mill - 25 HP |                    |
|----------------------------------------------------|--------------------|
| Mfg: Romaco FrymaKoruma                            | Model: M/MZ-150    |
| Stock No.: CAGC427                                 | Serial No.: 100561 |

Romaco FrymaKoruma MZ series Toothed Colloid Mill. Model: M/MZ-150. Serial: 100561. Year: 2004. For refining, homogenizing, dispersing, and emulsifying liquid to highly viscous products. Common applications: mustard, mayonnaise, nut pastes, peanut butter, sesame, fruit juices, soya milk, junior food, ointments, make-up cosmetics, creams, emusions, toothpastes, agro & household chemicals, adhesives, printing inks, emulsion paints, textile inks, etc. Different grinding sets can be purchased for varying applications. Adjustible grinding gap (stepless). The unit previously was owned by ConAgra Foods, product residue appears to be seeds. Motor: 25 HP, 460V, 60 Hz 3-phase. S-line sanitary fittings. Weight: 650 lbs.