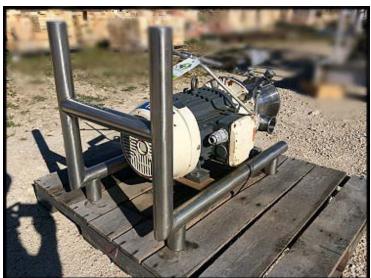

| Romaco FrymaKoruma MZ Toothed Colloid Mill - 25 HP |                    |
|----------------------------------------------------|--------------------|
| Mfg: Romaco FrymaKoruma                            | Model: M/MZ-150    |
| Stock No.: CAGC427                                 | Serial No.: 100561 |

Romaco FrymaKoruma MZ series Toothed Colloid Mill. Model: M/MZ-150. Serial: 100561. Year: 2004. For refining, homogenizing, dispersing, and emulsifying liquid to highly viscous products. Common applications: mustard, mayonnaise, nut pastes, peanut butter, sesame, fruit juices, soya milk, junior food, ointments, make-up cosmetics, creams, emusions, toothpastes, agro & household chemicals, adhesives, printing inks, emulsion paints, textile inks, etc. Different grinding sets can be purchased for varying applications. Adjustible grinding gap (stepless). The unit previously was owned by ConAgra Foods, product residue appears to be seeds. Motor: 25 HP, 460V, 60 Hz 3-phase. S-line sanitary fittings. Weight: 650 lbs.