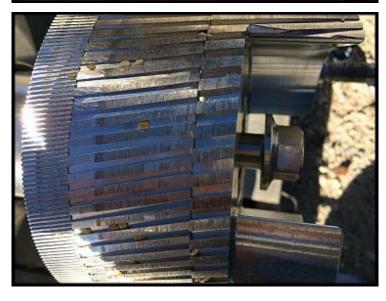

Romaco FrymaKoruma MZ series Toothed Colloid Mill. Model: M/MZ-150. Serial: 100561. Year: 2004. For refining, homogenizing, dispersing, and emulsifying liquid to highly viscous products. Common applications: mustard, mayonnaise, nut pastes, peanut butter, sesame, fruit juices, soya milk, junior food, ointments, make-up cosmetics, creams, emusions, toothpastes, agro & household chemicals, adhesives, printing inks, emulsion paints, textile inks, etc. Different grinding sets can be purchased for varying applications. Adjustible grinding gap (stepless). The unit previously was owned by ConAgra Foods, product residue appears to be seeds. Motor: 25 HP, 460V, 60 Hz 3-phase. S-line sanitary fittings. Weight: 650 lbs.