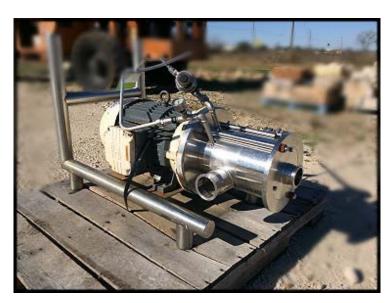

| Romaco FrymaKoruma MZ Toothed Colloid Mill - 25 HP |                    |
|----------------------------------------------------|--------------------|
| Mfg: Romaco FrymaKoruma                            | Model: M/MZ-150    |
| Stock No.: CAGC427                                 | Serial No.: 100561 |

Romaco FrymaKoruma MZ series Toothed Colloid Mill. Model: M/MZ-150. Serial: 100561. Year: 2004. For refining, homogenizing, dispersing, and emulsifying liquid to highly viscous products. Common applications: mustard, mayonnaise, nut pastes, peanut butter, sesame, fruit juices, soya milk, junior food, ointments, make-up cosmetics, creams, emusions, toothpastes, agro & household chemicals, adhesives, printing inks, emulsion paints, textile inks, etc. Different grinding sets can be purchased for varying applications. Adjustible grinding gap (stepless). The unit previously was owned by ConAgra Foods, product residue appears to be seeds. Motor: 25 HP, 460V, 60 Hz 3-phase. S-line sanitary fittings. Weight: 650 lbs.