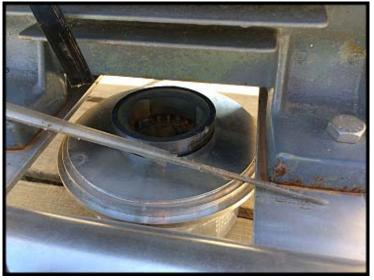

Romaco FrymaKoruma MZ series Toothed Colloid Mill. Model: M/MZ-150. Serial: 100561. Year: 2004. For refining, homogenizing, dispersing, and emulsifying liquid to highly viscous products. Common applications: mustard, mayonnaise, nut pastes, peanut butter, sesame, fruit juices, soya milk, junior food, ointments, make-up cosmetics, creams, emusions, toothpastes, agro & household chemicals, adhesives, printing inks, emulsion paints, textile inks, etc. Different grinding sets can be purchased for varying applications. Adjustible grinding gap (stepless). The unit previously was owned by ConAgra Foods, product residue appears to be seeds. Motor: 25 HP, 460V, 60 Hz 3-phase. S-line sanitary fittings. Weight: 650 lbs.