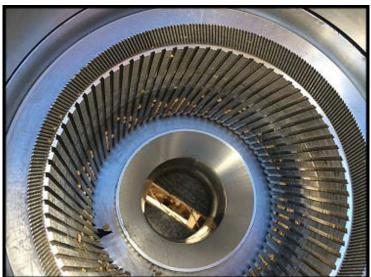

Romaco FrymaKoruma MZ series Toothed Colloid Mill. Model: M/MZ-150. Serial: 100561. Year: 2004. For refining, homogenizing, dispersing, and emulsifying liquid to highly viscous products. Common applications: mustard, mayonnaise, nut pastes, peanut butter, sesame, fruit juices, soya milk, junior food, ointments, make-up cosmetics, creams, emusions, toothpastes, agro & household chemicals, adhesives, printing inks, emulsion paints, textile inks, etc. Different grinding sets can be purchased for varying applications. Adjustible grinding gap (stepless). The unit previously was owned by ConAgra Foods, product residue appears to be seeds. Motor: 25 HP, 460V, 60 Hz 3-phase. S-line sanitary fittings. Weight: 650 lbs.