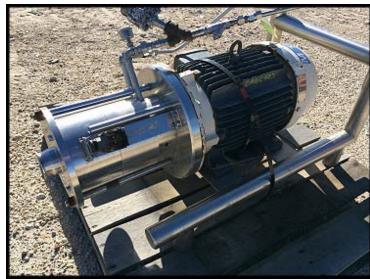

| Romaco FrymaKoruma MZ Toothed Colloid Mill - 25 HP |                    |
|----------------------------------------------------|--------------------|
| Mfg: Romaco FrymaKoruma                            | Model: M/MZ-150    |
| Stock No.: CAGC427                                 | Serial No.: 100561 |

Romaco FrymaKoruma MZ series Toothed Colloid Mill. Model: M/MZ-150. Serial: 100561. Year: 2004. For refining, homogenizing, dispersing, and emulsifying liquid to highly viscous products. Common applications: mustard, mayonnaise, nut pastes, peanut butter, sesame, fruit juices, soya milk, junior food, ointments, make-up cosmetics, creams, emusions, toothpastes, agro & household chemicals, adhesives, printing inks, emulsion paints, textile inks, etc. Different grinding sets can be purchased for varying applications. Adjustible grinding gap (stepless). The unit previously was owned by ConAgra Foods, product residue appears to be seeds. Motor: 25 HP, 460V, 60 Hz 3-phase. S-line sanitary fittings. Weight: 650 lbs.