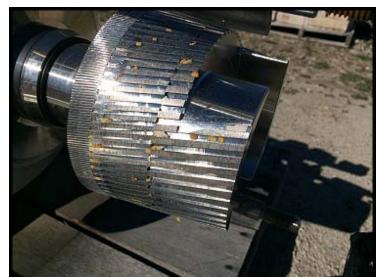

Romaco FrymaKoruma MZ series Toothed Colloid Mill. Model: M/MZ-150. Serial: 100561. Year: 2004. For refining, homogenizing, dispersing, and emulsifying liquid to highly viscous products. Common applications: mustard, mayonnaise, nut pastes, peanut butter, sesame, fruit juices, soya milk, junior food, ointments, make-up cosmetics, creams, emusions, toothpastes, agro & household chemicals, adhesives, printing inks, emulsion paints, textile inks, etc. Different grinding sets can be purchased for varying applications. Adjustible grinding gap (stepless). The unit previously was owned by ConAgra Foods, product residue appears to be seeds. Motor: 25 HP, 460V, 60 Hz 3-phase. S-line sanitary fittings. Weight: 650 lbs.