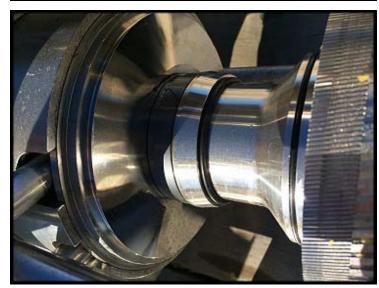

Romaco FrymaKoruma MZ series Toothed Colloid Mill. Model: M/MZ-150. Serial: 100561. Year: 2004. For refining, homogenizing, dispersing, and emulsifying liquid to highly viscous products. Common applications: mustard, mayonnaise, nut pastes, peanut butter, sesame, fruit juices, soya milk, junior food, ointments, make-up cosmetics, creams, emusions, toothpastes, agro & household chemicals, adhesives, printing inks, emulsion paints, textile inks, etc. Different grinding sets can be purchased for varying applications. Adjustible grinding gap (stepless). The unit previously was owned by ConAgra Foods, product residue appears to be seeds. Motor: 25 HP, 460V, 60 Hz 3-phase. S-line sanitary fittings. Weight: 650 lbs.