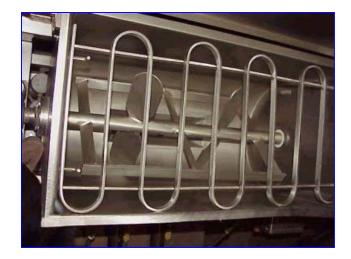

RAQUE 4 Valve Piston Filler with Top Paddle Blender. S/N 86-328C. Stainless steel. Top-mounted 60 gallon paddle blender. (4) 11 oz piston heads. Up to 30 strokes/minute/head (120 strokes/min with 4 heads). According to Raque, this is conservative estimate. Line speed and indexing system play a part in obtaining these speeds. Air requirements: 40-80 cfm, 80-100 psig. PLC controlled to run multiple shots per container, no bottle no fill, and etc. Indexing System including sensor eyes and gates. Current product cylinders: 11 oz each; capable of handling 20 oz cylinders. OD: 2 in.; ID: 1-1/4 in. Height and width adjustable nozzles with air controlled internal positive shutoff valves. In and Out stroke speed adjustment. Easy fill level adjustment. Easy no tool teardown for cleaning. Blending hopper- 60 gallon. Bolted to conveyor on L brackets; triclamp fitting. Previously filling pasta sauce (RAGU) in 32 oz. jars. Mostly rebuilt and refurbished by Raque. Machine is in good condition and was operating properly when last tested.