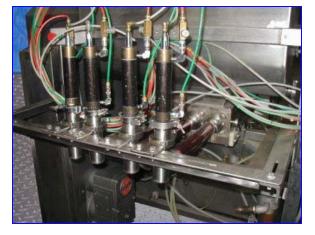

RAQUE 4 Valve Piston Filler with Top Paddle Blender. S/N 86-328C. Stainless steel. Top-mounted 60 gallon paddle blender. (4) 11 oz piston heads. Up to 30 strokes/minute/head (120 strokes/min with 4 heads). According to Raque, this is conservative estimate. Line speed and indexing system play a part in obtaining these speeds. Air requirements: 40-80 cfm, 80-100 psig. PLC controlled to run multiple shots per container, no bottle no fill, and etc. Indexing System including sensor eyes and gates. Current product cylinders: 11 oz each; capable of handling 20 oz cylinders. OD: 2 in.; ID: 1-1/4 in. Height and width adjustable nozzles with air controlled internal positive shutoff valves. In and Out stroke speed adjustment. Easy fill level adjustment. Easy no tool teardown for cleaning. Blending hopper- 60 gallon. Bolted to conveyor on L brackets; triclamp fitting. Previously filling pasta sauce (RAGU) in 32 oz. jars. Mostly rebuilt and refurbished by Raque. Machine is in good condition and was operating properly when last tested.