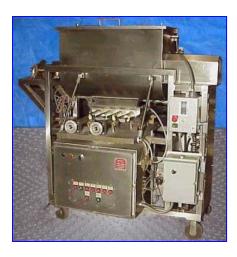

| RAQUE 4 Valve Stainless Steel Piston Filler with Top Ribbon Blender |                    |
|---------------------------------------------------------------------|--------------------|
| Mfg: RAQUE                                                          | Model:             |
| Stock No. 350.CBFF01.                                               | Serial No. 86-328C |

RAQUE 4 Valve Piston Filler with Top Paddle Blender. S/N 86-328C. Stainless steel. Top-mounted 60 gallon paddle blender. (4) 11 oz piston heads. Up to 30 strokes/minute/head (120 strokes/min with 4 heads). According to Raque, this is conservative estimate. Line speed and indexing system play a part in obtaining these speeds. Air requirements: 40-80 cfm, 80-100 psig. PLC controlled to run multiple shots per container, no bottle no fill, and etc. Indexing System including sensor eyes and gates. Current product cylinders: 11 oz each; capable of handling 20 oz cylinders. OD: 2 in.; ID: 1-1/4 in. Height and width adjustable nozzles with air controlled internal positive shutoff valves. In and Out stroke speed adjustment. Easy fill level adjustment. Easy no tool teardown for cleaning. Blending hopper- 60 gallon. Bolted to conveyor on L brackets; triclamp fitting. Previously filling pasta sauce (RAGU) in 32 oz. jars. Mostly rebuilt and refurbished by Raque. Machine is in good condition and was operating properly when last tested.