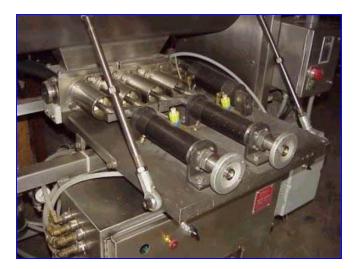

RAQUE 4 Valve Piston Filler with Top Paddle Blender. S/N 86-328C. Stainless steel. Top-mounted 60 gallon paddle blender. (4) 11 oz piston heads. Up to 30 strokes/minute/head (120 strokes/min with 4 heads). According to Raque, this is conservative estimate. Line speed and indexing system play a part in obtaining these speeds. Air requirements: 40-80 cfm, 80-100 psig. PLC controlled to run multiple shots per container, no bottle no fill, and etc. Indexing System including sensor eyes and gates. Current product cylinders: 11 oz each; capable of handling 20 oz cylinders. OD: 2 in.; ID: 1-1/4 in. Height and width adjustable nozzles with air controlled internal positive shutoff valves. In and Out stroke speed adjustment. Easy fill level adjustment. Easy no tool teardown for cleaning. Blending hopper- 60 gallon. Bolted to conveyor on L brackets; triclamp fitting. Previously filling pasta sauce (RAGU) in 32 oz. jars. Mostly rebuilt and refurbished by Raque. Machine is in good condition and was operating properly when last tested.