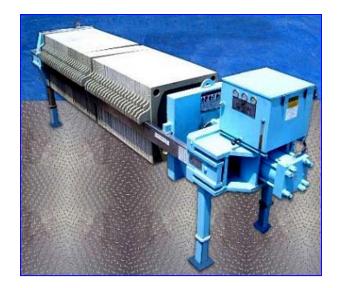

| Elmco Shriver Filter Press Model M900FB |                                     |
|-----------------------------------------|-------------------------------------|
| Mfg: Elmco                              | Model: M900FB-33-PP-PF-DB-80-1.5x47 |
| Stock No. CCFP115.                      | Serial No. 41979-01-AR              |

## 1992 Elmco Filter Press.

- Model M900FB-33-PP-PF-DB-80-1.5x47.
- S/N 41979-01-AR.
- 47 frame measuring 900 mm x 900 mm x1-1/2 in. thick.
- 47 plates measuring 900 mm x 900 mm x 1 in.
- Thick plates and frames are made of polypropylene.
- Filtering area 559.3 sq ft. Holding cap. 35.3 cu ft. Cake thickness is 1-1/2 in. at 80 lbs per cu. Ft. using diatomaceous earth as filter aid.
- There is no auto plate shifter item beneath the filter is a shaker table conveyor to help remove cake that falls out when breaking down filter to clean.
- Filtering cloths are on filter.
- Filter was used mostly for cranberry, blueberry and apple juice. Filter was last used 2003.