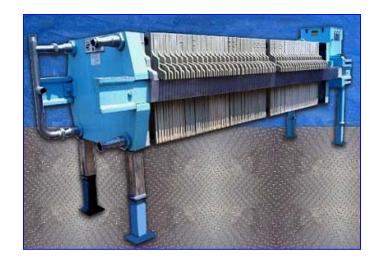

| Elmco Shriver Filter Press Model M900FB |                                     |
|-----------------------------------------|-------------------------------------|
| Mfg: Elmco                              | Model: M900FB-33-PP-PF-DB-80-1.5x47 |
| Stock No. CCFP115.                      | Serial No. 41979-01-AR              |

## 1992 Elmco Filter Press.

- Model M900FB-33-PP-PF-DB-80-1.5x47.
- S/N 41979-01-AR.
- 47 frame measuring 900 mm x 900 mm x1-1/2 in. thick.
- 47 plates measuring 900 mm x 900 mm x 1 in.
- Thick plates and frames are made of polypropylene.
- Filtering area 559.3 sq ft. Holding cap. 35.3 cu ft. Cake thickness is 1-1/2 in. at 80 lbs per cu. Ft. using diatomaceous earth as filter aid.
- There is no auto plate shifter item beneath the filter is a shaker table conveyor to help remove cake that falls out when breaking down filter to clean.
- Filtering cloths are on filter.
- Filter was used mostly for cranberry, blueberry and apple juice. Filter was last used 2003.