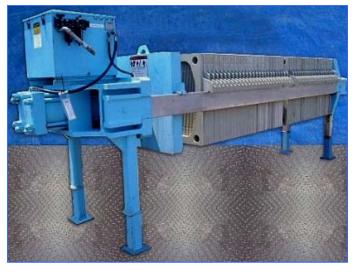

| Elmco Shriver Filter Press Model M900FB |                                     |
|-----------------------------------------|-------------------------------------|
| Mfg: Elmco                              | Model: M900FB-33-PP-PF-DB-80-1.5x47 |
| Stock No. CCFP115.                      | Serial No. 41979-01-AR              |

## 1992 Elmco Filter Press.

- Model M900FB-33-PP-PF-DB-80-1.5x47.
- S/N 41979-01-AR.
- 47 frame measuring 900 mm x 900 mm x1-1/2 in. thick.
- 47 plates measuring 900 mm x 900 mm x 1 in.
- Thick plates and frames are made of polypropylene.
- Filtering area 559.3 sq ft. Holding cap. 35.3 cu ft. Cake thickness is 1-1/2 in. at 80 lbs per cu. Ft. using diatomaceous earth as filter aid.
- There is no auto plate shifter item beneath the filter is a shaker table conveyor to help remove cake that falls out when breaking down filter to clean.
- Filtering cloths are on filter.
- Filter was used mostly for cranberry, blueberry and apple juice. Filter was last used 2003.