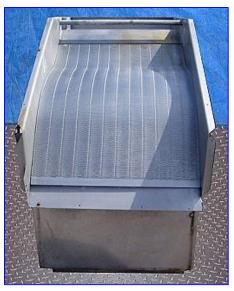

Stainless Steel Cascading Dewatering Unit. Wedgewire size: 32 in. W with a 0.0060 in. (0.152mm) gap or 60 wedgewire screen. Opening for optional second level filtering screen with dimensions of 2 in. H x 33-1/2 in. Approximately 85-gallon deposit tank located on rear of unit with a 140 gallon sump tank. Inlets: (1) 1 in. NPT (male, spray bridge), (1) 4-1/2 in. inlet, (1) 14 in. W x 18 in. H sight/access panel, (1) 4 in. dia. sight port. Outlets: (1) 1-1/2 in. threaded female, (1) 2 in. threaded outlet. Overall dimensions: 70 in. L x 39 in. W x 54 in. H.