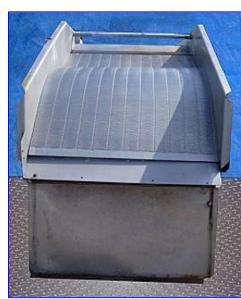

Stainless Steel Cascading Dewatering Unit. Wedgewire size: 32 in. W with a 0.0060 in. (0.152mm) gap or 60 wedgewire screen. Opening for optional second level filtering screen with dimensions of 2 in. H x 33-1/2 in. Approximately 85-gallon deposit tank located on rear of unit with a 140 gallon sump tank. Inlets: (1) 1 in. NPT (male, spray bridge), (1) 4-1/2 in. inlet, (1) 14 in. W x 18 in. H sight/access panel, (1) 4 in. dia. sight port. Outlets: (1) 1-1/2 in. threaded female, (1) 2 in. threaded outlet. Overall dimensions: 70 in. L x 39 in. W x 54 in. H.