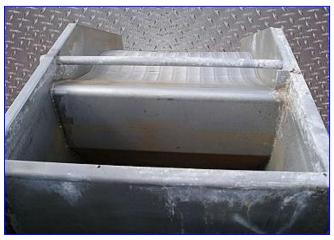

Stainless Steel Cascading Dewatering Unit. Wedgewire size: 32 in. W with a 0.0060 in. (0.152mm) gap or 60 wedgewire screen. Opening for optional second level filtering screen with dimensions of 2 in. H x 33-1/2 in. Approximately 85-gallon deposit tank located on rear of unit with a 140 gallon sump tank. Inlets: (1) 1 in. NPT (male, spray bridge), (1) 4-1/2 in. inlet, (1) 14 in. W x 18 in. H sight/access panel, (1) 4 in. dia. sight port. Outlets: (1) 1-1/2 in. threaded female, (1) 2 in. threaded outlet. Overall dimensions: 70 in. L x 39 in. W x 54 in. H.