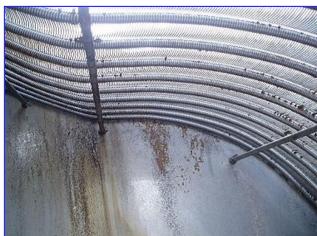

Stainless Steel Cascading Dewatering Unit. Wedgewire size: 32 in. W with a 0.0060 in. (0.152mm) gap or 60 wedgewire screen. Opening for optional second level filtering screen with dimensions of 2 in. H x 33-1/2 in. Approximately 85-gallon deposit tank located on rear of unit with a 140 gallon sump tank. Inlets: (1) 1 in. NPT (male, spray bridge), (1) 4-1/2 in. inlet, (1) 14 in. W x 18 in. H sight/access panel, (1) 4 in. dia. sight port. Outlets: (1) 1-1/2 in. threaded female, (1) 2 in. threaded outlet. Overall dimensions: 70 in. L x 39 in. W x 54 in. H.