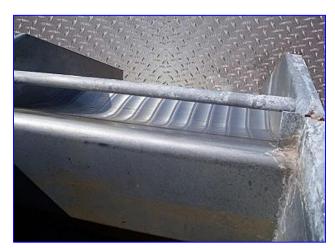

Stainless Steel Cascading Dewatering Unit. Wedgewire size: 32 in. W with a 0.0060 in. (0.152mm) gap or 60 wedgewire screen. Opening for optional second level filtering screen with dimensions of 2 in. H x 33-1/2 in. Approximately 85-gallon deposit tank located on rear of unit with a 140 gallon sump tank. Inlets: (1) 1 in. NPT (male, spray bridge), (1) 4-1/2 in. inlet, (1) 14 in. W x 18 in. H sight/access panel, (1) 4 in. dia. sight port. Outlets: (1) 1-1/2 in. threaded female, (1) 2 in. threaded outlet. Overall dimensions: 70 in. L x 39 in. W x 54 in. H.