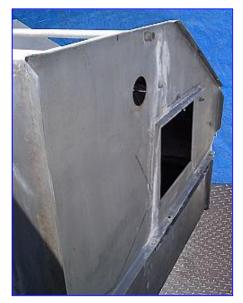

Stainless Steel Cascading Dewatering Unit. Wedgewire size: 32 in. W with a 0.0060 in. (0.152mm) gap or 60 wedgewire screen. Opening for optional second level filtering screen with dimensions of 2 in. H x 33-1/2 in. Approximately 85-gallon deposit tank located on rear of unit with a 140 gallon sump tank. Inlets: (1) 1 in. NPT (male, spray bridge), (1) 4-1/2 in. inlet, (1) 14 in. W x 18 in. H sight/access panel, (1) 4 in. dia. sight port. Outlets: (1) 1-1/2 in. threaded female, (1) 2 in. threaded outlet. Overall dimensions: 70 in. L x 39 in. W x 54 in. H.