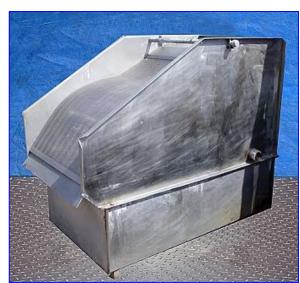

Stainless Steel Cascading Dewatering Unit. Wedgewire size: 32 in. W with a 0.0060 in. (0.152mm) gap or 60 wedgewire screen. Opening for optional second level filtering screen with dimensions of 2 in. H x 33-1/2 in. Approximately 85-gallon deposit tank located on rear of unit with a 140 gallon sump tank. Inlets: (1) 1 in. NPT (male, spray bridge), (1) 4-1/2 in. inlet, (1) 14 in. W x 18 in. H sight/access panel, (1) 4 in. dia. sight port. Outlets: (1) 1-1/2 in. threaded female, (1) 2 in. threaded outlet. Overall dimensions: 70 in. L x 39 in. W x 54 in. H.