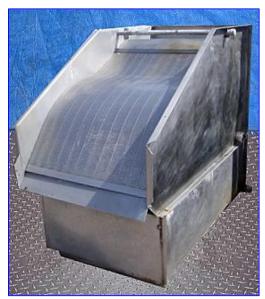

| Stainless Steel Cascading Dewatering Unit |                    |                    |
|-------------------------------------------|--------------------|--------------------|
| Mfg:                                      |                    | Model:             |
|                                           | Stock No. CCFP538. | Serial No <u>.</u> |

Stainless Steel Cascading Dewatering Unit. Wedgewire size: 32 in. W with a 0.0060 in. (0.152mm) gap or 60 wedgewire screen. Opening for optional second level filtering screen with dimensions of 2 in. H x 33-1/2 in. Approximately 85-gallon deposit tank located on rear of unit with a 140 gallon sump tank. Inlets: (1) 1 in. NPT (male, spray bridge), (1) 4-1/2 in. inlet, (1) 14 in. W x 18 in. H sight/access panel, (1) 4 in. dia. sight port. Outlets: (1) 1-1/2 in. threaded female, (1) 2 in. threaded outlet. Overall dimensions: 70 in. L x 39 in. W x 54 in. H.