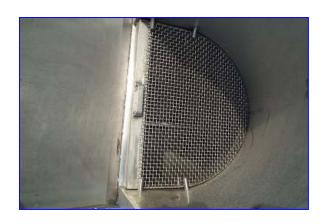

## Walker Stainless Steel Tank-600 Gallons.

- Walker Model SP, S/N 2375-18411, Mat'l: T304.
- Inside dimensions: 45 in. Diameter, 70 in. H.
- Dimensions of feeder: 25 in. W, 12-½ in. H. Inlets (1) 1 in.
- Has agitator with motor and drive.
- Also has a rising hose with reel.
- Feeder has lift top lid and vertical grate.
- Outlets (1) 4 in.
- Legs has (4) 10 in. H.
- Overall dimensions: 57 in. W, 96 in. L, 138 in. H.
- Motor Baldor, 3 hp, 1,725 rpm, 208-230/460 V, 9-8.6/4.3 amps, 60 Hz, 3 Ph.
- Gear Box: Mfg. Powertech Foot Jones, Hypower. Model LHV40-4, Ratio: 67.4, S/N 9D30708-01,
- Input: 3.27 hp, 1,750 rpm.