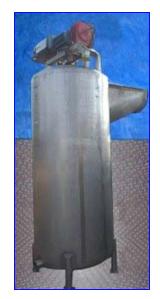

## Walker Stainless Steel Tank-600 Gallons.

- Walker Model SP, S/N 2375-18411, Mat'l: T304.
- Inside dimensions: 45 in. Diameter, 70 in. H.
- Dimensions of feeder: 25 in. W, 12-½ in. H. Inlets (1) 1 in.
- Has agitator with motor and drive.
- Also has a rising hose with reel.
- Feeder has lift top lid and vertical grate.
- Outlets (1) 4 in.
- Legs has (4) 10 in. H.
- Overall dimensions: 57 in. W, 96 in. L, 138 in. H.
- Motor Baldor, 3 hp, 1,725 rpm, 208-230/460 V, 9-8.6/4.3 amps, 60 Hz, 3 Ph.
- Gear Box: Mfg. Powertech Foot Jones, Hypower. Model LHV40-4, Ratio: 67.4, S/N 9D30708-01,
- Input: 3.27 hp, 1,750 rpm.