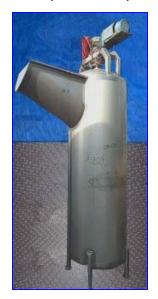

## Walker Stainless Steel Tank-600 Gallons.

- Walker Model SP, S/N 2375-18411, Mat'l: T304.
- Inside dimensions: 45 in. Diameter, 70 in. H.
- Dimensions of feeder: 25 in. W, 12-½ in. H. Inlets (1) 1 in.
- Has agitator with motor and drive.
- Also has a rising hose with reel.
- Feeder has lift top lid and vertical grate.
- Outlets (1) 4 in.
- Legs has (4) 10 in. H.
- Overall dimensions: 57 in. W, 96 in. L, 138 in. H.
- Motor Baldor, 3 hp, 1,725 rpm, 208-230/460 V, 9-8.6/4.3 amps, 60 Hz, 3 Ph.
- Gear Box: Mfg. Powertech Foot Jones, Hypower. Model LHV40-4, Ratio: 67.4, S/N 9D30708-01,
- Input: 3.27 hp, 1,750 rpm.