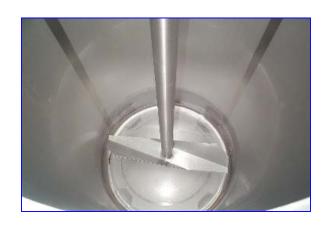

## Walker Stainless Steel Tank-600 Gallons.

- Walker Model SP, S/N 2375-18411, Mat'l: T304.
- Inside dimensions: 45 in. Diameter, 70 in. H.
- Dimensions of feeder: 25 in. W, 12-½ in. H. Inlets (1) 1 in.
- Has agitator with motor and drive.
- Also has a rising hose with reel.
- Feeder has lift top lid and vertical grate.
- Outlets (1) 4 in.
- Legs has (4) 10 in. H.
- Overall dimensions: 57 in. W, 96 in. L, 138 in. H.
- Motor Baldor, 3 hp, 1,725 rpm, 208-230/460 V, 9-8.6/4.3 amps, 60 Hz, 3 Ph.
- Gear Box: Mfg. Powertech Foot Jones, Hypower. Model LHV40-4, Ratio: 67.4, S/N 9D30708-01,
- Input: 3.27 hp, 1,750 rpm.