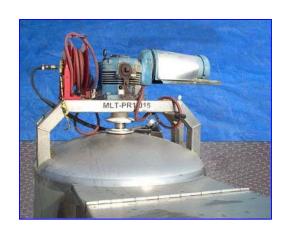

## Walker Stainless Steel Tank-600 Gallons.

- Walker Model SP, S/N 2375-18411, Mat'l: T304.
- Inside dimensions: 45 in. Diameter, 70 in. H.
- Dimensions of feeder: 25 in. W, 12-½ in. H. Inlets (1) 1 in.
- Has agitator with motor and drive.
- Also has a rising hose with reel.
- Feeder has lift top lid and vertical grate.
- Outlets (1) 4 in.
- Legs has (4) 10 in. H.
- Overall dimensions: 57 in. W, 96 in. L, 138 in. H.
- Motor Baldor, 3 hp, 1,725 rpm, 208-230/460 V, 9-8.6/4.3 amps, 60 Hz, 3 Ph.
- Gear Box: Mfg. Powertech Foot Jones, Hypower. Model LHV40-4, Ratio: 67.4, S/N 9D30708-01,
- Input: 3.27 hp, 1,750 rpm.