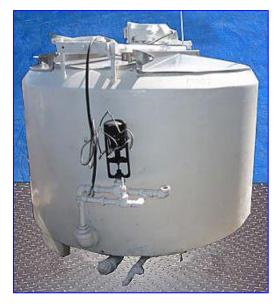

Stainless Steel Atmospheric Processor- 500 Gallon. Flip-top lids. Painted mild steel exterior. Includes (1) 64 in. W bottom sweep agitator and multi-position baffle. Can be used as pasteurizer for vat and batch processing. Inside dimensions: 65 in. dia. x 38 in. H. Agitator Motor. Inlets: (2) 3/4 in. dia. ports, (1) 1 in. dia. NPT (jacket), (1) 2 in. dia. port, (1) 2-1/2 in. dia. ports. Outlets: (1) 1-1/4 in. dia. NPT (jacket), (1) 2 in. dia. discharge. Overall dimensions: 86 in. L x 72 in. W x 66 in. H.