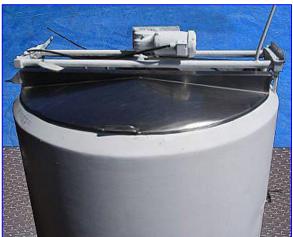

Stainless Steel Atmospheric Processor- 500 Gallon. Flip-top lids. Painted mild steel exterior. Includes (1) 64 in. W bottom sweep agitator and multi-position baffle. Can be used as pasteurizer for vat and batch processing. Inside dimensions: 65 in. dia. x 38 in. H. Agitator Motor. Inlets: (2) 3/4 in. dia. ports, (1) 1 in. dia. NPT (jacket), (1) 2 in. dia. port, (1) 2-1/2 in. dia. ports. Outlets: (1) 1-1/4 in. dia. NPT (jacket), (1) 2 in. dia. discharge. Overall dimensions: 86 in. L x 72 in. W x 66 in. H.