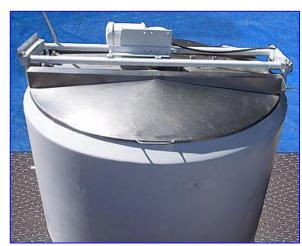

Stainless Steel Atmospheric Processor- 500 Gallon. Flip-top lids. Painted mild steel exterior. Includes (1) 64 in. W bottom sweep agitator and multi-position baffle. Can be used as pasteurizer for vat and batch processing. Inside dimensions: 65 in. dia. x 38 in. H. Agitator Motor. Inlets: (2) 3/4 in. dia. ports, (1) 1 in. dia. NPT (jacket), (1) 2 in. dia. port, (1) 2-1/2 in. dia. ports. Outlets: (1) 1-1/4 in. dia. NPT (jacket), (1) 2 in. dia. discharge. Overall dimensions: 86 in. L x 72 in. W x 66 in. H.