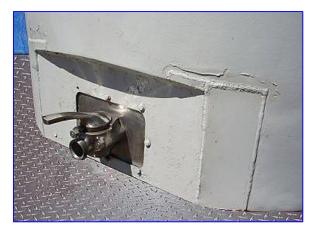

Stainless Steel Atmospheric Processor- 500 Gallon. Flip-top lids. Painted mild steel exterior. Includes (1) 64 in. W bottom sweep agitator and multi-position baffle. Can be used as pasteurizer for vat and batch processing. Inside dimensions: 65 in. dia. x 38 in. H. Agitator Motor. Inlets: (2) 3/4 in. dia. ports, (1) 1 in. dia. NPT (jacket), (1) 2 in. dia. port, (1) 2-1/2 in. dia. ports. Outlets: (1) 1-1/4 in. dia. NPT (jacket), (1) 2 in. dia. discharge. Overall dimensions: 86 in. L x 72 in. W x 66 in. H.