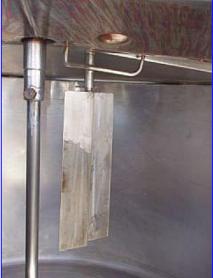

Stainless Steel Atmospheric Processor- 500 Gallon. Flip-top lids. Painted mild steel exterior. Includes (1) 64 in. W bottom sweep agitator and multi-position baffle. Can be used as pasteurizer for vat and batch processing. Inside dimensions: 65 in. dia. x 38 in. H. Agitator Motor. Inlets: (2) 3/4 in. dia. ports, (1) 1 in. dia. NPT (jacket), (1) 2 in. dia. port, (1) 2-1/2 in. dia. ports. Outlets: (1) 1-1/4 in. dia. NPT (jacket), (1) 2 in. dia. discharge. Overall dimensions: 86 in. L x 72 in. W x 66 in. H.