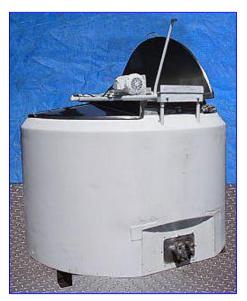

Stainless Steel Atmospheric Processor- 500 Gallon. Flip-top lids. Painted mild steel exterior. Includes (1) 64 in. W bottom sweep agitator and multi-position baffle. Can be used as pasteurizer for vat and batch processing. Inside dimensions: 65 in. dia. x 38 in. H. Agitator Motor. Inlets: (2) 3/4 in. dia. ports, (1) 1 in. dia. NPT (jacket), (1) 2 in. dia. port, (1) 2-1/2 in. dia. ports. Outlets: (1) 1-1/4 in. dia. NPT (jacket), (1) 2 in. dia. discharge. Overall dimensions: 86 in. L x 72 in. W x 66 in. H.