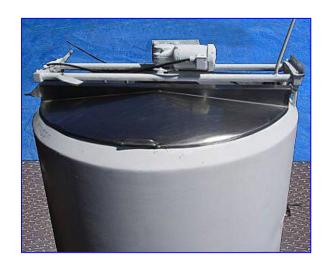

Stainless Steel Atmospheric Processor- 500 Gallon. Flip-top lids. Painted mild steel exterior. Includes (1) 64 in. W bottom sweep agitator and multi-position baffle. Can be used as pasteurizer for vat and batch processing. Inside dimensions: 65 in. dia. x 38 in. H. Agitator Motor. Inlets: (2) 3/4 in. dia. ports, (1) 1 in. dia. NPT (jacket), (1) 2 in. dia. port, (1) 2-1/2 in. dia. ports. Outlets: (1) 1-1/4 in. dia. NPT (jacket), (1) 2 in. dia. discharge. Overall dimensions: 86 in. L x 72 in. W x 66 in. H.