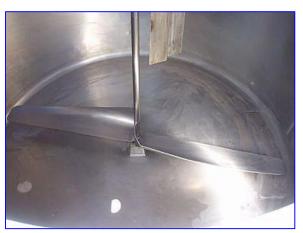

Stainless Steel Atmospheric Processor- 500 Gallon. Flip-top lids. Painted mild steel exterior. Includes (1) 64 in. W bottom sweep agitator and multi-position baffle. Can be used as pasteurizer for vat and batch processing. Inside dimensions: 65 in. dia. x 38 in. H. Agitator Motor. Inlets: (2) 3/4 in. dia. ports, (1) 1 in. dia. NPT (jacket), (1) 2 in. dia. port, (1) 2-1/2 in. dia. ports. Outlets: (1) 1-1/4 in. dia. NPT (jacket), (1) 2 in. dia. discharge. Overall dimensions: 86 in. L x 72 in. W x 66 in. H.