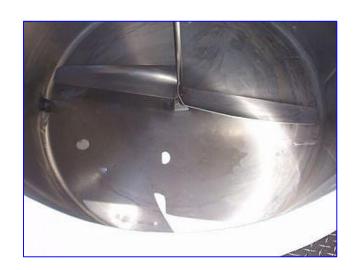

Stainless Steel Atmospheric Processor- 500 Gallon. Flip-top lids. Painted mild steel exterior. Includes (1) 64 in. W bottom sweep agitator and multi-position baffle. Can be used as pasteurizer for vat and batch processing. Inside dimensions: 65 in. dia. x 38 in. H. Agitator Motor. Inlets: (2) 3/4 in. dia. ports, (1) 1 in. dia. NPT (jacket), (1) 2 in. dia. port, (1) 2-1/2 in. dia. ports. Outlets: (1) 1-1/4 in. dia. NPT (jacket), (1) 2 in. dia. discharge. Overall dimensions: 86 in. L x 72 in. W x 66 in. H.