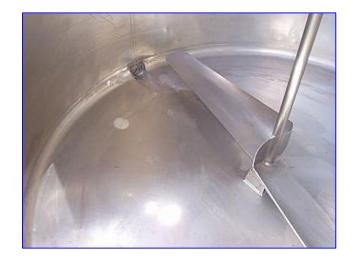

Stainless Steel Atmospheric Processor- 500 Gallon. Flip-top lids. Painted mild steel exterior. Includes (1) 64 in. W bottom sweep agitator and multi-position baffle. Can be used as pasteurizer for vat and batch processing. Inside dimensions: 65 in. dia. x 38 in. H. Agitator Motor. Inlets: (2) 3/4 in. dia. ports, (1) 1 in. dia. NPT (jacket), (1) 2 in. dia. port, (1) 2-1/2 in. dia. ports. Outlets: (1) 1-1/4 in. dia. NPT (jacket), (1) 2 in. dia. discharge. Overall dimensions: 86 in. L x 72 in. W x 66 in. H.