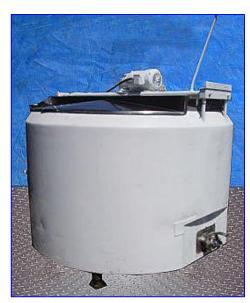

Stainless Steel Atmospheric Processor- 500 Gallon. Flip-top lids. Painted mild steel exterior. Includes (1) 64 in. W bottom sweep agitator and multi-position baffle. Can be used as pasteurizer for vat and batch processing. Inside dimensions: 65 in. dia. x 38 in. H. Agitator Motor. Inlets: (2) 3/4 in. dia. ports, (1) 1 in. dia. NPT (jacket), (1) 2 in. dia. port, (1) 2-1/2 in. dia. ports. Outlets: (1) 1-1/4 in. dia. NPT (jacket), (1) 2 in. dia. discharge. Overall dimensions: 86 in. L x 72 in. W x 66 in. H.