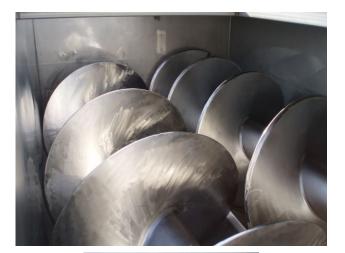

Rietz Twin Screw Auger Blender- 150 Cu. Ft. S/N: RS-732278. Inside straight-wall dimensions: 10 ft. L x 5 ft. 7 in. W x 2 ft. 10 in. H. Screw auger dimensions: 2 ft. 10 in. dia. x 9 ft. 11 in. L. Pitch: 1 ft. 8 in. (2) US Electric Motors, 50 hp, 1765 rpm, 230/460 V, 119/59.5 amps, 60 Hz, 3 phase. (2) Lewis Allis Line-A-Gear Speed Reducers, input/output rpm: 1800/68, gear ratio: 25.6. Inlets: (1) 2 ft. 5-3/4 in. L x 1 ft. 3-3/4 in. W opening, (2) 2-1/2 in. dia. ports, (2) 2 in. dia. S-line fittings, (1) 8 in. dia. port. Outlets: (2) 10 in. L x 10 in. W discharge ports. Overall dimensions: 13 ft. 9 in. L x 7 ft. 7 in. W x 8 ft. 4 in. H.