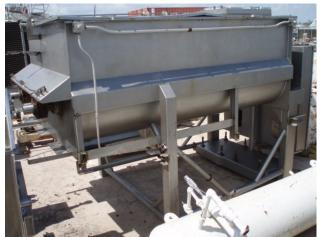

| Rietz Twin Screw Auger Blender- 150 Cu. Ft |                       |
|--------------------------------------------|-----------------------|
| Mfg: Rietz                                 | Model:                |
| Stock No.: CJR1810                         | Serial No.: RS 732278 |

Rietz Twin Screw Auger Blender- 150 Cu. Ft. S/N: RS-732278. Inside straight-wall dimensions: 10 ft. L x 5 ft. 7 in. W x 2 ft. 10 in. H. Screw auger dimensions: 2 ft. 10 in. dia. x 9 ft. 11 in. L. Pitch: 1 ft. 8 in. (2) US Electric Motors, 50 hp, 1765 rpm, 230/460 V, 119/59.5 amps, 60 Hz, 3 phase. (2) Lewis Allis Line-A-Gear Speed Reducers, input/output rpm: 1800/68, gear ratio: 25.6. Inlets: (1) 2 ft. 5-3/4 in. L x 1 ft. 3-3/4 in. W opening, (2) 2-1/2 in. dia. ports, (2) 2 in. dia. S-line fittings, (1) 8 in. dia. port. Outlets: (2) 10 in. L x 10 in. W discharge ports. Overall dimensions: 13 ft. 9 in. L x 7 ft. 7 in. W x 8 ft. 4 in. H.