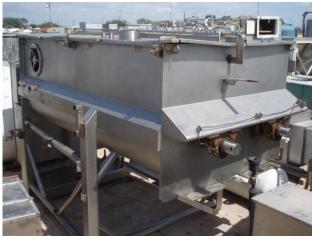

| Rietz Twin Screw Auger Blender- 150 Cu. Ft |                       |
|--------------------------------------------|-----------------------|
| Mfg: Rietz                                 | Model:                |
| Stock No.: CJR1810                         | Serial No.: RS 732278 |

Rietz Twin Screw Auger Blender- 150 Cu. Ft. S/N: RS-732278. Inside straight-wall dimensions: 10 ft. L x 5 ft. 7 in. W x 2 ft. 10 in. H. Screw auger dimensions: 2 ft. 10 in. dia. x 9 ft. 11 in. L. Pitch: 1 ft. 8 in. (2) US Electric Motors, 50 hp, 1765 rpm, 230/460 V, 119/59.5 amps, 60 Hz, 3 phase. (2) Lewis Allis Line-A-Gear Speed Reducers, input/output rpm: 1800/68, gear ratio: 25.6. Inlets: (1) 2 ft. 5-3/4 in. L x 1 ft. 3-3/4 in. W opening, (2) 2-1/2 in. dia. ports, (2) 2 in. dia. S-line fittings, (1) 8 in. dia. port. Outlets: (2) 10 in. L x 10 in. W discharge ports. Overall dimensions: 13 ft. 9 in. L x 7 ft. 7 in. W x 8 ft. 4 in. H.