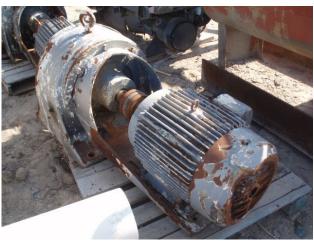

Rietz Twin Screw Auger Blender- 150 Cu. Ft. S/N: RS-732278. Inside straight-wall dimensions: 10 ft. L x 5 ft. 7 in. W x 2 ft. 10 in. H. Screw auger dimensions: 2 ft. 10 in. dia. x 9 ft. 11 in. L. Pitch: 1 ft. 8 in. (2) US Electric Motors, 50 hp, 1765 rpm, 230/460 V, 119/59.5 amps, 60 Hz, 3 phase. (2) Lewis Allis Line-A-Gear Speed Reducers, input/output rpm: 1800/68, gear ratio: 25.6. Inlets: (1) 2 ft. 5-3/4 in. L x 1 ft. 3-3/4 in. W opening, (2) 2-1/2 in. dia. ports, (2) 2 in. dia. S-line fittings, (1) 8 in. dia. port. Outlets: (2) 10 in. L x 10 in. W discharge ports. Overall dimensions: 13 ft. 9 in. L x 7 ft. 7 in. W x 8 ft. 4 in. H.