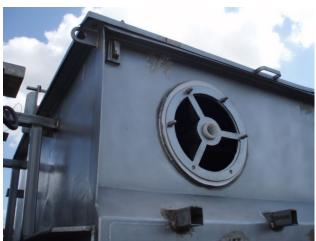

Rietz Twin Screw Auger Blender- 150 Cu. Ft. S/N: RS-732278. Inside straight-wall dimensions: 10 ft. L x 5 ft. 7 in. W x 2 ft. 10 in. H. Screw auger dimensions: 2 ft. 10 in. dia. x 9 ft. 11 in. L. Pitch: 1 ft. 8 in. (2) US Electric Motors, 50 hp, 1765 rpm, 230/460 V, 119/59.5 amps, 60 Hz, 3 phase. (2) Lewis Allis Line-A-Gear Speed Reducers, input/output rpm: 1800/68, gear ratio: 25.6. Inlets: (1) 2 ft. 5-3/4 in. L x 1 ft. 3-3/4 in. W opening, (2) 2-1/2 in. dia. ports, (2) 2 in. dia. S-line fittings, (1) 8 in. dia. port. Outlets: (2) 10 in. L x 10 in. W discharge ports. Overall dimensions: 13 ft. 9 in. L x 7 ft. 7 in. W x 8 ft. 4 in. H.