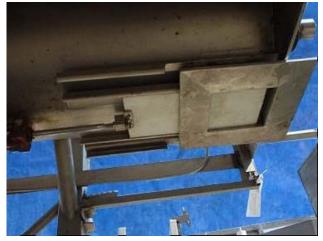

Rietz Twin Screw Auger Blender- 150 Cu. Ft. S/N: RS-732278. Inside straight-wall dimensions: 10 ft. L x 5 ft. 7 in. W x 2 ft. 10 in. H. Screw auger dimensions: 2 ft. 10 in. dia. x 9 ft. 11 in. L. Pitch: 1 ft. 8 in. (2) US Electric Motors, 50 hp, 1765 rpm, 230/460 V, 119/59.5 amps, 60 Hz, 3 phase. (2) Lewis Allis Line-A-Gear Speed Reducers, input/output rpm: 1800/68, gear ratio: 25.6. Inlets: (1) 2 ft. 5-3/4 in. L x 1 ft. 3-3/4 in. W opening, (2) 2-1/2 in. dia. ports, (2) 2 in. dia. S-line fittings, (1) 8 in. dia. port. Outlets: (2) 10 in. L x 10 in. W discharge ports. Overall dimensions: 13 ft. 9 in. L x 7 ft. 7 in. W x 8 ft. 4 in. H.