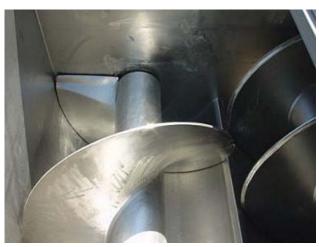

Rietz Twin Screw Auger Blender- 150 Cu. Ft. S/N: RS-732278. Inside straight-wall dimensions: 10 ft. L x 5 ft. 7 in. W x 2 ft. 10 in. H. Screw auger dimensions: 2 ft. 10 in. dia. x 9 ft. 11 in. L. Pitch: 1 ft. 8 in. (2) US Electric Motors, 50 hp, 1765 rpm, 230/460 V, 119/59.5 amps, 60 Hz, 3 phase. (2) Lewis Allis Line-A-Gear Speed Reducers, input/output rpm: 1800/68, gear ratio: 25.6. Inlets: (1) 2 ft. 5-3/4 in. L x 1 ft. 3-3/4 in. W opening, (2) 2-1/2 in. dia. ports, (2) 2 in. dia. S-line fittings, (1) 8 in. dia. port. Outlets: (2) 10 in. L x 10 in. W discharge ports. Overall dimensions: 13 ft. 9 in. L x 7 ft. 7 in. W x 8 ft. 4 in. H.