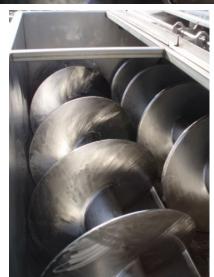

Rietz Twin Screw Auger Blender- 150 Cu. Ft. S/N: RS-732278. Inside straight-wall dimensions: 10 ft. L x 5 ft. 7 in. W x 2 ft. 10 in. H. Screw auger dimensions: 2 ft. 10 in. dia. x 9 ft. 11 in. L. Pitch: 1 ft. 8 in. (2) US Electric Motors, 50 hp, 1765 rpm, 230/460 V, 119/59.5 amps, 60 Hz, 3 phase. (2) Lewis Allis Line-A-Gear Speed Reducers, input/output rpm: 1800/68, gear ratio: 25.6. Inlets: (1) 2 ft. 5-3/4 in. L x 1 ft. 3-3/4 in. W opening, (2) 2-1/2 in. dia. ports, (2) 2 in. dia. S-line fittings, (1) 8 in. dia. port. Outlets: (2) 10 in. L x 10 in. W discharge ports. Overall dimensions: 13 ft. 9 in. L x 7 ft. 7 in. W x 8 ft. 4 in. H.