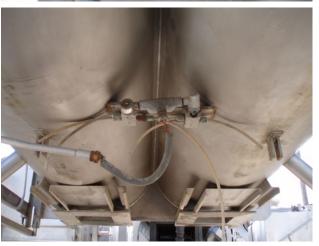

Rietz Twin Screw Auger Blender- 150 Cu. Ft. S/N: RS-732278. Inside straight-wall dimensions: 10 ft. L x 5 ft. 7 in. W x 2 ft. 10 in. H. Screw auger dimensions: 2 ft. 10 in. dia. x 9 ft. 11 in. L. Pitch: 1 ft. 8 in. (2) US Electric Motors, 50 hp, 1765 rpm, 230/460 V, 119/59.5 amps, 60 Hz, 3 phase. (2) Lewis Allis Line-A-Gear Speed Reducers, input/output rpm: 1800/68, gear ratio: 25.6. Inlets: (1) 2 ft. 5-3/4 in. L x 1 ft. 3-3/4 in. W opening, (2) 2-1/2 in. dia. ports, (2) 2 in. dia. S-line fittings, (1) 8 in. dia. port. Outlets: (2) 10 in. L x 10 in. W discharge ports. Overall dimensions: 13 ft. 9 in. L x 7 ft. 7 in. W x 8 ft. 4 in. H.