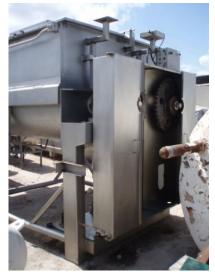

| Rietz Twin Screw Auger Blender- 150 Cu. Ft |                       |
|--------------------------------------------|-----------------------|
| Mfg: Rietz                                 | Model:                |
| Stock No.: CJR1810                         | Serial No.: RS 732278 |

Rietz Twin Screw Auger Blender- 150 Cu. Ft. S/N: RS-732278. Inside straight-wall dimensions: 10 ft. L x 5 ft. 7 in. W x 2 ft. 10 in. H. Screw auger dimensions: 2 ft. 10 in. dia. x 9 ft. 11 in. L. Pitch: 1 ft. 8 in. (2) US Electric Motors, 50 hp, 1765 rpm, 230/460 V, 119/59.5 amps, 60 Hz, 3 phase. (2) Lewis Allis Line-A-Gear Speed Reducers, input/output rpm: 1800/68, gear ratio: 25.6. Inlets: (1) 2 ft. 5-3/4 in. L x 1 ft. 3-3/4 in. W opening, (2) 2-1/2 in. dia. ports, (2) 2 in. dia. S-line fittings, (1) 8 in. dia. port. Outlets: (2) 10 in. L x 10 in. W discharge ports. Overall dimensions: 13 ft. 9 in. L x 7 ft. 7 in. W x 8 ft. 4 in. H.