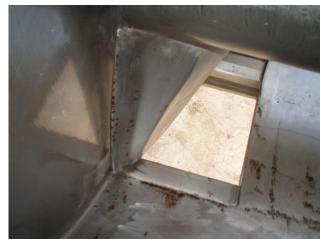

Rietz Twin Screw Auger Blender- 150 Cu. Ft. S/N: RS-732278. Inside straight-wall dimensions: 10 ft. L x 5 ft. 7 in. W x 2 ft. 10 in. H. Screw auger dimensions: 2 ft. 10 in. dia. x 9 ft. 11 in. L. Pitch: 1 ft. 8 in. (2) US Electric Motors, 50 hp, 1765 rpm, 230/460 V, 119/59.5 amps, 60 Hz, 3 phase. (2) Lewis Allis Line-A-Gear Speed Reducers, input/output rpm: 1800/68, gear ratio: 25.6. Inlets: (1) 2 ft. 5-3/4 in. L x 1 ft. 3-3/4 in. W opening, (2) 2-1/2 in. dia. ports, (2) 2 in. dia. S-line fittings, (1) 8 in. dia. port. Outlets: (2) 10 in. L x 10 in. W discharge ports. Overall dimensions: 13 ft. 9 in. L x 7 ft. 7 in. W x 8 ft. 4 in. H.