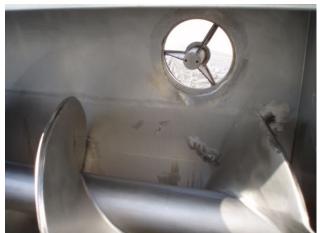

Rietz Twin Screw Auger Blender- 150 Cu. Ft. S/N: RS-732278. Inside straight-wall dimensions: 10 ft. L x 5 ft. 7 in. W x 2 ft. 10 in. H. Screw auger dimensions: 2 ft. 10 in. dia. x 9 ft. 11 in. L. Pitch: 1 ft. 8 in. (2) US Electric Motors, 50 hp, 1765 rpm, 230/460 V, 119/59.5 amps, 60 Hz, 3 phase. (2) Lewis Allis Line-A-Gear Speed Reducers, input/output rpm: 1800/68, gear ratio: 25.6. Inlets: (1) 2 ft. 5-3/4 in. L x 1 ft. 3-3/4 in. W opening, (2) 2-1/2 in. dia. ports, (2) 2 in. dia. S-line fittings, (1) 8 in. dia. port. Outlets: (2) 10 in. L x 10 in. W discharge ports. Overall dimensions: 13 ft. 9 in. L x 7 ft. 7 in. W x 8 ft. 4 in. H.