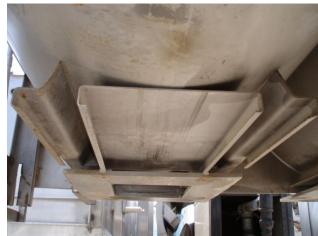

Rietz Twin Screw Auger Blender- 150 Cu. Ft. S/N: RS-732278. Inside straight-wall dimensions: 10 ft. L x 5 ft. 7 in. W x 2 ft. 10 in. H. Screw auger dimensions: 2 ft. 10 in. dia. x 9 ft. 11 in. L. Pitch: 1 ft. 8 in. (2) US Electric Motors, 50 hp, 1765 rpm, 230/460 V, 119/59.5 amps, 60 Hz, 3 phase. (2) Lewis Allis Line-A-Gear Speed Reducers, input/output rpm: 1800/68, gear ratio: 25.6. Inlets: (1) 2 ft. 5-3/4 in. L x 1 ft. 3-3/4 in. W opening, (2) 2-1/2 in. dia. ports, (2) 2 in. dia. S-line fittings, (1) 8 in. dia. port. Outlets: (2) 10 in. L x 10 in. W discharge ports. Overall dimensions: 13 ft. 9 in. L x 7 ft. 7 in. W x 8 ft. 4 in. H.