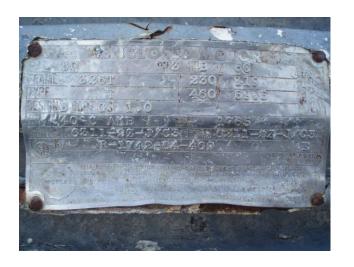

Rietz Twin Screw Auger Blender- 150 Cu. Ft. S/N: RS-732278. Inside straight-wall dimensions: 10 ft. L x 5 ft. 7 in. W x 2 ft. 10 in. H. Screw auger dimensions: 2 ft. 10 in. dia. x 9 ft. 11 in. L. Pitch: 1 ft. 8 in. (2) US Electric Motors, 50 hp, 1765 rpm, 230/460 V, 119/59.5 amps, 60 Hz, 3 phase. (2) Lewis Allis Line-A-Gear Speed Reducers, input/output rpm: 1800/68, gear ratio: 25.6. Inlets: (1) 2 ft. 5-3/4 in. L x 1 ft. 3-3/4 in. W opening, (2) 2-1/2 in. dia. ports, (2) 2 in. dia. S-line fittings, (1) 8 in. dia. port. Outlets: (2) 10 in. L x 10 in. W discharge ports. Overall dimensions: 13 ft. 9 in. L x 7 ft. 7 in. W x 8 ft. 4 in. H.