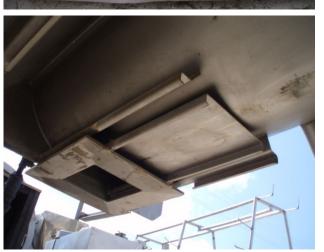

Rietz Twin Screw Auger Blender- 150 Cu. Ft. S/N: RS-732278. Inside straight-wall dimensions: 10 ft. L x 5 ft. 7 in. W x 2 ft. 10 in. H. Screw auger dimensions: 2 ft. 10 in. dia. x 9 ft. 11 in. L. Pitch: 1 ft. 8 in. (2) US Electric Motors, 50 hp, 1765 rpm, 230/460 V, 119/59.5 amps, 60 Hz, 3 phase. (2) Lewis Allis Line-A-Gear Speed Reducers, input/output rpm: 1800/68, gear ratio: 25.6. Inlets: (1) 2 ft. 5-3/4 in. L x 1 ft. 3-3/4 in. W opening, (2) 2-1/2 in. dia. ports, (2) 2 in. dia. S-line fittings, (1) 8 in. dia. port. Outlets: (2) 10 in. L x 10 in. W discharge ports. Overall dimensions: 13 ft. 9 in. L x 7 ft. 7 in. W x 8 ft. 4 in. H.