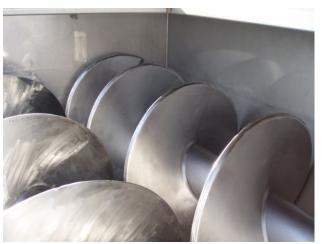

Rietz Twin Screw Auger Blender- 150 Cu. Ft. S/N: RS-732278. Inside straight-wall dimensions: 10 ft. L x 5 ft. 7 in. W x 2 ft. 10 in. H. Screw auger dimensions: 2 ft. 10 in. dia. x 9 ft. 11 in. L. Pitch: 1 ft. 8 in. (2) US Electric Motors, 50 hp, 1765 rpm, 230/460 V, 119/59.5 amps, 60 Hz, 3 phase. (2) Lewis Allis Line-A-Gear Speed Reducers, input/output rpm: 1800/68, gear ratio: 25.6. Inlets: (1) 2 ft. 5-3/4 in. L x 1 ft. 3-3/4 in. W opening, (2) 2-1/2 in. dia. ports, (2) 2 in. dia. S-line fittings, (1) 8 in. dia. port. Outlets: (2) 10 in. L x 10 in. W discharge ports. Overall dimensions: 13 ft. 9 in. L x 7 ft. 7 in. W x 8 ft. 4 in. H.