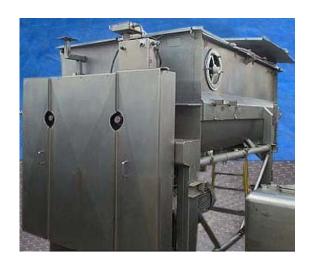

| Rietz Twin Screw Auger Blender- 150 Cu. Ft |                       |
|--------------------------------------------|-----------------------|
| Mfg: Rietz                                 | Model:                |
| Stock No.: CJR1810                         | Serial No.: RS 732278 |

Rietz Twin Screw Auger Blender- 150 Cu. Ft. S/N: RS-732278. Inside straight-wall dimensions: 10 ft. L x 5 ft. 7 in. W x 2 ft. 10 in. H. Screw auger dimensions: 2 ft. 10 in. dia. x 9 ft. 11 in. L. Pitch: 1 ft. 8 in. (2) US Electric Motors, 50 hp, 1765 rpm, 230/460 V, 119/59.5 amps, 60 Hz, 3 phase. (2) Lewis Allis Line-A-Gear Speed Reducers, input/output rpm: 1800/68, gear ratio: 25.6. Inlets: (1) 2 ft. 5-3/4 in. L x 1 ft. 3-3/4 in. W opening, (2) 2-1/2 in. dia. ports, (2) 2 in. dia. S-line fittings, (1) 8 in. dia. port. Outlets: (2) 10 in. L x 10 in. W discharge ports. Overall dimensions: 13 ft. 9 in. L x 7 ft. 7 in. W x 8 ft. 4 in. H.