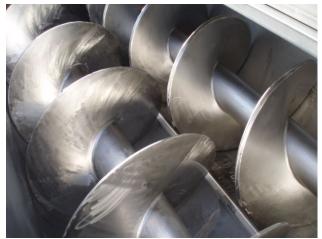

Rietz Twin Screw Auger Blender- 150 Cu. Ft. S/N: RS-732278. Inside straight-wall dimensions: 10 ft. L x 5 ft. 7 in. W x 2 ft. 10 in. H. Screw auger dimensions: 2 ft. 10 in. dia. x 9 ft. 11 in. L. Pitch: 1 ft. 8 in. (2) US Electric Motors, 50 hp, 1765 rpm, 230/460 V, 119/59.5 amps, 60 Hz, 3 phase. (2) Lewis Allis Line-A-Gear Speed Reducers, input/output rpm: 1800/68, gear ratio: 25.6. Inlets: (1) 2 ft. 5-3/4 in. L x 1 ft. 3-3/4 in. W opening, (2) 2-1/2 in. dia. ports, (2) 2 in. dia. S-line fittings, (1) 8 in. dia. port. Outlets: (2) 10 in. L x 10 in. W discharge ports. Overall dimensions: 13 ft. 9 in. L x 7 ft. 7 in. W x 8 ft. 4 in. H.