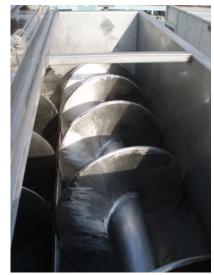

Rietz Twin Screw Auger Blender- 150 Cu. Ft. S/N: RS-732278. Inside straight-wall dimensions: 10 ft. L x 5 ft. 7 in. W x 2 ft. 10 in. H. Screw auger dimensions: 2 ft. 10 in. dia. x 9 ft. 11 in. L. Pitch: 1 ft. 8 in. (2) US Electric Motors, 50 hp, 1765 rpm, 230/460 V, 119/59.5 amps, 60 Hz, 3 phase. (2) Lewis Allis Line-A-Gear Speed Reducers, input/output rpm: 1800/68, gear ratio: 25.6. Inlets: (1) 2 ft. 5-3/4 in. L x 1 ft. 3-3/4 in. W opening, (2) 2-1/2 in. dia. ports, (2) 2 in. dia. S-line fittings, (1) 8 in. dia. port. Outlets: (2) 10 in. L x 10 in. W discharge ports. Overall dimensions: 13 ft. 9 in. L x 7 ft. 7 in. W x 8 ft. 4 in. H.