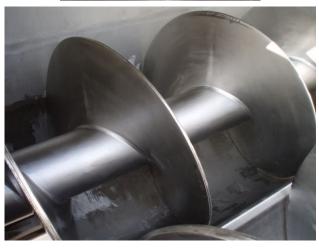

Rietz Twin Screw Auger Blender- 150 Cu. Ft. S/N: RS-732278. Inside straight-wall dimensions: 10 ft. L x 5 ft. 7 in. W x 2 ft. 10 in. H. Screw auger dimensions: 2 ft. 10 in. dia. x 9 ft. 11 in. L. Pitch: 1 ft. 8 in. (2) US Electric Motors, 50 hp, 1765 rpm, 230/460 V, 119/59.5 amps, 60 Hz, 3 phase. (2) Lewis Allis Line-A-Gear Speed Reducers, input/output rpm: 1800/68, gear ratio: 25.6. Inlets: (1) 2 ft. 5-3/4 in. L x 1 ft. 3-3/4 in. W opening, (2) 2-1/2 in. dia. ports, (2) 2 in. dia. S-line fittings, (1) 8 in. dia. port. Outlets: (2) 10 in. L x 10 in. W discharge ports. Overall dimensions: 13 ft. 9 in. L x 7 ft. 7 in. W x 8 ft. 4 in. H.