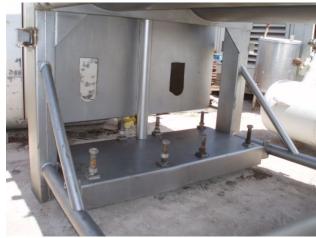

Rietz Twin Screw Auger Blender- 150 Cu. Ft. S/N: RS-732278. Inside straight-wall dimensions: 10 ft. L x 5 ft. 7 in. W x 2 ft. 10 in. H. Screw auger dimensions: 2 ft. 10 in. dia. x 9 ft. 11 in. L. Pitch: 1 ft. 8 in. (2) US Electric Motors, 50 hp, 1765 rpm, 230/460 V, 119/59.5 amps, 60 Hz, 3 phase. (2) Lewis Allis Line-A-Gear Speed Reducers, input/output rpm: 1800/68, gear ratio: 25.6. Inlets: (1) 2 ft. 5-3/4 in. L x 1 ft. 3-3/4 in. W opening, (2) 2-1/2 in. dia. ports, (2) 2 in. dia. S-line fittings, (1) 8 in. dia. port. Outlets: (2) 10 in. L x 10 in. W discharge ports. Overall dimensions: 13 ft. 9 in. L x 7 ft. 7 in. W x 8 ft. 4 in. H.