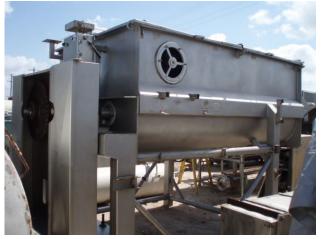

| Rietz Twin Screw Auger Blender- 150 Cu. Ft |                       |
|--------------------------------------------|-----------------------|
| Mfg: Rietz                                 | Model:                |
| Stock No.: CJR1810                         | Serial No.: RS 732278 |

Rietz Twin Screw Auger Blender- 150 Cu. Ft. S/N: RS-732278. Inside straight-wall dimensions: 10 ft. L x 5 ft. 7 in. W x 2 ft. 10 in. H. Screw auger dimensions: 2 ft. 10 in. dia. x 9 ft. 11 in. L. Pitch: 1 ft. 8 in. (2) US Electric Motors, 50 hp, 1765 rpm, 230/460 V, 119/59.5 amps, 60 Hz, 3 phase. (2) Lewis Allis Line-A-Gear Speed Reducers, input/output rpm: 1800/68, gear ratio: 25.6. Inlets: (1) 2 ft. 5-3/4 in. L x 1 ft. 3-3/4 in. W opening, (2) 2-1/2 in. dia. ports, (2) 2 in. dia. S-line fittings, (1) 8 in. dia. port. Outlets: (2) 10 in. L x 10 in. W discharge ports. Overall dimensions: 13 ft. 9 in. L x 7 ft. 7 in. W x 8 ft. 4 in. H.