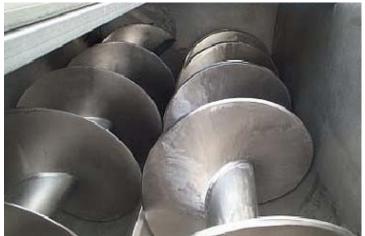

Rietz Twin Screw Auger Blender- 150 Cu. Ft. S/N: RS-732278. Inside straight-wall dimensions: 10 ft. L x 5 ft. 7 in. W x 2 ft. 10 in. H. Screw auger dimensions: 2 ft. 10 in. dia. x 9 ft. 11 in. L. Pitch: 1 ft. 8 in. (2) US Electric Motors, 50 hp, 1765 rpm, 230/460 V, 119/59.5 amps, 60 Hz, 3 phase. (2) Lewis Allis Line-A-Gear Speed Reducers, input/output rpm: 1800/68, gear ratio: 25.6. Inlets: (1) 2 ft. 5-3/4 in. L x 1 ft. 3-3/4 in. W opening, (2) 2-1/2 in. dia. ports, (2) 2 in. dia. S-line fittings, (1) 8 in. dia. port. Outlets: (2) 10 in. L x 10 in. W discharge ports. Overall dimensions: 13 ft. 9 in. L x 7 ft. 7 in. W x 8 ft. 4 in. H.