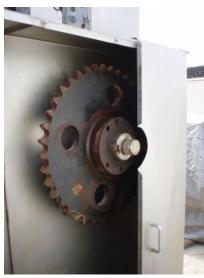

Rietz Twin Screw Auger Blender- 150 Cu. Ft. S/N: RS-732278. Inside straight-wall dimensions: 10 ft. L x 5 ft. 7 in. W x 2 ft. 10 in. H. Screw auger dimensions: 2 ft. 10 in. dia. x 9 ft. 11 in. L. Pitch: 1 ft. 8 in. (2) US Electric Motors, 50 hp, 1765 rpm, 230/460 V, 119/59.5 amps, 60 Hz, 3 phase. (2) Lewis Allis Line-A-Gear Speed Reducers, input/output rpm: 1800/68, gear ratio: 25.6. Inlets: (1) 2 ft. 5-3/4 in. L x 1 ft. 3-3/4 in. W opening, (2) 2-1/2 in. dia. ports, (2) 2 in. dia. S-line fittings, (1) 8 in. dia. port. Outlets: (2) 10 in. L x 10 in. W discharge ports. Overall dimensions: 13 ft. 9 in. L x 7 ft. 7 in. W x 8 ft. 4 in. H.