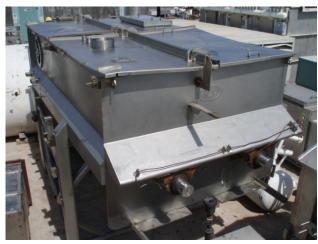

| Rietz Twin Screw Auger Blender- 150 Cu. Ft |                       |
|--------------------------------------------|-----------------------|
| Mfg: Rietz                                 | Model:                |
| Stock No.: CJR1810                         | Serial No.: RS 732278 |

Rietz Twin Screw Auger Blender- 150 Cu. Ft. S/N: RS-732278. Inside straight-wall dimensions: 10 ft. L x 5 ft. 7 in. W x 2 ft. 10 in. H. Screw auger dimensions: 2 ft. 10 in. dia. x 9 ft. 11 in. L. Pitch: 1 ft. 8 in. (2) US Electric Motors, 50 hp, 1765 rpm, 230/460 V, 119/59.5 amps, 60 Hz, 3 phase. (2) Lewis Allis Line-A-Gear Speed Reducers, input/output rpm: 1800/68, gear ratio: 25.6. Inlets: (1) 2 ft. 5-3/4 in. L x 1 ft. 3-3/4 in. W opening, (2) 2-1/2 in. dia. ports, (2) 2 in. dia. S-line fittings, (1) 8 in. dia. port. Outlets: (2) 10 in. L x 10 in. W discharge ports. Overall dimensions: 13 ft. 9 in. L x 7 ft. 7 in. W x 8 ft. 4 in. H.