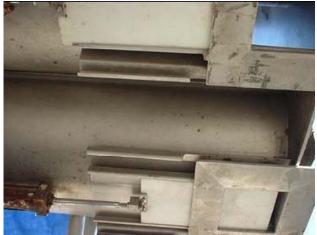

Rietz Twin Screw Auger Blender- 150 Cu. Ft. S/N: RS-732278. Inside straight-wall dimensions: 10 ft. L x 5 ft. 7 in. W x 2 ft. 10 in. H. Screw auger dimensions: 2 ft. 10 in. dia. x 9 ft. 11 in. L. Pitch: 1 ft. 8 in. (2) US Electric Motors, 50 hp, 1765 rpm, 230/460 V, 119/59.5 amps, 60 Hz, 3 phase. (2) Lewis Allis Line-A-Gear Speed Reducers, input/output rpm: 1800/68, gear ratio: 25.6. Inlets: (1) 2 ft. 5-3/4 in. L x 1 ft. 3-3/4 in. W opening, (2) 2-1/2 in. dia. ports, (2) 2 in. dia. S-line fittings, (1) 8 in. dia. port. Outlets: (2) 10 in. L x 10 in. W discharge ports. Overall dimensions: 13 ft. 9 in. L x 7 ft. 7 in. W x 8 ft. 4 in. H.