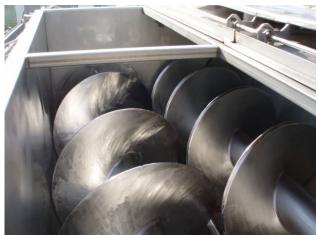

Rietz Twin Screw Auger Blender- 150 Cu. Ft. S/N: RS-732278. Inside straight-wall dimensions: 10 ft. L x 5 ft. 7 in. W x 2 ft. 10 in. H. Screw auger dimensions: 2 ft. 10 in. dia. x 9 ft. 11 in. L. Pitch: 1 ft. 8 in. (2) US Electric Motors, 50 hp, 1765 rpm, 230/460 V, 119/59.5 amps, 60 Hz, 3 phase. (2) Lewis Allis Line-A-Gear Speed Reducers, input/output rpm: 1800/68, gear ratio: 25.6. Inlets: (1) 2 ft. 5-3/4 in. L x 1 ft. 3-3/4 in. W opening, (2) 2-1/2 in. dia. ports, (2) 2 in. dia. S-line fittings, (1) 8 in. dia. port. Outlets: (2) 10 in. L x 10 in. W discharge ports. Overall dimensions: 13 ft. 9 in. L x 7 ft. 7 in. W x 8 ft. 4 in. H.