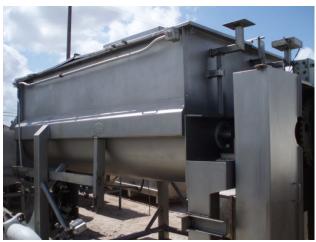

| Rietz Twin Screw Auger Blender- 150 Cu. Ft |                       |
|--------------------------------------------|-----------------------|
| Mfg: Rietz                                 | Model:                |
| Stock No.: CJR1810                         | Serial No.: RS 732278 |

Rietz Twin Screw Auger Blender- 150 Cu. Ft. S/N: RS-732278. Inside straight-wall dimensions: 10 ft. L x 5 ft. 7 in. W x 2 ft. 10 in. H. Screw auger dimensions: 2 ft. 10 in. dia. x 9 ft. 11 in. L. Pitch: 1 ft. 8 in. (2) US Electric Motors, 50 hp, 1765 rpm, 230/460 V, 119/59.5 amps, 60 Hz, 3 phase. (2) Lewis Allis Line-A-Gear Speed Reducers, input/output rpm: 1800/68, gear ratio: 25.6. Inlets: (1) 2 ft. 5-3/4 in. L x 1 ft. 3-3/4 in. W opening, (2) 2-1/2 in. dia. ports, (2) 2 in. dia. S-line fittings, (1) 8 in. dia. port. Outlets: (2) 10 in. L x 10 in. W discharge ports. Overall dimensions: 13 ft. 9 in. L x 7 ft. 7 in. W x 8 ft. 4 in. H.