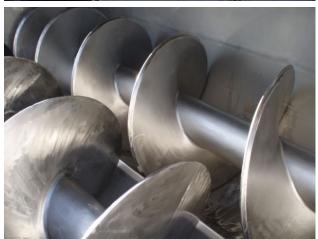

Rietz Twin Screw Auger Blender- 150 Cu. Ft. S/N: RS-732278. Inside straight-wall dimensions: 10 ft. L x 5 ft. 7 in. W x 2 ft. 10 in. H. Screw auger dimensions: 2 ft. 10 in. dia. x 9 ft. 11 in. L. Pitch: 1 ft. 8 in. (2) US Electric Motors, 50 hp, 1765 rpm, 230/460 V, 119/59.5 amps, 60 Hz, 3 phase. (2) Lewis Allis Line-A-Gear Speed Reducers, input/output rpm: 1800/68, gear ratio: 25.6. Inlets: (1) 2 ft. 5-3/4 in. L x 1 ft. 3-3/4 in. W opening, (2) 2-1/2 in. dia. ports, (2) 2 in. dia. S-line fittings, (1) 8 in. dia. port. Outlets: (2) 10 in. L x 10 in. W discharge ports. Overall dimensions: 13 ft. 9 in. L x 7 ft. 7 in. W x 8 ft. 4 in. H.