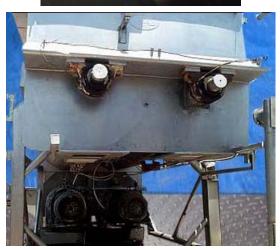

Rietz Twin Screw Auger Blender- 150 Cu. Ft. S/N: RS-732278. Inside straight-wall dimensions: 10 ft. L x 5 ft. 7 in. W x 2 ft. 10 in. H. Screw auger dimensions: 2 ft. 10 in. dia. x 9 ft. 11 in. L. Pitch: 1 ft. 8 in. (2) US Electric Motors, 50 hp, 1765 rpm, 230/460 V, 119/59.5 amps, 60 Hz, 3 phase. (2) Lewis Allis Line-A-Gear Speed Reducers, input/output rpm: 1800/68, gear ratio: 25.6. Inlets: (1) 2 ft. 5-3/4 in. L x 1 ft. 3-3/4 in. W opening, (2) 2-1/2 in. dia. ports, (2) 2 in. dia. S-line fittings, (1) 8 in. dia. port. Outlets: (2) 10 in. L x 10 in. W discharge ports. Overall dimensions: 13 ft. 9 in. L x 7 ft. 7 in. W x 8 ft. 4 in. H.