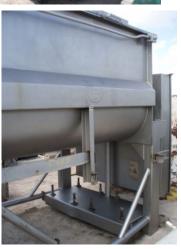

Rietz Twin Screw Auger Blender- 150 Cu. Ft. S/N: RS-732278. Inside straight-wall dimensions: 10 ft. L x 5 ft. 7 in. W x 2 ft. 10 in. H. Screw auger dimensions: 2 ft. 10 in. dia. x 9 ft. 11 in. L. Pitch: 1 ft. 8 in. (2) US Electric Motors, 50 hp, 1765 rpm, 230/460 V, 119/59.5 amps, 60 Hz, 3 phase. (2) Lewis Allis Line-A-Gear Speed Reducers, input/output rpm: 1800/68, gear ratio: 25.6. Inlets: (1) 2 ft. 5-3/4 in. L x 1 ft. 3-3/4 in. W opening, (2) 2-1/2 in. dia. ports, (2) 2 in. dia. S-line fittings, (1) 8 in. dia. port. Outlets: (2) 10 in. L x 10 in. W discharge ports. Overall dimensions: 13 ft. 9 in. L x 7 ft. 7 in. W x 8 ft. 4 in. H.