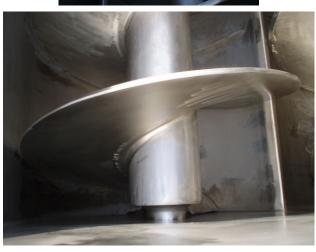

Rietz Twin Screw Auger Blender- 150 Cu. Ft. S/N: RS-732278. Inside straight-wall dimensions: 10 ft. L x 5 ft. 7 in. W x 2 ft. 10 in. H. Screw auger dimensions: 2 ft. 10 in. dia. x 9 ft. 11 in. L. Pitch: 1 ft. 8 in. (2) US Electric Motors, 50 hp, 1765 rpm, 230/460 V, 119/59.5 amps, 60 Hz, 3 phase. (2) Lewis Allis Line-A-Gear Speed Reducers, input/output rpm: 1800/68, gear ratio: 25.6. Inlets: (1) 2 ft. 5-3/4 in. L x 1 ft. 3-3/4 in. W opening, (2) 2-1/2 in. dia. ports, (2) 2 in. dia. S-line fittings, (1) 8 in. dia. port. Outlets: (2) 10 in. L x 10 in. W discharge ports. Overall dimensions: 13 ft. 9 in. L x 7 ft. 7 in. W x 8 ft. 4 in. H.