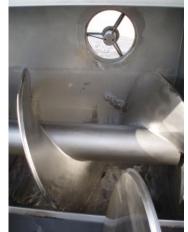

Rietz Twin Screw Auger Blender- 150 Cu. Ft. S/N: RS-732278. Inside straight-wall dimensions: 10 ft. L x 5 ft. 7 in. W x 2 ft. 10 in. H. Screw auger dimensions: 2 ft. 10 in. dia. x 9 ft. 11 in. L. Pitch: 1 ft. 8 in. (2) US Electric Motors, 50 hp, 1765 rpm, 230/460 V, 119/59.5 amps, 60 Hz, 3 phase. (2) Lewis Allis Line-A-Gear Speed Reducers, input/output rpm: 1800/68, gear ratio: 25.6. Inlets: (1) 2 ft. 5-3/4 in. L x 1 ft. 3-3/4 in. W opening, (2) 2-1/2 in. dia. ports, (2) 2 in. dia. S-line fittings, (1) 8 in. dia. port. Outlets: (2) 10 in. L x 10 in. W discharge ports. Overall dimensions: 13 ft. 9 in. L x 7 ft. 7 in. W x 8 ft. 4 in. H.