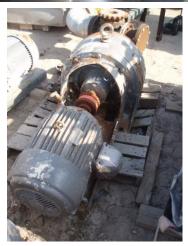

Rietz Twin Screw Auger Blender- 150 Cu. Ft. S/N: RS-732278. Inside straight-wall dimensions: 10 ft. L x 5 ft. 7 in. W x 2 ft. 10 in. H. Screw auger dimensions: 2 ft. 10 in. dia. x 9 ft. 11 in. L. Pitch: 1 ft. 8 in. (2) US Electric Motors, 50 hp, 1765 rpm, 230/460 V, 119/59.5 amps, 60 Hz, 3 phase. (2) Lewis Allis Line-A-Gear Speed Reducers, input/output rpm: 1800/68, gear ratio: 25.6. Inlets: (1) 2 ft. 5-3/4 in. L x 1 ft. 3-3/4 in. W opening, (2) 2-1/2 in. dia. ports, (2) 2 in. dia. S-line fittings, (1) 8 in. dia. port. Outlets: (2) 10 in. L x 10 in. W discharge ports. Overall dimensions: 13 ft. 9 in. L x 7 ft. 7 in. W x 8 ft. 4 in. H.