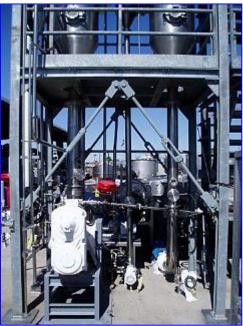

## The Controls contain the following:

- Temperature Chart Recorder
- Temperature Controller
- Pressure Controller
- Feed Control Light
- Thermic Block Light
- Emptying Button
- Start/Stop Button for Mono Pump, Mixer, Cutter, Circulation Pump
- Production/Wash Toggle Switch
- Main Disconnect

## On one side, the control panel has

- tomato paste brix recorder
- tomato paste extraction controller
- first effect level controller
- second effect level controller
- condenser water level controller
- evaporator steam pressure controller
- first effect temperature indicator
- second effect temperature indicator
- condenser vacuum
- juice tank level indicator/ controller

## Also has On/ Off for

- M1 vacuum pump
- M2 condenser water inlet pump
- M3 condenser water outlet pump
- M4 second effect juice feed pump
- M5 2nd effect circulation pump
- M6 transfer pump
- M7 first effect circulation pump
- M8 brix meter pump
- M9 product extraction pump