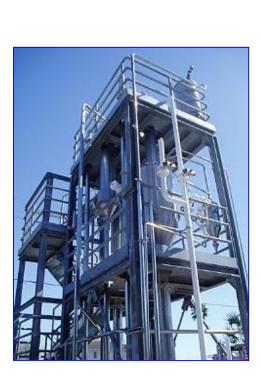

1995 Rossi & Catelli 2 Effect Evaporator- 1,100 Lbs/Hr. Model T-05. Output: 109 lbs/hr, Input: 1320 lbs/hr, 450 lbs steam/hr, 1100 lbs/hr water evaporation. This small 2 effect Rossi & Catelli evaporator is in very good condition. It was designed to run tomato paste and will run most other types of high value fruit and vegetable purees.

Feed Rate 1320 pounds per hour.

Evaporation Rate 1100 pounds per hour.

Product Rate 109 + pounds per hour.

It could be used as a finisher for a larger pre concentrator system.

We have it set up in front of our offices in Edinburg, Texas. We have gone through it and repaired any problem that we found. It is ready to be shipped to your facility, hooked up with utility and product piping and started.