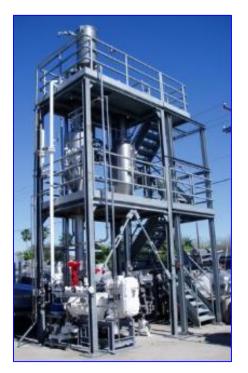

| 1995 Rossi-Catelli 2 Effect Evaporator- 1,100 Lbs/Hr |             |
|------------------------------------------------------|-------------|
| Mfg: Rossi-Catelli                                   | Model: T-05 |
| Stock No. CMT01.350                                  | Serial No.  |

1995 Rossi & Catelli 2 Effect Evaporator- 1,100 Lbs/Hr. Model T-05. Output: 109 lbs/hr, Input: 1320 lbs/hr, 450 lbs steam/hr, 1100 lbs/hr water evaporation. This small 2 effect Rossi & Catelli evaporator is in very good condition. It was designed to run tomato paste and will run most other types of high value fruit and vegetable purees.

Feed Rate 1320 pounds per hour.

Evaporation Rate 1100 pounds per hour.

Product Rate 109 + pounds per hour.

It could be used as a finisher for a larger pre concentrator system.

We have it set up in front of our offices in Edinburg, Texas. We have gone through it and repaired any problem that we found. It is ready to be shipped to your facility, hooked up with utility and product piping and started.