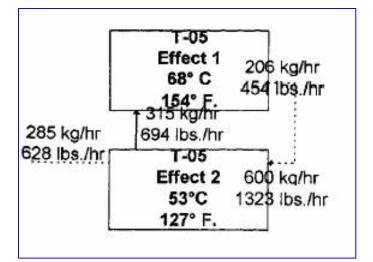

1995 Rossi & Catelli 2 Effect Evaporator- 1,100 Lbs/Hr. Model T-05. Output: 109 lbs/hr, Input: 1320 lbs/hr, 450 lbs steam/hr, 1100 lbs/hr water evaporation. This small 2 effect Rossi & Catelli evaporator is in very good condition. It was designed to run tomato paste and will run most other types of high value fruit and vegetable purees.

Feed Rate 1320 pounds per hour.

Evaporation Rate 1100 pounds per hour.

Product Rate 109 + pounds per hour.

It could be used as a finisher for a larger pre concentrator system.

We have it set up in front of our offices in Edinburg, Texas. We have gone through it and repaired any problem that we found. It is ready to be shipped to your facility, hooked up with utility and product piping and started.