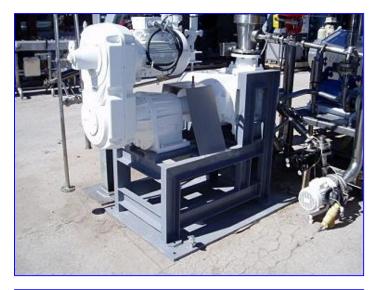

1995 Rossi & Catelli 2 Effect Evaporator- 1,100 Lbs/Hr. Model T-05. Output: 109 lbs/hr, Input: 1320 lbs/hr, 450 lbs steam/hr, 1100 lbs/hr water evaporation. This small 2 effect Rossi & Catelli evaporator is in very good condition. It was designed to run tomato paste and will run most other types of high value fruit and vegetable purees.

Feed Rate 1320 pounds per hour.

Evaporation Rate 1100 pounds per hour.

Product Rate 109 + pounds per hour.

It could be used as a finisher for a larger pre concentrator system.

We have it set up in front of our offices in Edinburg, Texas. We have gone through it and repaired any problem that we found. It is ready to be shipped to your facility, hooked up with utility and product piping and started.