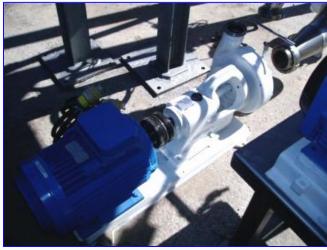

1995 Rossi & Catelli 2 Effect Evaporator- 1,100 Lbs/Hr. Model T-05. Output: 109 lbs/hr, Input: 1320 lbs/hr, 450 lbs steam/hr, 1100 lbs/hr water evaporation. This small 2 effect Rossi & Catelli evaporator is in very good condition. It was designed to run tomato paste and will run most other types of high value fruit and vegetable purees.

Feed Rate 1320 pounds per hour.

Evaporation Rate 1100 pounds per hour.

Product Rate 109 + pounds per hour.

It could be used as a finisher for a larger pre concentrator system.

We have it set up in front of our offices in Edinburg, Texas. We have gone through it and repaired any problem that we found. It is ready to be shipped to your facility, hooked up with utility and product piping and started.