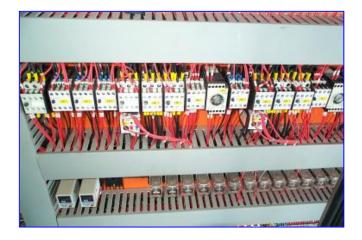

## The Controls contain the following:

- Temperature Chart Recorder
- Temperature Controller
- Pressure Controller
- Feed Control Light
- Thermic Block Light
- Emptying Button
- Start/Stop Button for Mono Pump, Mixer, Cutter, Circulation Pump
- Production/Wash Toggle Switch
- Main Disconnect

## On one side, the control panel has

- tomato paste brix recorder
- tomato paste extraction controller
- first effect level controller
- second effect level controller
- condenser water level controller
- evaporator steam pressure controller
- first effect temperature indicator
- second effect temperature indicator
- condenser vacuum
- juice tank level indicator/ controller

## Also has On/ Off for

- M1 vacuum pump
- M2 condenser water inlet pump
- M3 condenser water outlet pump
- M4 second effect juice feed pump
- M5 2nd effect circulation pump
- M6 transfer pump
- M7 first effect circulation pump
- M8 brix meter pump
- M9 product extraction pump