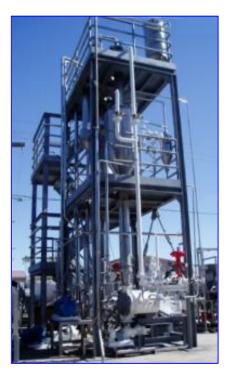

1995 Rossi & Catelli 2 Effect Evaporator- 1,100 Lbs/Hr. Model T-05. Output: 109 lbs/hr, Input: 1320 lbs/hr, 450 lbs steam/hr, 1100 lbs/hr water evaporation. This small 2 effect Rossi & Catelli evaporator is in very good condition. It was designed to run tomato paste and will run most other types of high value fruit and vegetable purees.

Feed Rate 1320 pounds per hour.

Evaporation Rate 1100 pounds per hour.

Product Rate 109 + pounds per hour.

It could be used as a finisher for a larger pre concentrator system.

We have it set up in front of our offices in Edinburg, Texas. We have gone through it and repaired any problem that we found. It is ready to be shipped to your facility, hooked up with utility and product piping and started.