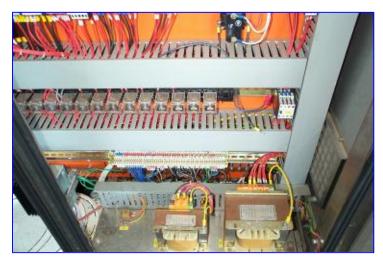

## The Controls contain the following:

- Temperature Chart Recorder
- Temperature Controller
- Pressure Controller
- Feed Control Light
- Thermic Block Light
- Emptying Button
- Start/Stop Button for Mono Pump, Mixer, Cutter, Circulation Pump
- Production/Wash Toggle Switch
- Main Disconnect

## On one side, the control panel has

- tomato paste brix recorder
- tomato paste extraction controller
- first effect level controller
- second effect level controller
- condenser water level controller
- evaporator steam pressure controller
- first effect temperature indicator
- second effect temperature indicator
- condenser vacuum
- juice tank level indicator/ controller

## Also has On/ Off for

- M1 vacuum pump
- M2 condenser water inlet pump
- M3 condenser water outlet pump
- M4 second effect juice feed pump
- M5 2nd effect circulation pump
- M6 transfer pump
- M7 first effect circulation pump
- M8 brix meter pump
- M9 product extraction pump