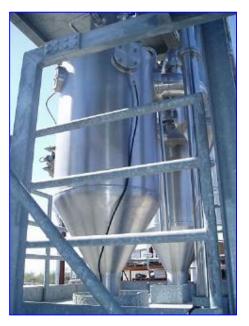

1995 Rossi & Catelli 2 Effect Evaporator- 1,100 Lbs/Hr. Model T-05. Output: 109 lbs/hr, Input: 1320 lbs/hr, 450 lbs steam/hr, 1100 lbs/hr water evaporation. This small 2 effect Rossi & Catelli evaporator is in very good condition. It was designed to run tomato paste and will run most other types of high value fruit and vegetable purees.

Feed Rate 1320 pounds per hour.

Evaporation Rate 1100 pounds per hour.

Product Rate 109 + pounds per hour.

It could be used as a finisher for a larger pre concentrator system.

We have it set up in front of our offices in Edinburg, Texas. We have gone through it and repaired any problem that we found. It is ready to be shipped to your facility, hooked up with utility and product piping and started.