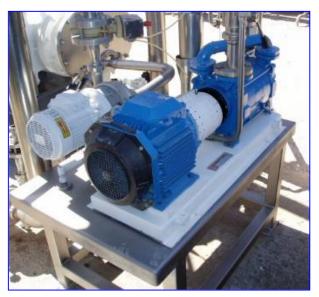

1995 Rossi & Catelli 2 Effect Evaporator- 1,100 Lbs/Hr. Model T-05. Output: 109 lbs/hr, Input: 1320 lbs/hr, 450 lbs steam/hr, 1100 lbs/hr water evaporation. This small 2 effect Rossi & Catelli evaporator is in very good condition. It was designed to run tomato paste and will run most other types of high value fruit and vegetable purees.

Feed Rate 1320 pounds per hour.

Evaporation Rate 1100 pounds per hour.

Product Rate 109 + pounds per hour.

It could be used as a finisher for a larger pre concentrator system.

We have it set up in front of our offices in Edinburg, Texas. We have gone through it and repaired any problem that we found. It is ready to be shipped to your facility, hooked up with utility and product piping and started.