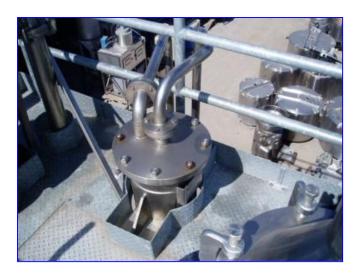

1995 Rossi & Catelli 2 Effect Evaporator- 1,100 Lbs/Hr. Model T-05. Output: 109 lbs/hr, Input: 1320 lbs/hr, 450 lbs steam/hr, 1100 lbs/hr water evaporation. This small 2 effect Rossi & Catelli evaporator is in very good condition. It was designed to run tomato paste and will run most other types of high value fruit and vegetable purees.

Feed Rate 1320 pounds per hour.

Evaporation Rate 1100 pounds per hour.

Product Rate 109 + pounds per hour.

It could be used as a finisher for a larger pre concentrator system.

We have it set up in front of our offices in Edinburg, Texas. We have gone through it and repaired any problem that we found. It is ready to be shipped to your facility, hooked up with utility and product piping and started.