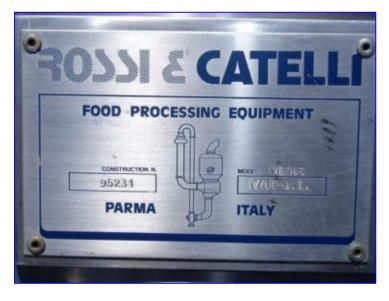

| 1995 Rossi-Catelli 2 Effect Evaporator- 1,100 Lbs/Hr |             |
|------------------------------------------------------|-------------|
| Mfg: Rossi-Catelli                                   | Model: T-05 |
| Stock No. CMT01.350                                  | Serial No.  |

1995 Rossi & Catelli 2 Effect Evaporator- 1,100 Lbs/Hr. Model T-05. Output: 109 lbs/hr, Input: 1320 lbs/hr, 450 lbs steam/hr, 1100 lbs/hr water evaporation. This small 2 effect Rossi & Catelli evaporator is in very good condition. It was designed to run tomato paste and will run most other types of high value fruit and vegetable purees.