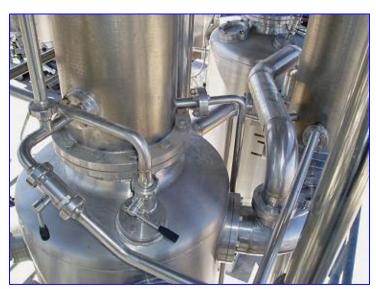

1995 Rossi & Catelli 2 Effect Evaporator- 1,100 Lbs/Hr. Model T-05. Output: 109 lbs/hr, Input: 1320 lbs/hr, 450 lbs steam/hr, 1100 lbs/hr water evaporation. This small 2 effect Rossi & Catelli evaporator is in very good condition. It was designed to run tomato paste and will run most other types of high value fruit and vegetable purees.

Feed Rate 1320 pounds per hour.

Evaporation Rate 1100 pounds per hour.

Product Rate 109 + pounds per hour.

It could be used as a finisher for a larger pre concentrator system.

We have it set up in front of our offices in Edinburg, Texas. We have gone through it and repaired any problem that we found. It is ready to be shipped to your facility, hooked up with utility and product piping and started.