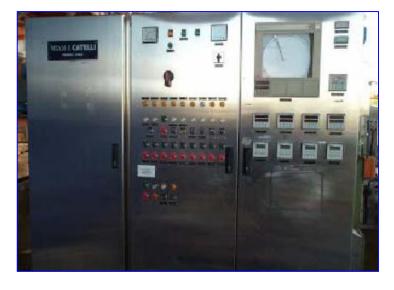

## The Controls contain the following:

- Temperature Chart Recorder
- Temperature Controller
- Pressure Controller
- Feed Control Light
- Thermic Block Light
- Emptying Button
- Start/Stop Button for Mono Pump, Mixer, Cutter, Circulation Pump
- Production/Wash Toggle Switch
- Main Disconnect

## On one side, the control panel has

- tomato paste brix recorder
- tomato paste extraction controller
- first effect level controller
- second effect level controller
- condenser water level controller
- evaporator steam pressure controller
- first effect temperature indicator
- second effect temperature indicator
- condenser vacuum
- juice tank level indicator/ controller

## Also has On/ Off for

- M1 vacuum pump
- M2 condenser water inlet pump
- M3 condenser water outlet pump
- M4 second effect juice feed pump
- M5 2nd effect circulation pump
- M6 transfer pump
- M7 first effect circulation pump
- M8 brix meter pump
- M9 product extraction pump