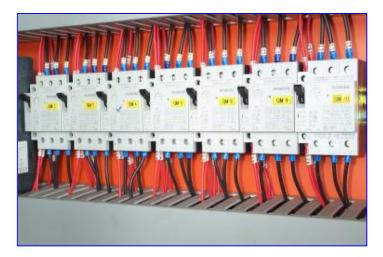

## Also has On/ Off for

- M1 vacuum pump
- M2 condenser water inlet pump
- M3 condenser water outlet pump
- M4 second effect juice feed pump
- M5 2nd effect circulation pump
- M6 transfer pump
- M7 first effect circulation pump
- M8 brix meter pump
- M9 product extraction pump