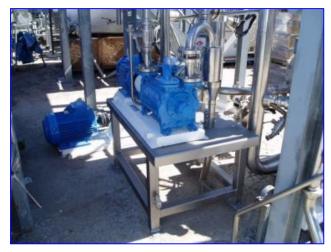

1995 Rossi & Catelli 2 Effect Evaporator- 1,100 Lbs/Hr. Model T-05. Output: 109 lbs/hr, Input: 1320 lbs/hr, 450 lbs steam/hr, 1100 lbs/hr water evaporation. This small 2 effect Rossi & Catelli evaporator is in very good condition. It was designed to run tomato paste and will run most other types of high value fruit and vegetable purees.

Feed Rate 1320 pounds per hour.

Evaporation Rate 1100 pounds per hour.

Product Rate 109 + pounds per hour.

It could be used as a finisher for a larger pre concentrator system.

We have it set up in front of our offices in Edinburg, Texas. We have gone through it and repaired any problem that we found. It is ready to be shipped to your facility, hooked up with utility and product piping and started.