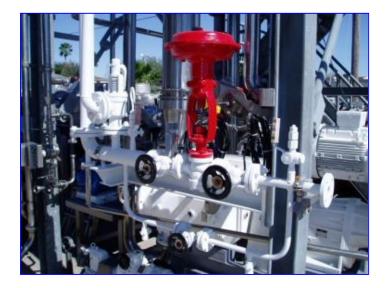

1995 Rossi & Catelli 2 Effect Evaporator- 1,100 Lbs/Hr. Model T-05. Output: 109 lbs/hr, Input: 1320 lbs/hr, 450 lbs steam/hr, 1100 lbs/hr water evaporation. This small 2 effect Rossi & Catelli evaporator is in very good condition. It was designed to run tomato paste and will run most other types of high value fruit and vegetable purees.

Feed Rate 1320 pounds per hour.

Evaporation Rate 1100 pounds per hour.

Product Rate 109 + pounds per hour.

It could be used as a finisher for a larger pre concentrator system.

We have it set up in front of our offices in Edinburg, Texas. We have gone through it and repaired any problem that we found. It is ready to be shipped to your facility, hooked up with utility and product piping and started.