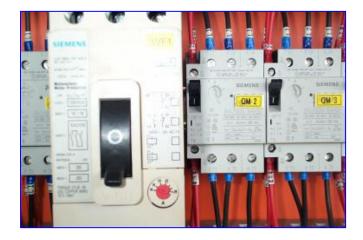

## The Controls contain the following:

- Temperature Chart Recorder
- Temperature Controller
- Pressure Controller
- Feed Control Light
- Thermic Block Light
- Emptying Button
- Start/Stop Button for Mono Pump, Mixer, Cutter, Circulation Pump
- Production/Wash Toggle Switch
- Main Disconnect

## On one side, the control panel has

- tomato paste brix recorder
- tomato paste extraction controller
- first effect level controller
- second effect level controller
- condenser water level controller
- evaporator steam pressure controller
- first effect temperature indicator
- second effect temperature indicator
- condenser vacuum
- juice tank level indicator/ controller

## Also has On/ Off for

- M1 vacuum pump
- M2 condenser water inlet pump
- M3 condenser water outlet pump
- M4 second effect juice feed pump
- M5 2nd effect circulation pump
- M6 transfer pump
- M7 first effect circulation pump
- M8 brix meter pump
- M9 product extraction pump