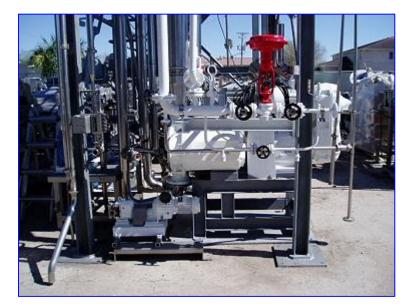

1995 Rossi & Catelli 2 Effect Evaporator- 1,100 Lbs/Hr. Model T-05. Output: 109 lbs/hr, Input: 1320 lbs/hr, 450 lbs steam/hr, 1100 lbs/hr water evaporation. This small 2 effect Rossi & Catelli evaporator is in very good condition. It was designed to run tomato paste and will run most other types of high value fruit and vegetable purees.

Feed Rate 1320 pounds per hour.

Evaporation Rate 1100 pounds per hour.

Product Rate 109 + pounds per hour.

It could be used as a finisher for a larger pre concentrator system.

We have it set up in front of our offices in Edinburg, Texas. We have gone through it and repaired any problem that we found. It is ready to be shipped to your facility, hooked up with utility and product piping and started.