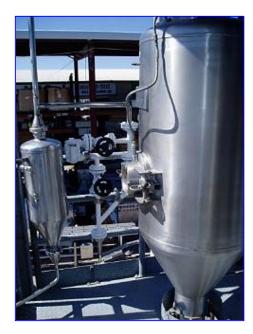

1995 Rossi & Catelli 2 Effect Evaporator- 1,100 Lbs/Hr. Model T-05. Output: 109 lbs/hr, Input: 1320 lbs/hr, 450 lbs steam/hr, 1100 lbs/hr water evaporation. This small 2 effect Rossi & Catelli evaporator is in very good condition. It was designed to run tomato paste and will run most other types of high value fruit and vegetable purees.

Feed Rate 1320 pounds per hour.

Evaporation Rate 1100 pounds per hour.

Product Rate 109 + pounds per hour.

It could be used as a finisher for a larger pre concentrator system.

We have it set up in front of our offices in Edinburg, Texas. We have gone through it and repaired any problem that we found. It is ready to be shipped to your facility, hooked up with utility and product piping and started.