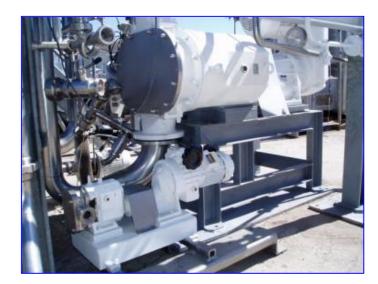

1995 Rossi & Catelli 2 Effect Evaporator- 1,100 Lbs/Hr. Model T-05. Output: 109 lbs/hr, Input: 1320 lbs/hr, 450 lbs steam/hr, 1100 lbs/hr water evaporation. This small 2 effect Rossi & Catelli evaporator is in very good condition. It was designed to run tomato paste and will run most other types of high value fruit and vegetable purees.

Feed Rate 1320 pounds per hour.

Evaporation Rate 1100 pounds per hour.

Product Rate 109 + pounds per hour.

It could be used as a finisher for a larger pre concentrator system.

We have it set up in front of our offices in Edinburg, Texas. We have gone through it and repaired any problem that we found. It is ready to be shipped to your facility, hooked up with utility and product piping and started.