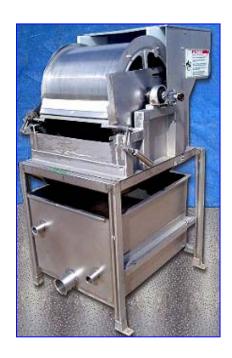

## 1995 Pre-Wel Co. Chilled Water Cooling Conveyor System.

- Submerged cooling conveyer with 42 in. W.
- Intralox belt conveyer (2 in. flights on 6-1/2 in. centers).
- Stainless steel cooling canal- 29 ft. L x 48 in. W (inside) X 30 in. H with powered jacks to raise conveyer for cleaning.
- Canal width is approx. 72 in. overall, with conveyor discharge height of 48 in.
- Built-in 16 ga stainless steel cover for infeed end of cooling canal.
- Chester Jensen Chiller, Model B-120T-9-32 mounted above cooling canal.
- Sanitary pump with piping and fittings. Hycor Rotostrainer, Model RSK, with .028 in. screen platform and control panel.
- Removed from operations in 1999.
- System cost in 1995: \$190.000.00.

## Rotostrainer