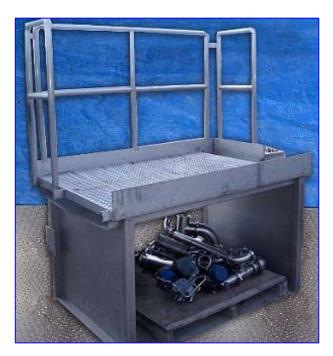

| Serial No. |

## 1995 Pre-Wel Co. Chilled Water Cooling Conveyor System.

- Submerged cooling conveyer with 42 in. W.
- Intralox belt conveyer (2 in. flights on 6-1/2 in. centers).
- Stainless steel cooling canal- 29 ft. L x 48 in. W (inside) X 30 in. H with powered jacks to raise conveyer for cleaning.
- Canal width is approx. 72 in. overall, with conveyor discharge height of 48 in.
- Built-in 16 ga stainless steel cover for infeed end of cooling canal.
- Chester Jensen Chiller, Model B-120T-9-32 mounted above cooling canal.
- Sanitary pump with piping and fittings. Hycor Rotostrainer, Model RSK, with .028 in. screen platform and control panel.
- Removed from operations in 1999.
- System cost in 1995: \$190.000.00.













## Rotostrainer









## Platform Control Box





## Pump