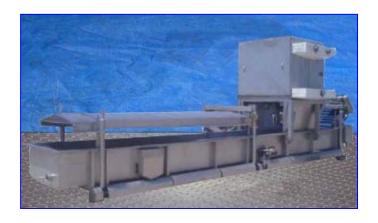

| 1995 Pre-Wel Co. Chilled Water Cooling Conveyor System |            |
|--------------------------------------------------------|------------|
| Mfg: Pre-Wel Co.                                       | Model:     |
| Stock No. DKI01.                                       | Serial No. |

## 1995 Pre-Wel Co. Chilled Water Cooling Conveyor System.

- Submerged cooling conveyer with 42 in. W.
- Intralox belt conveyer (2 in. flights on 6-1/2 in. centers).
- Stainless steel cooling canal- 29 ft. L x 48 in. W (inside) X 30 in. H with powered jacks to raise conveyer for cleaning.
- Canal width is approx. 72 in. overall, with conveyor discharge height of 48 in.
- Built-in 16 ga stainless steel cover for infeed end of cooling canal.
- Chester Jensen Chiller, Model B-120T-9-32 mounted above cooling canal.
- Sanitary pump with piping and fittings. Hycor Rotostrainer, Model RSK, with .028 in. screen platform and control panel.
- Removed from operations in 1999.
- System cost in 1995: \$190.000.00.