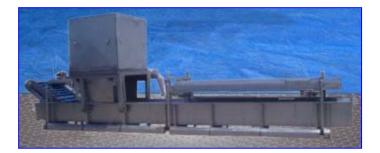

| 1995 Pre-Wel Co. Chilled Water Cooling Conveyor System |            |
|--------------------------------------------------------|------------|
| Mfg: Pre-Wel Co.                                       | Model:     |
| Stock No. DKI01.                                       | Serial No. |

## 1995 Pre-Wel Co. Chilled Water Cooling Conveyor System.

- Submerged cooling conveyer with 42 in. W.
- Intralox belt conveyer (2 in. flights on 6-1/2 in. centers).
- Stainless steel cooling canal- 29 ft. L x 48 in. W (inside) X 30 in. H with powered jacks to raise conveyer for cleaning.
- Canal width is approx. 72 in. overall, with conveyor discharge height of 48 in.
- Built-in 16 ga stainless steel cover for infeed end of cooling canal.
- Chester Jensen Chiller, Model B-120T-9-32 mounted above cooling canal.
- Sanitary pump with piping and fittings. Hycor Rotostrainer, Model RSK, with .028 in. screen platform and control panel.
- Removed from operations in 1999.
- System cost in 1995: \$190.000.00.