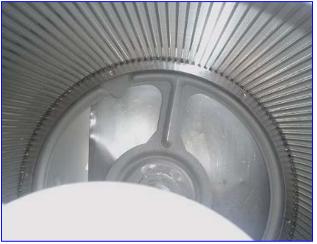

| Serial No. |

## 1995 Pre-Wel Co. Chilled Water Cooling Conveyor System.

- Submerged cooling conveyer with 42 in. W.
- Intralox belt conveyer (2 in. flights on 6-1/2 in. centers).
- Stainless steel cooling canal- 29 ft. L x 48 in. W (inside) X 30 in. H with powered jacks to raise conveyer for cleaning.
- Canal width is approx. 72 in. overall, with conveyor discharge height of 48 in.
- Built-in 16 ga stainless steel cover for infeed end of cooling canal.
- Chester Jensen Chiller, Model B-120T-9-32 mounted above cooling canal.
- Sanitary pump with piping and fittings. Hycor Rotostrainer, Model RSK, with .028 in. screen platform and control panel.
- Removed from operations in 1999.
- System cost in 1995: \$190.000.00.













## Rotostrainer









## Platform Control Box





## Pump