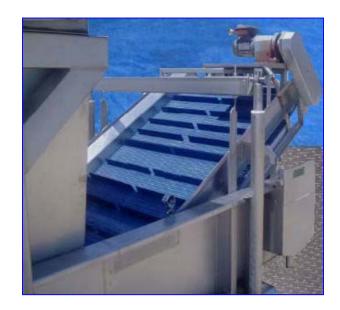

## 1995 Pre-Wel Co. Chilled Water Cooling Conveyor System.

- Submerged cooling conveyer with 42 in. W.
- Intralox belt conveyer (2 in. flights on 6-1/2 in. centers).
- Stainless steel cooling canal- 29 ft. L x 48 in. W (inside) X 30 in. H with powered jacks to raise conveyer for cleaning.
- Canal width is approx. 72 in. overall, with conveyor discharge height of 48 in.
- Built-in 16 ga stainless steel cover for infeed end of cooling canal.
- Chester Jensen Chiller, Model B-120T-9-32 mounted above cooling canal.
- Sanitary pump with piping and fittings. Hycor Rotostrainer, Model RSK, with .028 in. screen platform and control panel.
- Removed from operations in 1999.
- System cost in 1995: \$190.000.00.