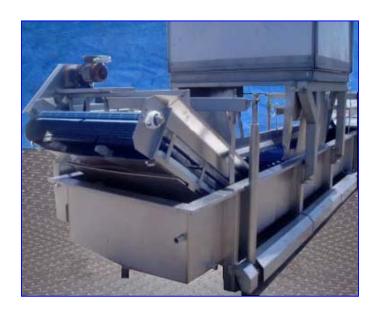

## 1995 Pre-Wel Co. Chilled Water Cooling Conveyor System.

- Submerged cooling conveyer with 42 in. W.
- Intralox belt conveyer (2 in. flights on 6-1/2 in. centers).
- Stainless steel cooling canal- 29 ft. L x 48 in. W (inside) X 30 in. H with powered jacks to raise conveyer for cleaning.
- Canal width is approx. 72 in. overall, with conveyor discharge height of 48 in.
- Built-in 16 ga stainless steel cover for infeed end of cooling canal.
- Chester Jensen Chiller, Model B-120T-9-32 mounted above cooling canal.
- Sanitary pump with piping and fittings. Hycor Rotostrainer, Model RSK, with .028 in. screen platform and control panel.
- Removed from operations in 1999.
- System cost in 1995: \$190.000.00.