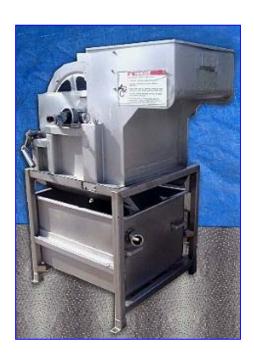

## 1995 Pre-Wel Co. Chilled Water Cooling Conveyor System.

- Submerged cooling conveyer with 42 in. W.
- Intralox belt conveyer (2 in. flights on 6-1/2 in. centers).
- Stainless steel cooling canal- 29 ft. L x 48 in. W (inside) X 30 in. H with powered jacks to raise conveyer for cleaning.
- Canal width is approx. 72 in. overall, with conveyor discharge height of 48 in.
- Built-in 16 ga stainless steel cover for infeed end of cooling canal.
- Chester Jensen Chiller, Model B-120T-9-32 mounted above cooling canal.
- Sanitary pump with piping and fittings. Hycor Rotostrainer, Model RSK, with .028 in. screen platform and control panel.
- Removed from operations in 1999.
- System cost in 1995: \$190.000.00.