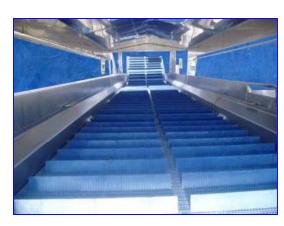

## 1995 Pre-Wel Co. Chilled Water Cooling Conveyor System.

- Submerged cooling conveyer with 42 in. W.
- Intralox belt conveyer (2 in. flights on 6-1/2 in. centers).
- Stainless steel cooling canal- 29 ft. L x 48 in. W (inside) X 30 in. H with powered jacks to raise conveyer for cleaning.
- Canal width is approx. 72 in. overall, with conveyor discharge height of 48 in.
- Built-in 16 ga stainless steel cover for infeed end of cooling canal.
- Chester Jensen Chiller, Model B-120T-9-32 mounted above cooling canal.
- Sanitary pump with piping and fittings. Hycor Rotostrainer, Model RSK, with .028 in. screen platform and control panel.
- Removed from operations in 1999.
- System cost in 1995: \$190.000.00.