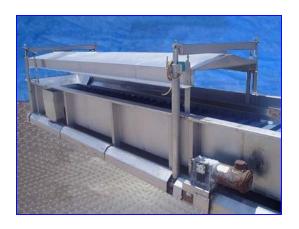

## 1995 Pre-Wel Co. Chilled Water Cooling Conveyor System.

- Submerged cooling conveyer with 42 in. W.
- Intralox belt conveyer (2 in. flights on 6-1/2 in. centers).
- Stainless steel cooling canal- 29 ft. L x 48 in. W (inside) X 30 in. H with powered jacks to raise conveyer for cleaning.
- Canal width is approx. 72 in. overall, with conveyor discharge height of 48 in.
- Built-in 16 ga stainless steel cover for infeed end of cooling canal.
- Chester Jensen Chiller, Model B-120T-9-32 mounted above cooling canal.
- Sanitary pump with piping and fittings. Hycor Rotostrainer, Model RSK, with .028 in. screen platform and control panel.
- Removed from operations in 1999.
- System cost in 1995: \$190.000.00.