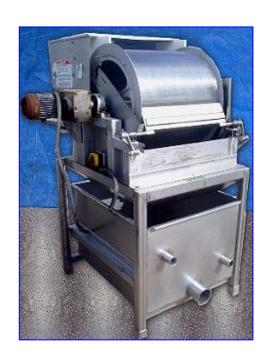

## 1995 Pre-Wel Co. Chilled Water Cooling Conveyor System.

- Submerged cooling conveyer with 42 in. W.
- Intralox belt conveyer (2 in. flights on 6-1/2 in. centers).
- Stainless steel cooling canal- 29 ft. L x 48 in. W (inside) X 30 in. H with powered jacks to raise conveyer for cleaning.
- Canal width is approx. 72 in. overall, with conveyor discharge height of 48 in.
- Built-in 16 ga stainless steel cover for infeed end of cooling canal.
- Chester Jensen Chiller, Model B-120T-9-32 mounted above cooling canal.
- Sanitary pump with piping and fittings. Hycor Rotostrainer, Model RSK, with .028 in. screen platform and control panel.
- Removed from operations in 1999.
- System cost in 1995: \$190.000.00.

## Rotostrainer