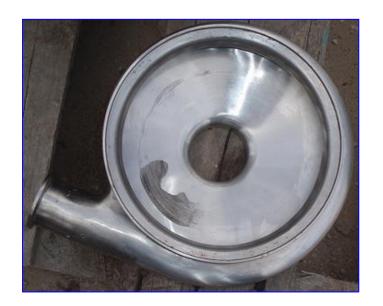

Tri Clover Sanitary Centrifugal Pump. Model: C216MD21T15479. S/N: 8091. Capacity: 105 gpm @ 166 head feet (72 psi using specific gravity of water = 1). Impeller diameter: 6 in. Seal Option: single mechanical (standard). Hawker Siddeley Electric Motor, 7 ½ hp, 3450 rpm, 575 V, 7.7 amps, 60 Hz, 3 phase. The C Series pump is the original, all-purpose, sanitary process centrifugal pump. Its practical design and flexibility have provided processors with strong performances in thousands of applications. A great value, the C-series pump maintains an integral Clean-In-Place design as standard. Inlet: (1) 2 in. dia. S-line. Outlet: (1) 1 ½ in. dia. S-line. Overall dimensions: 2 ft. 1 in. L x 1 ft. W x 1 ft. 3 in. H.