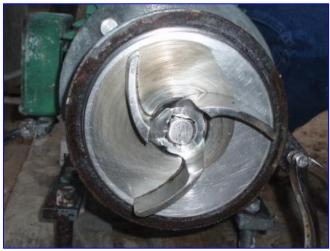

Tri Clover Sanitary Centrifugal Pump. Model: C216MD21T15479. S/N: 8091. Capacity: 105 gpm @ 166 head feet (72 psi using specific gravity of water = 1). Impeller diameter: 6 in. Seal Option: single mechanical (standard). Hawker Siddeley Electric Motor, 7 ½ hp, 3450 rpm, 575 V, 7.7 amps, 60 Hz, 3 phase. The C Series pump is the original, all-purpose, sanitary process centrifugal pump. Its practical design and flexibility have provided processors with strong performances in thousands of applications. A great value, the C-series pump maintains an integral Clean-In-Place design as standard. Inlet: (1) 2 in. dia. S-line. Outlet: (1) 1 ½ in. dia. S-line. Overall dimensions: 2 ft. 1 in. L x 1 ft. W x 1 ft. 3 in. H.