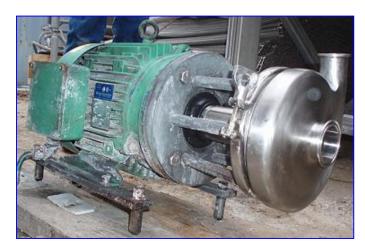

| Tri Clover C-series Sanitary Centrifugal Pump |                       |
|-----------------------------------------------|-----------------------|
| Mfg: Tri Clover                               | Model: C216MD21T15479 |
| Stock No. CSWB001.                            | Serial No. 8091       |

Tri Clover Sanitary Centrifugal Pump. Model: C216MD21T15479. S/N: 8091. Capacity: 105 gpm @ 166 head feet (72 psi using specific gravity of water = 1). Impeller diameter: 6 in. Seal Option: single mechanical (standard). Hawker Siddeley Electric Motor, 7 ½ hp, 3450 rpm, 575 V, 7.7 amps, 60 Hz, 3 phase. The C Series pump is the original, all-purpose, sanitary process centrifugal pump. Its practical design and flexibility have provided processors with strong performances in thousands of applications. A great value, the C-series pump maintains an integral Clean-In-Place design as standard. Inlet: (1) 2 in. dia. S-line. Outlet: (1) 1 ½ in. dia. S-line. Overall dimensions: 2 ft. 1 in. L x 1 ft. W x 1 ft. 3 in. H.