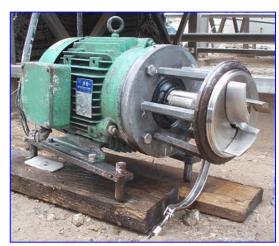

Tri Clover Sanitary Centrifugal Pump. Model: C216MD21T15479. S/N: 8091. Capacity: 105 gpm @ 166 head feet (72 psi using specific gravity of water = 1). Impeller diameter: 6 in. Seal Option: single mechanical (standard). Hawker Siddeley Electric Motor, 7 ½ hp, 3450 rpm, 575 V, 7.7 amps, 60 Hz, 3 phase. The C Series pump is the original, all-purpose, sanitary process centrifugal pump. Its practical design and flexibility have provided processors with strong performances in thousands of applications. A great value, the C-series pump maintains an integral Clean-In-Place design as standard. Inlet: (1) 2 in. dia. S-line. Outlet: (1) 1 ½ in. dia. S-line. Overall dimensions: 2 ft. 1 in. L x 1 ft. W x 1 ft. 3 in. H.