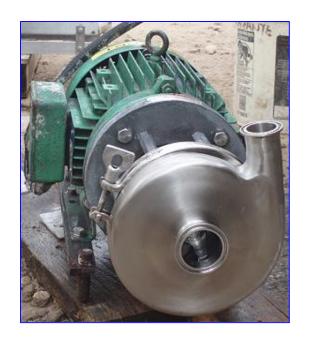

| Tri Clover C-series Sanitary Centrifugal Pump |                       |
|-----------------------------------------------|-----------------------|
| Mfg: Tri Clover                               | Model: C216MD21T15479 |
| Stock No. CSWB001.                            | Serial No. 8091       |

Tri Clover Sanitary Centrifugal Pump. Model: C216MD21T15479. S/N: 8091. Capacity: 105 gpm @ 166 head feet (72 psi using specific gravity of water = 1). Impeller diameter: 6 in. Seal Option: single mechanical (standard). Hawker Siddeley Electric Motor, 7 ½ hp, 3450 rpm, 575 V, 7.7 amps, 60 Hz, 3 phase. The C Series pump is the original, all-purpose, sanitary process centrifugal pump. Its practical design and flexibility have provided processors with strong performances in thousands of applications. A great value, the C-series pump maintains an integral Clean-In-Place design as standard. Inlet: (1) 2 in. dia. S-line. Outlet: (1) 1 ½ in. dia. S-line. Overall dimensions: 2 ft. 1 in. L x 1 ft. W x 1 ft. 3 in. H.