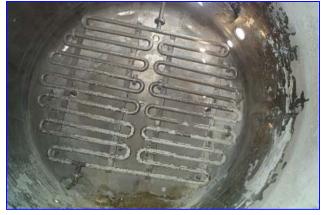

## Stainless Steel 316 L Storage Tank-8,800 Gallon

- Painted exterior white sitting on 8 legs, 44 in. H. Can be adjusted.
- Has two outlets on bottom (1) at 2 in. and other at 3 in.
- The outlets on bottom side with flange one at 6-1/2 in. diameter, the other at 4-1/2 in. diameter, one more outlet on bottom side at 2 in. With flange has an oval manhole, 16 in. W, 19-1/2 in. L.
- Inlets on top of tank 6 overall, (1) at 10-½ in. with flange, 2nd at 3 in. w/f, 3rd at 6 in. with flange and 4th 1-½ in. 5th and 6th 1 in. with flange.
- Manway for internal service/inspection.
- Inside the tank has a temperature coil with 2-1/2 in. outlet.
- Inside measurements: 10 ft. diameter, 15 ft. H.
- Overall measurements: 121 in. Diameter, 188 in. H.