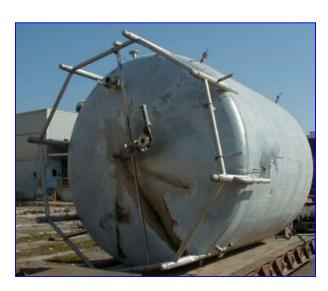

## Stainless Steel 316 L Storage Tank-8,800 Gallon

- Painted exterior white sitting on 8 legs, 44 in. H. Can be adjusted.
- Has two outlets on bottom (1) at 2 in. and other at 3 in.
- The outlets on bottom side with flange one at 6-1/2 in. diameter, the other at 4-1/2 in. diameter, one more outlet on bottom side at 2 in. With flange has an oval manhole, 16 in. W, 19-1/2 in. L.
- Inlets on top of tank 6 overall, (1) at 10-½ in. with flange, 2nd at 3 in. w/f, 3rd at 6 in. with flange and 4th 1-½ in. 5th and 6th 1 in. with flange.
- Manway for internal service/inspection.
- Inside the tank has a temperature coil with 2-1/2 in. outlet.
- Inside measurements: 10 ft. diameter, 15 ft. H.
- Overall measurements: 121 in. Diameter, 188 in. H.