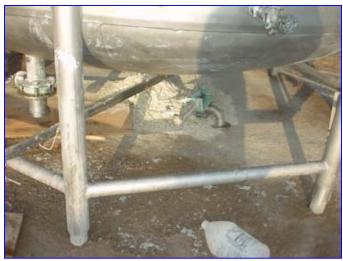

## Stainless Steel 316 L Storage Tank-8,800 Gallon

- Painted exterior white sitting on 8 legs, 44 in. H. Can be adjusted.
- Has two outlets on bottom (1) at 2 in. and other at 3 in.
- The outlets on bottom side with flange one at 6-1/2 in. diameter, the other at 4-1/2 in. diameter, one more outlet on bottom side at 2 in. With flange has an oval manhole, 16 in. W, 19-1/2 in. L.
- Inlets on top of tank 6 overall, (1) at 10-½ in. with flange, 2nd at 3 in. w/f, 3rd at 6 in. with flange and 4th 1-½ in. 5th and 6th 1 in. with flange.
- Manway for internal service/inspection.
- Inside the tank has a temperature coil with 2-1/2 in. outlet.
- Inside measurements: 10 ft. diameter, 15 ft. H.
- Overall measurements: 121 in. Diameter, 188 in. H.