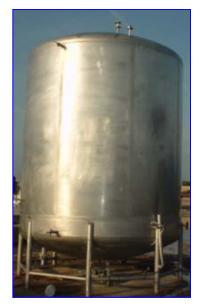

## Stainless Steel 316 L Storage Tank-8,800 Gallon

- Painted exterior white sitting on 8 legs, 44 in. H. Can be adjusted.
- Has two outlets on bottom (1) at 2 in. and other at 3 in.
- The outlets on bottom side with flange one at 6-1/2 in. diameter, the other at 4-1/2 in. diameter, one more outlet on bottom side at 2 in. With flange has an oval manhole, 16 in. W, 19-1/2 in. L.
- Inlets on top of tank 6 overall, (1) at 10-½ in. with flange, 2nd at 3 in. w/f, 3rd at 6 in. with flange and 4th 1-½ in. 5th and 6th 1 in. with flange.
- Manway for internal service/inspection.
- Inside the tank has a temperature coil with 2-1/2 in. outlet.
- Inside measurements: 10 ft. diameter, 15 ft. H.
- Overall measurements: 121 in. Diameter, 188 in. H.