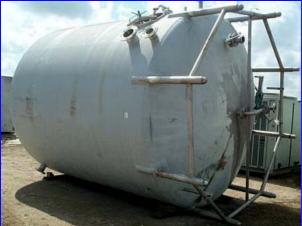

## Stainless Steel 316 L Storage Tank-8,800 Gallon

- Painted exterior white sitting on 8 legs, 44 in. H. Can be adjusted.
- Has two outlets on bottom (1) at 2 in. and other at 3 in.
- The outlets on bottom side with flange one at 6-1/2 in. diameter, the other at 4-1/2 in. diameter, one more outlet on bottom side at 2 in. With flange has an oval manhole, 16 in. W, 19-1/2 in. L.
- Inlets on top of tank 6 overall, (1) at 10-½ in. with flange, 2nd at 3 in. w/f, 3rd at 6 in. with flange and 4th 1-½ in. 5th and 6th 1 in. with flange.
- Manway for internal service/inspection.
- Inside the tank has a temperature coil with 2-1/2 in. outlet.
- Inside measurements: 10 ft. diameter, 15 ft. H.
- Overall measurements: 121 in. Diameter, 188 in. H.