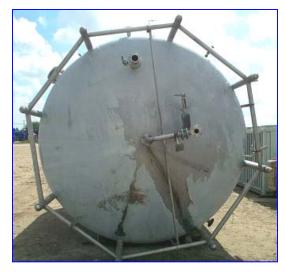

## Stainless Steel 316 L Storage Tank-8,800 Gallon

- Painted exterior white sitting on 8 legs, 44 in. H. Can be adjusted.
- Has two outlets on bottom (1) at 2 in. and other at 3 in.
- The outlets on bottom side with flange one at 6-1/2 in. diameter, the other at 4-1/2 in. diameter, one more outlet on bottom side at 2 in. With flange has an oval manhole, 16 in. W, 19-1/2 in. L.
- Inlets on top of tank 6 overall, (1) at 10-½ in. with flange, 2nd at 3 in. w/f, 3rd at 6 in. with flange and 4th 1-½ in. 5th and 6th 1 in. with flange.
- Manway for internal service/inspection.
- Inside the tank has a temperature coil with 2-1/2 in. outlet.
- Inside measurements: 10 ft. diameter, 15 ft. H.
- Overall measurements: 121 in. Diameter, 188 in. H.