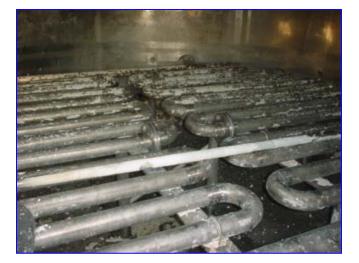

## Stainless Steel 316 L Storage Tank-8,800 Gallon

- Painted exterior white sitting on 8 legs, 44 in. H. Can be adjusted.
- Has two outlets on bottom (1) at 2 in. and other at 3 in.
- The outlets on bottom side with flange one at 6-1/2 in. diameter, the other at 4-1/2 in. diameter, one more outlet on bottom side at 2 in. With flange has an oval manhole, 16 in. W, 19-1/2 in. L.
- Inlets on top of tank 6 overall, (1) at 10-½ in. with flange, 2nd at 3 in. w/f, 3rd at 6 in. with flange and 4th 1-½ in. 5th and 6th 1 in. with flange.
- Manway for internal service/inspection.
- Inside the tank has a temperature coil with 2-1/2 in. outlet.
- Inside measurements: 10 ft. diameter, 15 ft. H.
- Overall measurements: 121 in. Diameter, 188 in. H.