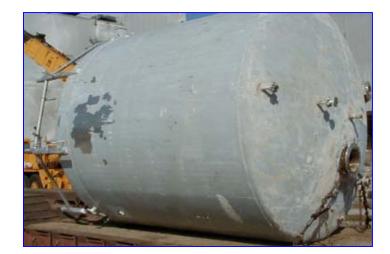

## Stainless Steel 316 L Storage Tank-8,800 Gallon

- Painted exterior white sitting on 8 legs, 44 in. H. Can be adjusted.
- Has two outlets on bottom (1) at 2 in. and other at 3 in.
- The outlets on bottom side with flange one at 6-1/2 in. diameter, the other at 4-1/2 in. diameter, one more outlet on bottom side at 2 in. With flange has an oval manhole, 16 in. W, 19-1/2 in. L.
- Inlets on top of tank 6 overall, (1) at 10-½ in. with flange, 2nd at 3 in. w/f, 3rd at 6 in. with flange and 4th 1-½ in. 5th and 6th 1 in. with flange.
- Manway for internal service/inspection.
- Inside the tank has a temperature coil with 2-1/2 in. outlet.
- Inside measurements: 10 ft. diameter, 15 ft. H.
- Overall measurements: 121 in. Diameter, 188 in. H.