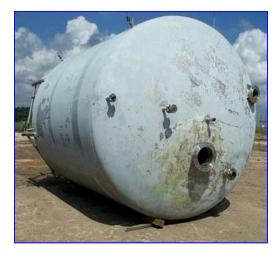

## Stainless Steel 316 L Storage Tank-8,800 Gallon

- Painted exterior white sitting on 8 legs, 44 in. H. Can be adjusted.
- Has two outlets on bottom (1) at 2 in. and other at 3 in.
- The outlets on bottom side with flange one at 6-1/2 in. diameter, the other at 4-1/2 in. diameter, one more outlet on bottom side at 2 in. With flange has an oval manhole, 16 in. W, 19-1/2 in. L.
- Inlets on top of tank 6 overall, (1) at 10-½ in. with flange, 2nd at 3 in. w/f, 3rd at 6 in. with flange and 4th 1-½ in. 5th and 6th 1 in. with flange.
- Manway for internal service/inspection.
- Inside the tank has a temperature coil with 2-1/2 in. outlet.
- Inside measurements: 10 ft. diameter, 15 ft. H.
- Overall measurements: 121 in. Diameter, 188 in. H.