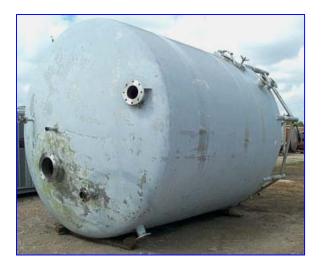

## Stainless Steel 316 L Storage Tank-8,800 Gallon

- Painted exterior white sitting on 8 legs, 44 in. H. Can be adjusted.
- Has two outlets on bottom (1) at 2 in. and other at 3 in.
- The outlets on bottom side with flange one at 6-1/2 in. diameter, the other at 4-1/2 in. diameter, one more outlet on bottom side at 2 in. With flange has an oval manhole, 16 in. W, 19-1/2 in. L.
- Inlets on top of tank 6 overall, (1) at 10-½ in. with flange, 2nd at 3 in. w/f, 3rd at 6 in. with flange and 4th 1-½ in. 5th and 6th 1 in. with flange.
- Manway for internal service/inspection.
- Inside the tank has a temperature coil with 2-1/2 in. outlet.
- Inside measurements: 10 ft. diameter, 15 ft. H.
- Overall measurements: 121 in. Diameter, 188 in. H.