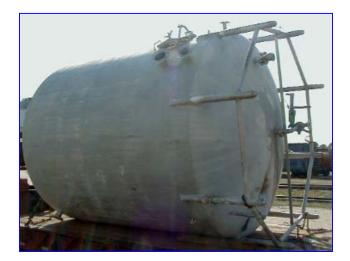

## Stainless Steel 316 L Storage Tank-8,800 Gallon

- Painted exterior white sitting on 8 legs, 44 in. H. Can be adjusted.
- Has two outlets on bottom (1) at 2 in. and other at 3 in.
- The outlets on bottom side with flange one at 6-1/2 in. diameter, the other at 4-1/2 in. diameter, one more outlet on bottom side at 2 in. With flange has an oval manhole, 16 in. W, 19-1/2 in. L.
- Inlets on top of tank 6 overall, (1) at 10-½ in. with flange, 2nd at 3 in. w/f, 3rd at 6 in. with flange and 4th 1-½ in. 5th and 6th 1 in. with flange.
- Manway for internal service/inspection.
- Inside the tank has a temperature coil with 2-1/2 in. outlet.
- Inside measurements: 10 ft. diameter, 15 ft. H.
- Overall measurements: 121 in. Diameter, 188 in. H.