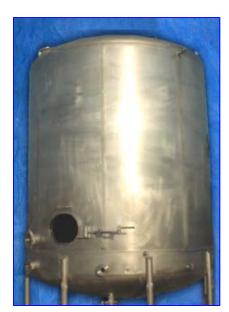

## Stainless Steel 316 L Storage Tank-8,800 Gallon

- Painted exterior white sitting on 8 legs, 44 in. H. Can be adjusted.
- Has two outlets on bottom (1) at 2 in. and other at 3 in.
- The outlets on bottom side with flange one at 6-1/2 in. diameter, the other at 4-1/2 in. diameter, one more outlet on bottom side at 2 in. With flange has an oval manhole, 16 in. W, 19-1/2 in. L.
- Inlets on top of tank 6 overall, (1) at 10-½ in. with flange, 2nd at 3 in. w/f, 3rd at 6 in. with flange and 4th 1-½ in. 5th and 6th 1 in. with flange.
- Manway for internal service/inspection.
- Inside the tank has a temperature coil with 2-1/2 in. outlet.
- Inside measurements: 10 ft. diameter, 15 ft. H.
- Overall measurements: 121 in. Diameter, 188 in. H.