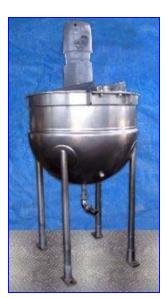

| J.C. Pardo Stainless Steel Jacketed Kettle- 150 Gallon |                           |
|--------------------------------------------------------|---------------------------|
| Mfg: J.C. Pardo                                        | Model:                    |
| Stock No. DBPF071B.28                                  | Serial No <u>.</u> 3496-3 |

J.C. Pardo Stainless Steel Jacketed Kettle- 150 Gallon. S/N: 3496-3. MAWP: 125 psi @350°F. Double motion side scrape agitator with (20) 4 in. L x 1-1/2 in. W scrapers and (6) mixing paddles. Dual removable-hinged lids. Howell Motor: 3 hp, 1740 rpm, 220/440 V, 8.04/4.02 amps, 60 cycle, 3 phase. Inlets: (1) 1/2 in. dia. temperature probe, (1) 1-1/2 in. dia. Q-line, (1) 2 in. dia. threaded, (1) 3 in. dia. Q-line, (1) 3/4 in. dia. (jacket). Outlets: (3) 1 in. dia. (jacket), (1) 2 in. dia. (tank). Overall dimensions: 54 in. L x 44 in. W x 86 in. H.