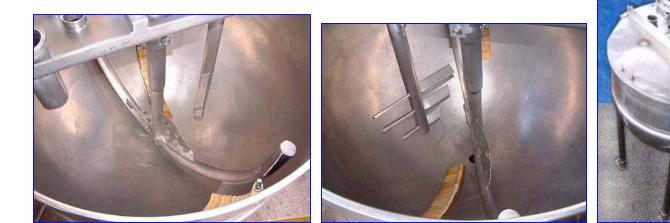

J.C. Pardo Stainless Steel Jacketed Kettle- 150 Gallon. S/N: 3496-3. MAWP: 125 psi @350°F. Double motion side scrape agitator with (20) 4 in. L x 1-1/2 in. W scrapers and (6) mixing paddles. Dual removable-hinged lids. Howell Motor: 3 hp, 1740 rpm, 220/440 V, 8.04/4.02 amps, 60 cycle, 3 phase. Inlets: (1) 1/2 in. dia. temperature probe, (1) 1-1/2 in. dia. Q-line, (1) 2 in. dia. threaded, (1) 3 in. dia. Q-line, (1) 3/4 in. dia. (jacket). Outlets: (3) 1 in. dia. (jacket), (1) 2 in. dia. (tank). Overall dimensions: 54 in. L x 44 in. W x 86 in. H.