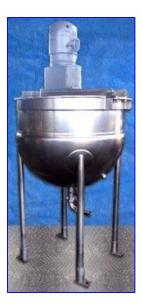

| J.C. Pardo Stainless Steel Jacketed Kettle- 150 Gallon |                           |
|--------------------------------------------------------|---------------------------|
| Mfg: J.C. Pardo                                        | Model:                    |
| Stock No. DBPF071B.28                                  | Serial No <u>.</u> 3496-3 |

J.C. Pardo Stainless Steel Jacketed Kettle- 150 Gallon. S/N: 3496-3. MAWP: 125 psi @350°F. Double motion side scrape agitator with (20) 4 in. L x 1-1/2 in. W scrapers and (6) mixing paddles. Dual removable-hinged lids. Howell Motor: 3 hp, 1740 rpm, 220/440 V, 8.04/4.02 amps, 60 cycle, 3 phase. Inlets: (1) 1/2 in. dia. temperature probe, (1) 1-1/2 in. dia. Q-line, (1) 2 in. dia. threaded, (1) 3 in. dia. Q-line, (1) 3/4 in. dia. (jacket). Outlets: (3) 1 in. dia. (jacket), (1) 2 in. dia. (tank). Overall dimensions: 54 in. L x 44 in. W x 86 in. H.