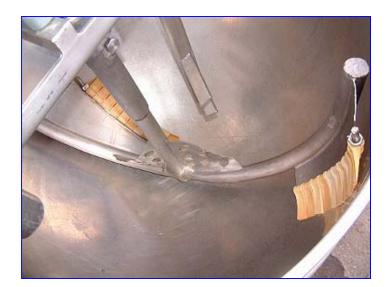

J.C. Pardo Stainless Steel Jacketed Kettle- 150 Gallon. S/N: 3496-3. MAWP: 125 psi @350°F. Double motion side scrape agitator with (20) 4 in. L x 1-1/2 in. W scrapers and (6) mixing paddles. Dual removable-hinged lids. Howell Motor: 3 hp, 1740 rpm, 220/440 V, 8.04/4.02 amps, 60 cycle, 3 phase. Inlets: (1) 1/2 in. dia. temperature probe, (1) 1-1/2 in. dia. Q-line, (1) 2 in. dia. threaded, (1) 3 in. dia. Q-line, (1) 3/4 in. dia. (jacket). Outlets: (3) 1 in. dia. (jacket), (1) 2 in. dia. (tank). Overall dimensions: 54 in. L x 44 in. W x 86 in. H.