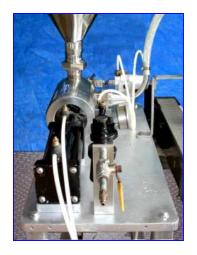

## **Automatic Head Piston Filler.**

- S/N 032505.6.
- Stainless steel with aluminum base.
- Piston capacity: 1.75 Liters. Speed: up to 10 bottles/min.
- Stainless steel in-feed cone- 20 in. dia x 21 in. H.
- Control box with on and off switches.
- Photocell to detect bottle.
- Micro-switch to control piston that stops bottle in position.
- Conveyor gear motor- 1/3 hp.
- Overall dimensions: 64 in. L x 37 in. W x 65 in. H.