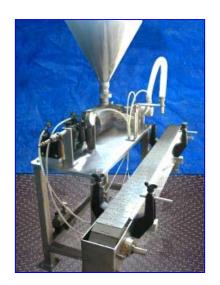

| Semi-Automatic Single Piston Filler |                      |
|-------------------------------------|----------------------|
| Mfg:                                | Model:               |
| Stock No. DBPF105.2a                | Serial No. 032505.6. |

## **Automatic Head Piston Filler.**

- S/N 032505.6.
- Stainless steel with aluminum base.
- Piston capacity: 1.75 Liters. Speed: up to 10 bottles/min.
- Stainless steel in-feed cone- 20 in. dia x 21 in. H.
- Control box with on and off switches.
- Photocell to detect bottle.
- Micro-switch to control piston that stops bottle in position.
- Conveyor gear motor- 1/3 hp.
- Overall dimensions: 64 in. L x 37 in. W x 65 in. H.