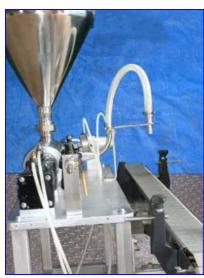

| Semi-Automatic Single Piston Filler |                      |
|-------------------------------------|----------------------|
| Mfg:                                | Model:               |
| Stock No. DBPF105.2a                | Serial No. 032505.6. |

## **Automatic Head Piston Filler.**

- S/N 032505.6.
- Stainless steel with aluminum base.
- Piston capacity: 1.75 Liters. Speed: up to 10 bottles/min.
- Stainless steel in-feed cone- 20 in. dia x 21 in. H.
- Control box with on and off switches.
- Photocell to detect bottle.
- Micro-switch to control piston that stops bottle in position.
- Conveyor gear motor- 1/3 hp.
- Overall dimensions: 64 in. L x 37 in. W x 65 in. H.