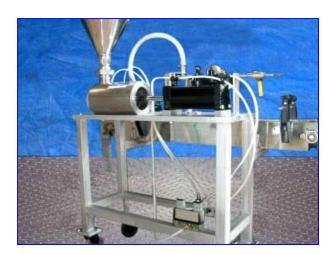

| Semi-Automatic Single Piston Filler |                      |
|-------------------------------------|----------------------|
| Mfg:                                | Model:               |
| Stock No. DBPF105.2a                | Serial No. 032505.6. |

## **Automatic Head Piston Filler.**

- S/N 032505.6.
- Stainless steel with aluminum base.
- Piston capacity: 1.75 Liters. Speed: up to 10 bottles/min.
- Stainless steel in-feed cone- 20 in. dia x 21 in. H.
- Control box with on and off switches.
- Photocell to detect bottle.
- Micro-switch to control piston that stops bottle in position.
- Conveyor gear motor- 1/3 hp.
- Overall dimensions: 64 in. L x 37 in. W x 65 in. H.