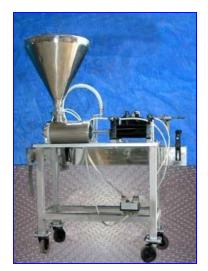

## **Automatic Head Piston Filler.**

- S/N 032505.6.
- Stainless steel with aluminum base.
- Piston capacity: 1.75 Liters. Speed: up to 10 bottles/min.
- Stainless steel in-feed cone- 20 in. dia x 21 in. H.
- Control box with on and off switches.
- Photocell to detect bottle.
- Micro-switch to control piston that stops bottle in position.
- Conveyor gear motor- 1/3 hp.
- Overall dimensions: 64 in. L x 37 in. W x 65 in. H.