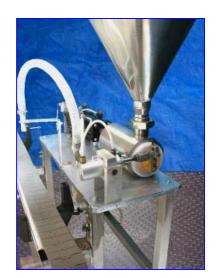

## **Automatic Head Piston Filler.**

- S/N 032505.6.
- Stainless steel with aluminum base.
- Piston capacity: 1.75 Liters. Speed: up to 10 bottles/min.
- Stainless steel in-feed cone- 20 in. dia x 21 in. H.
- Control box with on and off switches.
- Photocell to detect bottle.
- Micro-switch to control piston that stops bottle in position.
- Conveyor gear motor- 1/3 hp.
- Overall dimensions: 64 in. L x 37 in. W x 65 in. H.