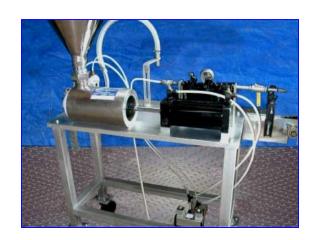

## **Automatic Head Piston Filler.**

- S/N 032505.6.
- Stainless steel with aluminum base.
- Piston capacity: 1.75 Liters. Speed: up to 10 bottles/min.
- Stainless steel in-feed cone- 20 in. dia x 21 in. H.
- Control box with on and off switches.
- Photocell to detect bottle.
- Micro-switch to control piston that stops bottle in position.
- Conveyor gear motor- 1/3 hp.
- Overall dimensions: 64 in. L x 37 in. W x 65 in. H.