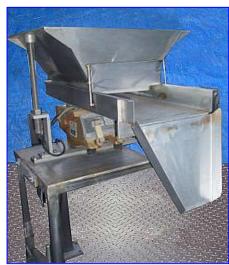

| Eriez Vibrating Conveyor |             |
|--------------------------|-------------|
| Mfg: Eriez               | Model: HS42 |
| Stock No. DBS241.3       | Serial No.  |

Eriez Vibrating Conveyor. Model: HS42. Capacity: 200 cu. ft/hr. Infeed hopper dimensions: 20 in. L x 20 in. W. Sorting tray dimensions: 30 in. L x 12 in. W x 3 in. H. Power supply: 115 V, 2 amps, 60 Hz. Designed for high speed feeding of light, bulky materials. Eriez units are light and functional and can integrate seamlessly with existing machinery. Inlets: (1) 16 in. L x 10 in. W infeed. Outlets: (1) 5 in. L. x 1-1/2 in. W discharge chute. Overall dimensions: 37 in. L x 26-1/2 in. W x 60 in. H.