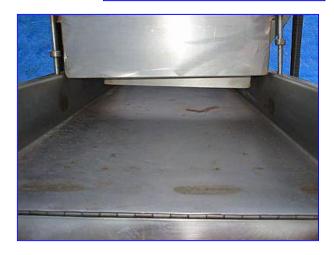

| Eriez Vibrating Conveyor |             |
|--------------------------|-------------|
| Mfg: Eriez               | Model: HS42 |
| Stock No. DBS241.3       | Serial No.  |

Eriez Vibrating Conveyor. Model: HS42. Capacity: 200 cu. ft/hr. Infeed hopper dimensions: 20 in. L x 20 in. W. Sorting tray dimensions: 30 in. L x 12 in. W x 3 in. H. Power supply: 115 V, 2 amps, 60 Hz. Designed for high speed feeding of light, bulky materials. Eriez units are light and functional and can integrate seamlessly with existing machinery. Inlets: (1) 16 in. L x 10 in. W infeed. Outlets: (1) 5 in. L. x 1-1/2 in. W discharge chute. Overall dimensions: 37 in. L x 26-1/2 in. W x 60 in. H.