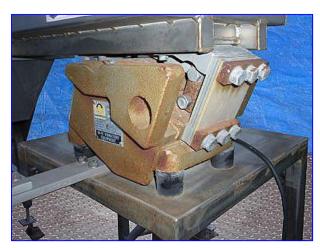

| Eriez Vibrating Conveyor |             |
|--------------------------|-------------|
| Mfg: Eriez               | Model: HS42 |
| Stock No. DBS241.3       | Serial No.  |

Eriez Vibrating Conveyor. Model: HS42. Capacity: 200 cu. ft/hr. Infeed hopper dimensions: 20 in. L x 20 in. W. Sorting tray dimensions: 30 in. L x 12 in. W x 3 in. H. Power supply: 115 V, 2 amps, 60 Hz. Designed for high speed feeding of light, bulky materials. Eriez units are light and functional and can integrate seamlessly with existing machinery. Inlets: (1) 16 in. L x 10 in. W infeed. Outlets: (1) 5 in. L. x 1-1/2 in. W discharge chute. Overall dimensions: 37 in. L x 26-1/2 in. W x 60 in. H.