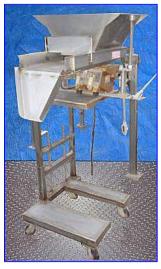

| Eriez Vibrating Conveyor |             |
|--------------------------|-------------|
| Mfg: Eriez               | Model: HS42 |
| Stock No. DBS241.3       | Serial No.  |

Eriez Vibrating Conveyor. Model: HS42. Capacity: 200 cu. ft/hr. Infeed hopper dimensions: 20 in. L x 20 in. W. Sorting tray dimensions: 30 in. L x 12 in. W x 3 in. H. Power supply: 115 V, 2 amps, 60 Hz. Designed for high speed feeding of light, bulky materials. Eriez units are light and functional and can integrate seamlessly with existing machinery. Inlets: (1) 16 in. L x 10 in. W infeed. Outlets: (1) 5 in. L. x 1-1/2 in. W discharge chute. Overall dimensions: 37 in. L x 26-1/2 in. W x 60 in. H.