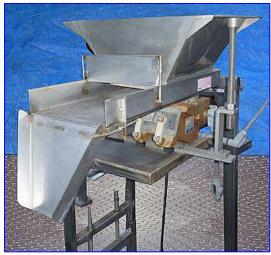

| Eriez Vibrating Conveyor |             |
|--------------------------|-------------|
| Mfg: Eriez               | Model: HS42 |
| Stock No. DBS241.3       | Serial No.  |

Eriez Vibrating Conveyor. Model: HS42. Capacity: 200 cu. ft/hr. Infeed hopper dimensions: 20 in. L x 20 in. W. Sorting tray dimensions: 30 in. L x 12 in. W x 3 in. H. Power supply: 115 V, 2 amps, 60 Hz. Designed for high speed feeding of light, bulky materials. Eriez units are light and functional and can integrate seamlessly with existing machinery. Inlets: (1) 16 in. L x 10 in. W infeed. Outlets: (1) 5 in. L. x 1-1/2 in. W discharge chute. Overall dimensions: 37 in. L x 26-1/2 in. W x 60 in. H.