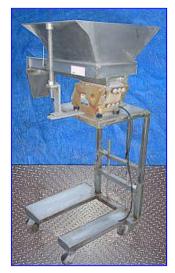

| Eriez Vibrating Conveyor |             |
|--------------------------|-------------|
| Mfg: Eriez               | Model: HS42 |
| Stock No. DBS241.3       | Serial No.  |

Eriez Vibrating Conveyor. Model: HS42. Capacity: 200 cu. ft/hr. Infeed hopper dimensions: 20 in. L x 20 in. W. Sorting tray dimensions: 30 in. L x 12 in. W x 3 in. H. Power supply: 115 V, 2 amps, 60 Hz. Designed for high speed feeding of light, bulky materials. Eriez units are light and functional and can integrate seamlessly with existing machinery. Inlets: (1) 16 in. L x 10 in. W infeed. Outlets: (1) 5 in. L. x 1-1/2 in. W discharge chute. Overall dimensions: 37 in. L x 26-1/2 in. W x 60 in. H.