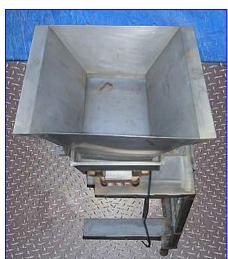

| Eriez Vibrating Conveyor |             |
|--------------------------|-------------|
| Mfg: Eriez               | Model: HS42 |
| Stock No. DBS241.3       | Serial No.  |

Eriez Vibrating Conveyor. Model: HS42. Capacity: 200 cu. ft/hr. Infeed hopper dimensions: 20 in. L x 20 in. W. Sorting tray dimensions: 30 in. L x 12 in. W x 3 in. H. Power supply: 115 V, 2 amps, 60 Hz. Designed for high speed feeding of light, bulky materials. Eriez units are light and functional and can integrate seamlessly with existing machinery. Inlets: (1) 16 in. L x 10 in. W infeed. Outlets: (1) 5 in. L. x 1-1/2 in. W discharge chute. Overall dimensions: 37 in. L x 26-1/2 in. W x 60 in. H.