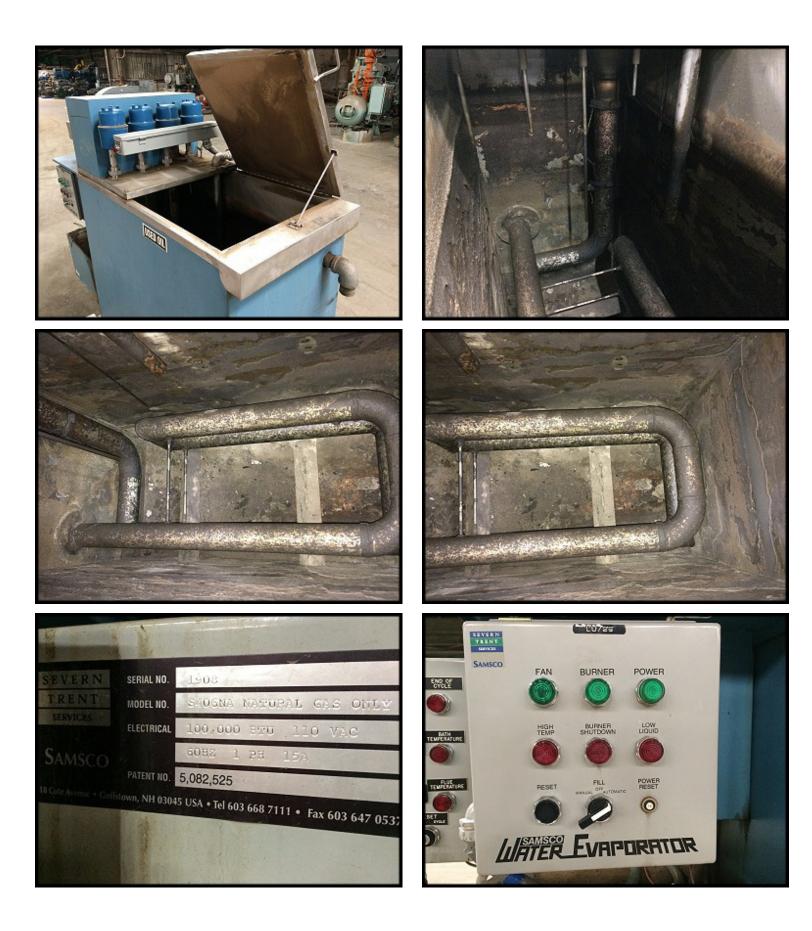

| Samsco 400 Series Wastewater Evaporator |                         |
|-----------------------------------------|-------------------------|
| Mfg: Severn Trent Services - Samsco     | Model: S406NA - Nat Gas |
| Stock No.: DCCA01                       | Serial No.: 1908        |

Severn Trent Services SAMSCO Water Evaporator. Model S406NA - Natural Gas Only. Serial 1908. Electrical: 110 VAC, 60 Hz, 1-ph, 15A. Gas rating: 100,000 BTU. Includes Widen diaphragm pump P1/PPPP/TF/TF/KTV. Weight: 700 LBS. The Samsco 400 series units feature an evaporation rate of 8-10 GPH, 192 GPD, 118 gallon tank, and 23" wide x 65" long footprint. Shipping weight: 700 LBS.