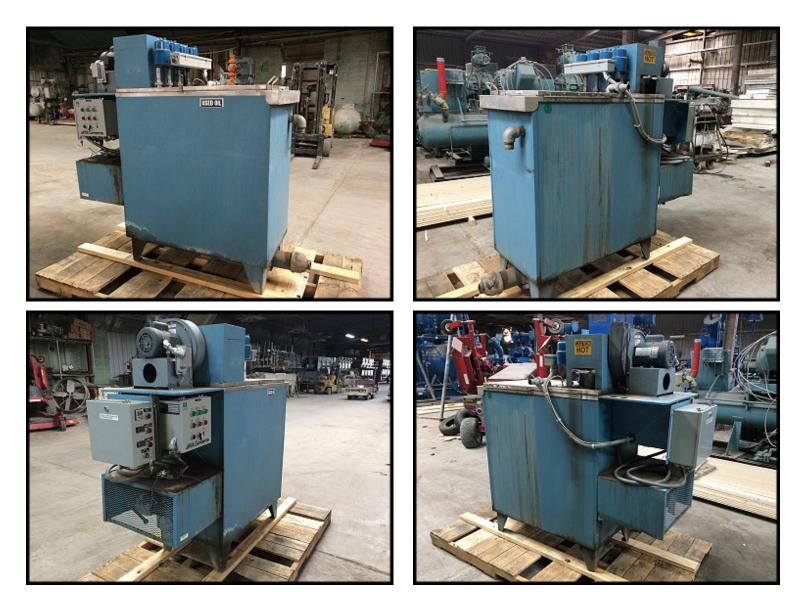

| Samsco 400 Series Wastewater Evaporator |                         |
|-----------------------------------------|-------------------------|
| Mfg: Severn Trent Services - Samsco     | Model: S406NA - Nat Gas |
| Stock No.: DCCA01                       | Serial No.: 1908        |

Severn Trent Services SAMSCO Water Evaporator. Model S406NA - Natural Gas Only. Serial 1908. Electrical: 110 VAC, 60 Hz, 1-ph, 15A. Gas rating: 100,000 BTU. Includes Widen diaphragm pump P1/PPPP/TF/TF/KTV. Weight: 700 LBS. The Samsco 400 series units feature an evaporation rate of 8-10 GPH, 192 GPD, 118 gallon tank, and 23" wide x 65" long footprint. Shipping weight: 700 LBS.