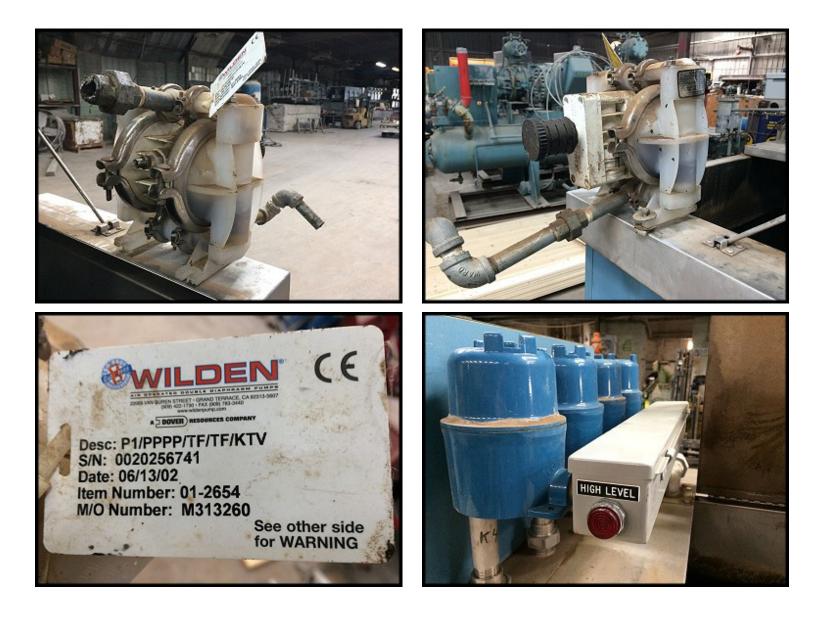

Severn Trent Services SAMSCO Water Evaporator. Model S406NA - Natural Gas Only. Serial 1908. Electrical: 110 VAC, 60 Hz, 1-ph, 15A. Gas rating: 100,000 BTU. Includes Widen diaphragm pump P1/PPPP/TF/TF/KTV. Weight: 700 LBS. The Samsco 400 series units feature an evaporation rate of 8-10 GPH, 192 GPD, 118 gallon tank, and 23" wide x 65" long footprint. Shipping weight: 700 LBS.