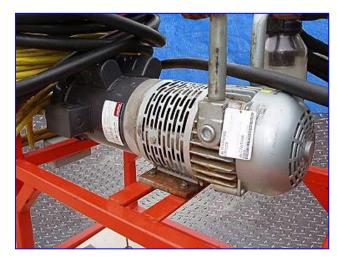

Gast Rotary Vane Vacuum Pump. Model 2567-V108. S/N: 050911602. Maximum vacuum with 5 psi back pressure: 20 in. Hg. Airflow: 15 cfm. Dayton Industrial Motor, 1-1/2 Hp, 1725 rpm, 155/208-230 V, 14.4/8.0-7.2 amps, 60 Hz, 1 Phase. Itos a dual chamber vacuum pump equipped with an intake filter used to protect a pneumatic pump from contamination. Mounted on a steel frame with (4) wheels for easy maneuverability. Overall dimensions: 47 in. L x 23 in. W x 37-1/2 in. H.