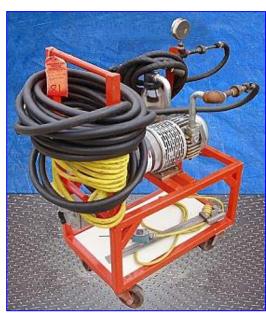

Gast Rotary Vane Vacuum Pump. Model 2567-V108. S/N: 050911602. Maximum vacuum with 5 psi back pressure: 20 in. Hg. Airflow: 15 cfm. Dayton Industrial Motor, 1-1/2 Hp, 1725 rpm, 155/208-230 V, 14.4/8.0-7.2 amps, 60 Hz, 1 Phase. Itos a dual chamber vacuum pump equipped with an intake filter used to protect a pneumatic pump from contamination. Mounted on a steel frame with (4) wheels for easy maneuverability. Overall dimensions: 47 in. L x 23 in. W x 37-1/2 in. H.