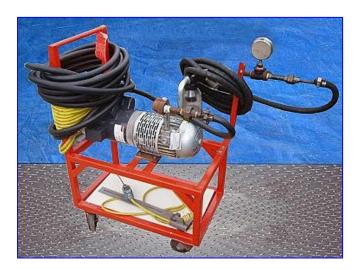

| Gast Rotary Vane Vacuum Pump |                      |
|------------------------------|----------------------|
| Mfg: Gast                    | Model: 2567-V108     |
| Stock No. DFPC081.1a         | Serial No. 050911602 |

Gast Rotary Vane Vacuum Pump. Model 2567-V108. S/N: 050911602. Maximum vacuum with 5 psi back pressure: 20 in. Hg. Airflow: 15 cfm. Dayton Industrial Motor, 1-1/2 Hp, 1725 rpm, 155/208-230 V, 14.4/8.0-7.2 amps, 60 Hz, 1 Phase. Itos a dual chamber vacuum pump equipped with an intake filter used to protect a pneumatic pump from contamination. Mounted on a steel frame with (4) wheels for easy maneuverability. Overall dimensions: 47 in. L x 23 in. W x 37-1/2 in. H.