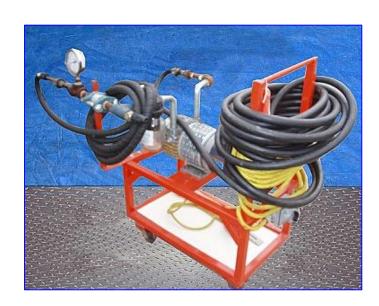

Gast Rotary Vane Vacuum Pump. Model 2567-V108. S/N: 050911602. Maximum vacuum with 5 psi back pressure: 20 in. Hg. Airflow: 15 cfm. Dayton Industrial Motor, 1-1/2 Hp, 1725 rpm, 155/208-230 V, 14.4/8.0-7.2 amps, 60 Hz, 1 Phase. Itos a dual chamber vacuum pump equipped with an intake filter used to protect a pneumatic pump from contamination. Mounted on a steel frame with (4) wheels for easy maneuverability. Overall dimensions: 47 in. L x 23 in. W x 37-1/2 in. H.