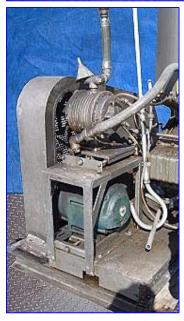

| Beach-Russ Vacuum Pump |                          |
|------------------------|--------------------------|
| Mfg: Beach-Russ        | Model: 250-FV            |
| Stock No. DFPC387.4    | Serial No <u>.</u> 97706 |

Beach-Russ Vacuum Pump. Model: 250-FV. S/N: 97706. Unit is accompanied with a Beach-Russ rotary pump, Model: 12, for oil delivery. General Electric Motor, 15 hp, 1760/1465 rpm, 208-220/440 V, 39.4/13.7-42/21 FLA, 60/50 Hz, 3 phase. Beach-Russ pump feature simplicity and high performance efficiency designed for constant and reliable high vacuum application. Inlets: (1) 5 in. dia. suction port. Outlets: (1) 2 in. dia. NPT (male, discharge). Overall dimensions: 71 in. L x 44 in. W x 75 in. H.