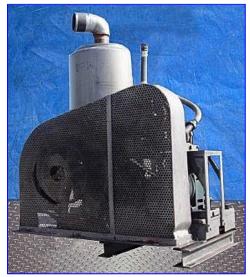

| Beach-Russ Vacuum Pump |                          |
|------------------------|--------------------------|
| Mfg: Beach-Russ        | Model: 250-FV            |
| Stock No. DFPC387.4    | Serial No <u>.</u> 97706 |

Beach-Russ Vacuum Pump. Model: 250-FV. S/N: 97706. Unit is accompanied with a Beach-Russ rotary pump, Model: 12, for oil delivery. General Electric Motor, 15 hp, 1760/1465 rpm, 208-220/440 V, 39.4/13.7-42/21 FLA, 60/50 Hz, 3 phase. Beach-Russ pump feature simplicity and high performance efficiency designed for constant and reliable high vacuum application. Inlets: (1) 5 in. dia. suction port. Outlets: (1) 2 in. dia. NPT (male, discharge). Overall dimensions: 71 in. L x 44 in. W x 75 in. H.