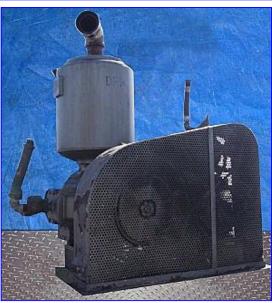

| Beach-Russ Vacuum Pump |                          |
|------------------------|--------------------------|
| Mfg: Beach-Russ        | Model: 250-FV            |
| Stock No. DFPC387.4    | Serial No <u>.</u> 97706 |

Beach-Russ Vacuum Pump. Model: 250-FV. S/N: 97706. Unit is accompanied with a Beach-Russ rotary pump, Model: 12, for oil delivery. General Electric Motor, 15 hp, 1760/1465 rpm, 208-220/440 V, 39.4/13.7-42/21 FLA, 60/50 Hz, 3 phase. Beach-Russ pump feature simplicity and high performance efficiency designed for constant and reliable high vacuum application. Inlets: (1) 5 in. dia. suction port. Outlets: (1) 2 in. dia. NPT (male, discharge). Overall dimensions: 71 in. L x 44 in. W x 75 in. H.