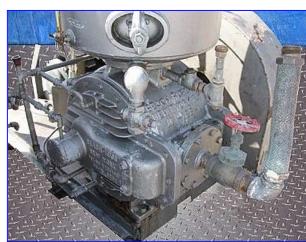

| Beach-Russ Vacuum Pump |                          |
|------------------------|--------------------------|
| Mfg: Beach-Russ        | Model: 250-FV            |
| Stock No. DFPC387.4    | Serial No <u>.</u> 97706 |

Beach-Russ Vacuum Pump. Model: 250-FV. S/N: 97706. Unit is accompanied with a Beach-Russ rotary pump, Model: 12, for oil delivery. General Electric Motor, 15 hp, 1760/1465 rpm, 208-220/440 V, 39.4/13.7-42/21 FLA, 60/50 Hz, 3 phase. Beach-Russ pump feature simplicity and high performance efficiency designed for constant and reliable high vacuum application. Inlets: (1) 5 in. dia. suction port. Outlets: (1) 2 in. dia. NPT (male, discharge). Overall dimensions: 71 in. L x 44 in. W x 75 in. H.