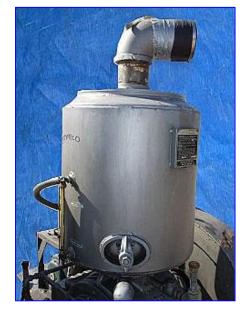

| Beach-Russ Vacuum Pump |                          |
|------------------------|--------------------------|
| Mfg: Beach-Russ        | Model: 250-FV            |
| Stock No. DFPC387.4    | Serial No <u>.</u> 97706 |

Beach-Russ Vacuum Pump. Model: 250-FV. S/N: 97706. Unit is accompanied with a Beach-Russ rotary pump, Model: 12, for oil delivery. General Electric Motor, 15 hp, 1760/1465 rpm, 208-220/440 V, 39.4/13.7-42/21 FLA, 60/50 Hz, 3 phase. Beach-Russ pump feature simplicity and high performance efficiency designed for constant and reliable high vacuum application. Inlets: (1) 5 in. dia. suction port. Outlets: (1) 2 in. dia. NPT (male, discharge). Overall dimensions: 71 in. L x 44 in. W x 75 in. H.