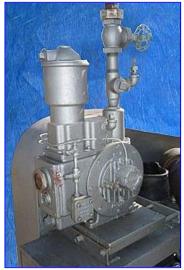

| Beach&Russ Vacuum Pump |                          |
|------------------------|--------------------------|
| Mfg: Beach&Russ        | Model: 250-FV            |
| Stock No. DFPC388.4    | Serial No <u>.</u> 77509 |

Beach&Russ Vacuum Pump. Model: 250-FV. S/N: 77509. Unit is accompanied with a Beach&Russ rotary pump, Model: 12, for oil delivery. US Motor, 15 hp, 1750 rpm, 230/460 V, 38.8/19.4 amps, 60 Hz, 3 phase. Beach&Russ pump feature simplicity and high performance efficiency designed for constant and reliable high vacuum application. Inlets: (1) 5 in. dia. suction port. Outlets: (1) 2 in. dia. NPT (male, discharge). Overall dimensions: 73 in. L x 45-1/2 in. W x 80 in. H.