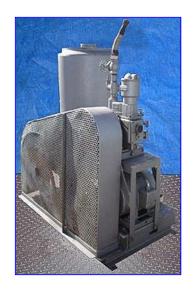

Beach&Russ Vacuum Pump. Model: 250-FV. S/N: 77509. Unit is accompanied with a Beach&Russ rotary pump, Model: 12, for oil delivery. US Motor, 15 hp, 1750 rpm, 230/460 V, 38.8/19.4 amps, 60 Hz, 3 phase. Beach&Russ pump feature simplicity and high performance efficiency designed for constant and reliable high vacuum application. Inlets: (1) 5 in. dia. suction port. Outlets: (1) 2 in. dia. NPT (male, discharge). Overall dimensions: 73 in. L x 45-1/2 in. W x 80 in. H.