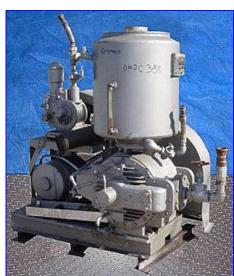

| Beach&Russ Vacuum Pump |                          |
|------------------------|--------------------------|
| Mfg: Beach&Russ        | Model: 250-FV            |
| Stock No. DFPC388.4    | Serial No <u>.</u> 77509 |

Beach&Russ Vacuum Pump. Model: 250-FV. S/N: 77509. Unit is accompanied with a Beach&Russ rotary pump, Model: 12, for oil delivery. US Motor, 15 hp, 1750 rpm, 230/460 V, 38.8/19.4 amps, 60 Hz, 3 phase. Beach&Russ pump feature simplicity and high performance efficiency designed for constant and reliable high vacuum application. Inlets: (1) 5 in. dia. suction port. Outlets: (1) 2 in. dia. NPT (male, discharge). Overall dimensions: 73 in. L x 45-1/2 in. W x 80 in. H.