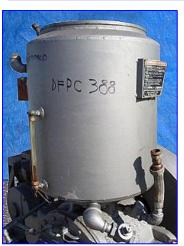

| Beach&Russ Vacuum Pump |                          |
|------------------------|--------------------------|
| Mfg: Beach&Russ        | Model: 250-FV            |
| Stock No. DFPC388.4    | Serial No <u>.</u> 77509 |

Beach&Russ Vacuum Pump. Model: 250-FV. S/N: 77509. Unit is accompanied with a Beach&Russ rotary pump, Model: 12, for oil delivery. US Motor, 15 hp, 1750 rpm, 230/460 V, 38.8/19.4 amps, 60 Hz, 3 phase. Beach&Russ pump feature simplicity and high performance efficiency designed for constant and reliable high vacuum application. Inlets: (1) 5 in. dia. suction port. Outlets: (1) 2 in. dia. NPT (male, discharge). Overall dimensions: 73 in. L x 45-1/2 in. W x 80 in. H.