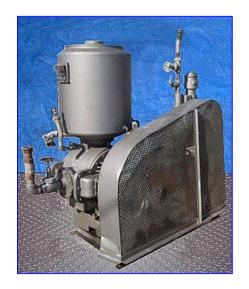

Beach&Russ Vacuum Pump. Model: 250-FV. S/N: 77509. Unit is accompanied with a Beach&Russ rotary pump, Model: 12, for oil delivery. US Motor, 15 hp, 1750 rpm, 230/460 V, 38.8/19.4 amps, 60 Hz, 3 phase. Beach&Russ pump feature simplicity and high performance efficiency designed for constant and reliable high vacuum application. Inlets: (1) 5 in. dia. suction port. Outlets: (1) 2 in. dia. NPT (male, discharge). Overall dimensions: 73 in. L x 45-1/2 in. W x 80 in. H.