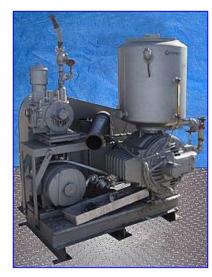

Beach&Russ Vacuum Pump. Model: 250-FV. S/N: 77509. Unit is accompanied with a Beach&Russ rotary pump, Model: 12, for oil delivery. US Motor, 15 hp, 1750 rpm, 230/460 V, 38.8/19.4 amps, 60 Hz, 3 phase. Beach&Russ pump feature simplicity and high performance efficiency designed for constant and reliable high vacuum application. Inlets: (1) 5 in. dia. suction port. Outlets: (1) 2 in. dia. NPT (male, discharge). Overall dimensions: 73 in. L x 45-1/2 in. W x 80 in. H.