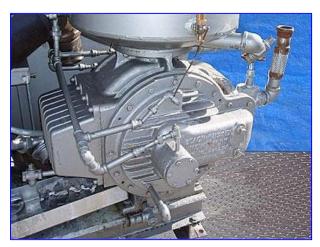

Beach&Russ Vacuum Pump. Model: 250-FV. S/N: 77509. Unit is accompanied with a Beach&Russ rotary pump, Model: 12, for oil delivery. US Motor, 15 hp, 1750 rpm, 230/460 V, 38.8/19.4 amps, 60 Hz, 3 phase. Beach&Russ pump feature simplicity and high performance efficiency designed for constant and reliable high vacuum application. Inlets: (1) 5 in. dia. suction port. Outlets: (1) 2 in. dia. NPT (male, discharge). Overall dimensions: 73 in. L x 45-1/2 in. W x 80 in. H.