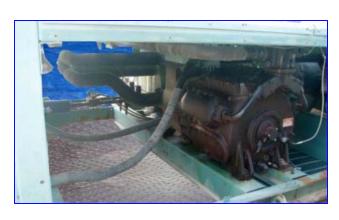

1994 York Packaged Liquid Chiller- 200 Ton. Model VCA187AU6-46PA. S/N FNBM116770. With chiller barrel and (2) compressors. Chiller barrel- 21 in. dia x 104 in L. Inlets/ outlets- (2) 8-1/2 in. Chiller: R-22 refrigerant, 140 lbs. charge each circuit. Test pressure: high/low- 450/300 psig, 460 V, 3- phase. Min/max voltage limits- 414/506 V. Min. circuit ampacity: 238/210 amps for System 1/System 2, Max. dual element fuse 400/350 amps for System 1/System 2. (2) York International Corporation Compressors. Models: JS83FS46/50S and JS64FS-46/50. S/Ns: KGGR070069 and KAGR200012. System 1 Compressor: 460 V, 3 phase, 60 Hz, RLA/LRA- 759/575; System 2 Compressor: 380/416 V, 50 Hz, RLA/LRA- 761/570. (2) 3 hp condensers with 4 fan each. (2) Oil heaters- 115 volts, 350 watts, 1 phase. (2) Cooler heaters 115 volts, 560 watts. Both compressors replaced in 1998 with valve springs updated to wave type. Control panel updated 2004. Unit was well maintained and working well when removed from service.