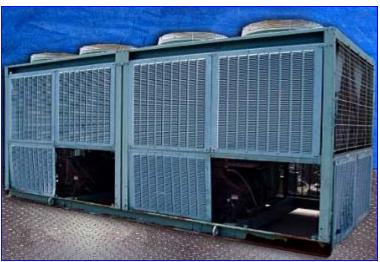

| 1994 York Packaged Liquid Chiller 185-Ton |                               |  |  |  |
|-------------------------------------------|-------------------------------|--|--|--|
| Mfg: York                                 | Model: VCA187AU6-46PA         |  |  |  |
| Stock No. DKI02.                          | Serial No <u>.</u> FNBM116770 |  |  |  |

1994 York Packaged Liquid Chiller- 200 Ton. Model VCA187AU6-46PA. S/N FNBM116770. With chiller barrel and (2) compressors. Chiller barrel- 21 in. dia x 104 in L. Inlets/ outlets- (2) 8-1/2 in. Chiller: R-22 refrigerant, 140 lbs. charge each circuit. Test pressure: high/low- 450/300 psig, 460 V, 3- phase. Min/max voltage limits- 414/506 V. Min. circuit ampacity: 238/210 amps for System 1/System 2, Max. dual element fuse 400/350 amps for System 1/System 2. (2) York International Corporation Compressors. Models: JS83FS46/50S and JS64FS-46/50. S/Ns: KGGR070069 and KAGR200012. System 1 Compressor: 460 V, 3 phase, 60 Hz, RLA/LRA- 759/575; System 2 Compressor: 380/416 V, 50 Hz, RLA/LRA- 761/570. (2) 3 hp condensers with 4 fan each. (2) Oil heaters- 115 volts, 350 watts, 1 phase. (2) Cooler heaters 115 volts, 560 watts. Both compressors replaced in 1998 with valve springs updated to wave type. Control panel updated 2004. Unit was well maintained and working well when removed from service.