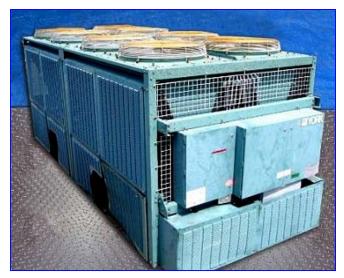

| 1994 York Packaged Liquid Chiller 185-Ton |                               |  |  |  |
|-------------------------------------------|-------------------------------|--|--|--|
| Mfg: York                                 | Model: VCA187AU6-46PA         |  |  |  |
| Stock No. DKI02.                          | Serial No <u>.</u> FNBM116770 |  |  |  |

1994 York Packaged Liquid Chiller- 200 Ton. Model VCA187AU6-46PA. S/N FNBM116770. With chiller barrel and (2) compressors. Chiller barrel- 21 in. dia x 104 in L. Inlets/ outlets- (2) 8-1/2 in. Chiller: R-22 refrigerant, 140 lbs. charge each circuit. Test pressure: high/low- 450/300 psig, 460 V, 3- phase. Min/max voltage limits- 414/506 V. Min. circuit ampacity: 238/210 amps for System 1/System 2, Max. dual element fuse 400/350 amps for System 1/System 2. (2) York International Corporation Compressors. Models: JS83FS46/50S and JS64FS-46/50. S/Ns: KGGR070069 and KAGR200012. System 1 Compressor: 460 V, 3 phase, 60 Hz, RLA/LRA- 759/575; System 2 Compressor: 380/416 V, 50 Hz, RLA/LRA- 761/570. (2) 3 hp condensers with 4 fan each. (2) Oil heaters- 115 volts, 350 watts, 1 phase. (2) Cooler heaters 115 volts, 560 watts. Both compressors replaced in 1998 with valve springs updated to wave type. Control panel updated 2004. Unit was well maintained and working well when removed from service.