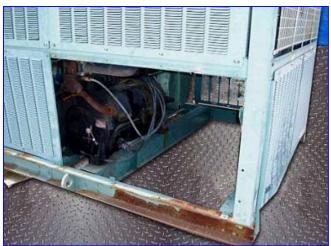

1994 York Packaged Liquid Chiller- 200 Ton. Model VCA187AU6-46PA. S/N FNBM116770. With chiller barrel and (2) compressors. Chiller barrel- 21 in. dia x 104 in L. Inlets/ outlets- (2) 8-1/2 in. Chiller: R-22 refrigerant, 140 lbs. charge each circuit. Test pressure: high/low- 450/300 psig, 460 V, 3- phase. Min/max voltage limits- 414/506 V. Min. circuit ampacity: 238/210 amps for System 1/System 2, Max. dual element fuse 400/350 amps for System 1/System 2. (2) York International Corporation Compressors. Models: JS83FS46/50S and JS64FS-46/50. S/Ns: KGGR070069 and KAGR200012. System 1 Compressor: 460 V, 3 phase, 60 Hz, RLA/LRA- 759/575; System 2 Compressor: 380/416 V, 50 Hz, RLA/LRA- 761/570. (2) 3 hp condensers with 4 fan each. (2) Oil heaters- 115 volts, 350 watts, 1 phase. (2) Cooler heaters 115 volts, 560 watts. Both compressors replaced in 1998 with valve springs updated to wave type. Control panel updated 2004. Unit was well maintained and working well when removed from service.