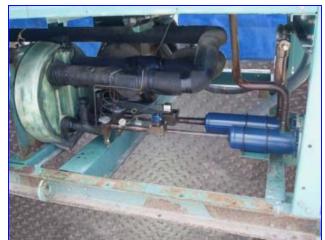

1994 York Packaged Liquid Chiller- 200 Ton. Model VCA187AU6-46PA. S/N FNBM116770. With chiller barrel and (2) compressors. Chiller barrel- 21 in. dia x 104 in L. Inlets/ outlets- (2) 8-1/2 in. Chiller: R-22 refrigerant, 140 lbs. charge each circuit. Test pressure: high/low- 450/300 psig, 460 V, 3- phase. Min/max voltage limits- 414/506 V. Min. circuit ampacity: 238/210 amps for System 1/System 2, Max. dual element fuse 400/350 amps for System 1/System 2. (2) York International Corporation Compressors. Models: JS83FS46/50S and JS64FS-46/50. S/Ns: KGGR070069 and KAGR200012. System 1 Compressor: 460 V, 3 phase, 60 Hz, RLA/LRA- 759/575; System 2 Compressor: 380/416 V, 50 Hz, RLA/LRA- 761/570. (2) 3 hp condensers with 4 fan each. (2) Oil heaters- 115 volts, 350 watts, 1 phase. (2) Cooler heaters 115 volts, 560 watts. Both compressors replaced in 1998 with valve springs updated to wave type. Control panel updated 2004. Unit was well maintained and working well when removed from service.