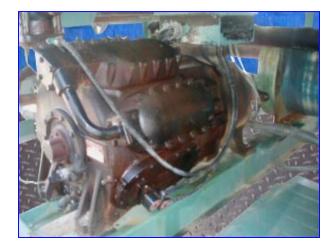

1994 York Packaged Liquid Chiller- 200 Ton. Model VCA187AU6-46PA. S/N FNBM116770. With chiller barrel and (2) compressors. Chiller barrel- 21 in. dia x 104 in L. Inlets/ outlets- (2) 8-1/2 in. Chiller: R-22 refrigerant, 140 lbs. charge each circuit. Test pressure: high/low- 450/300 psig, 460 V, 3- phase. Min/max voltage limits- 414/506 V. Min. circuit ampacity: 238/210 amps for System 1/System 2, Max. dual element fuse 400/350 amps for System 1/System 2. (2) York International Corporation Compressors. Models: JS83FS46/50S and JS64FS-46/50. S/Ns: KGGR070069 and KAGR200012. System 1 Compressor: 460 V, 3 phase, 60 Hz, RLA/LRA- 759/575; System 2 Compressor: 380/416 V, 50 Hz, RLA/LRA- 761/570. (2) 3 hp condensers with 4 fan each. (2) Oil heaters- 115 volts, 350 watts, 1 phase. (2) Cooler heaters 115 volts, 560 watts. Both compressors replaced in 1998 with valve springs updated to wave type. Control panel updated 2004. Unit was well maintained and working well when removed from service.