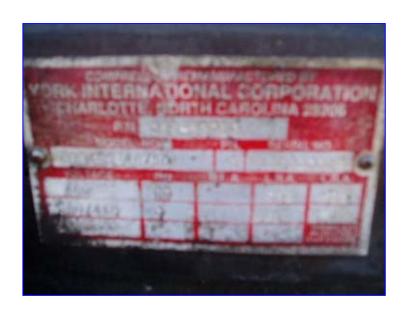

1994 York Packaged Liquid Chiller- 200 Ton. Model VCA187AU6-46PA. S/N FNBM116770. With chiller barrel and (2) compressors. Chiller barrel- 21 in. dia x 104 in L. Inlets/ outlets- (2) 8-1/2 in. Chiller: R-22 refrigerant, 140 lbs. charge each circuit. Test pressure: high/low- 450/300 psig, 460 V, 3- phase. Min/max voltage limits- 414/506 V. Min. circuit ampacity: 238/210 amps for System 1/System 2, Max. dual element fuse 400/350 amps for System 1/System 2. (2) York International Corporation Compressors. Models: JS83FS46/50S and JS64FS-46/50. S/Ns: KGGR070069 and KAGR200012. System 1 Compressor: 460 V, 3 phase, 60 Hz, RLA/LRA- 759/575; System 2 Compressor: 380/416 V, 50 Hz, RLA/LRA- 761/570. (2) 3 hp condensers with 4 fan each. (2) Oil heaters- 115 volts, 350 watts, 1 phase. (2) Cooler heaters 115 volts, 560 watts. Both compressors replaced in 1998 with valve springs updated to wave type. Control panel updated 2004. Unit was well maintained and working well when removed from service.

| IQUID CHILLER                                                                                                   | DUID CHILLER MODEL                            |                              | SERIAL OR RECHO          |               |      |
|-----------------------------------------------------------------------------------------------------------------|-----------------------------------------------|------------------------------|--------------------------|---------------|------|
| PEPRISERANT 12 PAGE<br>VOLTS PHASE HZ                                                                           | DRY TEST PRESS                                | PERS HIS<br>VOLTAGE LIMITS I | on sine I                | PSIG LOW BIDE |      |
| Use                                                                                                             |                                               | SYSTEM 1                     |                          | SYSTEM 2      | UNIT |
| PACTORY REPRIGERANT CHARGE<br>MPN. CINCLUT AMPACITY<br>WAX. DUAL BLAMBHT PUGE SIZE<br>MAX. CHICUIT SHEAVER SIZE | AMPS.                                         |                              |                          |               | 10   |
| COMPANION VOLTS P                                                                                               | A DESCRIPTION OF THE PERSON NAMED IN COLUMN 1 | No. of Persons in            |                          | PLA LEA       |      |
| UNIT CONTROL SUPPL                                                                                              |                                               | MAK OUAL                     | SEMEST AN SCUIT AMERICAN | AF RICES      |      |
| LOADS ON HEATER COOLEN HEATER FIELD CHILDREN LIO, LINE HE                                                       | 100 H                                         | 19618-DHAR-HE                | MATTE I                  | marra mas.    |      |