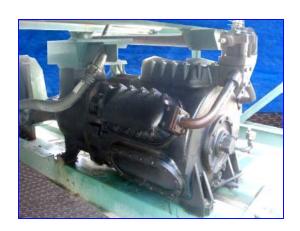

1994 York Packaged Liquid Chiller- 200 Ton. Model VCA187AU6-46PA. S/N FNBM116770. With chiller barrel and (2) compressors. Chiller barrel- 21 in. dia x 104 in L. Inlets/ outlets- (2) 8-1/2 in. Chiller: R-22 refrigerant, 140 lbs. charge each circuit. Test pressure: high/low- 450/300 psig, 460 V, 3- phase. Min/max voltage limits- 414/506 V. Min. circuit ampacity: 238/210 amps for System 1/System 2, Max. dual element fuse 400/350 amps for System 1/System 2. (2) York International Corporation Compressors. Models: JS83FS46/50S and JS64FS-46/50. S/Ns: KGGR070069 and KAGR200012. System 1 Compressor: 460 V, 3 phase, 60 Hz, RLA/LRA- 759/575; System 2 Compressor: 380/416 V, 50 Hz, RLA/LRA- 761/570. (2) 3 hp condensers with 4 fan each. (2) Oil heaters- 115 volts, 350 watts, 1 phase. (2) Cooler heaters 115 volts, 560 watts. Both compressors replaced in 1998 with valve springs updated to wave type. Control panel updated 2004. Unit was well maintained and working well when removed from service.