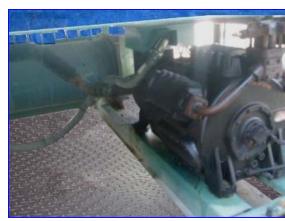

1994 York Packaged Liquid Chiller- 200 Ton. Model VCA187AU6-46PA. S/N FNBM116770. With chiller barrel and (2) compressors. Chiller barrel- 21 in. dia x 104 in L. Inlets/ outlets- (2) 8-1/2 in. Chiller: R-22 refrigerant, 140 lbs. charge each circuit. Test pressure: high/low- 450/300 psig, 460 V, 3- phase. Min/max voltage limits- 414/506 V. Min. circuit ampacity: 238/210 amps for System 1/System 2, Max. dual element fuse 400/350 amps for System 1/System 2. (2) York International Corporation Compressors. Models: JS83FS46/50S and JS64FS-46/50. S/Ns: KGGR070069 and KAGR200012. System 1 Compressor: 460 V, 3 phase, 60 Hz, RLA/LRA- 759/575; System 2 Compressor: 380/416 V, 50 Hz, RLA/LRA- 761/570. (2) 3 hp condensers with 4 fan each. (2) Oil heaters- 115 volts, 350 watts, 1 phase. (2) Cooler heaters 115 volts, 560 watts. Both compressors replaced in 1998 with valve springs updated to wave type. Control panel updated 2004. Unit was well maintained and working well when removed from service.