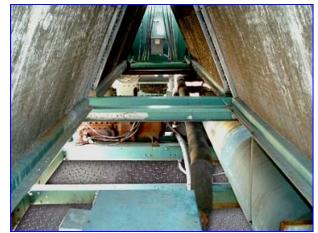

1994 York Packaged Liquid Chiller- 200 Ton. Model VCA187AU6-46PA. S/N FNBM116770. With chiller barrel and (2) compressors. Chiller barrel- 21 in. dia x 104 in L. Inlets/ outlets- (2) 8-1/2 in. Chiller: R-22 refrigerant, 140 lbs. charge each circuit. Test pressure: high/low- 450/300 psig, 460 V, 3- phase. Min/max voltage limits- 414/506 V. Min. circuit ampacity: 238/210 amps for System 1/System 2, Max. dual element fuse 400/350 amps for System 1/System 2. (2) York International Corporation Compressors. Models: JS83FS46/50S and JS64FS-46/50. S/Ns: KGGR070069 and KAGR200012. System 1 Compressor: 460 V, 3 phase, 60 Hz, RLA/LRA- 759/575; System 2 Compressor: 380/416 V, 50 Hz, RLA/LRA- 761/570. (2) 3 hp condensers with 4 fan each. (2) Oil heaters- 115 volts, 350 watts, 1 phase. (2) Cooler heaters 115 volts, 560 watts. Both compressors replaced in 1998 with valve springs updated to wave type. Control panel updated 2004. Unit was well maintained and working well when removed from service.