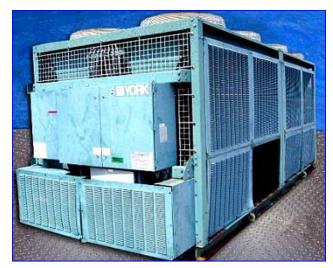

| 1994 York Packaged Liquid Chiller 185-Ton |                               |  |  |  |
|-------------------------------------------|-------------------------------|--|--|--|
| Mfg: York                                 | Model: VCA187AU6-46PA         |  |  |  |
| Stock No. DKI02.                          | Serial No <u>.</u> FNBM116770 |  |  |  |

1994 York Packaged Liquid Chiller- 200 Ton. Model VCA187AU6-46PA. S/N FNBM116770. With chiller barrel and (2) compressors. Chiller barrel- 21 in. dia x 104 in L. Inlets/ outlets- (2) 8-1/2 in. Chiller: R-22 refrigerant, 140 lbs. charge each circuit. Test pressure: high/low- 450/300 psig, 460 V, 3- phase. Min/max voltage limits- 414/506 V. Min. circuit ampacity: 238/210 amps for System 1/System 2, Max. dual element fuse 400/350 amps for System 1/System 2. (2) York International Corporation Compressors. Models: JS83FS46/50S and JS64FS-46/50. S/Ns: KGGR070069 and KAGR200012. System 1 Compressor: 460 V, 3 phase, 60 Hz, RLA/LRA- 759/575; System 2 Compressor: 380/416 V, 50 Hz, RLA/LRA- 761/570. (2) 3 hp condensers with 4 fan each. (2) Oil heaters- 115 volts, 350 watts, 1 phase. (2) Cooler heaters 115 volts, 560 watts. Both compressors replaced in 1998 with valve springs updated to wave type. Control panel updated 2004. Unit was well maintained and working well when removed from service.