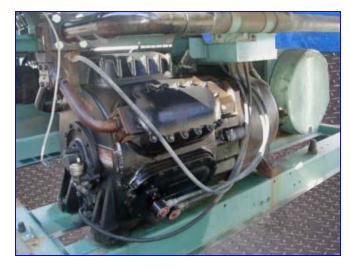

1994 York Packaged Liquid Chiller- 200 Ton. Model VCA187AU6-46PA. S/N FNBM116770. With chiller barrel and (2) compressors. Chiller barrel- 21 in. dia x 104 in L. Inlets/ outlets- (2) 8-1/2 in. Chiller: R-22 refrigerant, 140 lbs. charge each circuit. Test pressure: high/low- 450/300 psig, 460 V, 3- phase. Min/max voltage limits- 414/506 V. Min. circuit ampacity: 238/210 amps for System 1/System 2, Max. dual element fuse 400/350 amps for System 1/System 2. (2) York International Corporation Compressors. Models: JS83FS46/50S and JS64FS-46/50. S/Ns: KGGR070069 and KAGR200012. System 1 Compressor: 460 V, 3 phase, 60 Hz, RLA/LRA- 759/575; System 2 Compressor: 380/416 V, 50 Hz, RLA/LRA- 761/570. (2) 3 hp condensers with 4 fan each. (2) Oil heaters- 115 volts, 350 watts, 1 phase. (2) Cooler heaters 115 volts, 560 watts. Both compressors replaced in 1998 with valve springs updated to wave type. Control panel updated 2004. Unit was well maintained and working well when removed from service.