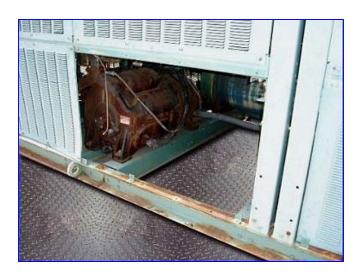

1994 York Packaged Liquid Chiller- 200 Ton. Model VCA187AU6-46PA. S/N FNBM116770. With chiller barrel and (2) compressors. Chiller barrel- 21 in. dia x 104 in L. Inlets/ outlets- (2) 8-1/2 in. Chiller: R-22 refrigerant, 140 lbs. charge each circuit. Test pressure: high/low- 450/300 psig, 460 V, 3- phase. Min/max voltage limits- 414/506 V. Min. circuit ampacity: 238/210 amps for System 1/System 2, Max. dual element fuse 400/350 amps for System 1/System 2. (2) York International Corporation Compressors. Models: JS83FS46/50S and JS64FS-46/50. S/Ns: KGGR070069 and KAGR200012. System 1 Compressor: 460 V, 3 phase, 60 Hz, RLA/LRA- 759/575; System 2 Compressor: 380/416 V, 50 Hz, RLA/LRA- 761/570. (2) 3 hp condensers with 4 fan each. (2) Oil heaters- 115 volts, 350 watts, 1 phase. (2) Cooler heaters 115 volts, 560 watts. Both compressors replaced in 1998 with valve springs updated to wave type. Control panel updated 2004. Unit was well maintained and working well when removed from service.