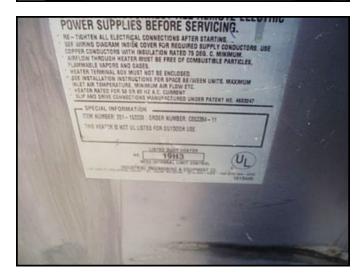

Indeeco Electric Duct Heater. Type: TFZU. DWG No. L931N1: c19159-A-0. P.O. No. RJ04-380. Tag No. RHC-9403.2. Control Panel. Catalog No. 103-A3-480-20I. S/N: 4D04 79185 . Panel power supply: 480 V, 30 amps, 3 phase. No. of Coils: 6. No. of steps: 1. Coil dimensions: 1 in. dia.  $\times$  3 ft. 6-1/2 in. L. Heater power supply: 30 hp, 480 V, 60 Hz, 3 phase. Inlets/outlets: 3 ft. 10 in. L  $\times$  1 ft. W. (duct). Overall dimensions: 4 ft. 9 in. L  $\times$  1 ft. 7 in. W  $\times$  3 ft. 3 in. H.