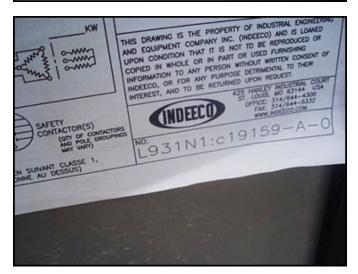

Indeeco Electric Duct Heater. Type: TFZU. DWG No. L931N1: c19159-A-0. P.O. No. RJ04-380. Tag No. RHC-9403.2. Control Panel. Catalog No. 103-A3-480-20I. S/N: 4D04 79185 . Panel power supply: 480 V, 30 amps, 3 phase. No. of Coils: 6. No. of steps: 1. Coil dimensions: 1 in. dia.  $\times$  3 ft. 6-1/2 in. L. Heater power supply: 30 hp, 480 V, 60 Hz, 3 phase. Inlets/outlets: 3 ft. 10 in. L  $\times$  1 ft. W. (duct). Overall dimensions: 4 ft. 9 in. L  $\times$  1 ft. 7 in. W  $\times$  3 ft. 3 in. H.