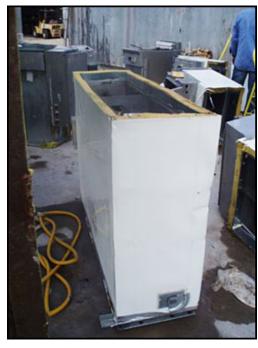

Indeeco Electric Duct Heater. Type: TFZU. DWG No. L931N1: c19159-A-0. P.O. No. RJ04-380. Tag No. RHC-9403.2. Control Panel. Catalog No. 103-A3-480-20I. S/N: 4D04 79185 . Panel power supply: 480 V, 30 amps, 3 phase. No. of Coils: 6. No. of steps: 1. Coil dimensions: 1 in. dia.  $\times$  3 ft. 6-1/2 in. L. Heater power supply: 30 hp, 480 V, 60 Hz, 3 phase. Inlets/outlets: 3 ft. 10 in. L  $\times$  1 ft. W. (duct). Overall dimensions: 4 ft. 9 in. L  $\times$  1 ft. 7 in. W  $\times$  3 ft. 3 in. H.