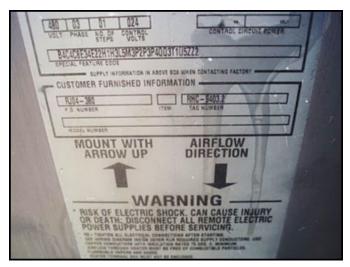

Indeeco Electric Duct Heater. Type: TFZU. DWG No. L931N1: c19159-A-0. P.O. No. RJ04-380. Tag No. RHC-9403.2. Control Panel. Catalog No. 103-A3-480-20I. S/N: 4D04 79185 . Panel power supply: 480 V, 30 amps, 3 phase. No. of Coils: 6. No. of steps: 1. Coil dimensions: 1 in. dia.  $\times$  3 ft. 6-1/2 in. L. Heater power supply: 30 hp, 480 V, 60 Hz, 3 phase. Inlets/outlets: 3 ft. 10 in. L  $\times$  1 ft. W. (duct). Overall dimensions: 4 ft. 9 in. L  $\times$  1 ft. 7 in. W  $\times$  3 ft. 3 in. H.