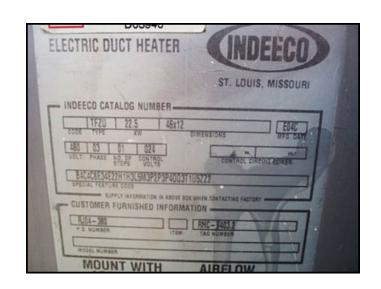

Indeeco Electric Duct Heater. Type: TFZU. DWG No. L931N1: c19159-A-0. P.O. No. RJ04-380. Tag No. RHC-9403.2. Control Panel. Catalog No. 103-A3-480-20I. S/N: 4D04 79185 . Panel power supply: 480 V, 30 amps, 3 phase. No. of Coils: 6. No. of steps: 1. Coil dimensions: 1 in. dia.  $\times$  3 ft. 6-1/2 in. L. Heater power supply: 30 hp, 480 V, 60 Hz, 3 phase. Inlets/outlets: 3 ft. 10 in. L  $\times$  1 ft. W. (duct). Overall dimensions: 4 ft. 9 in. L  $\times$  1 ft. 7 in. W  $\times$  3 ft. 3 in. H.