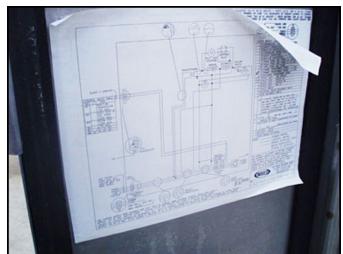

Indeeco Electric Duct Heater. Type: TFZU. DWG No. L931N1: c19159-A-0. P.O. No. RJ04-380. Tag No. RHC-9403.2. Control Panel. Catalog No. 103-A3-480-20I. S/N: 4D04 79185 . Panel power supply: 480 V, 30 amps, 3 phase. No. of Coils: 6. No. of steps: 1. Coil dimensions: 1 in. dia.  $\times$  3 ft. 6-1/2 in. L. Heater power supply: 30 hp, 480 V, 60 Hz, 3 phase. Inlets/outlets: 3 ft. 10 in. L  $\times$  1 ft. W. (duct). Overall dimensions: 4 ft. 9 in. L  $\times$  1 ft. 7 in. W  $\times$  3 ft. 3 in. H.