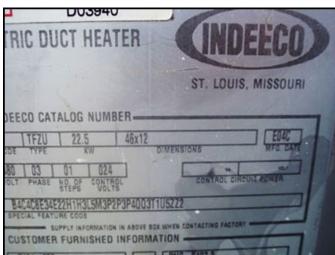

| Indeeco Electric Duct Heater. |                        |
|-------------------------------|------------------------|
| Mfg: Indeeco                  | Model: TFZU            |
| Stock No.: DLEC075.a          | Serial No.: 4D04 79185 |

Indeeco Electric Duct Heater. Type: TFZU. DWG No. L931N1: c19159-A-0. P.O. No. RJ04-380. Tag No. RHC-9403.2. Control Panel. Catalog No. 103-A3-480-20I. S/N: 4D04 79185 . Panel power supply: 480 V, 30 amps, 3 phase. No. of Coils: 6. No. of steps: 1. Coil dimensions: 1 in. dia.  $\times$  3 ft. 6-1/2 in. L. Heater power supply: 30 hp, 480 V, 60 Hz, 3 phase. Inlets/outlets: 3 ft. 10 in. L  $\times$  1 ft. W. (duct). Overall dimensions: 4 ft. 9 in. L  $\times$  1 ft. 7 in. W  $\times$  3 ft. 3 in. H.