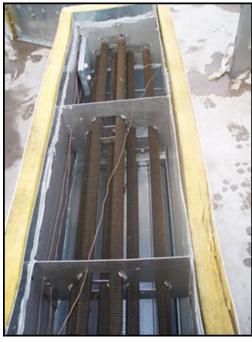

Indeeco Electric Duct Heater. Type: TFZU. DWG No. L931N1: c19159-A-0. P.O. No. RJ04-380. Tag No. RHC-9403.2. Control Panel. Catalog No. 103-A3-480-20I. S/N: 4D04 79185 . Panel power supply: 480 V, 30 amps, 3 phase. No. of Coils: 6. No. of steps: 1. Coil dimensions: 1 in. dia.  $\times$  3 ft. 6-1/2 in. L. Heater power supply: 30 hp, 480 V, 60 Hz, 3 phase. Inlets/outlets: 3 ft. 10 in. L  $\times$  1 ft. W. (duct). Overall dimensions: 4 ft. 9 in. L  $\times$  1 ft. 7 in. W  $\times$  3 ft. 3 in. H.