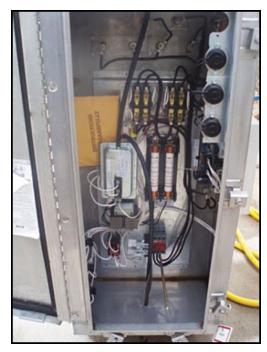

Indeeco Electric Duct Heater. Type: TFZU. DWG No. L931N1: c19159-A-0. P.O. No. RJ04-380. Tag No. RHC-9403.2. Control Panel. Catalog No. 103-A3-480-20I. S/N: 4D04 79185 . Panel power supply: 480 V, 30 amps, 3 phase. No. of Coils: 6. No. of steps: 1. Coil dimensions: 1 in. dia.  $\times$  3 ft. 6-1/2 in. L. Heater power supply: 30 hp, 480 V, 60 Hz, 3 phase. Inlets/outlets: 3 ft. 10 in. L  $\times$  1 ft. W. (duct). Overall dimensions: 4 ft. 9 in. L  $\times$  1 ft. 7 in. W  $\times$  3 ft. 3 in. H.