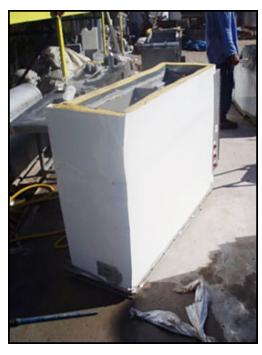

Indeeco Electric Duct Heater. Type: TFZU. DWG No. L931N1: c19159-A-0. P.O. No. RJ04-380. Tag No. RHC-9403.2. Control Panel. Catalog No. 103-A3-480-20I. S/N: 4D04 79185 . Panel power supply: 480 V, 30 amps, 3 phase. No. of Coils: 6. No. of steps: 1. Coil dimensions: 1 in. dia.  $\times$  3 ft. 6-1/2 in. L. Heater power supply: 30 hp, 480 V, 60 Hz, 3 phase. Inlets/outlets: 3 ft. 10 in. L  $\times$  1 ft. W. (duct). Overall dimensions: 4 ft. 9 in. L  $\times$  1 ft. 7 in. W  $\times$  3 ft. 3 in. H.