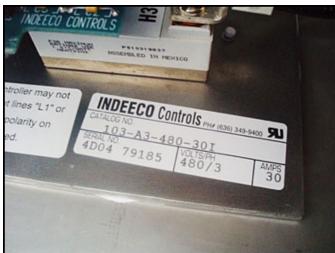

| Indeeco Electric Duct Heater. |                        |
|-------------------------------|------------------------|
| Mfg: Indeeco                  | Model: TFZU            |
| Stock No.: DLEC075.a          | Serial No.: 4D04 79185 |

Indeeco Electric Duct Heater. Type: TFZU. DWG No. L931N1: c19159-A-0. P.O. No. RJ04-380. Tag No. RHC-9403.2. Control Panel. Catalog No. 103-A3-480-20I. S/N: 4D04 79185 . Panel power supply: 480 V, 30 amps, 3 phase. No. of Coils: 6. No. of steps: 1. Coil dimensions: 1 in. dia.  $\times$  3 ft. 6-1/2 in. L. Heater power supply: 30 hp, 480 V, 60 Hz, 3 phase. Inlets/outlets: 3 ft. 10 in. L  $\times$  1 ft. W. (duct). Overall dimensions: 4 ft. 9 in. L  $\times$  1 ft. 7 in. W  $\times$  3 ft. 3 in. H.