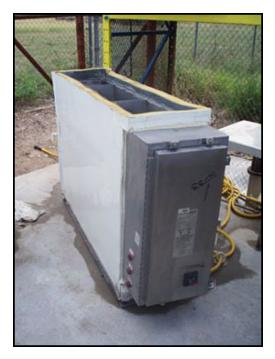

| Indeeco Electric Duct Heater. |                        |
|-------------------------------|------------------------|
| Mfg: Indeeco                  | Model: TFZU            |
| Stock No.: DLEC075.a          | Serial No.: 4D04 79185 |

Indeeco Electric Duct Heater. Type: TFZU. DWG No. L931N1: c19159-A-0. P.O. No. RJ04-380. Tag No. RHC-9403.2. Control Panel. Catalog No. 103-A3-480-20I. S/N: 4D04 79185 . Panel power supply: 480 V, 30 amps, 3 phase. No. of Coils: 6. No. of steps: 1. Coil dimensions: 1 in. dia.  $\times$  3 ft. 6-1/2 in. L. Heater power supply: 30 hp, 480 V, 60 Hz, 3 phase. Inlets/outlets: 3 ft. 10 in. L  $\times$  1 ft. W. (duct). Overall dimensions: 4 ft. 9 in. L  $\times$  1 ft. 7 in. W  $\times$  3 ft. 3 in. H.