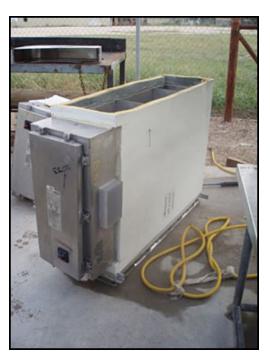

Indeeco Electric Duct Heater. Type: TFZU. DWG No. L931N1: c19159-A-0. P.O. No. RJ04-380. Tag No. RHC-9403.2. Control Panel. Catalog No. 103-A3-480-20I. S/N: 4D04 79185 . Panel power supply: 480 V, 30 amps, 3 phase. No. of Coils: 6. No. of steps: 1. Coil dimensions: 1 in. dia.  $\times$  3 ft. 6-1/2 in. L. Heater power supply: 30 hp, 480 V, 60 Hz, 3 phase. Inlets/outlets: 3 ft. 10 in. L  $\times$  1 ft. W. (duct). Overall dimensions: 4 ft. 9 in. L  $\times$  1 ft. 7 in. W  $\times$  3 ft. 3 in. H.