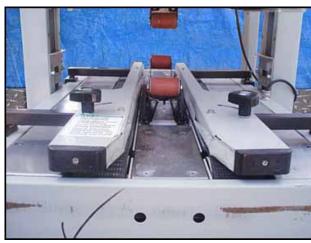

1998 3M-Matic 700a Case Sealer System. Model: 39600. S/N: 9519. The 700a is manually adjustable to a wide range of box sizes from 6 in. L x 6 in W x 4-3/4 H, to unlimited L x 21-1/2 W x 24-1/2 in H. Conveyor dimensions: 2 ft. 11 in. L x 5 in. W. Conveyor infeed/exit height: 2 ft.1 in. Taping Heads is designed to apply Scotch TM brand pressure-sensitive film box sealing tape to the top and bottom center seam of regular slotted containers. Power supply: 115 V. (2) Bodine Electric Drives, 1/5 hp. Overall Dimensions: 3 ft. 4 in. L x 3 ft. 3 in. W x 4 ft. 11 in. H.(ACN72).