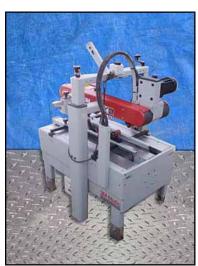

1998 3M-Matic 700a Case Sealer System. Model: 39600. S/N: 9519. The 700a is manually adjustable to a wide range of box sizes from 6 in. L x 6 in W x 4-3/4 H, to unlimited L x 21-1/2 W x 24-1/2 in H. Conveyor dimensions: 2 ft. 11 in. L x 5 in. W. Conveyor infeed/exit height: 2 ft.1 in. Taping Heads is designed to apply Scotch TM brand pressure-sensitive film box sealing tape to the top and bottom center seam of regular slotted containers. Power supply: 115 V. (2) Bodine Electric Drives, 1/5 hp. Overall Dimensions: 3 ft. 4 in. L x 3 ft. 3 in. W x 4 ft. 11 in. H.(ACN72).