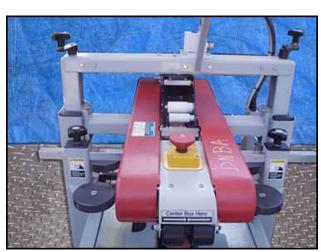

1998 3M-Matic 700a Case Sealer System. Model: 39600. S/N: 9519. The 700a is manually adjustable to a wide range of box sizes from 6 in. L x 6 in W x 4-3/4 H, to unlimited L x 21-1/2 W x 24-1/2 in H. Conveyor dimensions: 2 ft. 11 in. L x 5 in. W. Conveyor infeed/exit height: 2 ft.1 in. Taping Heads is designed to apply Scotch TM brand pressure-sensitive film box sealing tape to the top and bottom center seam of regular slotted containers. Power supply: 115 V. (2) Bodine Electric Drives, 1/5 hp. Overall Dimensions: 3 ft. 4 in. L x 3 ft. 3 in. W x 4 ft. 11 in. H.(ACN72).