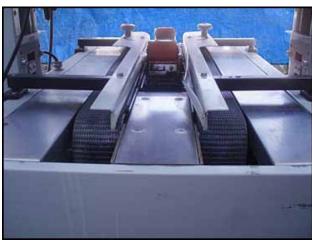

1998 3M-Matic 700a Case Sealer System. Model: 39600. S/N: 9519. The 700a is manually adjustable to a wide range of box sizes from 6 in. L x 6 in W x 4-3/4 H, to unlimited L x 21-1/2 W x 24-1/2 in H. Conveyor dimensions: 2 ft. 11 in. L x 5 in. W. Conveyor infeed/exit height: 2 ft.1 in. Taping Heads is designed to apply Scotch TM brand pressure-sensitive film box sealing tape to the top and bottom center seam of regular slotted containers. Power supply: 115 V. (2) Bodine Electric Drives, 1/5 hp. Overall Dimensions: 3 ft. 4 in. L x 3 ft. 3 in. W x 4 ft. 11 in. H.(ACN72).