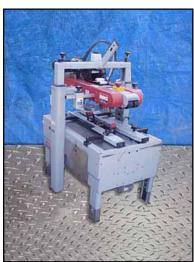

1998 3M-Matic 700a Case Sealer System. Model: 39600. S/N: 9519. The 700a is manually adjustable to a wide range of box sizes from 6 in. L x 6 in W x 4-3/4 H, to unlimited L x 21-1/2 W x 24-1/2 in H. Conveyor dimensions: 2 ft. 11 in. L x 5 in. W. Conveyor infeed/exit height: 2 ft.1 in. Taping Heads is designed to apply Scotch TM brand pressure-sensitive film box sealing tape to the top and bottom center seam of regular slotted containers. Power supply: 115 V. (2) Bodine Electric Drives, 1/5 hp. Overall Dimensions: 3 ft. 4 in. L x 3 ft. 3 in. W x 4 ft. 11 in. H.(ACN72).