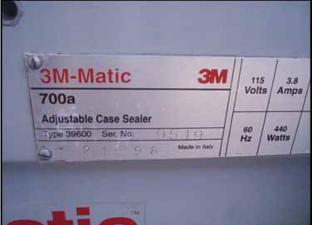

| 1998 3M-Matic 700a Case Sealer System |                  |
|---------------------------------------|------------------|
| Mfg: 3M-Matic                         | Model: 39600     |
| Stock No.: DNBA013                    | Serial No.: 9519 |

1998 3M-Matic 700a Case Sealer System. Model: 39600. S/N: 9519. The 700a is manually adjustable to a wide range of box sizes from 6 in. L x 6 in W x 4-3/4 H, to unlimited L x 21-1/2 W x 24-1/2 in H. Conveyor dimensions: 2 ft. 11 in. L x 5 in. W. Conveyor infeed/exit height: 2 ft.1 in. Taping Heads is designed to apply Scotch TM brand pressure-sensitive film box sealing tape to the top and bottom center seam of regular slotted containers. Power supply: 115 V. (2) Bodine Electric Drives, 1/5 hp. Overall Dimensions: 3 ft. 4 in. L x 3 ft. 3 in. W x 4 ft. 11 in. H.(ACN72).