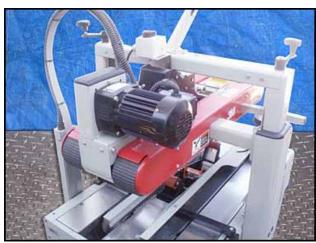

1998 3M-Matic 700a Case Sealer System. Model: 39600. S/N: 9519. The 700a is manually adjustable to a wide range of box sizes from 6 in. L x 6 in W x 4-3/4 H, to unlimited L x 21-1/2 W x 24-1/2 in H. Conveyor dimensions: 2 ft. 11 in. L x 5 in. W. Conveyor infeed/exit height: 2 ft.1 in. Taping Heads is designed to apply Scotch TM brand pressure-sensitive film box sealing tape to the top and bottom center seam of regular slotted containers. Power supply: 115 V. (2) Bodine Electric Drives, 1/5 hp. Overall Dimensions: 3 ft. 4 in. L x 3 ft. 3 in. W x 4 ft. 11 in. H.(ACN72).