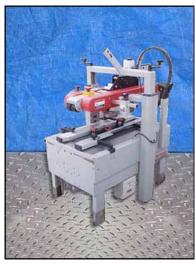

1998 3M-Matic 700a Case Sealer System. Model: 39600. S/N: 9519. The 700a is manually adjustable to a wide range of box sizes from 6 in. L x 6 in W x 4-3/4 H, to unlimited L x 21-1/2 W x 24-1/2 in H. Conveyor dimensions: 2 ft. 11 in. L x 5 in. W. Conveyor infeed/exit height: 2 ft.1 in. Taping Heads is designed to apply Scotch TM brand pressure-sensitive film box sealing tape to the top and bottom center seam of regular slotted containers. Power supply: 115 V. (2) Bodine Electric Drives, 1/5 hp. Overall Dimensions: 3 ft. 4 in. L x 3 ft. 3 in. W x 4 ft. 11 in. H.(ACN72).