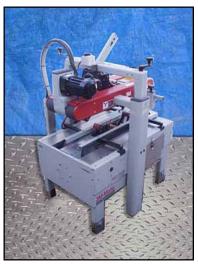

1998 3M-Matic 700a Case Sealer System. Model: 39600. S/N: 9519. The 700a is manually adjustable to a wide range of box sizes from 6 in. L x 6 in W x 4-3/4 H, to unlimited L x 21-1/2 W x 24-1/2 in H. Conveyor dimensions: 2 ft. 11 in. L x 5 in. W. Conveyor infeed/exit height: 2 ft.1 in. Taping Heads is designed to apply Scotch TM brand pressure-sensitive film box sealing tape to the top and bottom center seam of regular slotted containers. Power supply: 115 V. (2) Bodine Electric Drives, 1/5 hp. Overall Dimensions: 3 ft. 4 in. L x 3 ft. 3 in. W x 4 ft. 11 in. H.(ACN72).