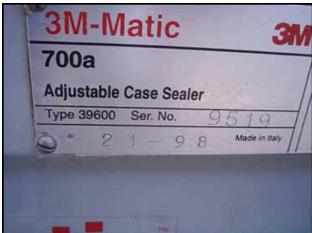

| 1998 3M-Matic 700a Case Sealer System |                  |
|---------------------------------------|------------------|
| Mfg: 3M-Matic                         | Model: 39600     |
| Stock No.: DNBA013                    | Serial No.: 9519 |

1998 3M-Matic 700a Case Sealer System. Model: 39600. S/N: 9519. The 700a is manually adjustable to a wide range of box sizes from 6 in. L x 6 in W x 4-3/4 H, to unlimited L x 21-1/2 W x 24-1/2 in H. Conveyor dimensions: 2 ft. 11 in. L x 5 in. W. Conveyor infeed/exit height: 2 ft.1 in. Taping Heads is designed to apply Scotch TM brand pressure-sensitive film box sealing tape to the top and bottom center seam of regular slotted containers. Power supply: 115 V. (2) Bodine Electric Drives, 1/5 hp. Overall Dimensions: 3 ft. 4 in. L x 3 ft. 3 in. W x 4 ft. 11 in. H.(ACN72).