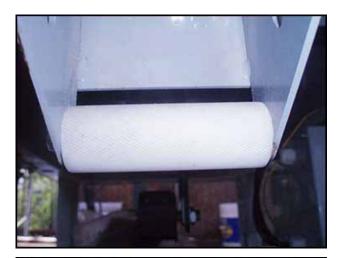

1998 3M-Matic 700a Case Sealer System. Model: 39600. S/N: 9519. The 700a is manually adjustable to a wide range of box sizes from 6 in. L x 6 in W x 4-3/4 H, to unlimited L x 21-1/2 W x 24-1/2 in H. Conveyor dimensions: 2 ft. 11 in. L x 5 in. W. Conveyor infeed/exit height: 2 ft.1 in. Taping Heads is designed to apply Scotch TM brand pressure-sensitive film box sealing tape to the top and bottom center seam of regular slotted containers. Power supply: 115 V. (2) Bodine Electric Drives, 1/5 hp. Overall Dimensions: 3 ft. 4 in. L x 3 ft. 3 in. W x 4 ft. 11 in. H.(ACN72).