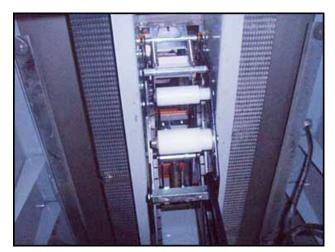

1998 3M-Matic 700a Case Sealer System. Model: 39600. S/N: 9519. The 700a is manually adjustable to a wide range of box sizes from 6 in. L x 6 in W x 4-3/4 H, to unlimited L x 21-1/2 W x 24-1/2 in H. Conveyor dimensions: 2 ft. 11 in. L x 5 in. W. Conveyor infeed/exit height: 2 ft.1 in. Taping Heads is designed to apply Scotch TM brand pressure-sensitive film box sealing tape to the top and bottom center seam of regular slotted containers. Power supply: 115 V. (2) Bodine Electric Drives, 1/5 hp. Overall Dimensions: 3 ft. 4 in. L x 3 ft. 3 in. W x 4 ft. 11 in. H.(ACN72).