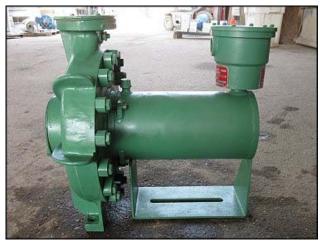

| Unused 2002 Buffalo Pumps Can-O-Matic II Ammonia Pump |                           |
|-------------------------------------------------------|---------------------------|
| Mfg: Buffalo Pumps                                    | Model: HCR Can-O-Matic II |
| Stock No: DNBA021a                                    | Serial No: 02441284-001   |

Unused 2002 Buffalo Pumps Can-O-Matic II Ammonia Pump. Model: HCR Can-O-Matic II. Serial No.'s: 02441284-001. Size: 3x2x13. Flow rate for new pump is 300 gpm with required horsepower and pressure. Discuss with salesperson your process and product to determine if this refurbished pump should handle your specific duty. Max psi: 400. Impeller diameter: 13 in. Motor: 10 hp, 1750 rpm, 460 V, 15.5 amps, 60 Hz, 3 phase. Inlets: (1) 3 in. dia. flanged port. Outlets: (1) 2 in. dia. flanged port. Overall dimensions: 2 ft. L x 2 ft. W x 2 ft. H.(ACN76a).