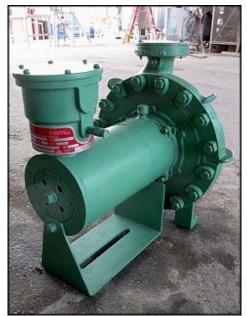

| Unused 2002 Buffalo Pumps Can-O-Matic II Ammonia Pump |                           |
|-------------------------------------------------------|---------------------------|
| Mfg: Buffalo Pumps                                    | Model: HCR Can-O-Matic II |
| Stock No: DNBA021a                                    | Serial No: 02441284-001   |

Unused 2002 Buffalo Pumps Can-O-Matic II Ammonia Pump. Model: HCR Can-O-Matic II. Serial No.'s: 02441284-001. Size: 3x2x13. Flow rate for new pump is 300 gpm with required horsepower and pressure. Discuss with salesperson your process and product to determine if this refurbished pump should handle your specific duty. Max psi: 400. Impeller diameter: 13 in. Motor: 10 hp, 1750 rpm, 460 V, 15.5 amps, 60 Hz, 3 phase. Inlets: (1) 3 in. dia. flanged port. Outlets: (1) 2 in. dia. flanged port. Overall dimensions: 2 ft. L x 2 ft. W x 2 ft. H.(ACN76a).