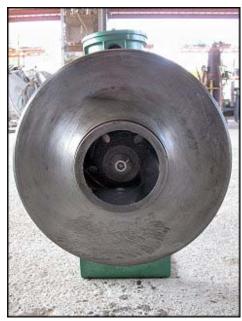

Unused 2002 Buffalo Pumps Can-O-Matic II Ammonia Pump. Model: HCR Can-O-Matic II. Serial No.'s: 02441284-001. Size: 3x2x13. Flow rate for new pump is 300 gpm with required horsepower and pressure. Discuss with salesperson your process and product to determine if this refurbished pump should handle your specific duty. Max psi: 400. Impeller diameter: 13 in. Motor: 10 hp, 1750 rpm, 460 V, 15.5 amps, 60 Hz, 3 phase. Inlets: (1) 3 in. dia. flanged port. Outlets: (1) 2 in. dia. flanged port. Overall dimensions: 2 ft. L x 2 ft. W x 2 ft. H.(ACN76a).