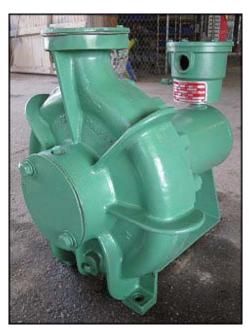

Unused 2002 Buffalo Pumps Can-O-Matic II Ammonia Pump. Model: HCR Can-O-Matic II. Serial No.'s: 02441284-001. Size: 3x2x13. Flow rate for new pump is 300 gpm with required horsepower and pressure. Discuss with salesperson your process and product to determine if this refurbished pump should handle your specific duty. Max psi: 400. Impeller diameter: 13 in. Motor: 10 hp, 1750 rpm, 460 V, 15.5 amps, 60 Hz, 3 phase. Inlets: (1) 3 in. dia. flanged port. Outlets: (1) 2 in. dia. flanged port. Overall dimensions: 2 ft. L x 2 ft. W x 2 ft. H.(ACN76a).