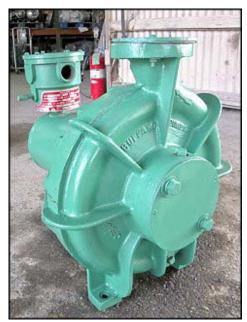

Unused 2002 Buffalo Pumps Can-O-Matic II Ammonia Pump. Model: HCR Can-O-Matic II. Serial No.'s: 02441284-001. Size: 3x2x13. Flow rate for new pump is 300 gpm with required horsepower and pressure. Discuss with salesperson your process and product to determine if this refurbished pump should handle your specific duty. Max psi: 400. Impeller diameter: 13 in. Motor: 10 hp, 1750 rpm, 460 V, 15.5 amps, 60 Hz, 3 phase. Inlets: (1) 3 in. dia. flanged port. Outlets: (1) 2 in. dia. flanged port. Overall dimensions: 2 ft. L x 2 ft. W x 2 ft. H.(ACN76a).