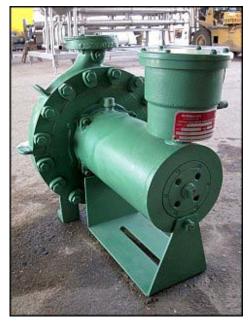

| Unused 2002 Buffalo Pumps Can-O-Matic II Ammonia Pump |                           |
|-------------------------------------------------------|---------------------------|
| Mfg: Buffalo Pumps                                    | Model: HCR Can-O-Matic II |
| Stock No: DNBA021a                                    | Serial No: 02441284-001   |

Unused 2002 Buffalo Pumps Can-O-Matic II Ammonia Pump. Model: HCR Can-O-Matic II. Serial No.'s: 02441284-001. Size: 3x2x13. Flow rate for new pump is 300 gpm with required horsepower and pressure. Discuss with salesperson your process and product to determine if this refurbished pump should handle your specific duty. Max psi: 400. Impeller diameter: 13 in. Motor: 10 hp, 1750 rpm, 460 V, 15.5 amps, 60 Hz, 3 phase. Inlets: (1) 3 in. dia. flanged port. Outlets: (1) 2 in. dia. flanged port. Overall dimensions: 2 ft. L x 2 ft. W x 2 ft. H.(ACN76a).