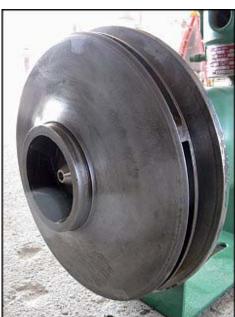

Unused 2002 Buffalo Pumps Can-O-Matic II Ammonia Pump. Model: HCR Can-O-Matic II. Serial No.'s: 02441284-001. Size: 3x2x13. Flow rate for new pump is 300 gpm with required horsepower and pressure. Discuss with salesperson your process and product to determine if this refurbished pump should handle your specific duty. Max psi: 400. Impeller diameter: 13 in. Motor: 10 hp, 1750 rpm, 460 V, 15.5 amps, 60 Hz, 3 phase. Inlets: (1) 3 in. dia. flanged port. Outlets: (1) 2 in. dia. flanged port. Overall dimensions: 2 ft. L x 2 ft. W x 2 ft. H.(ACN76a).