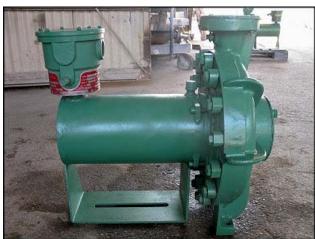

Unused 2002 Buffalo Pumps Can-O-Matic II Ammonia Pump. Model: HCR Can-O-Matic II. Serial No.'s: 02441284-001. Size: 3x2x13. Flow rate for new pump is 300 gpm with required horsepower and pressure. Discuss with salesperson your process and product to determine if this refurbished pump should handle your specific duty. Max psi: 400. Impeller diameter: 13 in. Motor: 10 hp, 1750 rpm, 460 V, 15.5 amps, 60 Hz, 3 phase. Inlets: (1) 3 in. dia. flanged port. Outlets: (1) 2 in. dia. flanged port. Overall dimensions: 2 ft. L x 2 ft. W x 2 ft. H.(ACN76a).