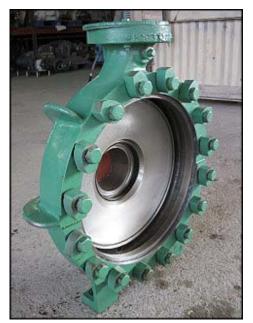

Unused 2002 Buffalo Pumps Can-O-Matic II Ammonia Pump. Model: HCR Can-O-Matic II. Serial No.'s: 02441284-001. Size: 3x2x13. Flow rate for new pump is 300 gpm with required horsepower and pressure. Discuss with salesperson your process and product to determine if this refurbished pump should handle your specific duty. Max psi: 400. Impeller diameter: 13 in. Motor: 10 hp, 1750 rpm, 460 V, 15.5 amps, 60 Hz, 3 phase. Inlets: (1) 3 in. dia. flanged port. Outlets: (1) 2 in. dia. flanged port. Overall dimensions: 2 ft. L x 2 ft. W x 2 ft. H.(ACN76a).