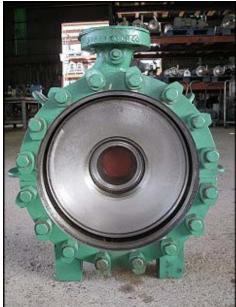

Unused 2002 Buffalo Pumps Can-O-Matic II Ammonia Pump. Model: HCR Can-O-Matic II. Serial No.'s: 02441284-001. Size: 3x2x13. Flow rate for new pump is 300 gpm with required horsepower and pressure. Discuss with salesperson your process and product to determine if this refurbished pump should handle your specific duty. Max psi: 400. Impeller diameter: 13 in. Motor: 10 hp, 1750 rpm, 460 V, 15.5 amps, 60 Hz, 3 phase. Inlets: (1) 3 in. dia. flanged port. Outlets: (1) 2 in. dia. flanged port. Overall dimensions: 2 ft. L x 2 ft. W x 2 ft. H.(ACN76a).