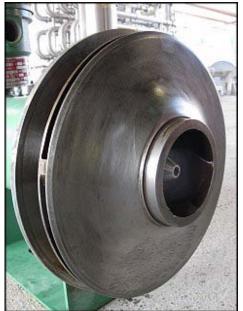

Unused 2002 Buffalo Pumps Can-O-Matic II Ammonia Pump. Model: HCR Can-O-Matic II. Serial No.'s: 02441284-001. Size: 3x2x13. Flow rate for new pump is 300 gpm with required horsepower and pressure. Discuss with salesperson your process and product to determine if this refurbished pump should handle your specific duty. Max psi: 400. Impeller diameter: 13 in. Motor: 10 hp, 1750 rpm, 460 V, 15.5 amps, 60 Hz, 3 phase. Inlets: (1) 3 in. dia. flanged port. Outlets: (1) 2 in. dia. flanged port. Overall dimensions: 2 ft. L x 2 ft. W x 2 ft. H.(ACN76a).