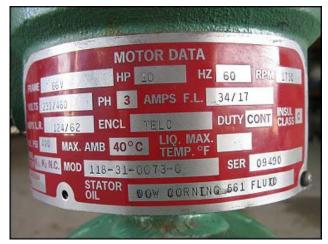

Unused 2002 Buffalo Pumps Can-O-Matic II Ammonia Pump. Model: HCR Can-O-Matic II. Serial No.'s: 02441284-001. Size: 3x2x13. Flow rate for new pump is 300 gpm with required horsepower and pressure. Discuss with salesperson your process and product to determine if this refurbished pump should handle your specific duty. Max psi: 400. Impeller diameter: 13 in. Motor: 10 hp, 1750 rpm, 460 V, 15.5 amps, 60 Hz, 3 phase. Inlets: (1) 3 in. dia. flanged port. Outlets: (1) 2 in. dia. flanged port. Overall dimensions: 2 ft. L x 2 ft. W x 2 ft. H.(ACN76a).