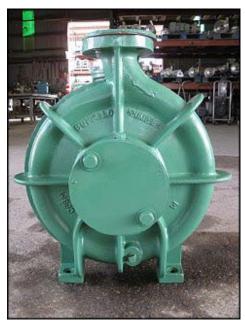

Unused 2002 Buffalo Pumps Can-O-Matic II Ammonia Pump. Model: HCR Can-O-Matic II. Serial No.'s: 02441284-001. Size: 3x2x13. Flow rate for new pump is 300 gpm with required horsepower and pressure. Discuss with salesperson your process and product to determine if this refurbished pump should handle your specific duty. Max psi: 400. Impeller diameter: 13 in. Motor: 10 hp, 1750 rpm, 460 V, 15.5 amps, 60 Hz, 3 phase. Inlets: (1) 3 in. dia. flanged port. Outlets: (1) 2 in. dia. flanged port. Overall dimensions: 2 ft. L x 2 ft. W x 2 ft. H.(ACN76a).