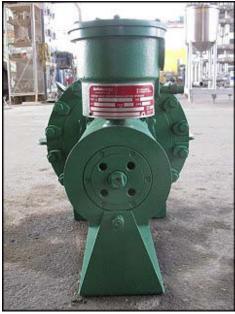

| Unused 2002 Buffalo Pumps Can-O-Matic II Ammonia Pump |                           |
|-------------------------------------------------------|---------------------------|
| Mfg: Buffalo Pumps                                    | Model: HCR Can-O-Matic II |
| Stock No: DNBA021a                                    | Serial No: 02441284-001   |

Unused 2002 Buffalo Pumps Can-O-Matic II Ammonia Pump. Model: HCR Can-O-Matic II. Serial No.'s: 02441284-001. Size: 3x2x13. Flow rate for new pump is 300 gpm with required horsepower and pressure. Discuss with salesperson your process and product to determine if this refurbished pump should handle your specific duty. Max psi: 400. Impeller diameter: 13 in. Motor: 10 hp, 1750 rpm, 460 V, 15.5 amps, 60 Hz, 3 phase. Inlets: (1) 3 in. dia. flanged port. Outlets: (1) 2 in. dia. flanged port. Overall dimensions: 2 ft. L x 2 ft. W x 2 ft. H.(ACN76a).