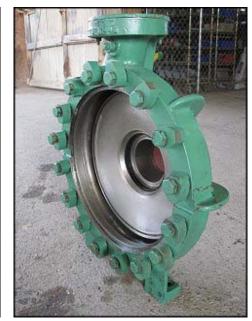

Unused 2002 Buffalo Pumps Can-O-Matic II Ammonia Pump. Model: HCR Can-O-Matic II. Serial No.'s: 02441284-001. Size: 3x2x13. Flow rate for new pump is 300 gpm with required horsepower and pressure. Discuss with salesperson your process and product to determine if this refurbished pump should handle your specific duty. Max psi: 400. Impeller diameter: 13 in. Motor: 10 hp, 1750 rpm, 460 V, 15.5 amps, 60 Hz, 3 phase. Inlets: (1) 3 in. dia. flanged port. Outlets: (1) 2 in. dia. flanged port. Overall dimensions: 2 ft. L x 2 ft. W x 2 ft. H.(ACN76a).