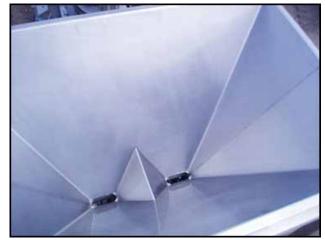

APV Stainless Steel Feeding Hopper Tank with Pumps - 60 Gallon. Infeed-hopper dimensions: 4 ft. 1 in. L x 2 ft. 7 in. W x 2 ft. H. (2) APV Crepaco positive displacement pumps. Model: R3R1RH. S/N's: P-9400-0788, P-9401-0798. Leeson electric motor, 1 hp, 1140 rpm, 208-230/460 V, 4-4/2 amps, 60 Hz, 3 phase. Nord gear speed reducer, ratio: 64.80, rpm out: 17 (final). Inlets: (1) 4 ft. 1 in. L x 2 ft. 7 in. W. (hopper infeed), (2) 4 in. L x 1-1/2 in. W. (pump inlets). Outlets: (2) 2 in. dia. ACME fittings. Overall dimensions: 4 ft. 1 in. L x 3 ft. W x 4 ft. H.