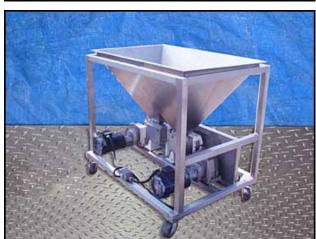

APV Stainless Steel Feeding Hopper Tank with Pumps - 60 Gallon. Infeed-hopper dimensions: 4 ft. 1 in. L x 2 ft. 7 in. W x 2 ft. H. (2) APV Crepaco positive displacement pumps. Model: R3R1RH. S/N's: P-9400-0788, P-9401-0798. Leeson electric motor, 1 hp, 1140 rpm, 208-230/460 V, 4-4/2 amps, 60 Hz, 3 phase. Nord gear speed reducer, ratio: 64.80, rpm out: 17 (final). Inlets: (1) 4 ft. 1 in. L x 2 ft. 7 in. W. (hopper infeed), (2) 4 in. L x 1-1/2 in. W. (pump inlets). Outlets: (2) 2 in. dia. ACME fittings. Overall dimensions: 4 ft. 1 in. L x 3 ft. W x 4 ft. H.