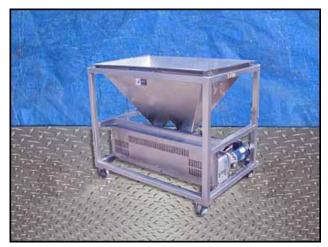

APV Stainless Steel Feeding Hopper Tank with Pumps - 60 Gallon. Infeed-hopper dimensions: 4 ft. 1 in. L x 2 ft. 7 in. W x 2 ft. H. (2) APV Crepaco positive displacement pumps. Model: R3R1RH. S/N's: P-9400-0788, P-9401-0798. Leeson electric motor, 1 hp, 1140 rpm, 208-230/460 V, 4-4/2 amps, 60 Hz, 3 phase. Nord gear speed reducer, ratio: 64.80, rpm out: 17 (final). Inlets: (1) 4 ft. 1 in. L x 2 ft. 7 in. W. (hopper infeed), (2) 4 in. L x 1-1/2 in. W. (pump inlets). Outlets: (2) 2 in. dia. ACME fittings. Overall dimensions: 4 ft. 1 in. L x 3 ft. W x 4 ft. H.