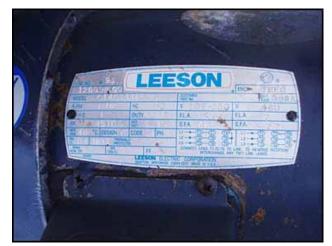

APV Stainless Steel Feeding Hopper Tank with Pumps - 60 Gallon. Infeed-hopper dimensions: 4 ft. 1 in. L x 2 ft. 7 in. W x 2 ft. H. (2) APV Crepaco positive displacement pumps. Model: R3R1RH. S/N's: P-9400-0788, P-9401-0798. Leeson electric motor, 1 hp, 1140 rpm, 208-230/460 V, 4-4/2 amps, 60 Hz, 3 phase. Nord gear speed reducer, ratio: 64.80, rpm out: 17 (final). Inlets: (1) 4 ft. 1 in. L x 2 ft. 7 in. W. (hopper infeed), (2) 4 in. L x 1-1/2 in. W. (pump inlets). Outlets: (2) 2 in. dia. ACME fittings. Overall dimensions: 4 ft. 1 in. L x 3 ft. W x 4 ft. H.