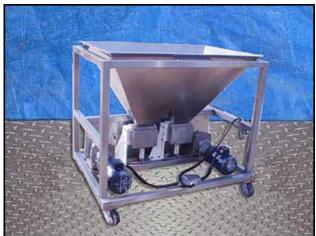

APV Stainless Steel Feeding Hopper Tank with Pumps - 60 Gallon. Infeed-hopper dimensions: 4 ft. 1 in. L x 2 ft. 7 in. W x 2 ft. H. (2) APV Crepaco positive displacement pumps. Model: R3R1RH. S/N's: P-9400-0788, P-9401-0798. Leeson electric motor, 1 hp, 1140 rpm, 208-230/460 V, 4-4/2 amps, 60 Hz, 3 phase. Nord gear speed reducer, ratio: 64.80, rpm out: 17 (final). Inlets: (1) 4 ft. 1 in. L x 2 ft. 7 in. W. (hopper infeed), (2) 4 in. L x 1-1/2 in. W. (pump inlets). Outlets: (2) 2 in. dia. ACME fittings. Overall dimensions: 4 ft. 1 in. L x 3 ft. W x 4 ft. H.