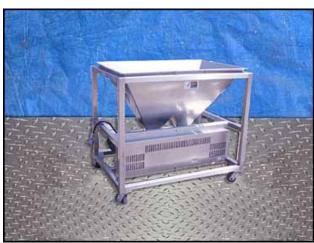

APV Stainless Steel Feeding Hopper Tank with Pumps - 60 Gallon. Infeed-hopper dimensions: 4 ft. 1 in. L x 2 ft. 7 in. W x 2 ft. H. (2) APV Crepaco positive displacement pumps. Model: R3R1RH. S/N's: P-9400-0788, P-9401-0798. Leeson electric motor, 1 hp, 1140 rpm, 208-230/460 V, 4-4/2 amps, 60 Hz, 3 phase. Nord gear speed reducer, ratio: 64.80, rpm out: 17 (final). Inlets: (1) 4 ft. 1 in. L x 2 ft. 7 in. W. (hopper infeed), (2) 4 in. L x 1-1/2 in. W. (pump inlets). Outlets: (2) 2 in. dia. ACME fittings. Overall dimensions: 4 ft. 1 in. L x 3 ft. W x 4 ft. H.