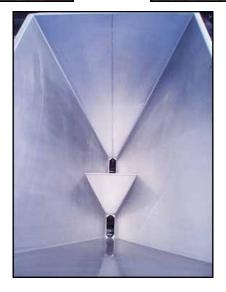

APV Stainless Steel Feeding Hopper Tank with Pumps - 60 Gallon. Infeed-hopper dimensions: 4 ft. 1 in. L x 2 ft. 7 in. W x 2 ft. H. (2) APV Crepaco positive displacement pumps. Model: R3R1RH. S/N's: P-9400-0788, P-9401-0798. Leeson electric motor, 1 hp, 1140 rpm, 208-230/460 V, 4-4/2 amps, 60 Hz, 3 phase. Nord gear speed reducer, ratio: 64.80, rpm out: 17 (final). Inlets: (1) 4 ft. 1 in. L x 2 ft. 7 in. W. (hopper infeed), (2) 4 in. L x 1-1/2 in. W. (pump inlets). Outlets: (2) 2 in. dia. ACME fittings. Overall dimensions: 4 ft. 1 in. L x 3 ft. W x 4 ft. H.