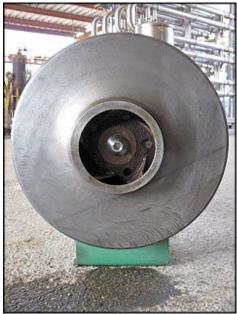

2000 Buffalo Pumps Can-O-Matic II Ammonia Pump. Model: HCR Can-O-Matic II. Size: 3x2x13. Flow rate for new pump is 300 gpm with required horsepower and pressure. Discuss with salesperson your process and product to determine if this refurbished pump should handle your specific duty. Impeller diameter: 13 in. Motor: 10 hp, 1750 rpm, 460 v, 15.5 a, 60 Hz, 3 phase. Inlets: (1) 3 in. dia. flanged port. Outlets: (1) 2 in. dia. flanged port. Overall dimensions: 2 ft. L x 2 ft. W x 2 ft. H.(ACN76a).