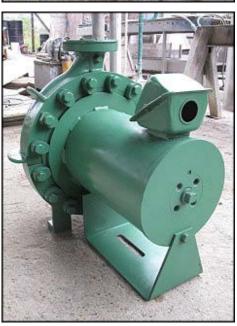

| 2000 Buffalo Pumps Can-O-Matic II Ammonia Pump |                           |
|------------------------------------------------|---------------------------|
| Mfg: Buffalo Pumps                             | Model: HCR Can-O-Matic II |
| Stock No: DNBA096                              | Serial No: 00440850-001   |

2000 Buffalo Pumps Can-O-Matic II Ammonia Pump. Model: HCR Can-O-Matic II. Size: 3x2x13. Flow rate for new pump is 300 gpm with required horsepower and pressure. Discuss with salesperson your process and product to determine if this refurbished pump should handle your specific duty. Impeller diameter: 13 in. Motor: 10 hp, 1750 rpm, 460 v, 15.5 a, 60 Hz, 3 phase. Inlets: (1) 3 in. dia. flanged port. Outlets: (1) 2 in. dia. flanged port. Overall dimensions: 2 ft. L x 2 ft. W x 2 ft. H.(ACN76a).