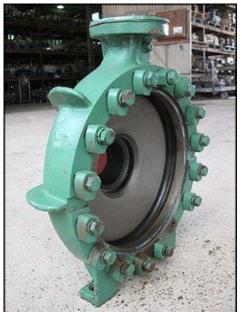

2000 Buffalo Pumps Can-O-Matic II Ammonia Pump. Model: HCR Can-O-Matic II. Size: 3x2x13. Flow rate for new pump is 300 gpm with required horsepower and pressure. Discuss with salesperson your process and product to determine if this refurbished pump should handle your specific duty. Impeller diameter: 13 in. Motor: 10 hp, 1750 rpm, 460 v, 15.5 a, 60 Hz, 3 phase. Inlets: (1) 3 in. dia. flanged port. Outlets: (1) 2 in. dia. flanged port. Overall dimensions: 2 ft. L x 2 ft. W x 2 ft. H.(ACN76a).