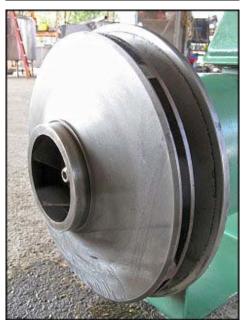

2000 Buffalo Pumps Can-O-Matic II Ammonia Pump. Model: HCR Can-O-Matic II. Size: 3x2x13. Flow rate for new pump is 300 gpm with required horsepower and pressure. Discuss with salesperson your process and product to determine if this refurbished pump should handle your specific duty. Impeller diameter: 13 in. Motor: 10 hp, 1750 rpm, 460 v, 15.5 a, 60 Hz, 3 phase. Inlets: (1) 3 in. dia. flanged port. Outlets: (1) 2 in. dia. flanged port. Overall dimensions: 2 ft. L x 2 ft. W x 2 ft. H.(ACN76a).