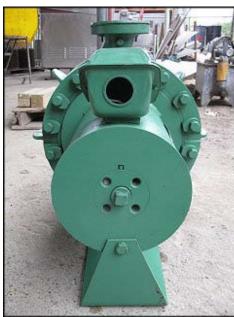

2000 Buffalo Pumps Can-O-Matic II Ammonia Pump. Model: HCR Can-O-Matic II. Size: 3x2x13. Flow rate for new pump is 300 gpm with required horsepower and pressure. Discuss with salesperson your process and product to determine if this refurbished pump should handle your specific duty. Impeller diameter: 13 in. Motor: 10 hp, 1750 rpm, 460 v, 15.5 a, 60 Hz, 3 phase. Inlets: (1) 3 in. dia. flanged port. Outlets: (1) 2 in. dia. flanged port. Overall dimensions: 2 ft. L x 2 ft. W x 2 ft. H.(ACN76a).