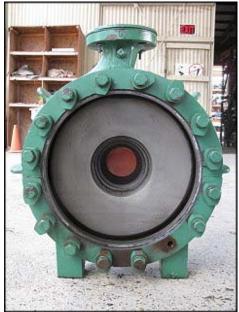

2000 Buffalo Pumps Can-O-Matic II Ammonia Pump. Model: HCR Can-O-Matic II. Size: 3x2x13. Flow rate for new pump is 300 gpm with required horsepower and pressure. Discuss with salesperson your process and product to determine if this refurbished pump should handle your specific duty. Impeller diameter: 13 in. Motor: 10 hp, 1750 rpm, 460 v, 15.5 a, 60 Hz, 3 phase. Inlets: (1) 3 in. dia. flanged port. Outlets: (1) 2 in. dia. flanged port. Overall dimensions: 2 ft. L x 2 ft. W x 2 ft. H.(ACN76a).