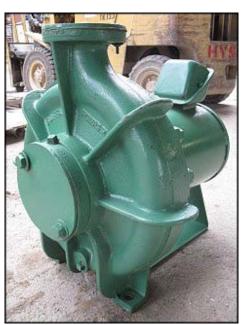

| 2000 Buffalo Pumps Can-O-Matic II Ammonia Pump |                           |
|------------------------------------------------|---------------------------|
| Mfg: Buffalo Pumps                             | Model: HCR Can-O-Matic II |
| Stock No: DNBA096                              | Serial No: 00440850-001   |

2000 Buffalo Pumps Can-O-Matic II Ammonia Pump. Model: HCR Can-O-Matic II. Size: 3x2x13. Flow rate for new pump is 300 gpm with required horsepower and pressure. Discuss with salesperson your process and product to determine if this refurbished pump should handle your specific duty. Impeller diameter: 13 in. Motor: 10 hp, 1750 rpm, 460 v, 15.5 a, 60 Hz, 3 phase. Inlets: (1) 3 in. dia. flanged port. Outlets: (1) 2 in. dia. flanged port. Overall dimensions: 2 ft. L x 2 ft. W x 2 ft. H.(ACN76a).