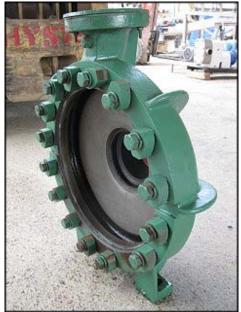

2000 Buffalo Pumps Can-O-Matic II Ammonia Pump. Model: HCR Can-O-Matic II. Size: 3x2x13. Flow rate for new pump is 300 gpm with required horsepower and pressure. Discuss with salesperson your process and product to determine if this refurbished pump should handle your specific duty. Impeller diameter: 13 in. Motor: 10 hp, 1750 rpm, 460 v, 15.5 a, 60 Hz, 3 phase. Inlets: (1) 3 in. dia. flanged port. Outlets: (1) 2 in. dia. flanged port. Overall dimensions: 2 ft. L x 2 ft. W x 2 ft. H.(ACN76a).