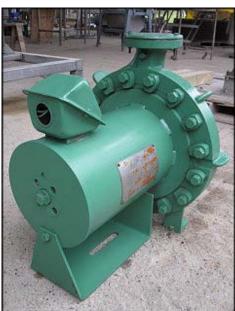

2000 Buffalo Pumps Can-O-Matic II Ammonia Pump. Model: HCR Can-O-Matic II. Size: 3x2x13. Flow rate for new pump is 300 gpm with required horsepower and pressure. Discuss with salesperson your process and product to determine if this refurbished pump should handle your specific duty. Impeller diameter: 13 in. Motor: 10 hp, 1750 rpm, 460 v, 15.5 a, 60 Hz, 3 phase. Inlets: (1) 3 in. dia. flanged port. Outlets: (1) 2 in. dia. flanged port. Overall dimensions: 2 ft. L x 2 ft. W x 2 ft. H.(ACN76a).