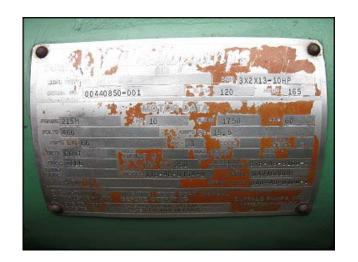

| 2000 Buffalo Pumps Can-O-Matic II Ammonia Pump |                           |
|------------------------------------------------|---------------------------|
| Mfg: Buffalo Pumps                             | Model: HCR Can-O-Matic II |
| Stock No: DNBA096                              | Serial No: 00440850-001   |

2000 Buffalo Pumps Can-O-Matic II Ammonia Pump. Model: HCR Can-O-Matic II. Size: 3x2x13. Flow rate for new pump is 300 gpm with required horsepower and pressure. Discuss with salesperson your process and product to determine if this refurbished pump should handle your specific duty. Impeller diameter: 13 in. Motor: 10 hp, 1750 rpm, 460 v, 15.5 a, 60 Hz, 3 phase. Inlets: (1) 3 in. dia. flanged port. Outlets: (1) 2 in. dia. flanged port. Overall dimensions: 2 ft. L x 2 ft. W x 2 ft. H.(ACN76a).