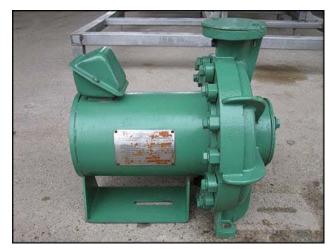

2000 Buffalo Pumps Can-O-Matic II Ammonia Pump. Model: HCR Can-O-Matic II. Size: 3x2x13. Flow rate for new pump is 300 gpm with required horsepower and pressure. Discuss with salesperson your process and product to determine if this refurbished pump should handle your specific duty. Impeller diameter: 13 in. Motor: 10 hp, 1750 rpm, 460 v, 15.5 a, 60 Hz, 3 phase. Inlets: (1) 3 in. dia. flanged port. Outlets: (1) 2 in. dia. flanged port. Overall dimensions: 2 ft. L x 2 ft. W x 2 ft. H.(ACN76a).