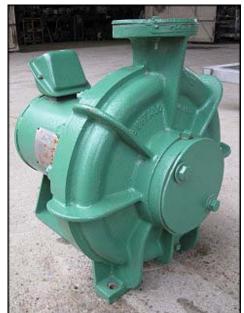

| 2000 Buffalo Pumps Can-O-Matic II Ammonia Pump |                           |
|------------------------------------------------|---------------------------|
| Mfg: Buffalo Pumps                             | Model: HCR Can-O-Matic II |
| Stock No: DNBA096                              | Serial No: 00440850-001   |

2000 Buffalo Pumps Can-O-Matic II Ammonia Pump. Model: HCR Can-O-Matic II. Size: 3x2x13. Flow rate for new pump is 300 gpm with required horsepower and pressure. Discuss with salesperson your process and product to determine if this refurbished pump should handle your specific duty. Impeller diameter: 13 in. Motor: 10 hp, 1750 rpm, 460 v, 15.5 a, 60 Hz, 3 phase. Inlets: (1) 3 in. dia. flanged port. Outlets: (1) 2 in. dia. flanged port. Overall dimensions: 2 ft. L x 2 ft. W x 2 ft. H.(ACN76a).