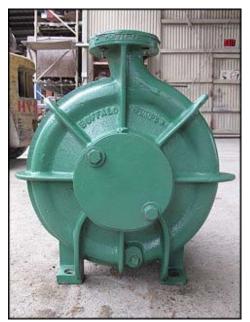

| 2000 Buffalo Pumps Can-O-Matic II Ammonia Pump |                           |
|------------------------------------------------|---------------------------|
| Mfg: Buffalo Pumps                             | Model: HCR Can-O-Matic II |
| Stock No: DNBA096                              | Serial No: 00440850-001   |

2000 Buffalo Pumps Can-O-Matic II Ammonia Pump. Model: HCR Can-O-Matic II. Size: 3x2x13. Flow rate for new pump is 300 gpm with required horsepower and pressure. Discuss with salesperson your process and product to determine if this refurbished pump should handle your specific duty. Impeller diameter: 13 in. Motor: 10 hp, 1750 rpm, 460 v, 15.5 a, 60 Hz, 3 phase. Inlets: (1) 3 in. dia. flanged port. Outlets: (1) 2 in. dia. flanged port. Overall dimensions: 2 ft. L x 2 ft. W x 2 ft. H.(ACN76a).