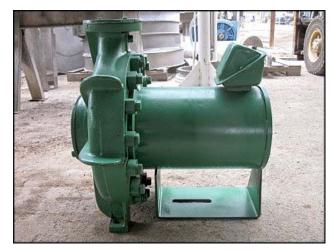

2000 Buffalo Pumps Can-O-Matic II Ammonia Pump. Model: HCR Can-O-Matic II. Size: 3x2x13. Flow rate for new pump is 300 gpm with required horsepower and pressure. Discuss with salesperson your process and product to determine if this refurbished pump should handle your specific duty. Impeller diameter: 13 in. Motor: 10 hp, 1750 rpm, 460 v, 15.5 a, 60 Hz, 3 phase. Inlets: (1) 3 in. dia. flanged port. Outlets: (1) 2 in. dia. flanged port. Overall dimensions: 2 ft. L x 2 ft. W x 2 ft. H.(ACN76a).