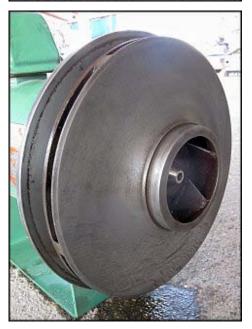

2000 Buffalo Pumps Can-O-Matic II Ammonia Pump. Model: HCR Can-O-Matic II. Size: 3x2x13. Flow rate for new pump is 300 gpm with required horsepower and pressure. Discuss with salesperson your process and product to determine if this refurbished pump should handle your specific duty. Impeller diameter: 13 in. Motor: 10 hp, 1750 rpm, 460 v, 15.5 a, 60 Hz, 3 phase. Inlets: (1) 3 in. dia. flanged port. Outlets: (1) 2 in. dia. flanged port. Overall dimensions: 2 ft. L x 2 ft. W x 2 ft. H.(ACN76a).